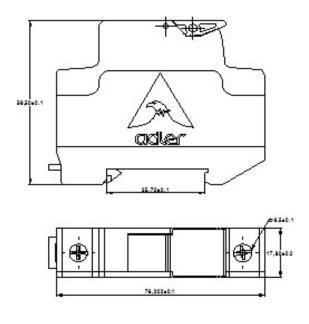

# BH100-01 1000V / 1100V Fuse Holder



#### **FEATURES:**

ADLER BH100-01 touch safe fuse holders are designed for all standard 10x38mm PV fuses such as ADLER A73 / A83 series.

**Note**: SCCR is limited to the interrupting rating of the installed fuse or 30kA, which ever is less.

## **DIMENSIONS: mm**



#### **DESCRIPTION:**

BH100-01 touch safe holders are designed for 10x38mm DC midget fuses, especially for use with photovoltaic equipment.

## **SPECIFICATIONS:**

Rated Voltage: 1000 VDC / 1100 VDC

Rated Current: up to 30A / 32A

Short Circuit Current Rating(SCCR):
 DC 30kA@1000VDC / 20kA@1100VDC

Standards: UL 4248-18, EN 60947-3

Wire Range: 18 - 8 AWG
Max. Torque: 3.4 N • m
Max. Dissipation: 6 W

Operation Temperature: -40℃ to +130℃

Material Flammability: UL 94-V0Mounting: DIN Rail mounting

Degree of protection IP20UL Listed File: E486822

• TUV File: R 50393963