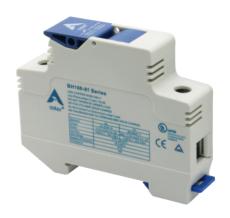

# BH100-01 1000V / 1100V Fuse Holder

#### **FEATURES:**

ADLER BH100-01 touch safe fuse holders are designed for all standard 10x38mm PV fuses such as ADLER A73 / A83 series.

**Note**: SCCR is limited to the interrupting rating of the installed fuse or 30kA, which ever is less.

#### **DESCRIPTION:**

BH100-01 touch safe holders are designed for 10x38mm DC midget fuses, especially for use with photovoltaic equipment.