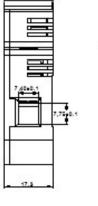

se holders are designed for all standard 10x38mm PV fuses such as ADLER A73 / A83 series.

**Note**: SCCR is limited to the interrupting rating of the installed fuse or 30kA, which ever is less.

## **DIMENSIONS: mm**



#### **DESCRIPTION:**

BH100-01 touch safe holders are designed for 10x38mm DC midget fuses, especially for use with photovoltaic equipment.

## **SPECIFICATIONS:**

Rated Voltage: 1000 VDC / 1100 VDC

Rated Current: up to 30A / 32A

Short Circuit Current Rating(SCCR):
 DC 30kA@1000VDC / 20kA@1100VDC

Standards: UL 4248-18, EN 60947-3

Wire Range: 18 - 8 AWG
Max. Torque: 3.4 N • m
Max. Dissipation: 6 W

Operation Temperature: -40℃ to +130℃

Material Flammability: UL 94-V0Mounting: DIN Rail mounting

Degree of protection IP20UL Listed File: E486822

• TUV File: R 50393963