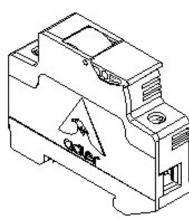

# BH100-01 1000V / 1100V Fuse Holder

#### **FEATURES:**

ADLER BH100-01 touch safe fuse holders are designed for all standard 10x38mm PV fuses such as ADLER A73 / A83 series.

**Note**: SCCR is limited to the interrupting rating of the installed fuse or 30kA, which ever is less.

#### **DESCRIPTION:**

BH100-01 touch safe holders are designed for 10x38mm DC midget fuses, especially for use with photovoltaic equipment.