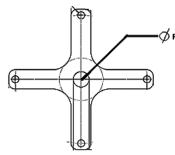

## **NON DETACHABLE**

| part #      | part#<br>Zeck GmbH | dimensions in mm |     |     |     |    |     |    | weight |
|-------------|--------------------|------------------|-----|-----|-----|----|-----|----|--------|
|             |                    | Α                | В   | С   | D   | DT | Е   | F  | Kg     |
| TSR-01-1100 | 77-9034            | 1100             | 560 | 460 | 570 |    | 420 | 50 | 71     |
| TSR-01-1400 | 77-9035            | 1400             | 560 | 460 | 570 |    | 420 | 50 | 82     |
| TSR-01-1800 | 77-9037            | 1800             | 560 | 460 | 570 |    | 420 | 50 | 100    |

## **DETACHABLE**

| part #      | part #<br>Zeck GmbH | dimensions in mm |     |     |     |     |     |    | weight |
|-------------|---------------------|------------------|-----|-----|-----|-----|-----|----|--------|
|             |                     | Α                | В   | С   | D   | DT  | Е   | F  | Kg     |
| DSR-01-1100 | 77-9052             | 1100             | 560 | 460 | 570 | 680 | 420 | 50 | 79     |
| DSR-01-1100 | 77-9054             | 1400             | 560 | 460 | 570 | 715 | 420 | 50 | 93     |