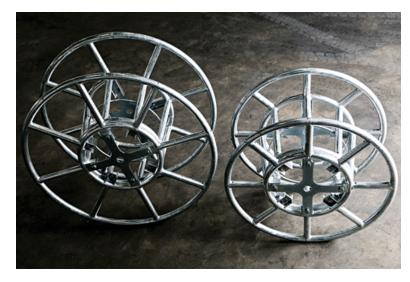

## **Steel Reels**

Our steel reels are welded of steel tubes and afterwards hot-dip galvanized. For Zeck Pullers we supply them with lasered cross plates. These reels are available in sizes of 1,100 up to 1,800 mm diameter. Detachable reels are supplied for re-conductoring works, when the wound up conductor needs to be scrapped. For extra long lengths of wire rope we supply galvanized steel drums with a capacity up to 13,000 KG.

## **DETACHABLE**

| part #      | part #<br>Zeck GmbH | dimensions in mm |     |     |     |     |     |    | weight |
|-------------|---------------------|------------------|-----|-----|-----|-----|-----|----|--------|
|             |                     | Α                | В   | С   | D   | DT  | Е   | F  | Kg     |
| DSR-01-1100 | 77-9052             | 1100             | 560 | 460 | 570 | 680 | 420 | 50 | 79     |
| DSR-01-1100 | 77-9054             | 1400             | 560 | 460 | 570 | 715 | 420 | 50 | 93     |