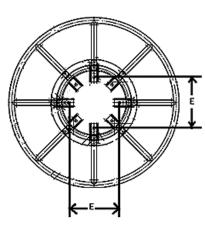

## **NON DETACHABLE**

| part #      | part#<br>Zeck GmbH | dimensions in mm |     |     |     |    |     |    | weight |
|-------------|--------------------|------------------|-----|-----|-----|----|-----|----|--------|
|             |                    | Α                | В   | С   | D   | DT | Е   | F  | Kg     |
| TSR-01-1100 | 77-9034            | 1100             | 560 | 460 | 570 |    | 420 | 50 | 71     |
| TSR-01-1400 | 77-9035            | 1400             | 560 | 460 | 570 |    | 420 | 50 | 82     |
| TSR-01-1800 | 77-9037            | 1800             | 560 | 460 | 570 |    | 420 | 50 | 100    |

## **DETACHABLE**

| part #      | part #<br>Zeck GmbH | dimensions in mm |     |     |     |     |     |    | weight |
|-------------|---------------------|------------------|-----|-----|-----|-----|-----|----|--------|
|             |                     | Α                | В   | С   | D   | DT  | Е   | F  | Kg     |
| DSR-01-1100 | 77-9052             | 1100             | 560 | 460 | 570 | 680 | 420 | 50 | 79     |
| DSR-01-1100 | 77-9054             | 1400             | 560 | 460 | 570 | 715 | 420 | 50 | 93     |