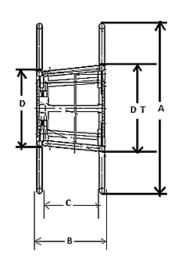

## **NON DETACHABLE**

| part #      | part#<br>Zeck GmbH | dimensions in mm |     |     |     |    |     |    | weight |
|-------------|--------------------|------------------|-----|-----|-----|----|-----|----|--------|
|             |                    | Α                | В   | С   | D   | DT | Е   | F  | Kg     |
| TSR-01-1100 | 77-9034            | 1100             | 560 | 460 | 570 |    | 420 | 50 | 71     |
| TSR-01-1400 | 77-9035            | 1400             | 560 | 460 | 570 |    | 420 | 50 | 82     |
| TSR-01-1800 | 77-9037            | 1800             | 560 | 460 | 570 |    | 420 | 50 | 100    |

## **DETACHABLE**

| part #      | part #<br>Zeck GmbH | dimensions in mm |     |     |     |     |     |    | weight |
|-------------|---------------------|------------------|-----|-----|-----|-----|-----|----|--------|
|             |                     | Α                | В   | С   | D   | DT  | Е   | F  | Kg     |
| DSR-01-1100 | 77-9052             | 1100             | 560 | 460 | 570 | 680 | 420 | 50 | 79     |
| DSR-01-1100 | 77-9054             | 1400             | 560 | 460 | 570 | 715 | 420 | 50 | 93     |