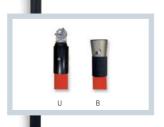

# **CONNECTABLE MULTIUSE POLES**

**INSULATING POLES** 

According to IEC 60855 and UNE-EN-50508 standards.

IEC 60855 UNE-EN-50508