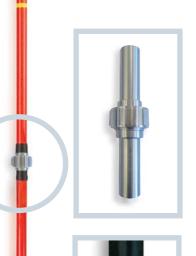

# **CONNECTABLE MULTIUSE POLES**

**INSULATING POLES** 

According to IEC 60855 and UNE-EN-50508 standards.

IEC 60855 UNE-EN-50508