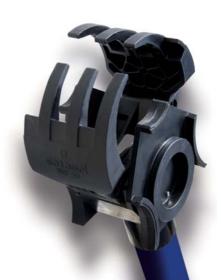

## FUSE DISCONNECTING INSULATING POLES

One-section fuse disconnecting pole of Ø 40 mm with hand protector and MANEUVERING handle to open and close the hand-grip head.

Light and with an easy operation system it helps to extract fuses in a proper way.