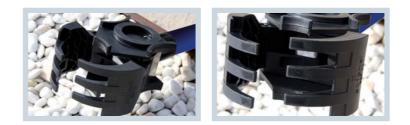

## FUSE DISCONNECTING INSULATING POLES

One-section fuse disconnecting pole of Ø 40 mm with hand protector and MANEUVERING handle to open and close the hand-grip head.

Light and with an easy operation system it helps to extract fuses in a proper way.