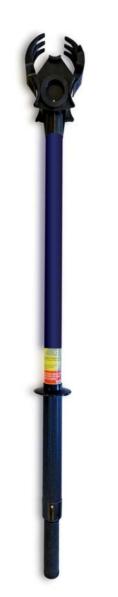

## FUSE DISCONNECTING INSULATING POLES

One-section fuse disconnecting pole of Ø 40 mm with hand protector and MANEUVERING handle to open and close the hand-grip head.

Light and with an easy operation system it helps to extract fuses in a proper way.

## Mod. BEF-9000/24

- Length: 1.07 meters
- For fuses with diameter from 30 to 90 mm.
- Working voltage: 24 kV
- INDOOR and OUTDOOR use in dry environment

| Code   | Ref.        |
|--------|-------------|
| 625105 | BEF-9000/24 |

## Mod. BEF-9000/36

- Length: 1.72 meters
  For fuses with diameter from 30 to 90 mm.
  Working voltage: 36 kV
  - Working voltage: 36 kVINDOOR and OUTDOOR use in dry environment

| Code   | Ref.        |
|--------|-------------|
| 625107 | BEF-9000/36 |