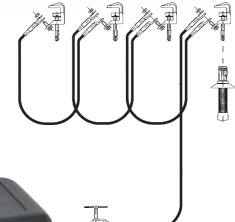

## Mod. ECBT-MPUBTH

Low voltage electric panels

Earthing and short-circuit equipment for low voltage electric panels. The main aim for its installation is operator's protection against an accidental commissioning or possible voltage return during repair

The MPUBTH clamps for low voltage are perfect to be fixed on flat

- 4 MPUBTH aluminium alloy clamps with screw tighten.
- 1 insulated grip with polivalent head.
- 3 copper cables with PVC insulation of 35 mm<sup>2</sup> section and 0,6 m long.
- 1 copper cable with PVC insulation of 25 mm<sup>2</sup> section and 2 m long.
- 1 TT-38A milling earthing lathe.
  1 plastic case to store and transport the equipment.