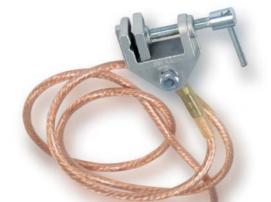

The MPUBTH clamps for low voltage are perfect to be fixed on flat

- 4 MPUBTH aluminium alloy clamps with screw tighten.
- 1 insulated grip with polivalent head.
- 3 copper cables with PVC insulation of 35 mm<sup>2</sup> section and 0,6 m long.
- 1 copper cable with PVC insulation of 25 mm<sup>2</sup> section and 2 m long.
- 1 TT-38A milling earthing lathe.
  1 plastic case to store and transport the equipment.