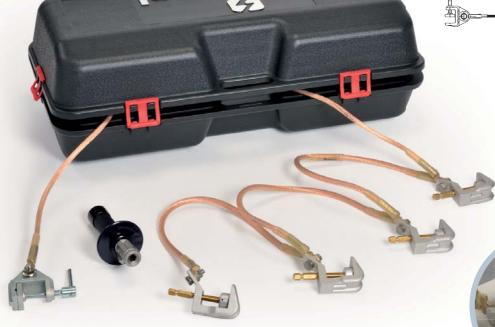

The MPUBTH clamps for low voltage are perfect to be fixed on flat

- 4 MPUBTH aluminium alloy clamps with screw tighten.
- 1 insulated grip with polivalent head.
- 3 copper cables with PVC insulation of 35 mm<sup>2</sup> section and 0,6 m long.
- 1 copper cable with PVC insulation of 25 mm<sup>2</sup> section and 2 m long.
- 1 TT-38A milling earthing lathe.
  1 plastic case to store and transport the equipment.

| Code   | Ref.           |
|--------|----------------|
| 659001 | ECBT-MPUBTH/35 |