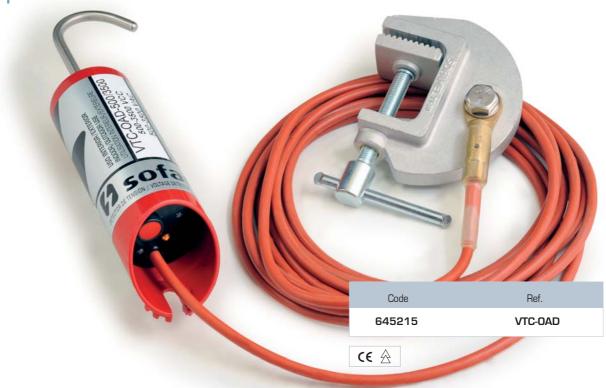

## Mod. VTC-OAD

DC voltage detector with AC induced voltage indication Optical & Acoustic

Voltage range: DC voltage: from 500 to 3.500 V

AC induced voltage: from 500 to 3.500 V

Humidity Range: From 20 to 96 %

are present at the same time 9v alkaline battery, type 6LR61

Earthing cable: Extra flexible cable with silicon sheath and 6m long

(possibility of other lengths as per customer's request)

Connection to insulation pole: By universal head (not included)

Electrode: Possibility of exchanging electrode

Electrode: Possibility of exchanging electrode
Threshold voltage: DC Threshold - From 400 to 500 V
AC Threshold - From 400 to 500 V

sofamel