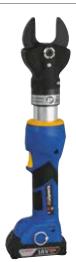

## ESM 35 Battery powered hydraulic cutting tool 35 mm dia. for copper and aluminium cable

- ▶ Protected cutting mechanism through plastic housing
- ▶ For cutting copper and aluminum cables of all classes of conductor
- ▶ All tool data in view thanks to display and i-press® app

## **Characteristics**

- · Choose your battery system: Bosch or Makita
- All data can be easily read via Bluetooth
- Open head, rotatable
- Simple and safe: One-button operating concept for controlling all tool functions
- Effortless working due to balanced centre of gravity
- LED for work area illumination
- Simple and safe: Automatic retraction when operation is complete
- Manual retract stop (MRS) for efficient operations
- Always ready-to-use thanks to battery charge and service display

## suitable for

For cutting copper and aluminum cables of all classes of conductor