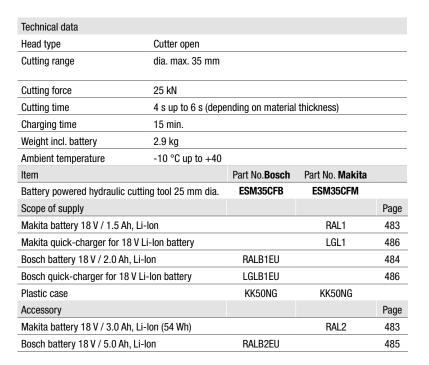

## ESM 35 Battery powered hydraulic cutting tool 35 mm dia. for copper and aluminium cable

- ▶ Protected cutting mechanism through plastic housing
- ▶ For cutting copper and aluminum cables of all classes of conductor
- ▶ All tool data in view thanks to display and i-press® app

## **Characteristics**

- · Choose your battery system: Bosch or Makita
- All data can be easily read via Bluetooth
- Open head, rotatable
- Simple and safe: One-button operating concept for controlling all tool functions
- Effortless working due to balanced centre of gravity
- LED for work area illumination
- Simple and safe: Automatic retraction when operation is complete
- Manual retract stop (MRS) for efficient operations
- Always ready-to-use thanks to battery charge and service display

## suitable for

For cutting copper and aluminum cables of all classes of conductor