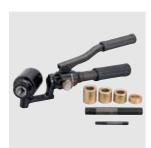

#### SH-5PDG CONTENTS

- 1 SH-5PDG Hand hydraulic punch
- 2 Set bolts (3/8", 3/4")
- 3 Collars (Large, Medium, Small, Ex-small)
- 4 Steel carrying case

## ACCESSORIES

Steel carrying case.