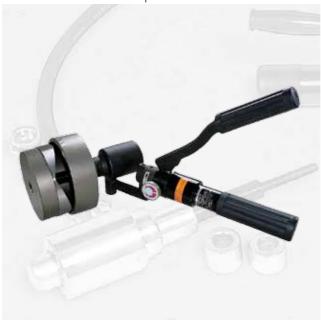

MODEL No.

SH-5PDG

Punching capacity: 115.5mm diameter hole on 3.2mm thickness mild steel

SH-5PDG

SH-5PDG shown with standard accessories

## **FEATURES**

The SH-5PDG is a portable hand hydraulic punch with swivel head for easy access to tight quarters.

It gives clean perforation through 3.2mm thick mild steel with a 4 inch hole.

#### SH-5PDG CONTENTS

- 1 SH-5PDG Hand hydraulic punch
- 2 Set bolts (3/8", 3/4")
- 3 Collars (Large, Medium, Small, Ex-small)
- 4 Steel carrying case