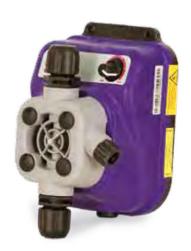

## Nano Series Analog Dosing Pumps

- Adjustable stroke rate via the potentiometer on the device (Image 1)
- Easy and flexible installation and usage by the vertical mount design (Image 2 and 3)
- High resistance to corrosive chemicals with the PP Pump Head and entire IP65 body
- Electronic circuit controlled electromagnet and long lasting Teflon (PTFE) diaphragm
- Lesser Maintenance by ceramic ball design
- Suction, injection parts and liquid level sensor accessories included