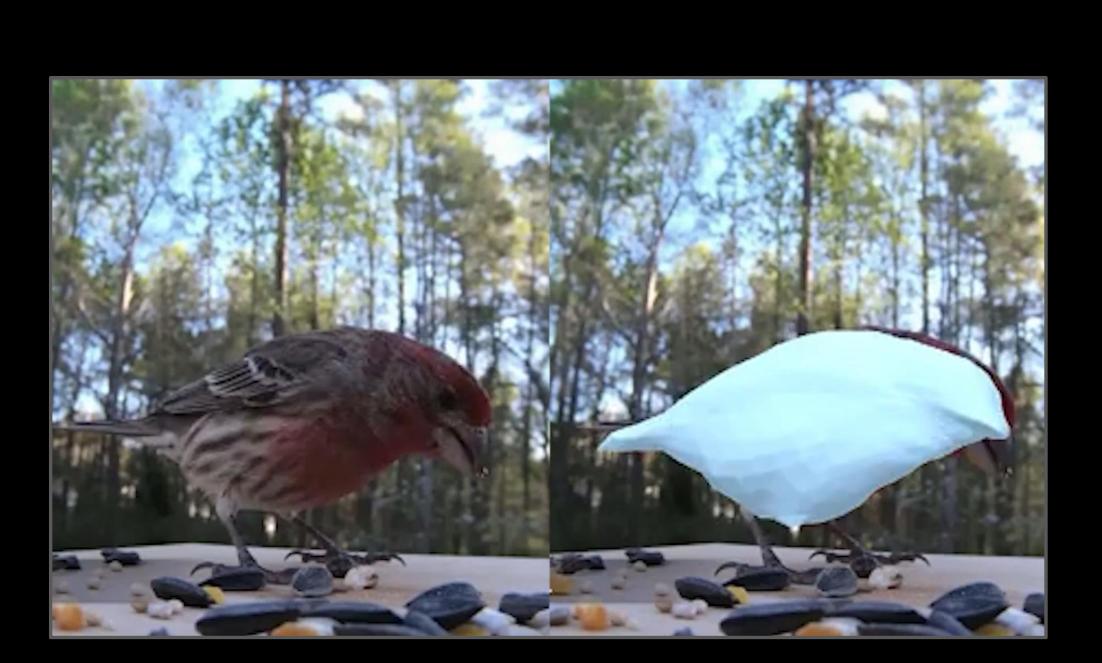

## NVIDIA BROADCAST

Turn Any Room into a Home Studio with Al

Audio Noise Removal

Virtual Background Effects

Webcam Auto Frame