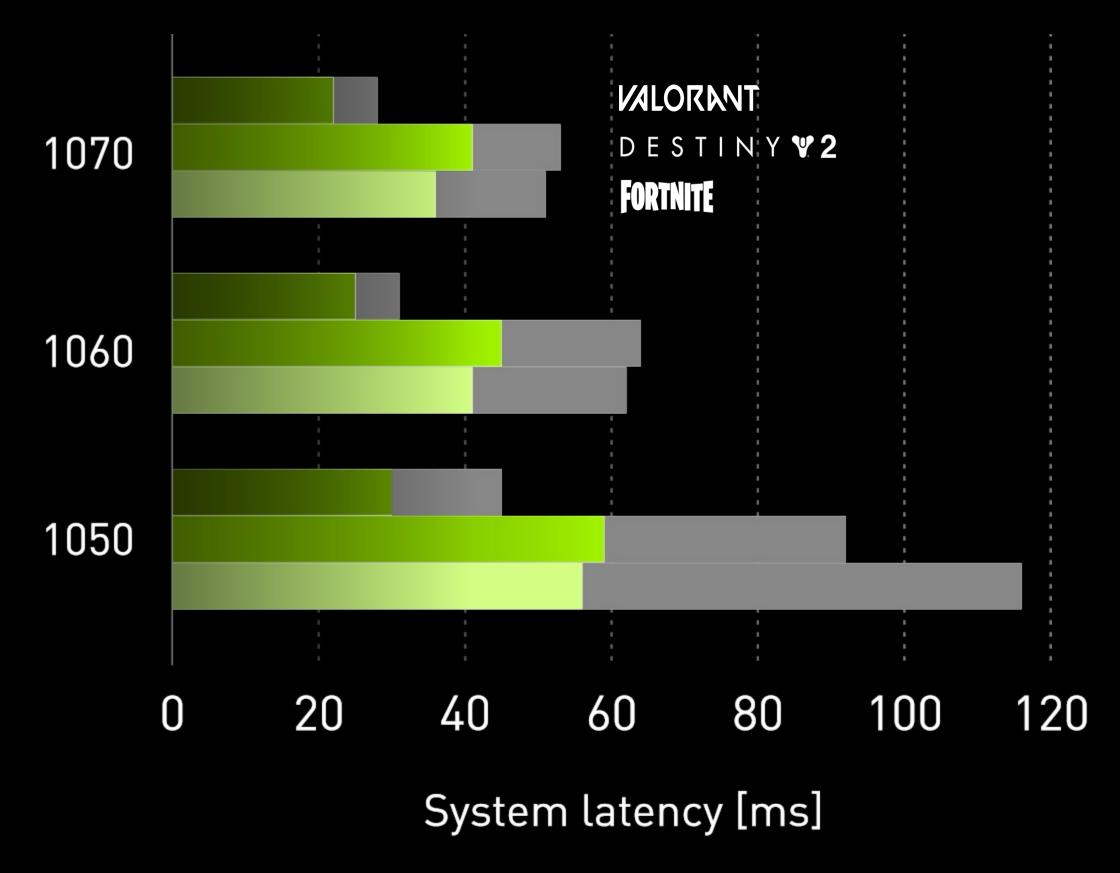

## NVIDIA REFLEX IMPROVES REACTION TIME

GeForce gamer installed base: >100M

## NVIDIA REFLEX IMPROVES REACTION TIME

#### GeForce gamer installed base: >100M

360Hz

144Hz

60Hz