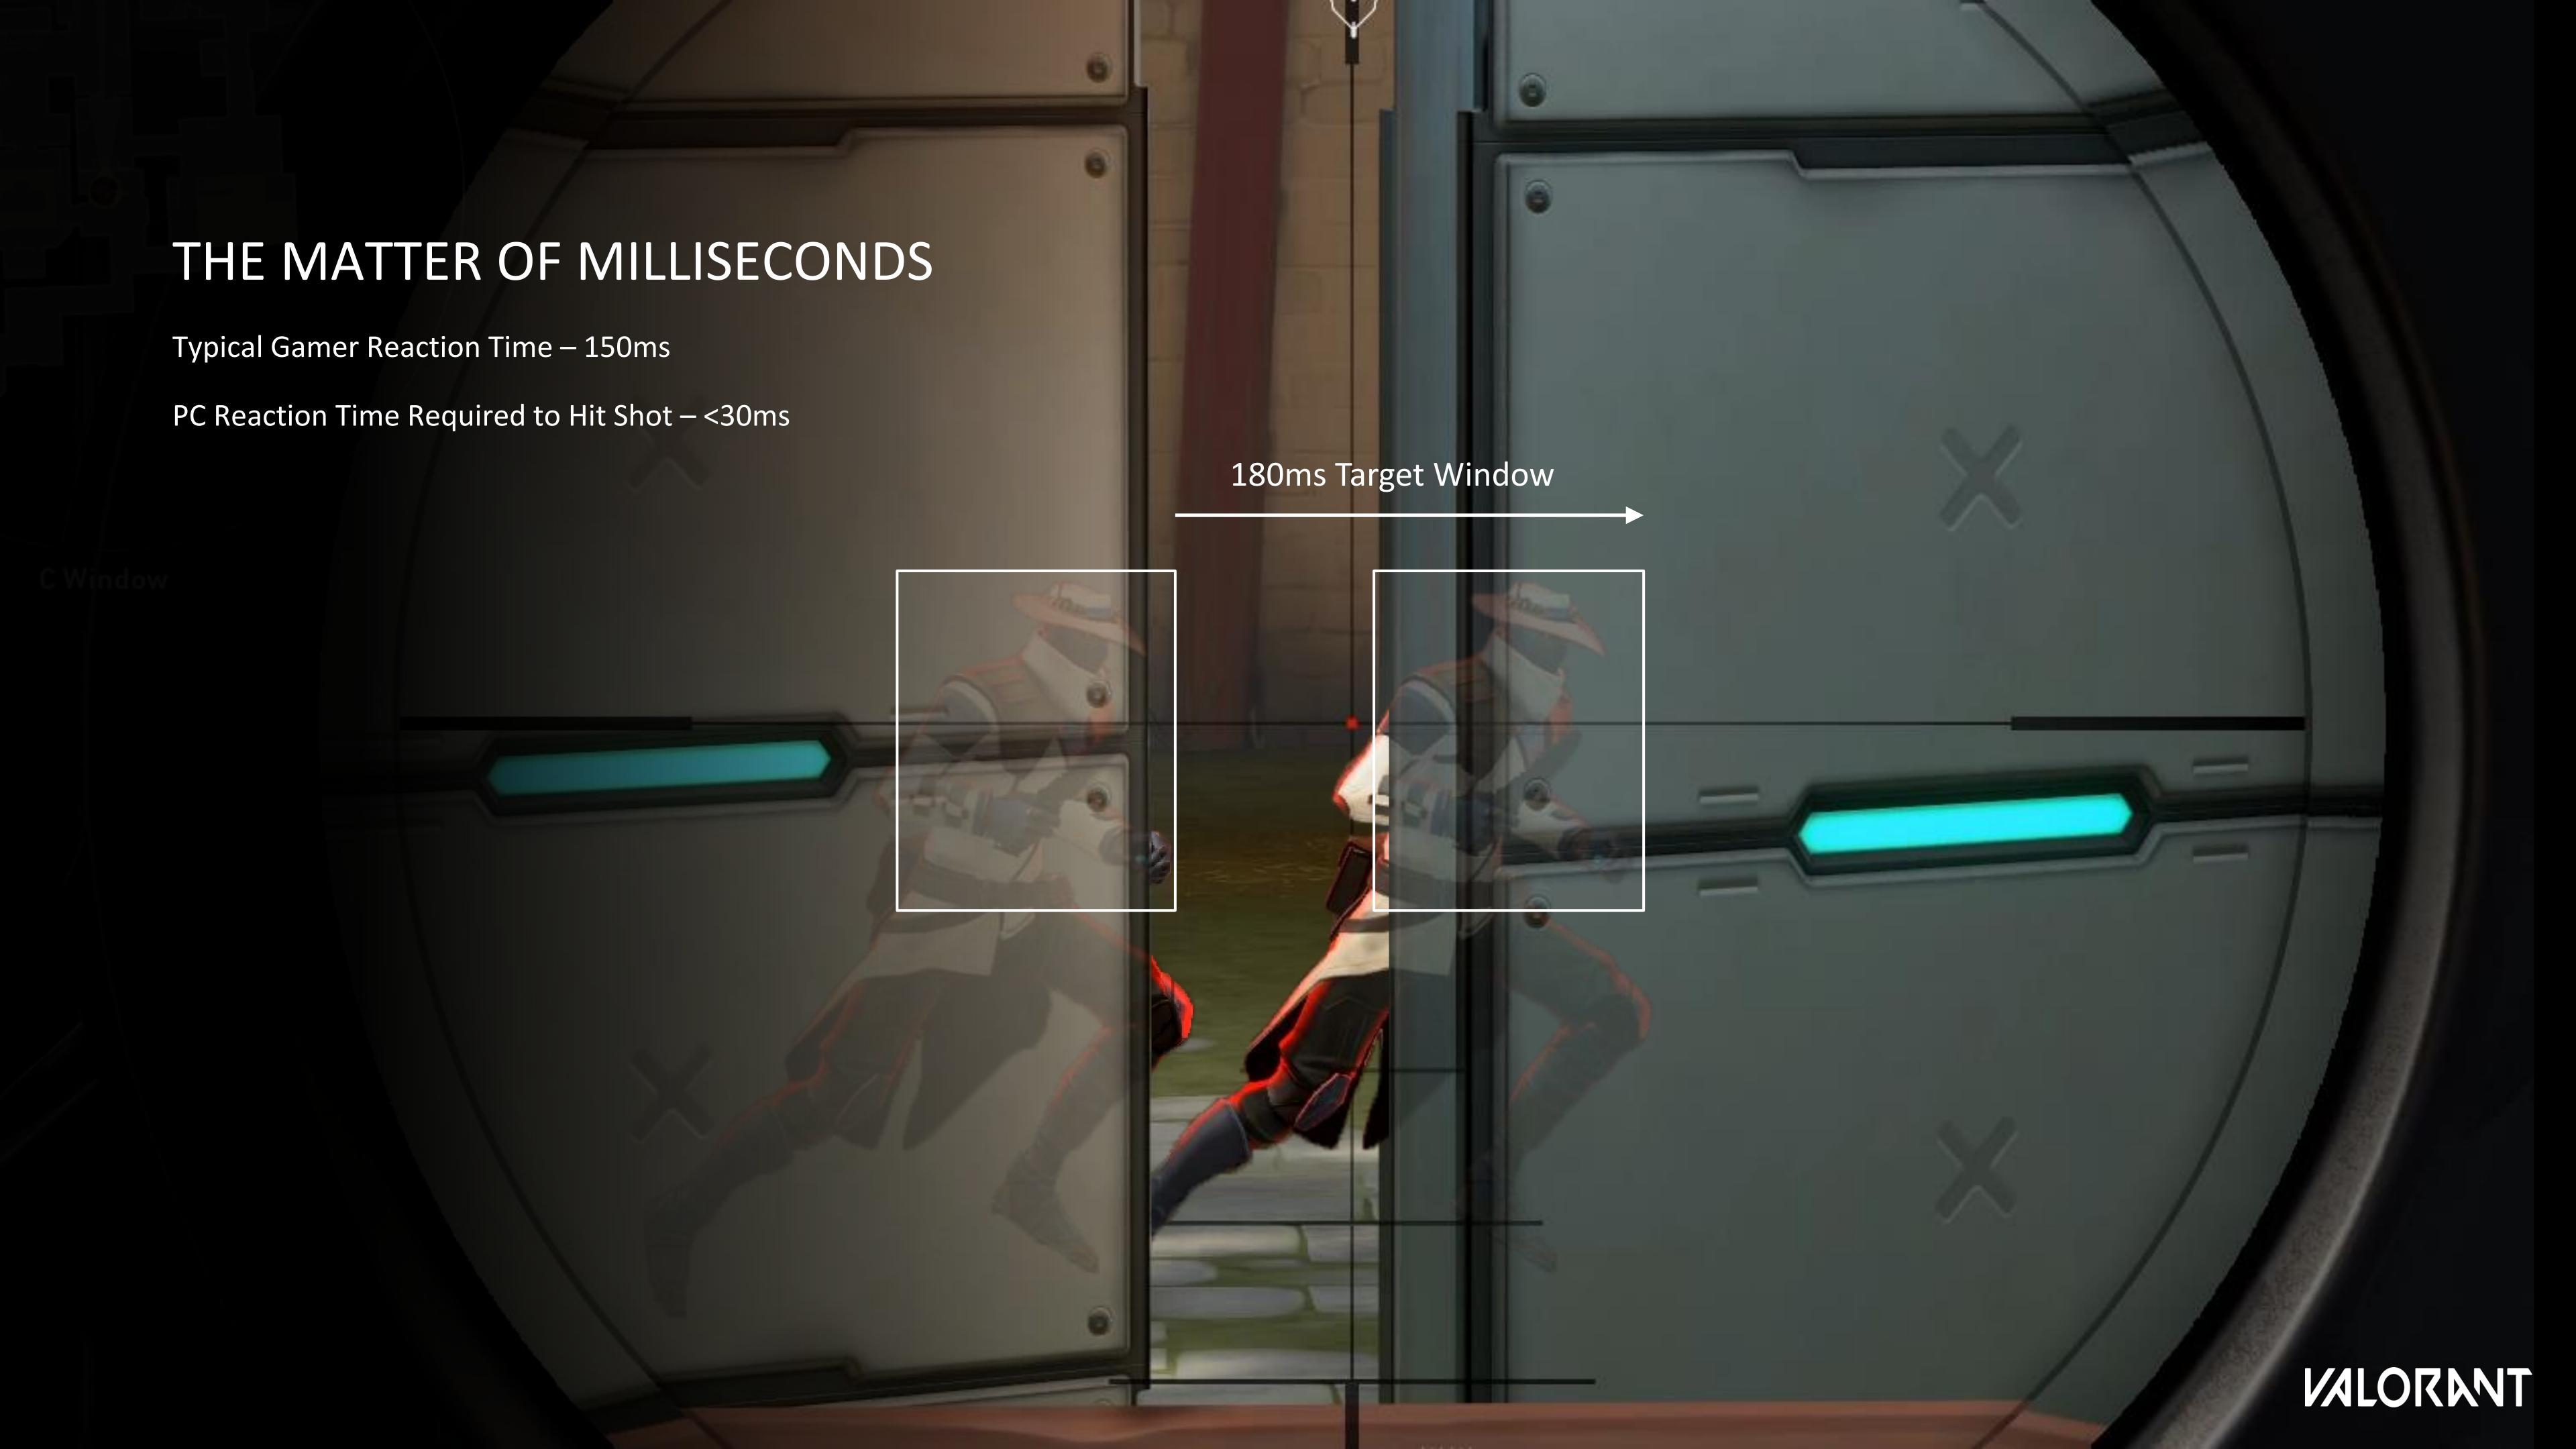

## NVIDIA REFLEX IMPROVES REACTION TIME

GeForce gamer installed base: >100M

## NVIDIA REFLEX IMPROVES REACTION TIME

#### GeForce gamer installed base: >100M

360Hz

144Hz

60Hz