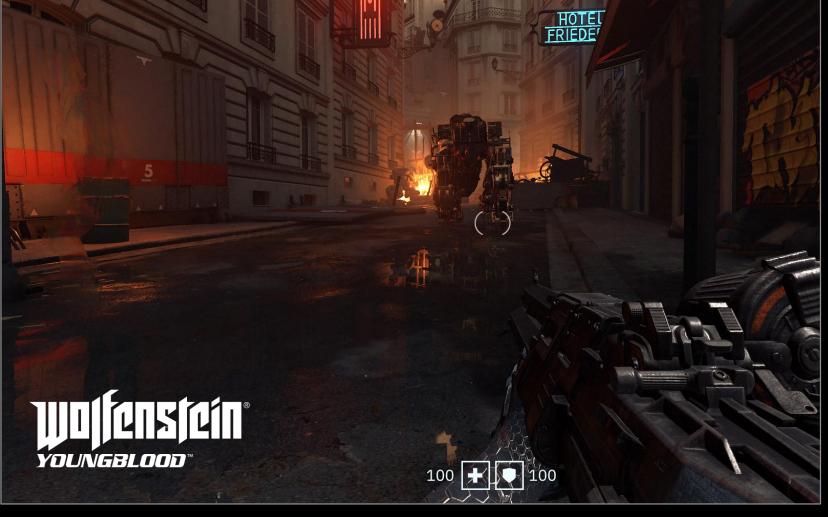

## RTX — DEDICATED CORES MAXIMIZE RT PERFORMANCE

1 Frame on Turing

## RTX — DEDICATED CORES MAXIMIZE RT PERFORMANCE

12 ms

**Tensor Core** 

1 Frame on Turing