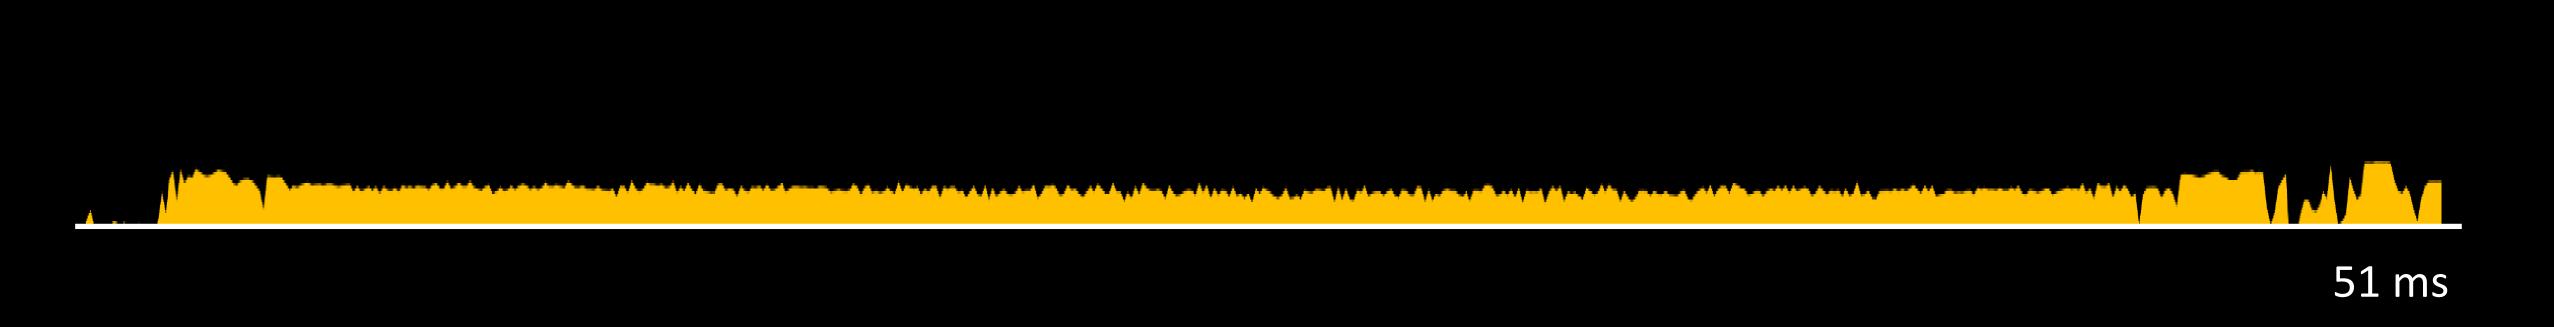

mers

LIVE STREAMING
20M Live Streamers



CONTENT CREATION
45M Creators

ESPORTS 500M Global Audience



## NVIDIA REFLEX IMPROVES REACTION TIME

GeForce gamer installed base: >100M





## NVIDIA REFLEX IMPROVES REACTION TIME

#### GeForce gamer installed base: >100M





360Hz

144Hz

60Hz



## NVIDIA BROADCAST

Turn Any Room into a Home Studio with Al

Audio Noise Removal

Virtual Background Effects

Webcam Auto Frame





## NVIDIA OMNIVERSE MACHINIMA

RTX-powered Mixer App for Video Game Storytelling



Games, Libraries, Tools



Import USD Assets

RTX





# NVIDIA RTX







## MAGIC OF DEEP LEARNING



CHARACTER CONCEPTING



VIDEO TO 3D



AUDIO TO FACIAL ANIMATION



PHYSICS SIMULATION



CHARACTER LOCOMOTION



RT DENOISING

## RTX — DEDICATED CORES MAXIMIZE RT PERFORMANCE







1 Frame on Turing

## RTX — DEDICATED CORES MAXIMIZE RT PERFORMANCE





1 Frame on Turing

## RTX — DEDICATED CORES MAXIMIZE RT PERFORMANCE



12 ms

**Tensor Core** 

1 Frame on Turing

# AMPERE — A GIANT LEAP







RAY TRACING — THE NEW STANDARD

2<sup>nd</sup> GENERATION RTX

INFINITE WAYS TO PLAY



GeForce RTX 3090

3080 3070