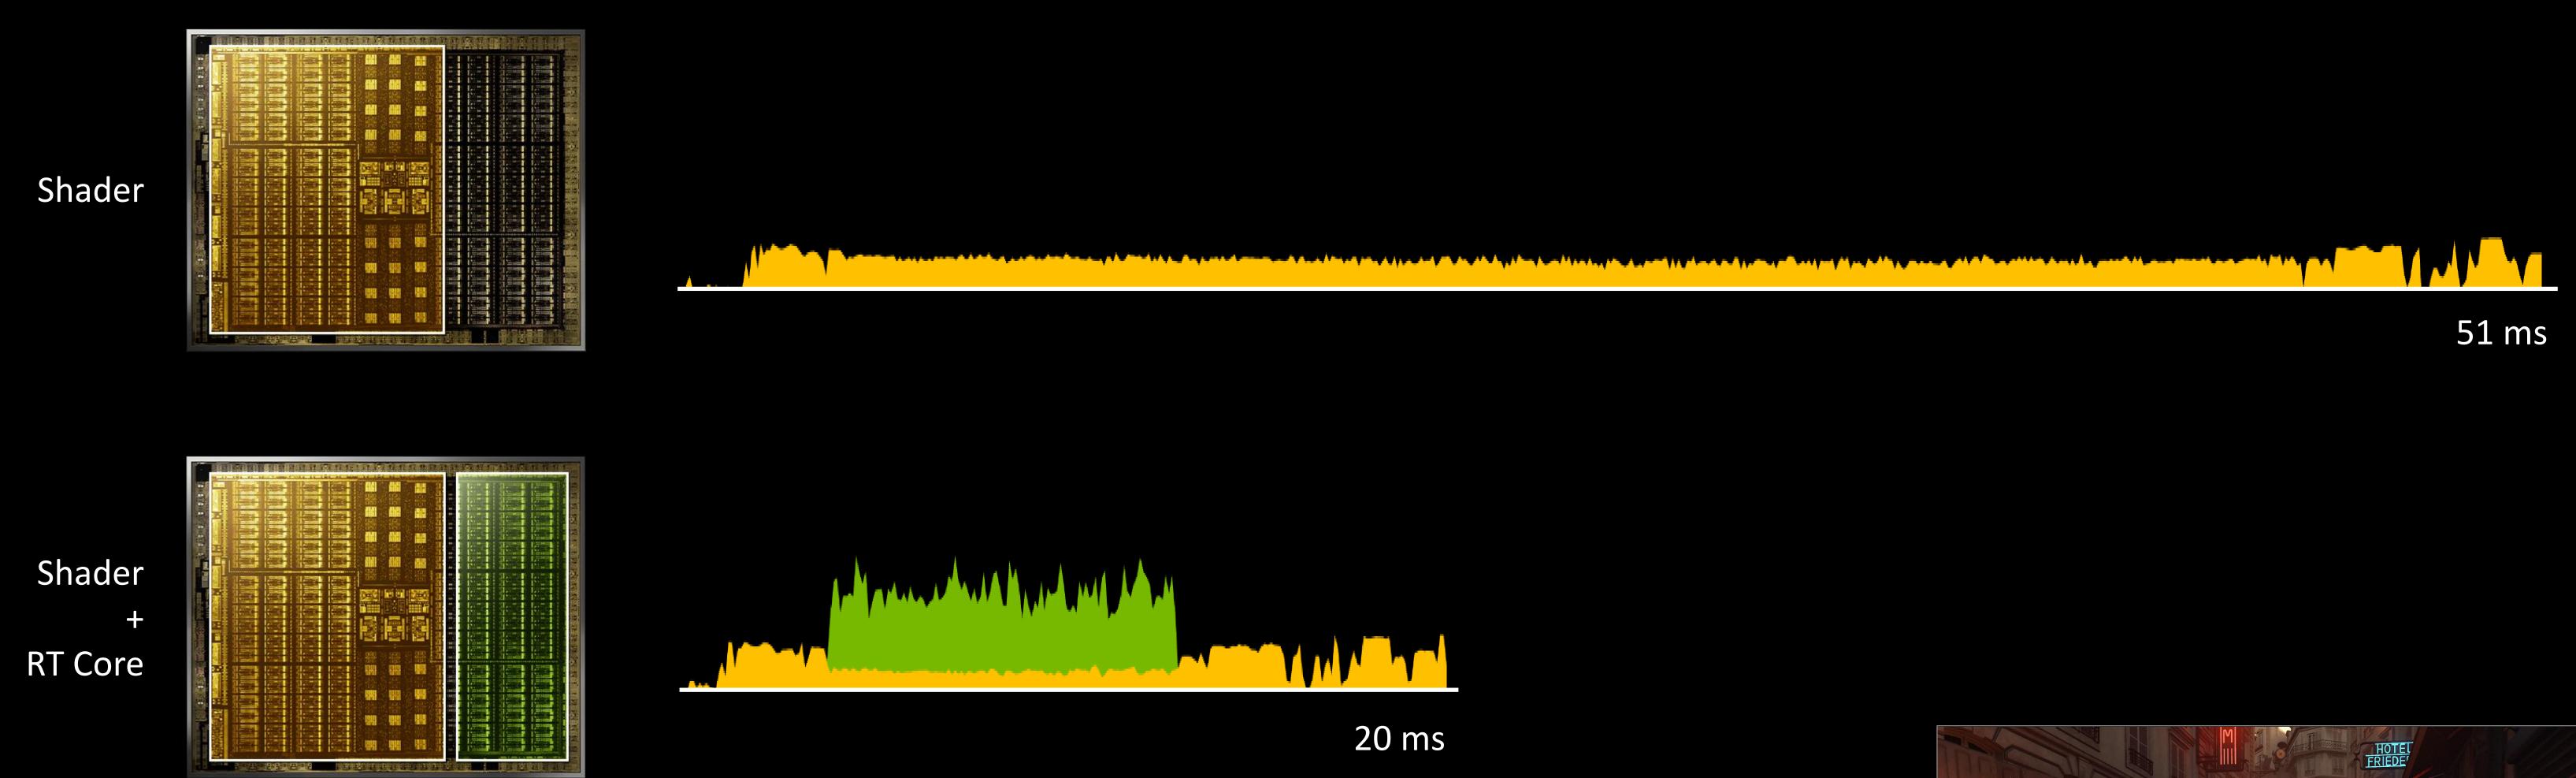

## RTX — DEDICATED CORES MAXIMIZE RT PERFORMANCE

12 ms

**Tensor Core** 

1 Frame on Turing