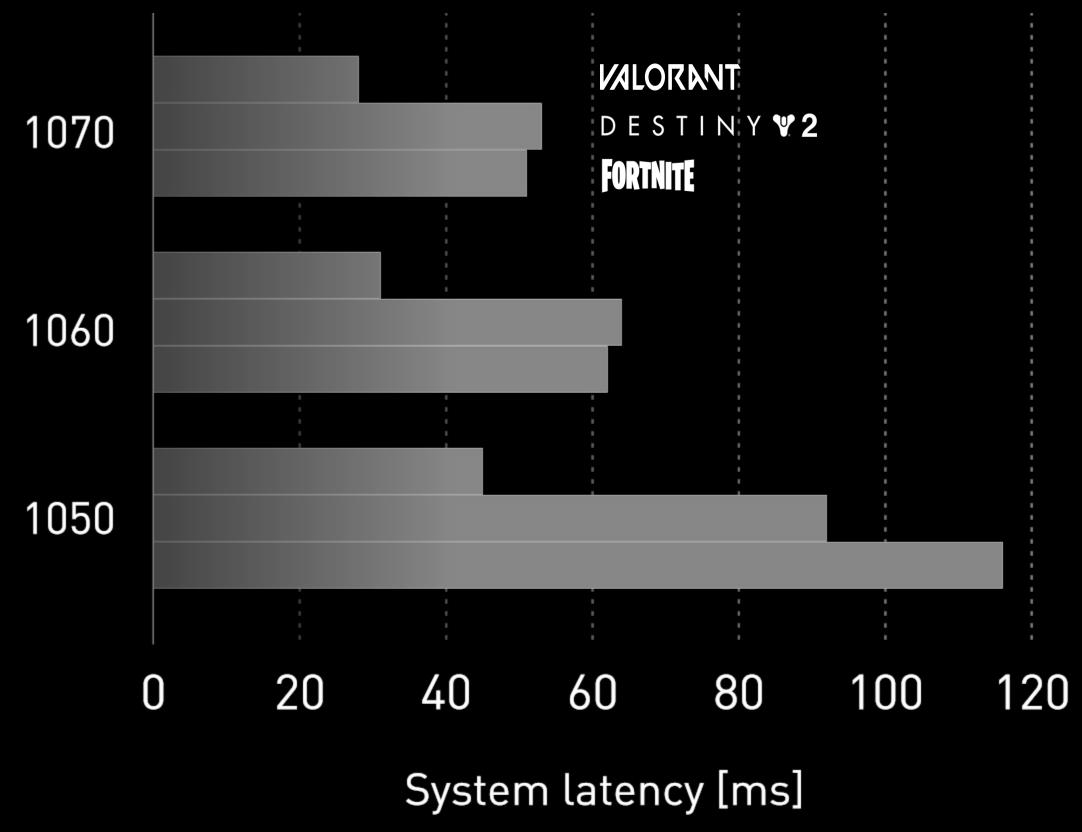

## NVIDIA REFLEX IMPROVES REACTION TIME

GeForce gamer installed base: >100M

## NVIDIA REFLEX IMPROVES REACTION TIME

#### GeForce gamer installed base: >100M

360Hz

144Hz

60Hz