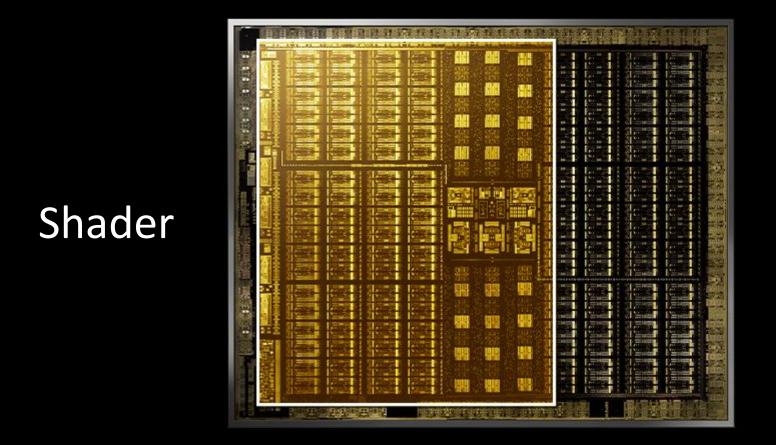

Gamers

LIVE STREAMING
20M Live Streamers



CONTENT CREATION
45M Creators

ESPORTS 500M Global Audience



## NVIDIA REFLEX IMPROVES REACTION TIME

GeForce gamer installed base: >100M





## NVIDIA REFLEX IMPROVES REACTION TIME

#### GeForce gamer installed base: >100M





360Hz

144Hz

60Hz



## NVIDIA BROADCAST

Turn Any Room into a Home Studio with Al

Audio Noise Removal

Virtual Background Effects

Webcam Auto Frame





## NVIDIA OMNIVERSE MACHINIMA

RTX-powered Mixer App for Video Game Storytelling



Games, Libraries, Tools



Import USD Assets

RTX





# NVIDIA RTX







## MAGIC OF DEEP LEARNING



CHARACTER CONCEPTING



VIDEO TO 3D



AUDIO TO FACIAL ANIMATION



PHYSICS SIMULATION



CHARACTER LOCOMOTION



RT DENOISING

## RTX — DEDICATED CORES MAXIMIZE RT PERFORMANCE







1 Frame on Turing

## RTX — DEDICATED CORES MAXIMIZE RT PERFORMANCE





1 Frame on Turing

## RTX — DEDICATED CORES MAXIMIZE RT PERFORMANCE



12 ms

**Tensor Core** 

1 Frame on Turing

# AMPERE — A GIANT LEAP







RAY TRACING — THE NEW STANDARD

2<sup>nd</sup> GENERATION RTX

INFINITE WAYS TO PLAY



GeForce RTX 3090

3080 3070