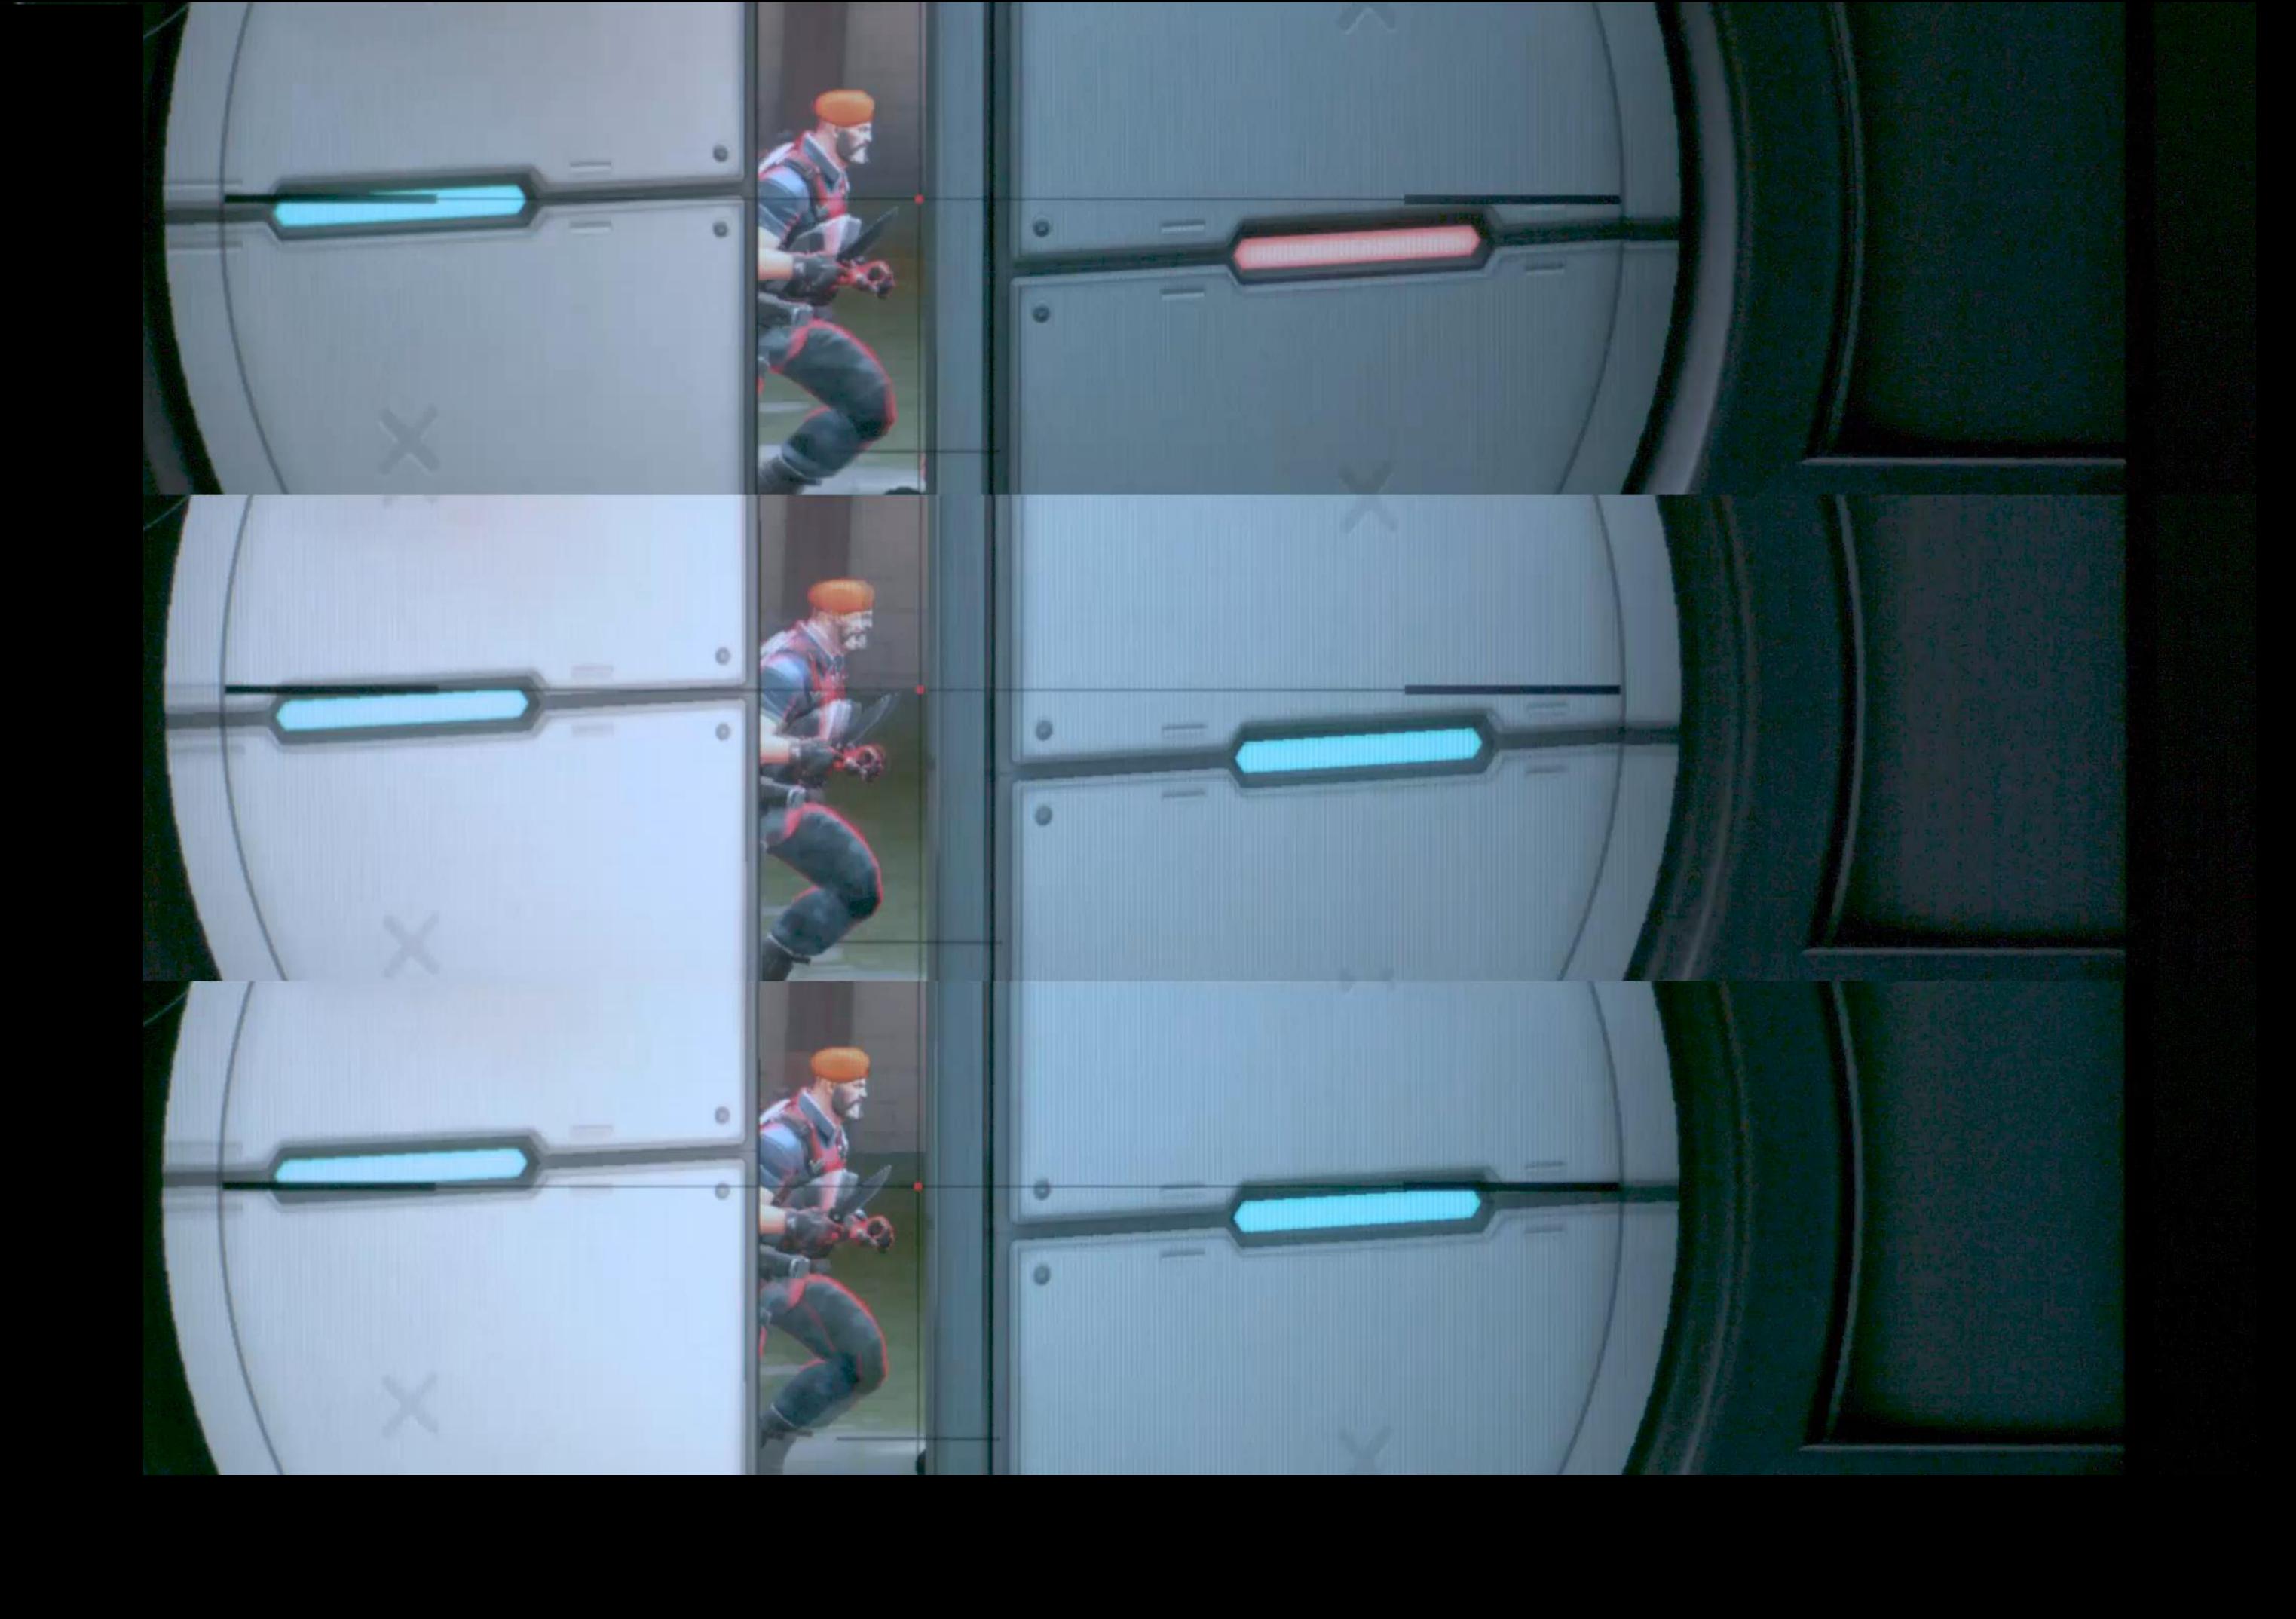

## NVIDIA REFLEX IMPROVES REACTION TIME

GeForce gamer installed base: >100M

## NVIDIA REFLEX IMPROVES REACTION TIME

#### GeForce gamer installed base: >100M

360Hz

144Hz

60Hz