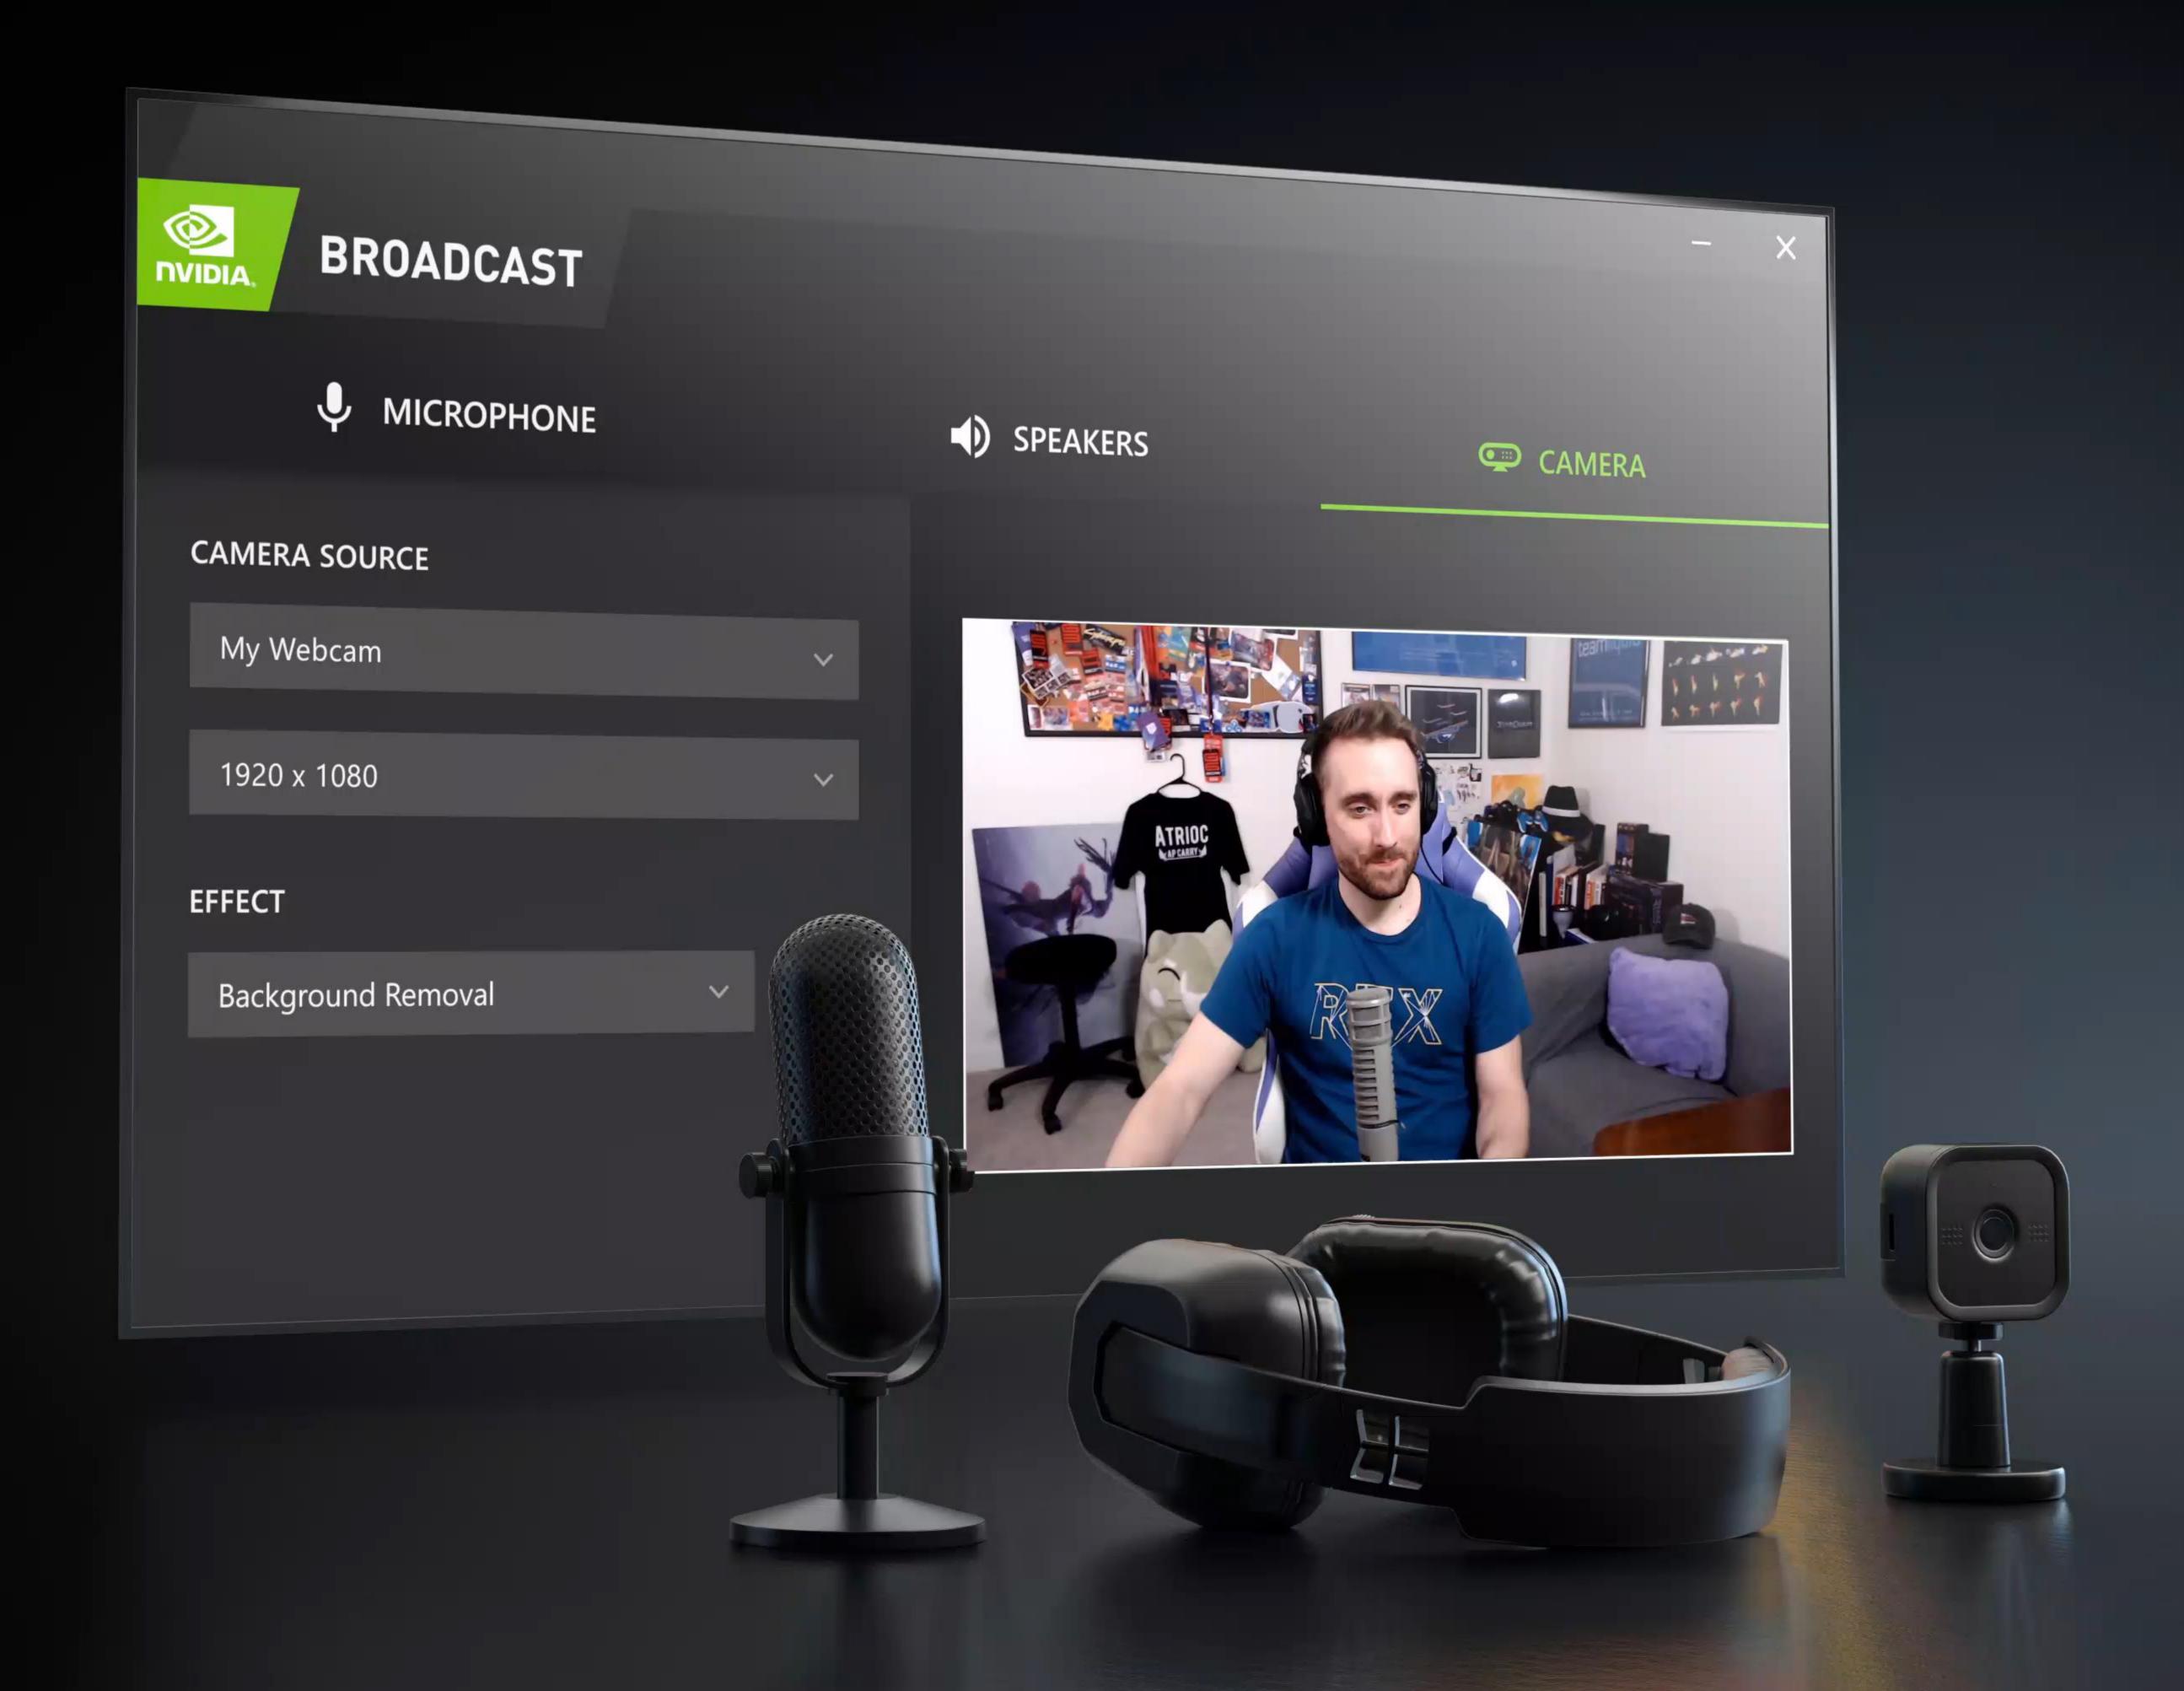

## NVIDIA BROADCAST

Turn Any Room into a Home Studio with Al

Audio Noise Removal

Virtual Background Effects

Webcam Auto Frame