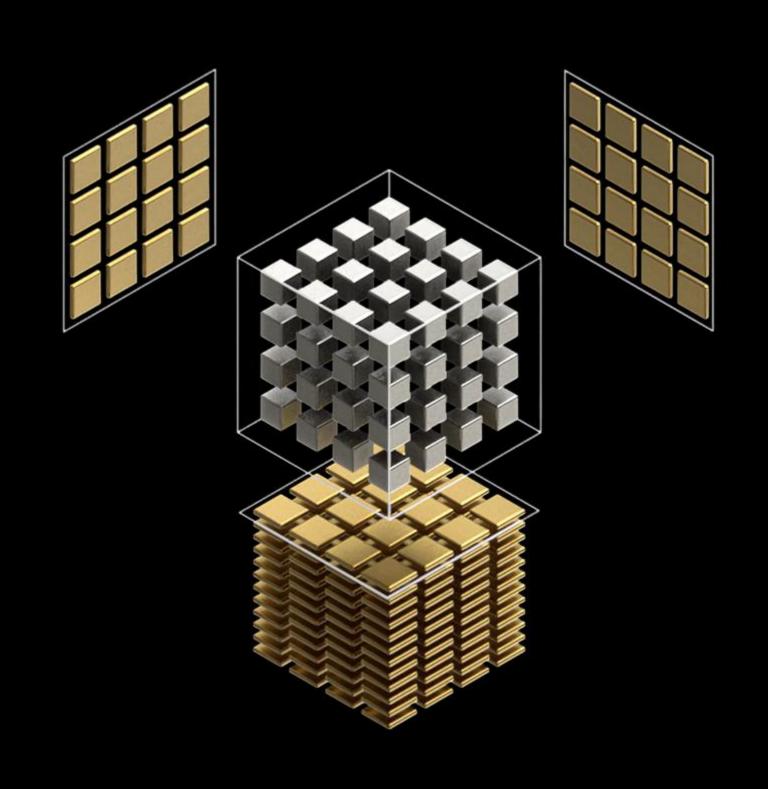

## RTX — DEDICATED CORES MAXIMIZE RT PERFORMANCE

1 Frame on Turing

## RTX — DEDICATED CORES MAXIMIZE RT PERFORMANCE

12 ms

**Tensor Core** 

1 Frame on Turing