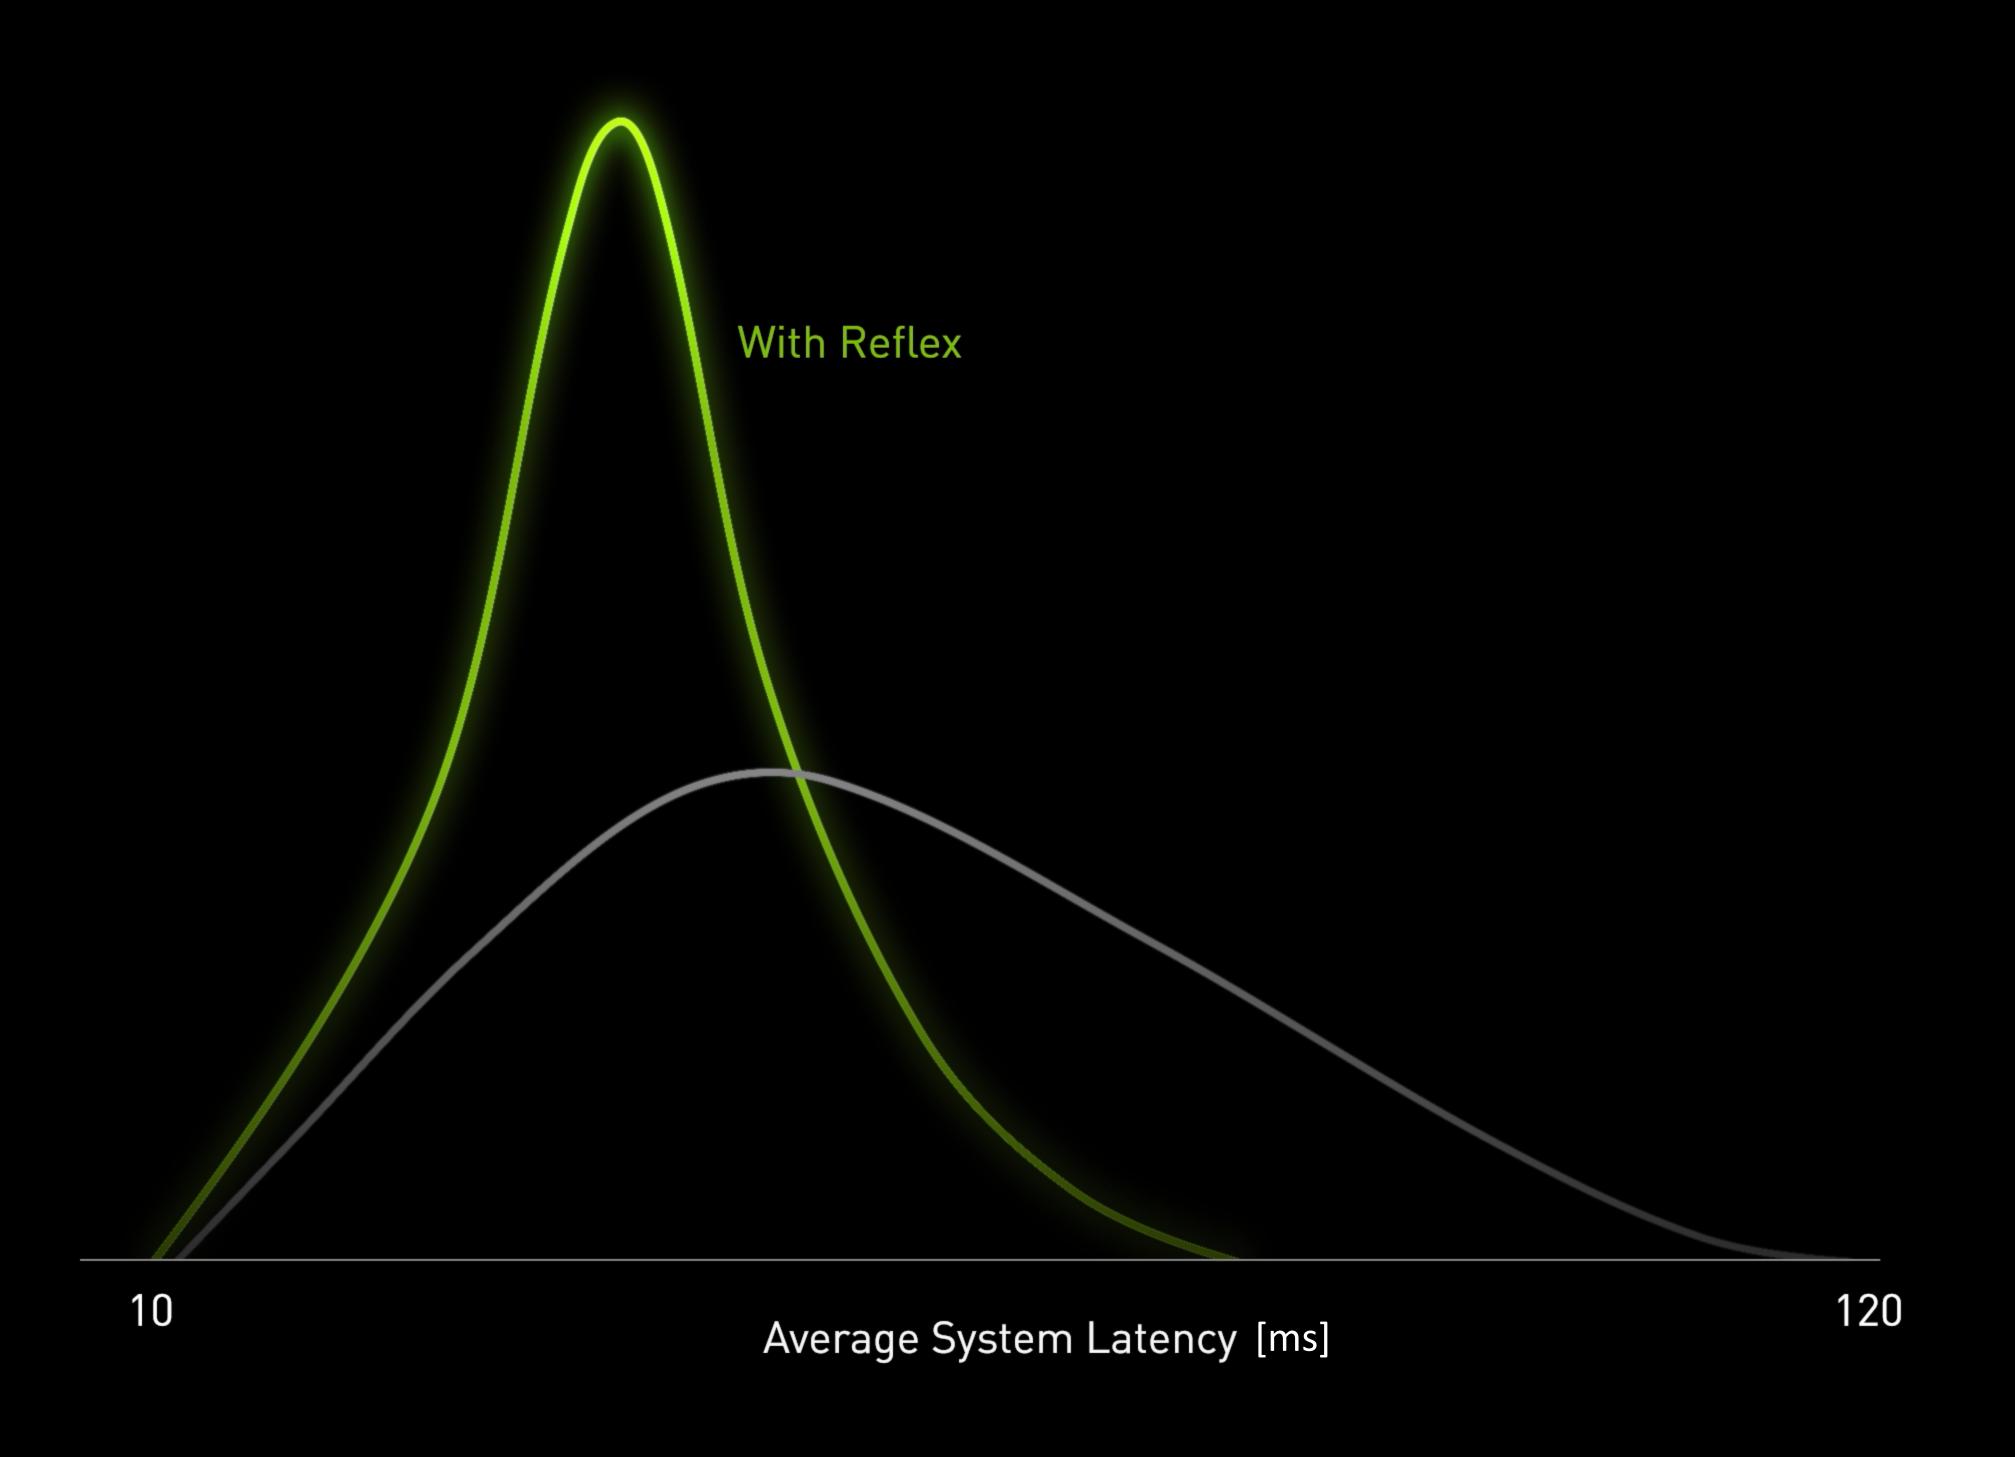

## NVIDIA REFLEX IMPROVES REACTION TIME

GeForce gamer installed base: >100M

## NVIDIA REFLEX IMPROVES REACTION TIME

#### GeForce gamer installed base: >100M

360Hz

144Hz

60Hz