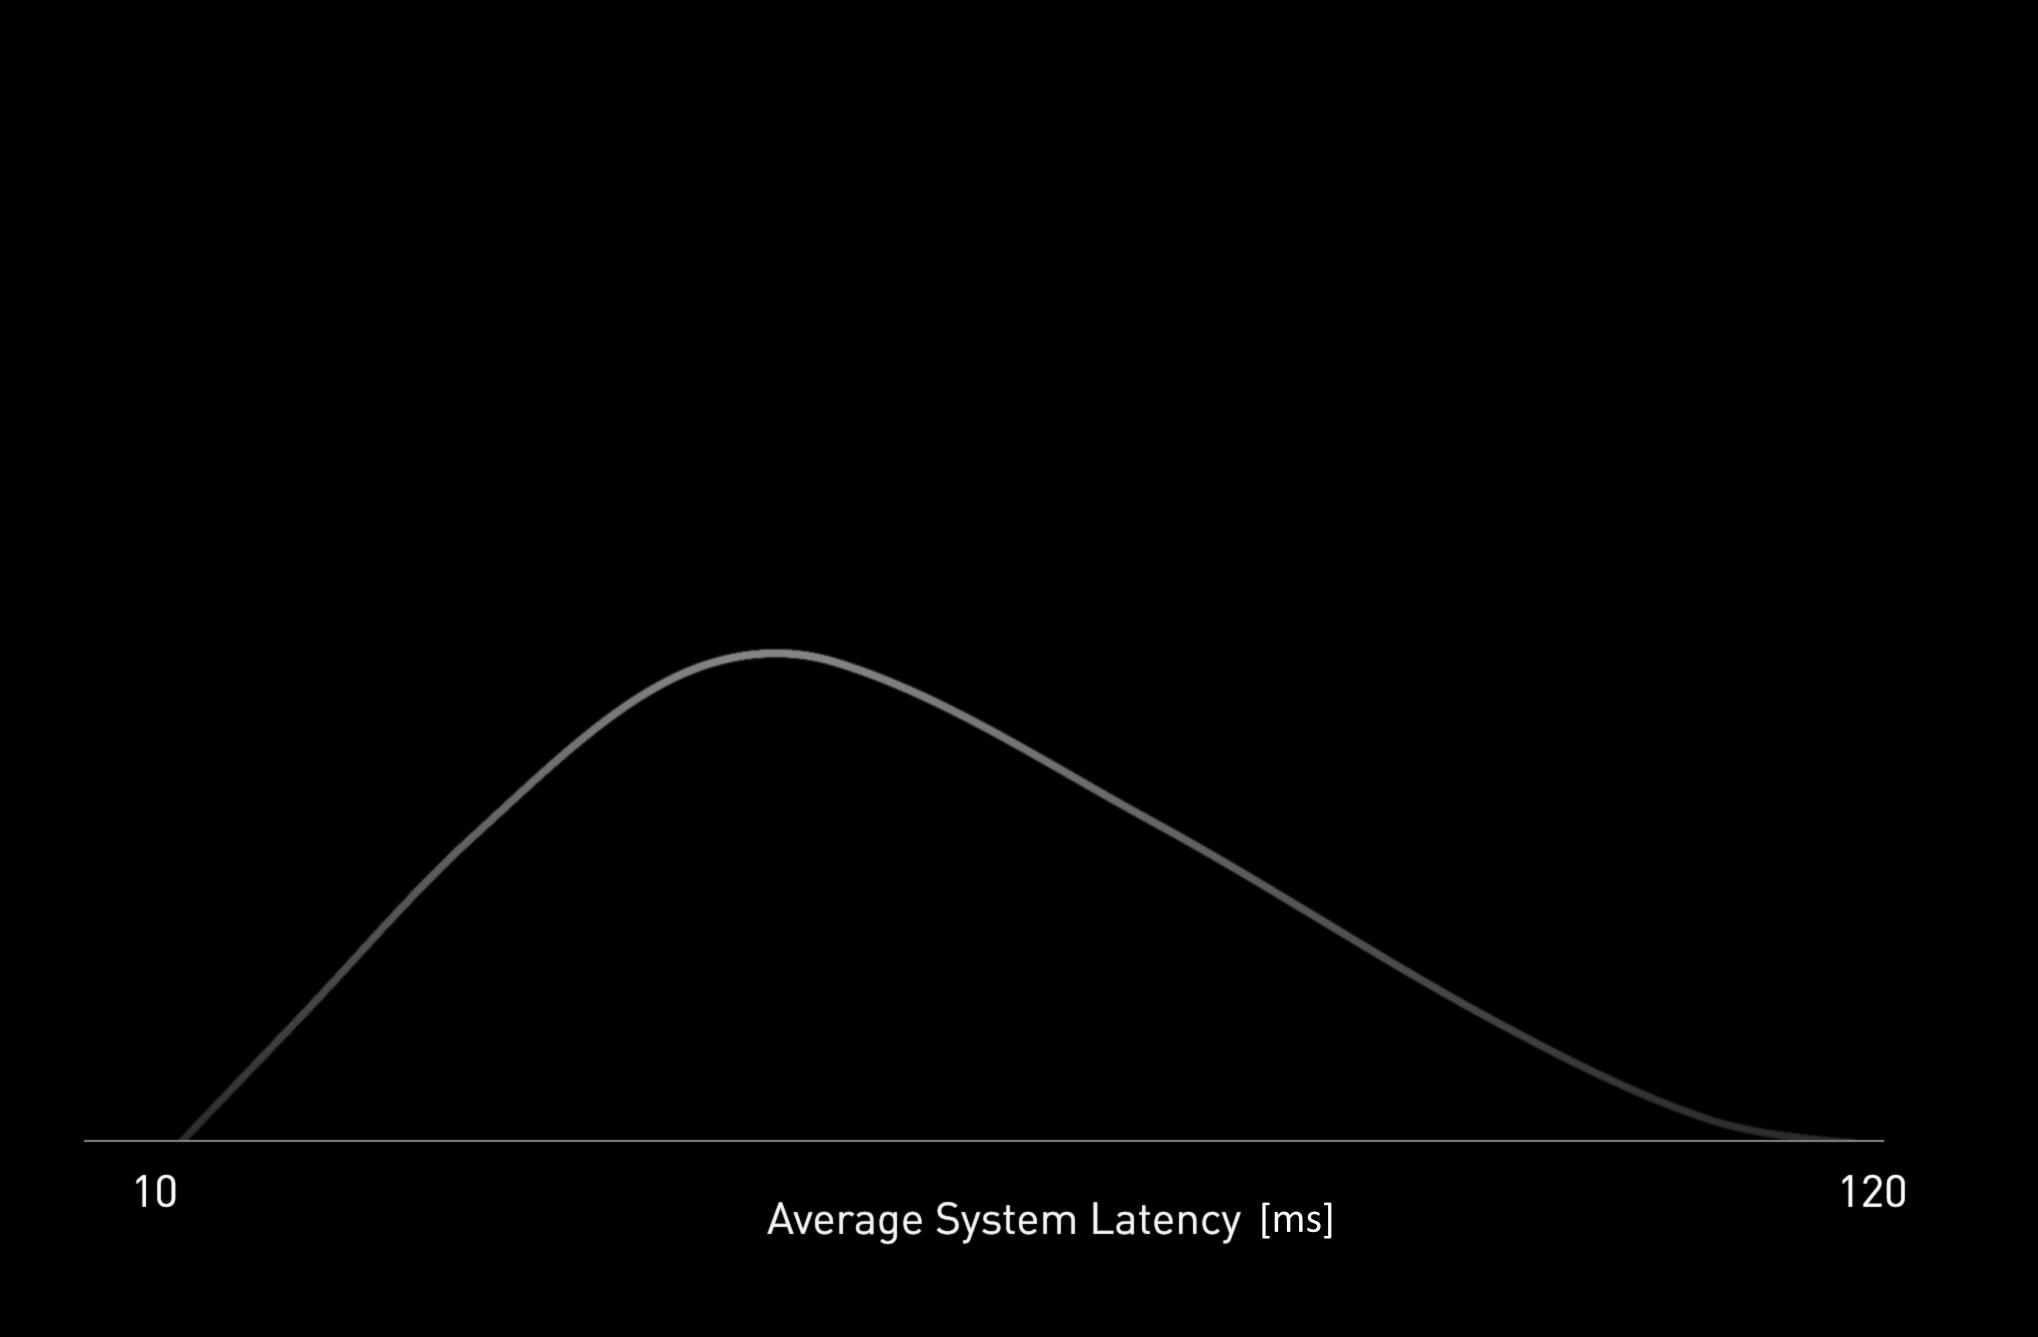

## NVIDIA REFLEX IMPROVES REACTION TIME

GeForce gamer installed base: >100M

## NVIDIA REFLEX IMPROVES REACTION TIME

#### GeForce gamer installed base: >100M

360Hz

144Hz

60Hz