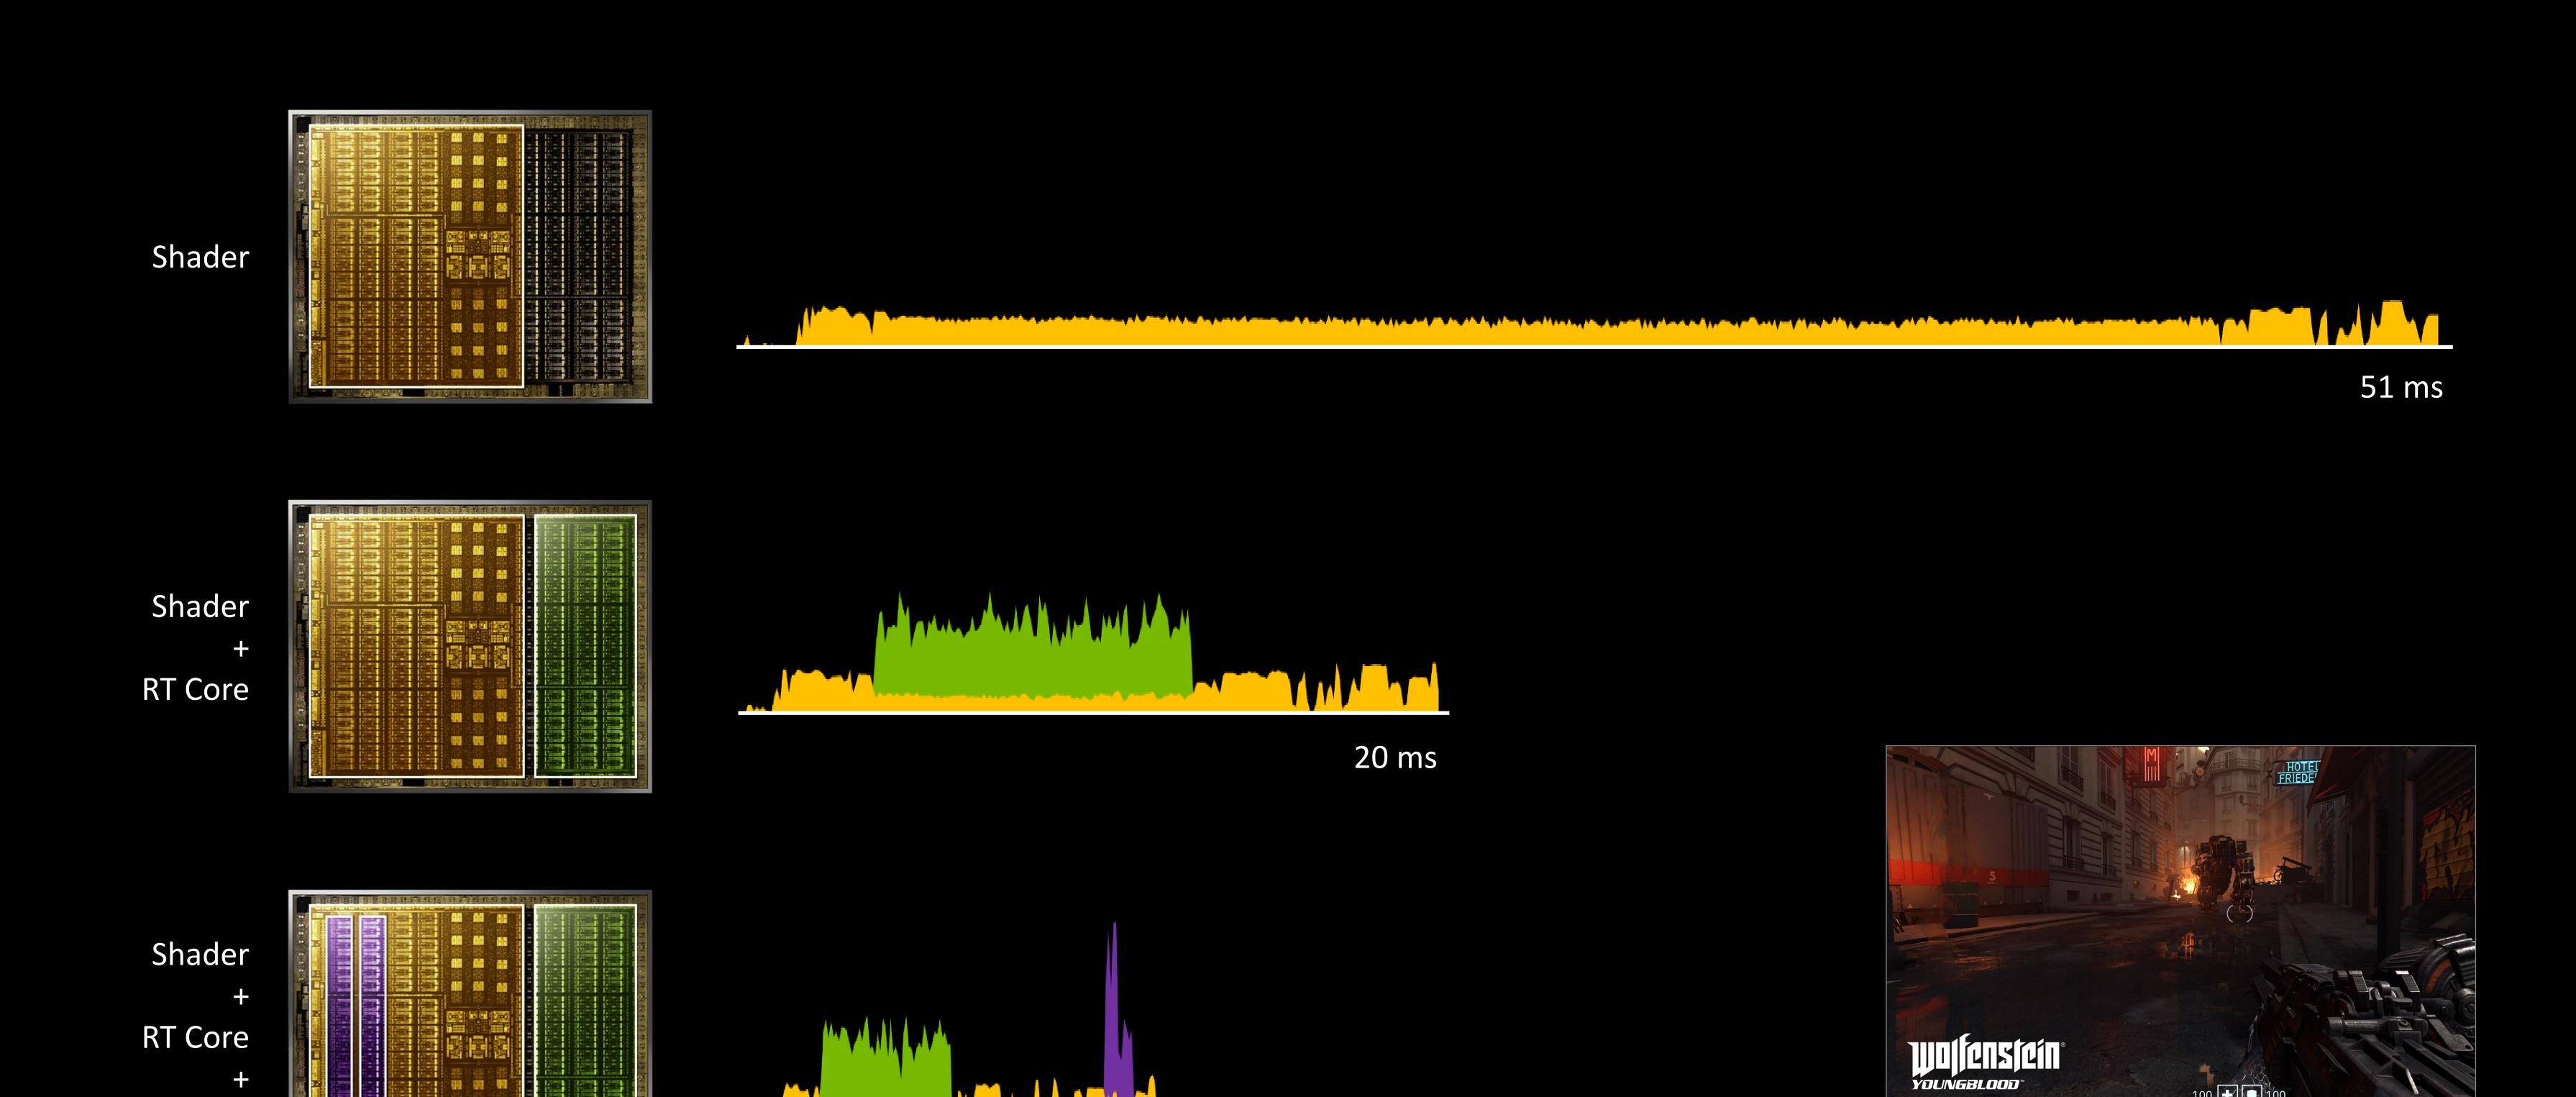

## RTX — DEDICATED CORES MAXIMIZE RT PERFORMANCE

1 Frame on Turing

## RTX — DEDICATED CORES MAXIMIZE RT PERFORMANCE

12 ms

**Tensor Core** 

1 Frame on Turing