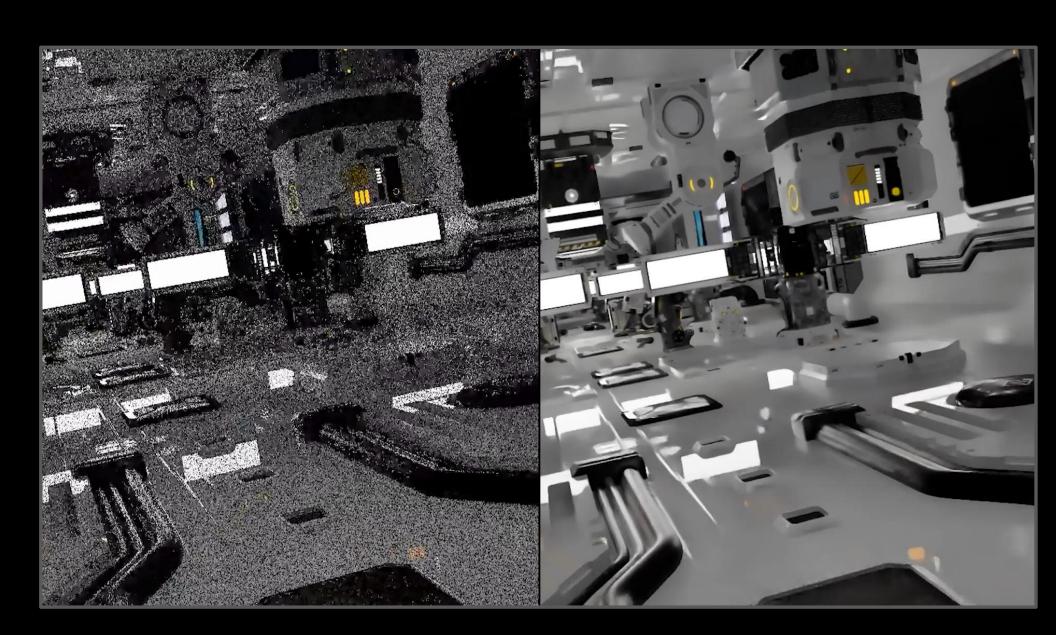

## RTX — DEDICATED CORES MAXIMIZE RT PERFORMANCE

1 Frame on Turing

## RTX — DEDICATED CORES MAXIMIZE RT PERFORMANCE

12 ms

**Tensor Core** 

1 Frame on Turing