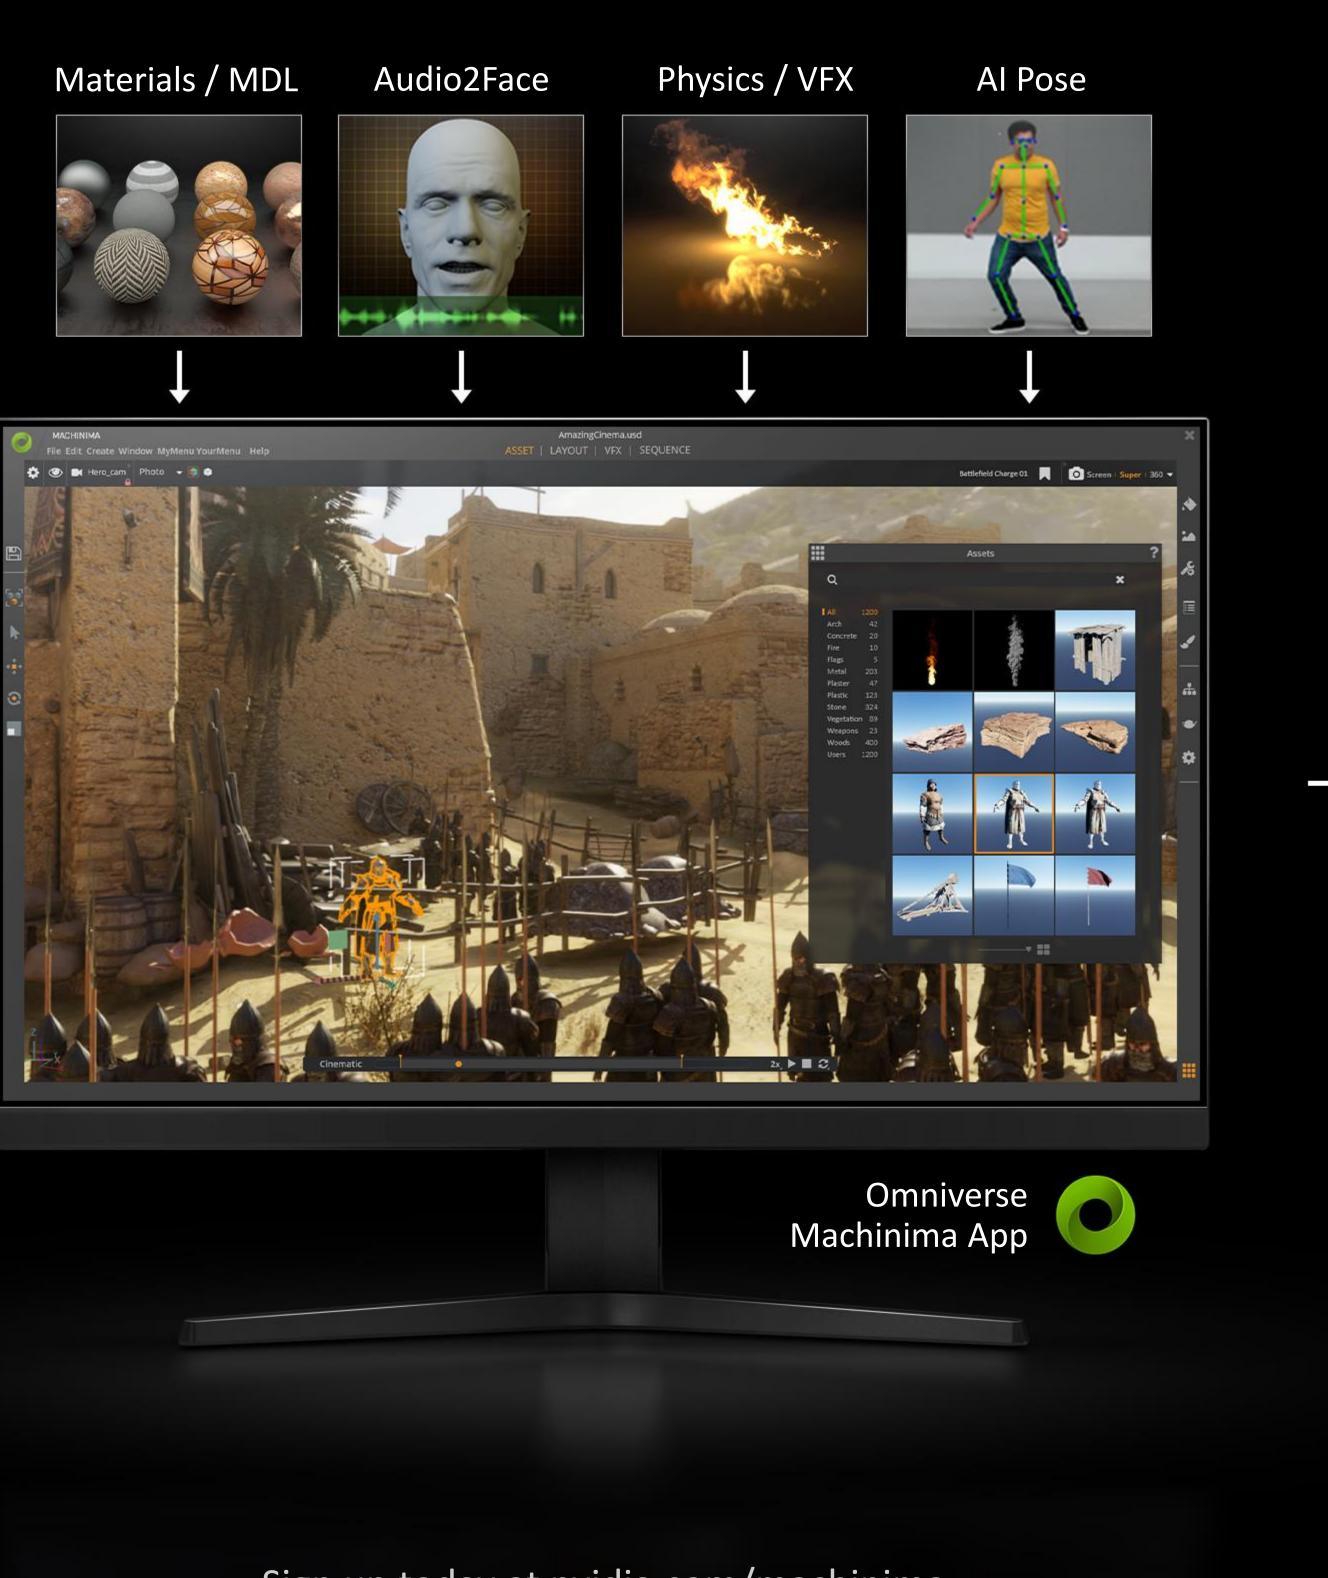

## NVIDIA OMNIVERSE MACHINIMA

RTX-powered Mixer App for Video Game Storytelling

Games, Libraries, Tools

Import USD Assets

RTX

## MAGIC OF DEEP LEARNING

CHARACTER CONCEPTING

VIDEO TO 3D

AUDIO TO FACIAL ANIMATION

PHYSICS SIMULATION

CHARACTER LOCOMOTION

RT DENOISING