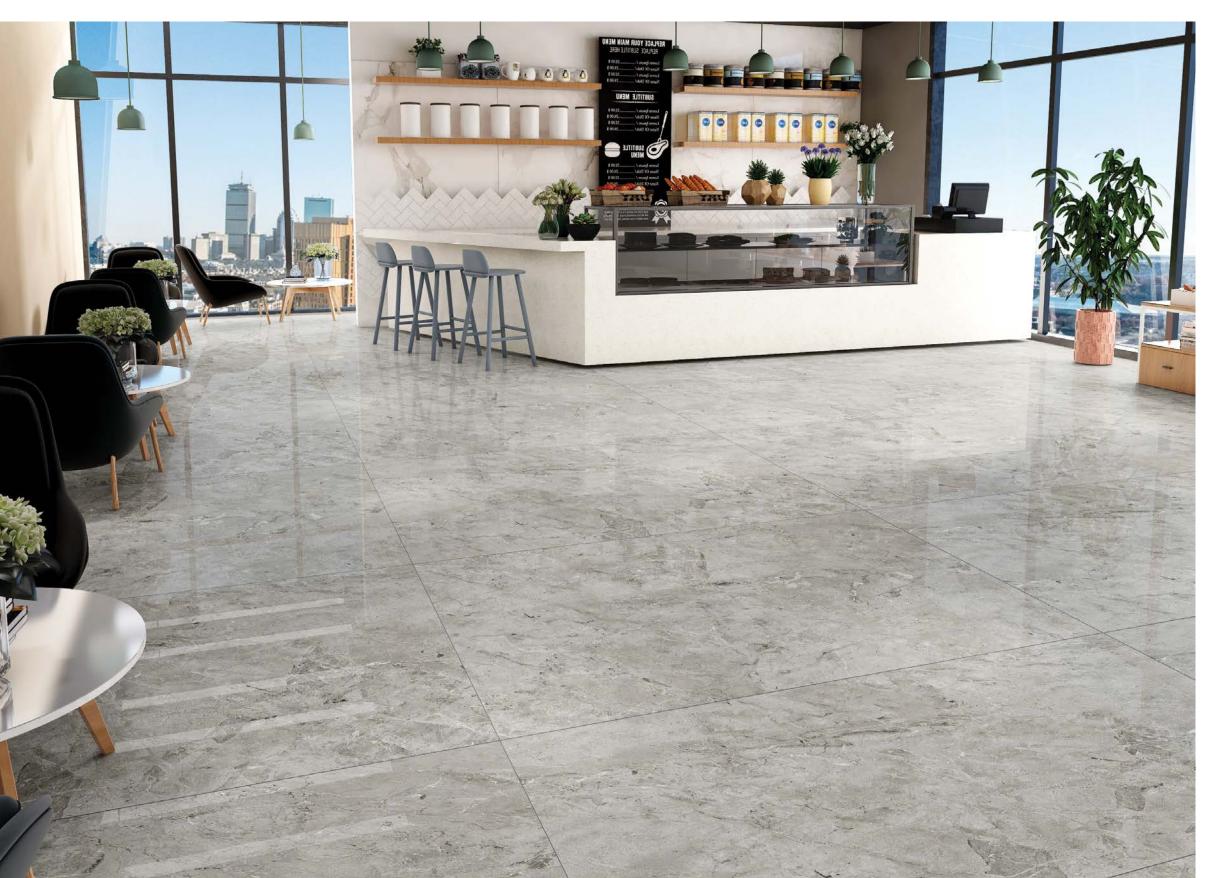

## EVERYWHERE YOULIKE Taking acc shock resis

Taking account of the material's Key qualities, including strength, thermal shock resistance, low thickness and easy of working, the GEM large-size slabs extends the fields of use of porcelain. The GEM collection giving enormous creative freedom to architects and interior designer, who appreciate the versatility of this ceramic surface without limits.