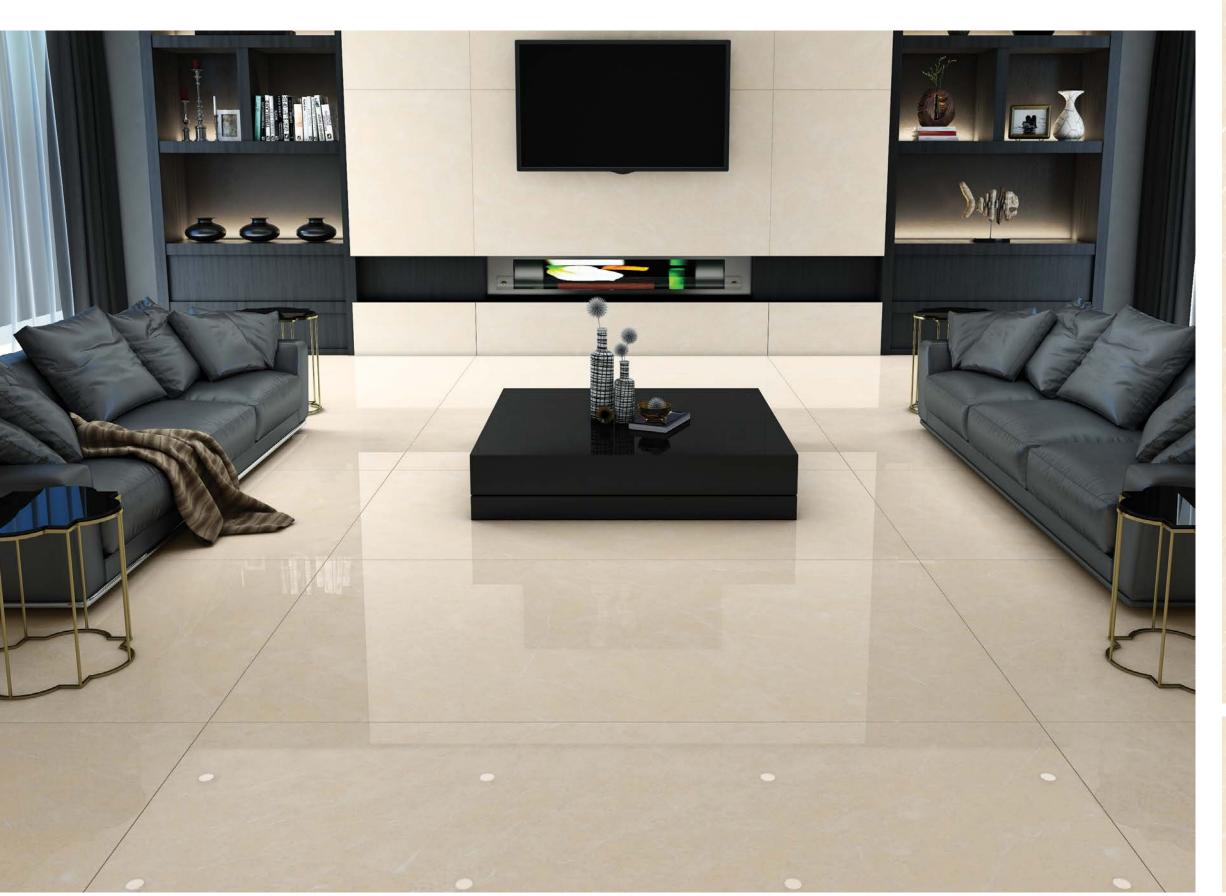

## EVERYWHERE YOULIKE Taking acc shock resis

Taking account of the material's Key qualities, including strength, thermal shock resistance, low thickness and easy of working, the GEM large-size slabs extends the fields of use of porcelain. The GEM collection giving enormous creative freedom to architects and interior designer, who appreciate the versatility of this ceramic surface without limits.