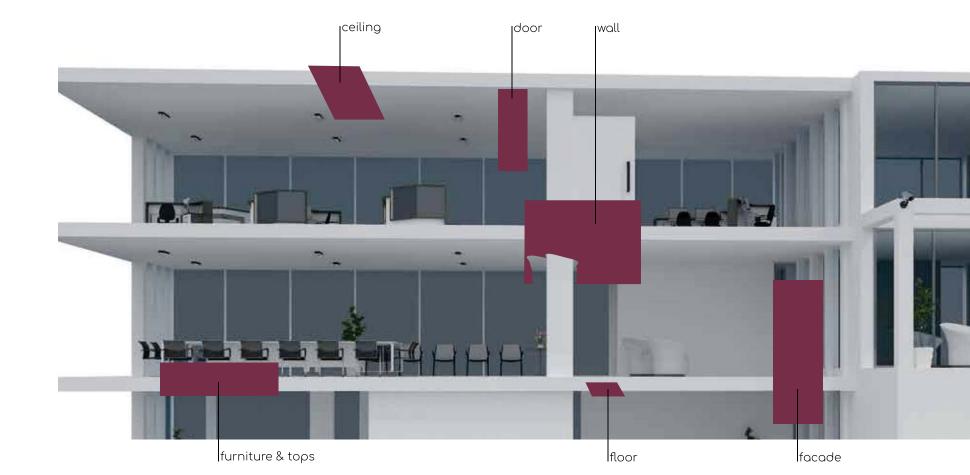

# WE APPLY THE LATEST TECHNOLOGIES IN CERAMIC MANUFACTURING PROCESS IN ORDER TO OBTAIN DURABLE COLLECTIONS

which are capable to capture the timeless beauty of marble. At the same time, we put in an advanced material that adapts every millimeter to the new necessities of interior design and architecture

## **NEW GENERATION CERAMIC MARBLE**

a variety of design, excellent mechanic resistance, resistance to acid and abrasion, SERON's ceramic marbles offer a more resistant material, which is adapted regarding the natural alternative.

## EVERYWHERE YOULIKE Taking acc shock resis

Taking account of the material's Key qualities, including strength, thermal shock resistance, low thickness and easy of working, the GEM large-size slabs extends the fields of use of porcelain. The GEM collection giving enormous creative freedom to architects and interior designer, who appreciate the versatility of this ceramic surface without limits.