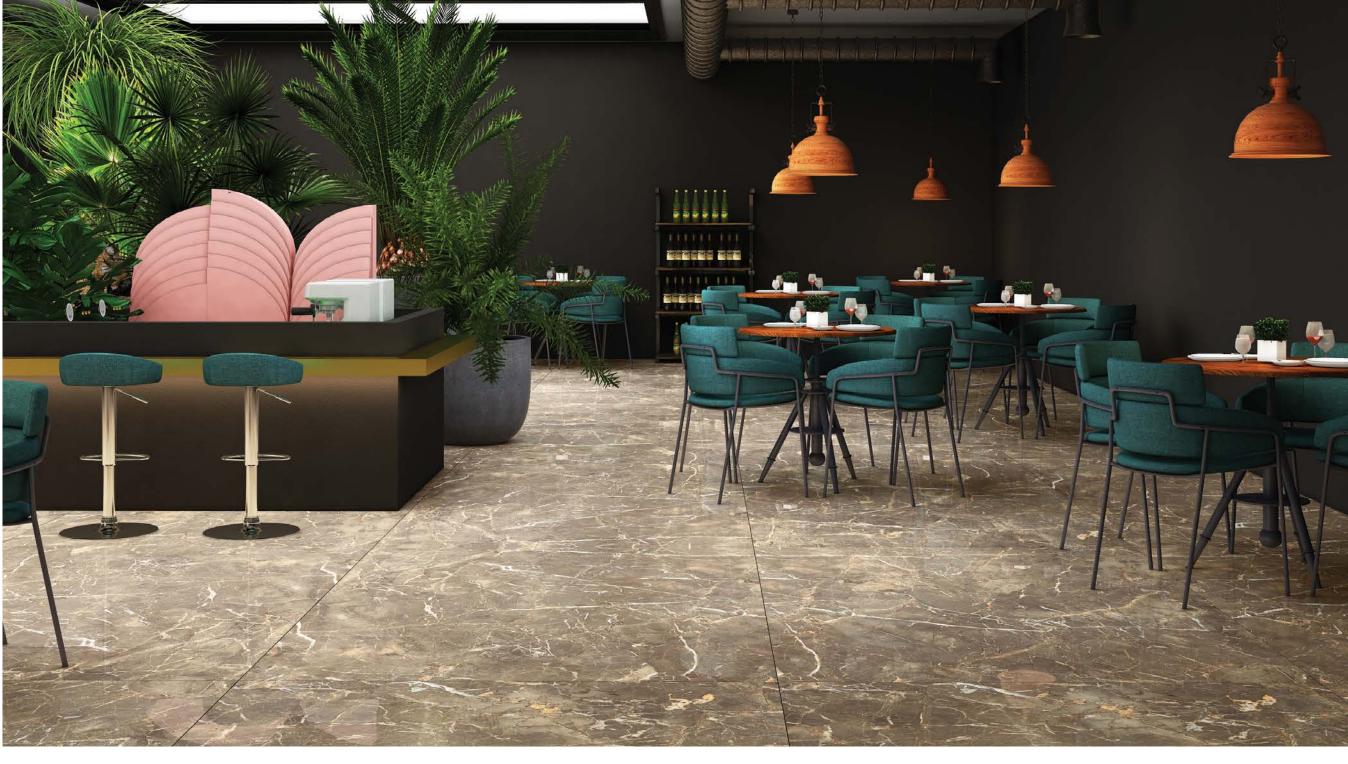

## EVERYWHERE YOULIKE Taking acc shock resis

Taking account of the material's Key qualities, including strength, thermal shock resistance, low thickness and easy of working, the GEM large-size slabs extends the fields of use of porcelain. The GEM collection giving enormous creative freedom to architects and interior designer, who appreciate the versatility of this ceramic surface without limits.

#### **FLEXIBLE TILES**

Gone are the days when tiles were made of uperficial and hard materials. We bring to you an array of flexible tiles that are made of soft clay materials, giving it the most earthy and natural texture and aura. It is not only light weight but also anti-bending and crack-free, keeping your floors flawless for the longest time. This unique, quintessential and unconventional range of tiles are made of raw materials that ensure quality and perfection. The range includes travertine slate, marble, granite and much more.

Our flexible body tiles are ideal for interior and exterior, enabling you to revamp your style, inside out!