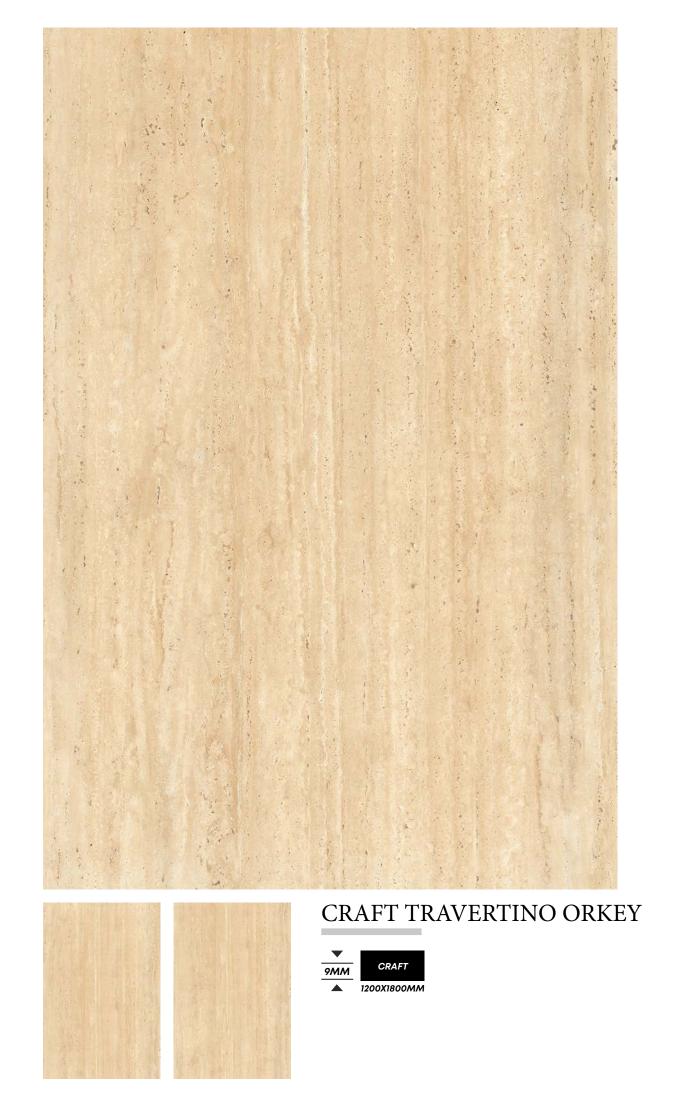

without limits.



















#### **FLEXIBLE TILES**

Gone are the days when tiles were made of uperficial and hard materials. We bring to you an array of flexible tiles that are made of soft clay materials, giving it the most earthy and natural texture and aura. It is not only light weight but also anti-bending and crack-free, keeping your floors flawless for the longest time. This unique, quintessential and unconventional range of tiles are made of raw materials that ensure quality and perfection. The range includes travertine slate, marble, granite and much more.

Our flexible body tiles are ideal for interior and exterior, enabling you to revamp your style, inside out!

























#### CRAFT BENZEEN GRAY









CRAFT CONCRETE GRAY









CRAFT IMPERIAL BIANCO









### CRAFT HARLY HARBER









CRAFT REGAL BEIGE







CRAFT TRAVERTINO SILVER















#### CRAFT SERPENTINE GRAY









CRAFT TECHNO GRAY















### CRAZZY CARRARA









IMPACT GRAY









#### MOULDY ONYX









ONYX GRAY









#### ONYX LIGHT





#### SCREPLATO NEO









#### TORCYLANO



















TRAVERTINO GRAY









#### ULTIMO CARRARA









ARMANI UMBER\*

















## GOLDWIN COSTA









LYCOS BEIGE

















#### PIETRA ABLONE











ALEXA CREMA









ALEXA GRAY









FUSION BLUE\*











SYDNEY WHITE











#### ELEGANCE BROWN\*











VOLGA CARRARA













# MIAMI BEIGE











SATVARIO CROWN

















## BRECCIA MARINO





























## GALAXY GRAY