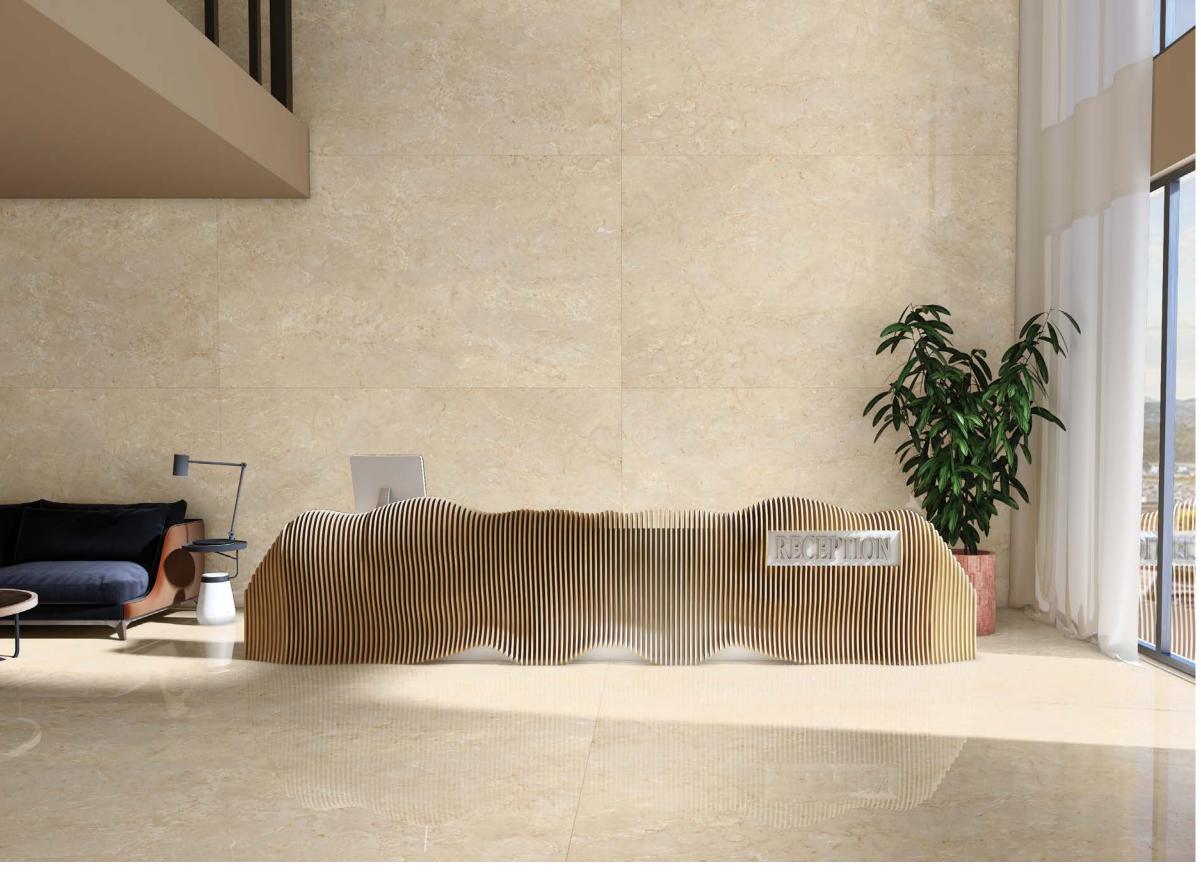

## EVERYWHERE YOULIKE Taking acc shock resis

Taking account of the material's Key qualities, including strength, thermal shock resistance, low thickness and easy of working, the GEM large-size slabs extends the fields of use of porcelain. The GEM collection giving enormous creative freedom to architects and interior designer, who appreciate the versatility of this ceramic surface without limits.