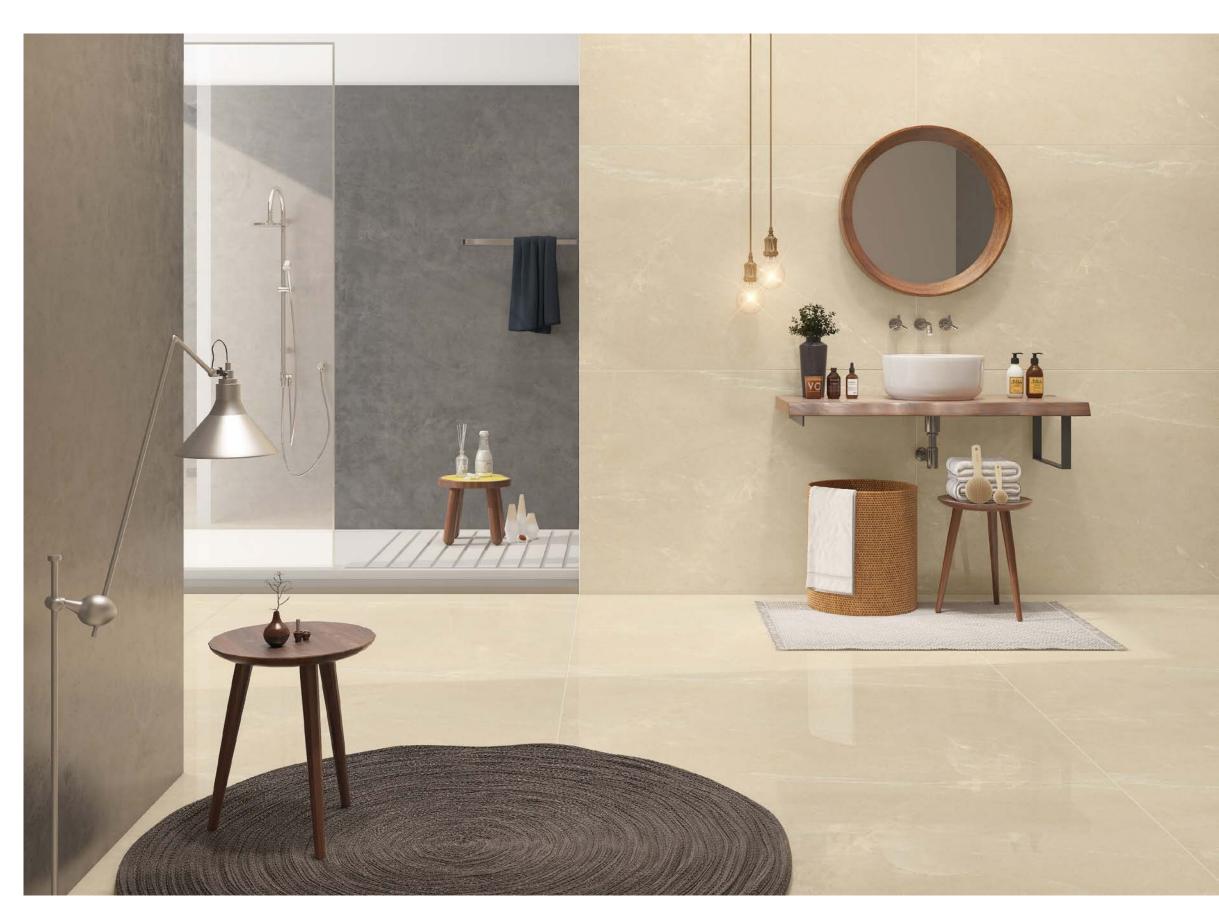

## EVERYWHERE YOULIKE Taking acc shock resis

Taking account of the material's Key qualities, including strength, thermal shock resistance, low thickness and easy of working, the GEM large-size slabs extends the fields of use of porcelain. The GEM collection giving enormous creative freedom to architects and interior designer, who appreciate the versatility of this ceramic surface without limits.

Our flexible body tiles are ideal for interior and exterior, enabling you to revamp your style, inside out!