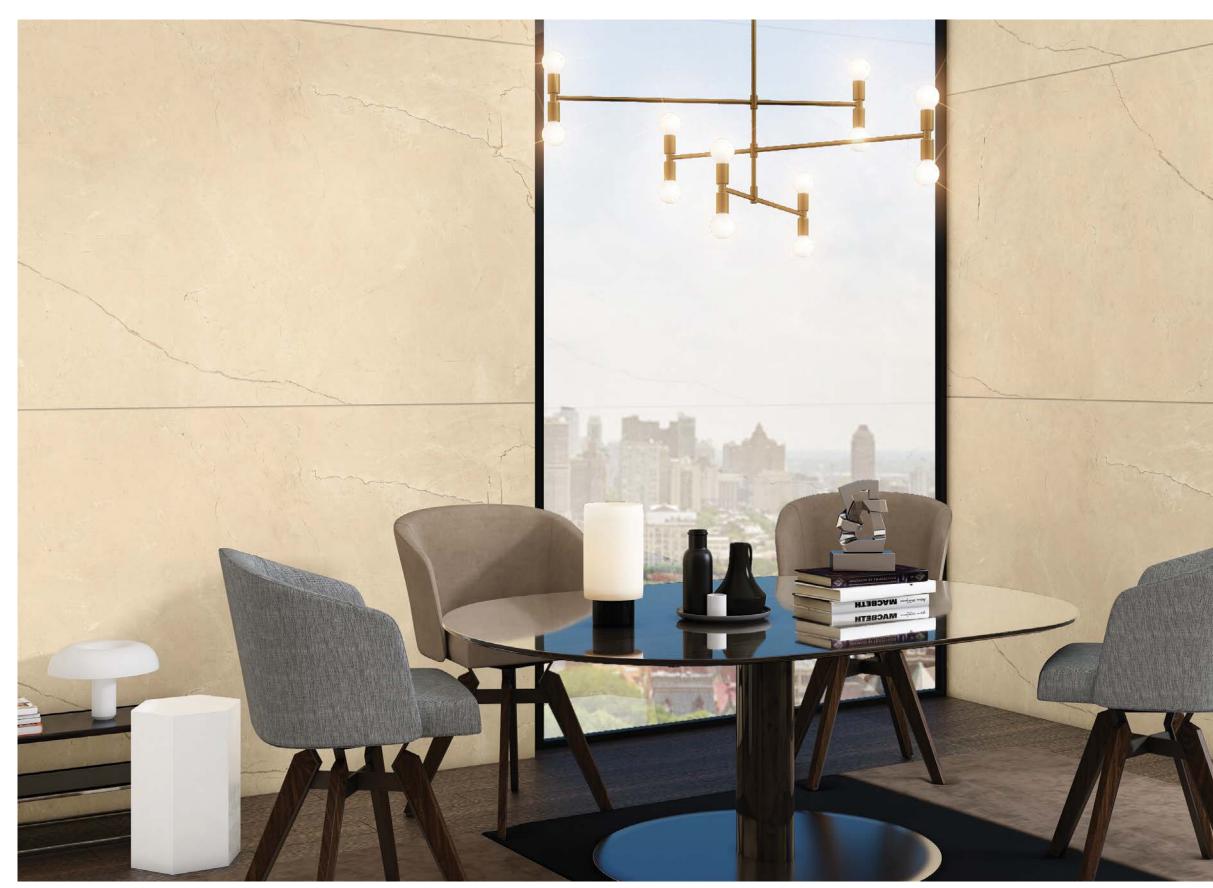

## EVERYWHERE YOULIKE Taking acc shock resis

Taking account of the material's Key qualities, including strength, thermal shock resistance, low thickness and easy of working, the GEM large-size slabs extends the fields of use of porcelain. The GEM collection giving enormous creative freedom to architects and interior designer, who appreciate the versatility of this ceramic surface without limits.

Our flexible body tiles are ideal for interior and exterior, enabling you to revamp your style, inside out!