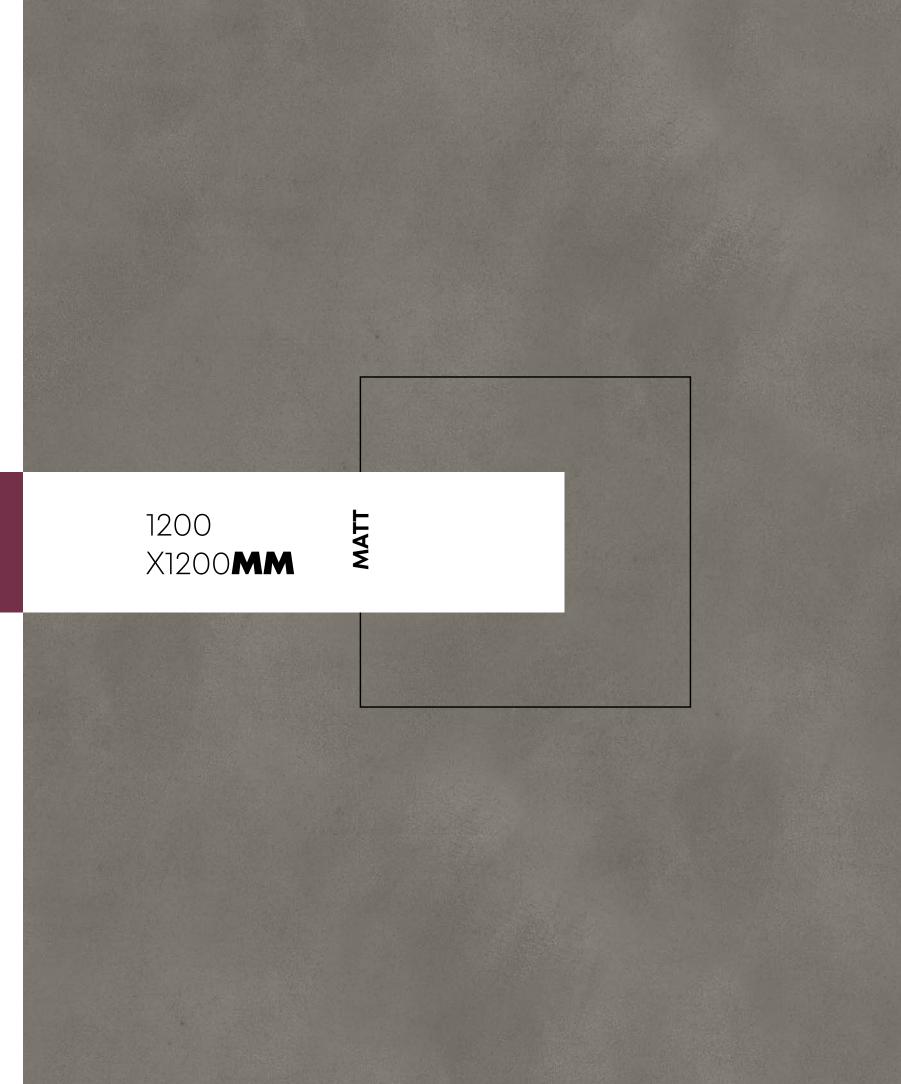

#### PIETRA ABLONE











ALEXA CREMA









ALEXA GRAY









FUSION BLUE\*











SYDNEY WHITE











#### ELEGANCE BROWN\*











VOLGA CARRARA













# MIAMI BEIGE











SATVARIO CROWN

















## BRECCIA MARINO





























## GALAXY GRAY





























### BOTTOCHINO FLORITO











PIETRA GRAY















### ANTIQUE BEIGE











ANTIQUE GRAY























#### MADONA IVORY





### DYNA LIGHT



#### EMPRADORE COCCO\*











POLO SATVARIO





### CARARRA















EMPRADORE PINK





### MARMOS CIDER











#### CHAMPION BEIGE





MADONA GRAY



#### OPERA CREMA





ROYAL MARFIL





DYNA WAVE



GALAXY IVORY









#### MARMOS RUST\*















TORANTO BLACK\*













# MEGA TROUT



















MEGA RHINO









#### **TECHNICAL SPECIFICATION**

| TEST<br>DESCRIPTION                        | TEST<br>METHOD     | ISO STANDARD<br>13006 B1a TILES | SERON<br>VALUE                 |
|--------------------------------------------|--------------------|---------------------------------|--------------------------------|
| Length and width                           | BS EN ISO 10545-2  | ± 0.6%                          | ± 0.3%                         |
| Thickness                                  | BS EN ISO 10545-2  | ± 5.0%                          | ± 3.0%                         |
| Straightness of sides                      | BS EN ISO 10545-2  | ± 0.5%                          | ± 0.3%                         |
| Rectangularity