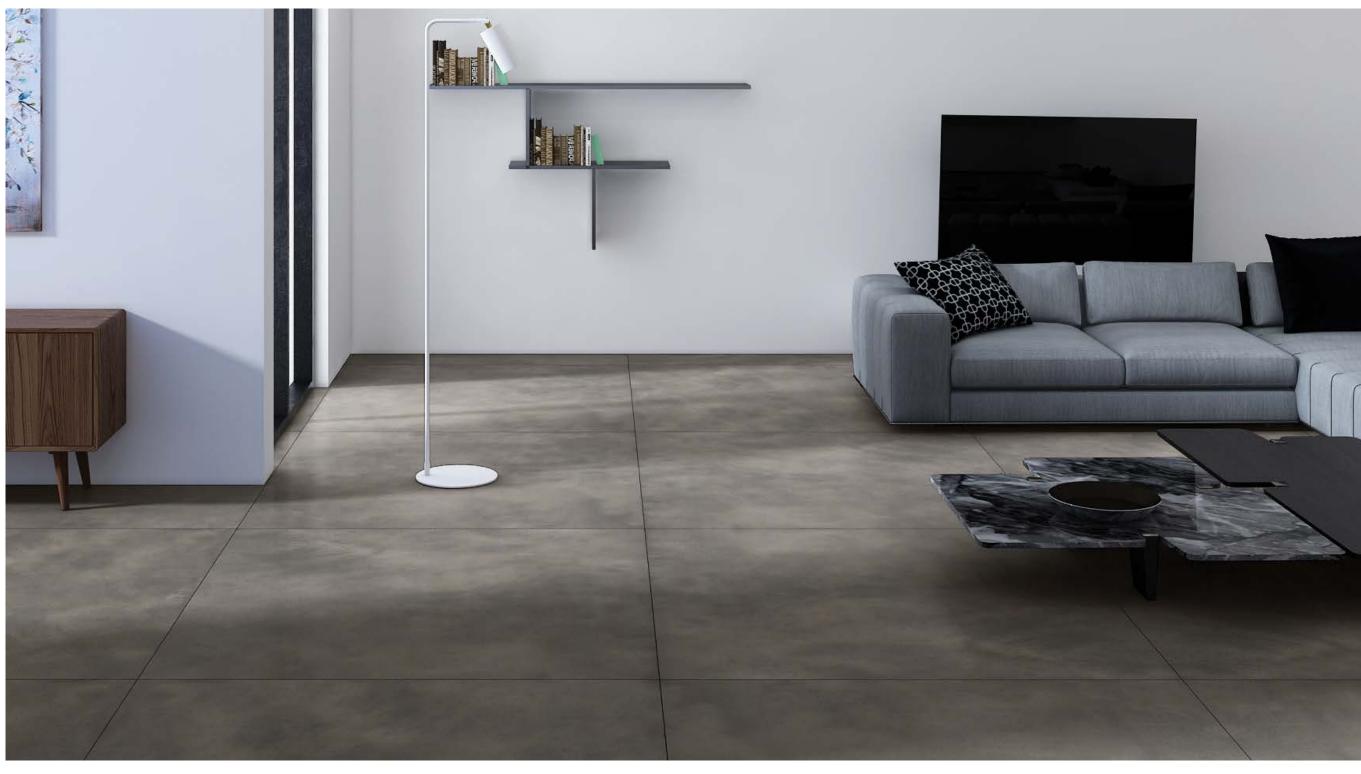

## EVERYWHERE YOULIKE Taking acc shock resis

Taking account of the material's Key qualities, including strength, thermal shock resistance, low thickness and easy of working, the GEM large-size slabs extends the fields of use of porcelain. The GEM collection giving enormous creative freedom to architects and interior designer, who appreciate the versatility of this ceramic surface without limits.