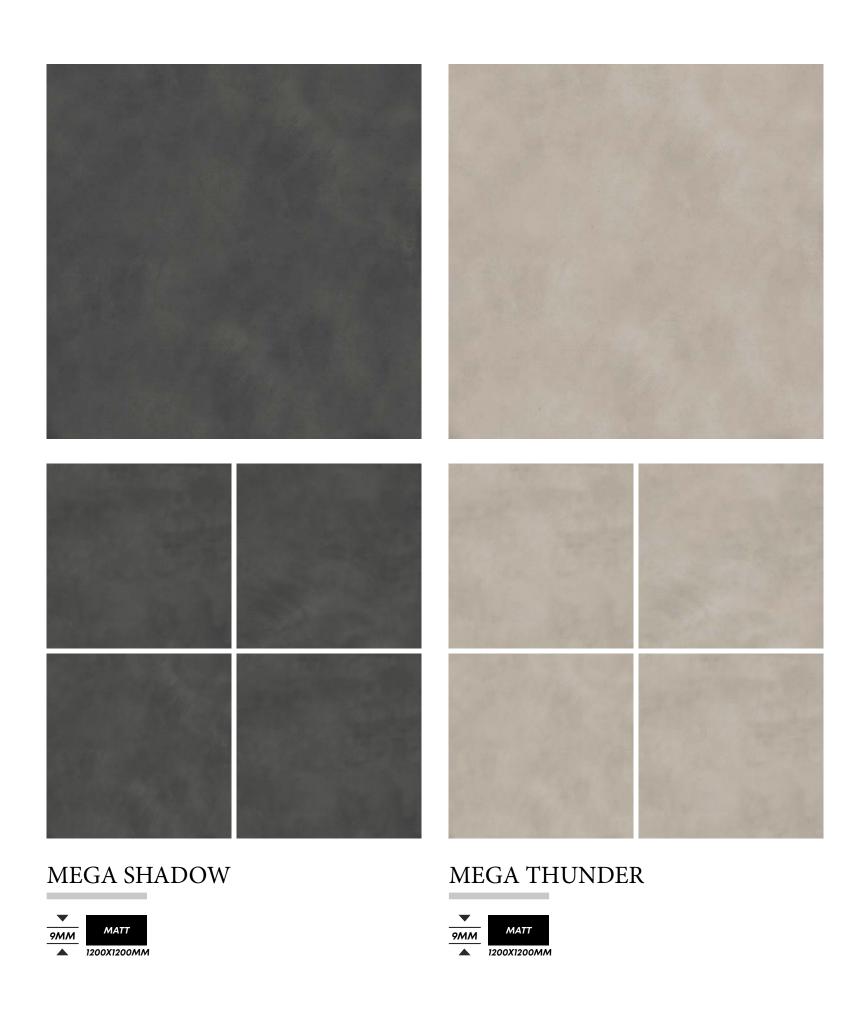

ALEXA CREMA









ALEXA GRAY









FUSION BLUE\*











SYDNEY WHITE











#### ELEGANCE BROWN\*











VOLGA CARRARA













# MIAMI BEIGE











SATVARIO CROWN

















## BRECCIA MARINO





























## GALAXY GRAY





























### BOTTOCHINO FLORITO











PIETRA GRAY















### ANTIQUE BEIGE











ANTIQUE GRAY























#### MADONA IVORY





### DYNA LIGHT



#### EMPRADORE COCCO\*











POLO SATVARIO





### CARARRA















EMPRADORE PINK





### MARMOS CIDER











#### CHAMPION BEIGE





MADONA GRAY



#### OPERA CREMA





ROYAL MARFIL





DYNA WAVE



GALAXY IVORY









#### MARMOS RUST\*















TORANTO BLACK\*













# MEGA TROUT



















MEGA RHINO









#### **TECHNICAL SPECIFICATION**

| TEST<br>DESCRIPTION                        | TEST<br>METHOD     | ISO STANDARD<br>13006 B1a TILES | SERON<br>VALUE                 |
|--------------------------------------------|--------------------|---------------------------------|--------------------------------|
| Length and width                           | BS EN ISO 10545-2  | ± 0.6%                          | ± 0.3%                         |
| Thickness                                  | BS EN ISO 10545-2  | ± 5.0%                          | ± 3.0%                         |
| Straightness of sides                      | BS EN ISO 10545-2  | ± 0.5%                          | ± 0.3%                         |
| Rectangularity                             | BS EN ISO 10