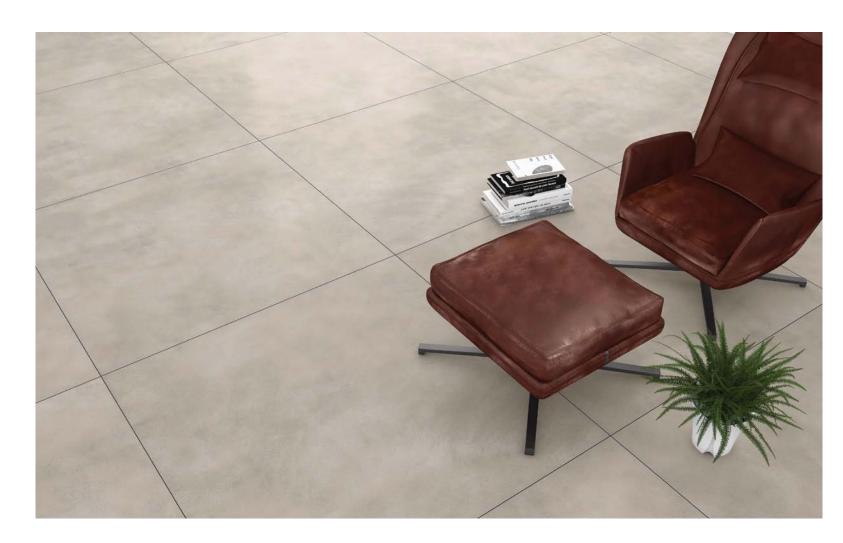

ALEXA CREMA









ALEXA GRAY









FUSION BLUE\*











SYDNEY WHITE











#### ELEGANCE BROWN\*











VOLGA CARRARA













# MIAMI BEIGE











SATVARIO CROWN

















## BRECCIA MARINO





























## GALAXY GRAY





























### BOTTOCHINO FLORITO











PIETRA GRAY















### ANTIQUE BEIGE











ANTIQUE GRAY























#### MADONA IVORY





### DYNA LIGHT



#### EMPRADORE COCCO\*











POLO SATVARIO





### CARARRA















EMPRADORE PINK





### MARMOS CIDER











#### CHAMPION BEIGE





MADONA GRAY



#### OPERA CREMA





ROYAL MARFIL





DYNA WAVE



GALAXY IVORY









#### MARMOS RUST\*















TORANTO BLACK\*













# MEGA TROUT



















MEGA RHINO









#### **TECHNICAL SPECIFICATION**

| TEST<br>DESCRIPTION                        | TEST<br>METHOD     | ISO STANDARD<br>13006 B1a TILES | SERON<br>VALUE                 |
|--------------------------------------------|--------------------|---------------------------------|--------------------------------|
| Length and width                           | BS EN ISO 10545-2  | ± 0.6%                          | ± 0.3%                         |
| Thickness                                  | BS EN ISO 10545-2  | ± 5.0%                          | ± 3.0%                         |
| Straightness of sides                      | BS EN ISO 10545-2  | ± 0.5%                          | ± 0.3%                         |
| Rectangularity                             | BS EN ISO 10545-