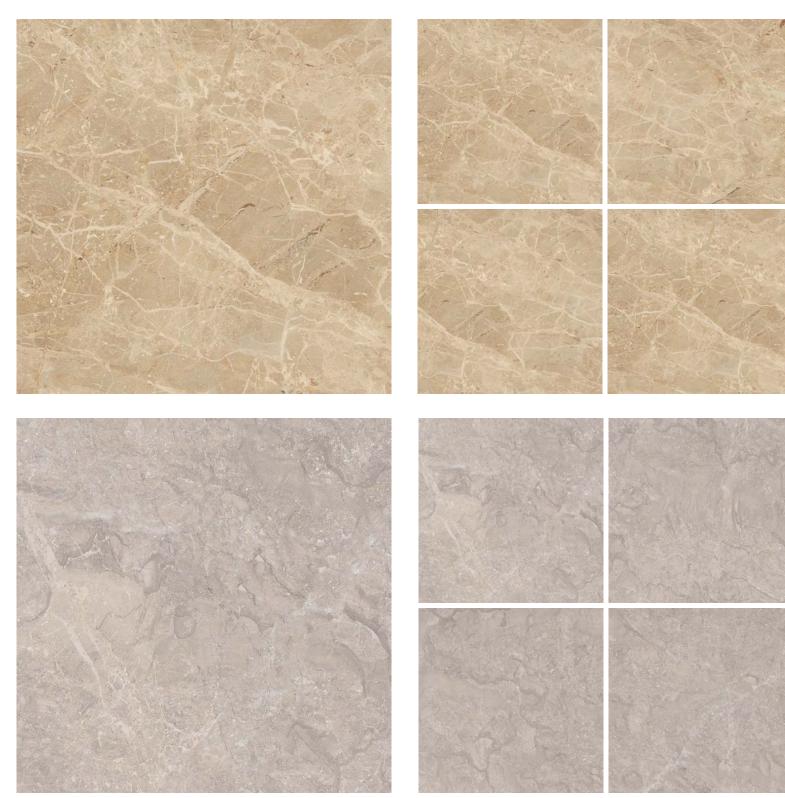

TRAVERTINO GRAY









#### ULTIMO CARRARA









ARMANI UMBER\*

















## GOLDWIN COSTA









LYCOS BEIGE

















#### PIETRA ABLONE











ALEXA CREMA









ALEXA GRAY









FUSION BLUE\*











SYDNEY WHITE











#### ELEGANCE BROWN\*











VOLGA CARRARA













# MIAMI BEIGE











SATVARIO CROWN

















## BRECCIA MARINO





























## GALAXY GRAY





























### BOTTOCHINO FLORITO











PIETRA GRAY















### ANTIQUE BEIGE











ANTIQUE GRAY























#### MADONA IVORY





### DYNA LIGHT



#### EMPRADORE COCCO\*











POLO SATVARIO





### CARARRA















EMPRADORE PINK





### MARMOS CIDER











#### CHAMPION BEIGE





MADONA GRAY



#### OPERA CREMA





ROYAL MARFIL





DYNA WAVE



GALAXY IVORY









#### MARMOS RUST\*















TORANTO BLACK\*













# MEGA TROUT



















MEGA RHINO









#### **TECHNICAL SPECIFICATION**

| TEST<br>DESCRIPTION                        | TEST<br>METHOD     | ISO STANDARD<br>13006 B1a TILES | SERON<br>VALUE                 |
|--------------------------------------------|--------------------|---------------------------------|--------------------------------|
| Length and width                           | BS EN ISO 10545-2  | ± 0.6%                          | ± 0.3%                         |
| Thickness                                  | BS EN ISO 10545-2  | ± 5.0%                          | ± 3.0%                         |
| Straightness of s