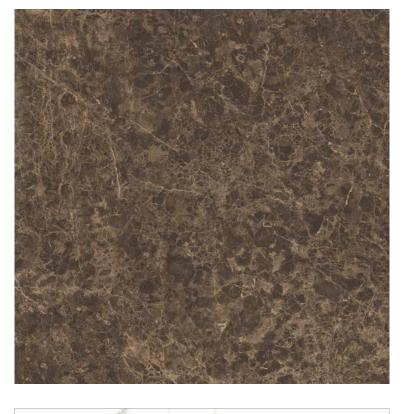

#### MOULDY ONYX









ONYX GRAY









#### ONYX LIGHT





#### SCREPLATO NEO









#### TORCYLANO



















TRAVERTINO GRAY









#### ULTIMO CARRARA









ARMANI UMBER\*

















## GOLDWIN COSTA









LYCOS BEIGE

















#### PIETRA ABLONE











ALEXA CREMA









ALEXA GRAY









FUSION BLUE\*











SYDNEY WHITE











#### ELEGANCE BROWN\*











VOLGA CARRARA













# MIAMI BEIGE











SATVARIO CROWN

















## BRECCIA MARINO





























## GALAXY GRAY





























### BOTTOCHINO FLORITO











PIETRA GRAY















### ANTIQUE BEIGE











ANTIQUE GRAY























#### MADONA IVORY





### DYNA LIGHT



#### EMPRADORE COCCO\*











POLO SATVARIO





### CARARRA















EMPRADORE PINK





### MARMOS CIDER











#### CHAMPION BEIGE





MADONA GRAY



#### OPERA CREMA





ROYAL MARFIL





DYNA WAVE



GALAXY IVORY









#### MARMOS RUST\*















TORANTO BLACK\*













# MEGA TROUT



















MEGA RHINO









#### **TECHNICAL SPECIFICATION**

| TEST<br>DESCRIPTION                        | TEST<br>METHOD     | ISO STANDARD<br>13006 B1a TILES | SERON<br>VALUE                 |
|--------------------------------------------|--------------------|---------------------------------|--------------------------------|
| Length and width                           | BS EN ISO 10545-2  | ± 0.6%                          | ± 0.3%                         |
| Thickness