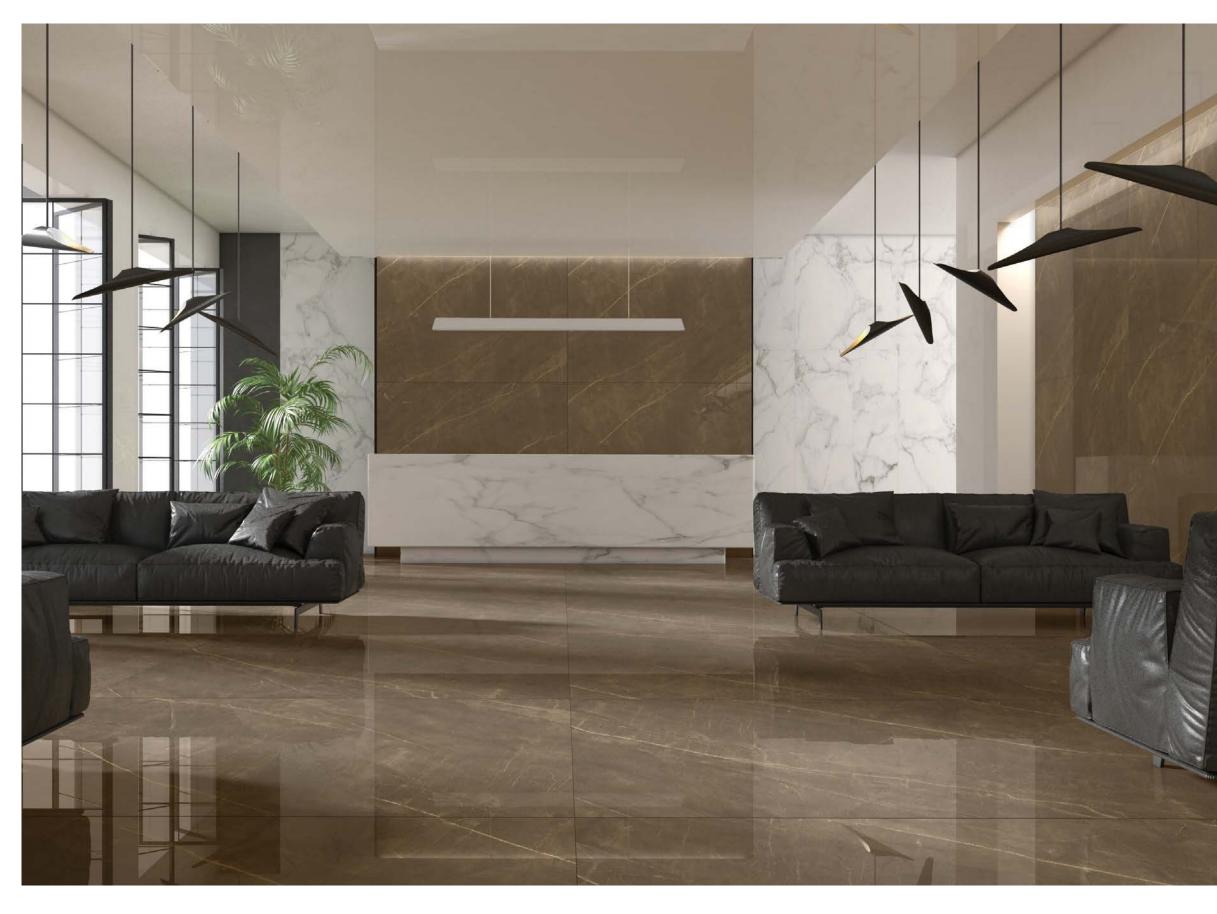

## EVERYWHERE YOULIKE Taking acc shock resis

Taking account of the material's Key qualities, including strength, thermal shock resistance, low thickness and easy of working, the GEM large-size slabs extends the fields of use of porcelain. The GEM collection giving enormous creative freedom to architects and interior designer, who appreciate the versatility of this ceramic surface without limits.