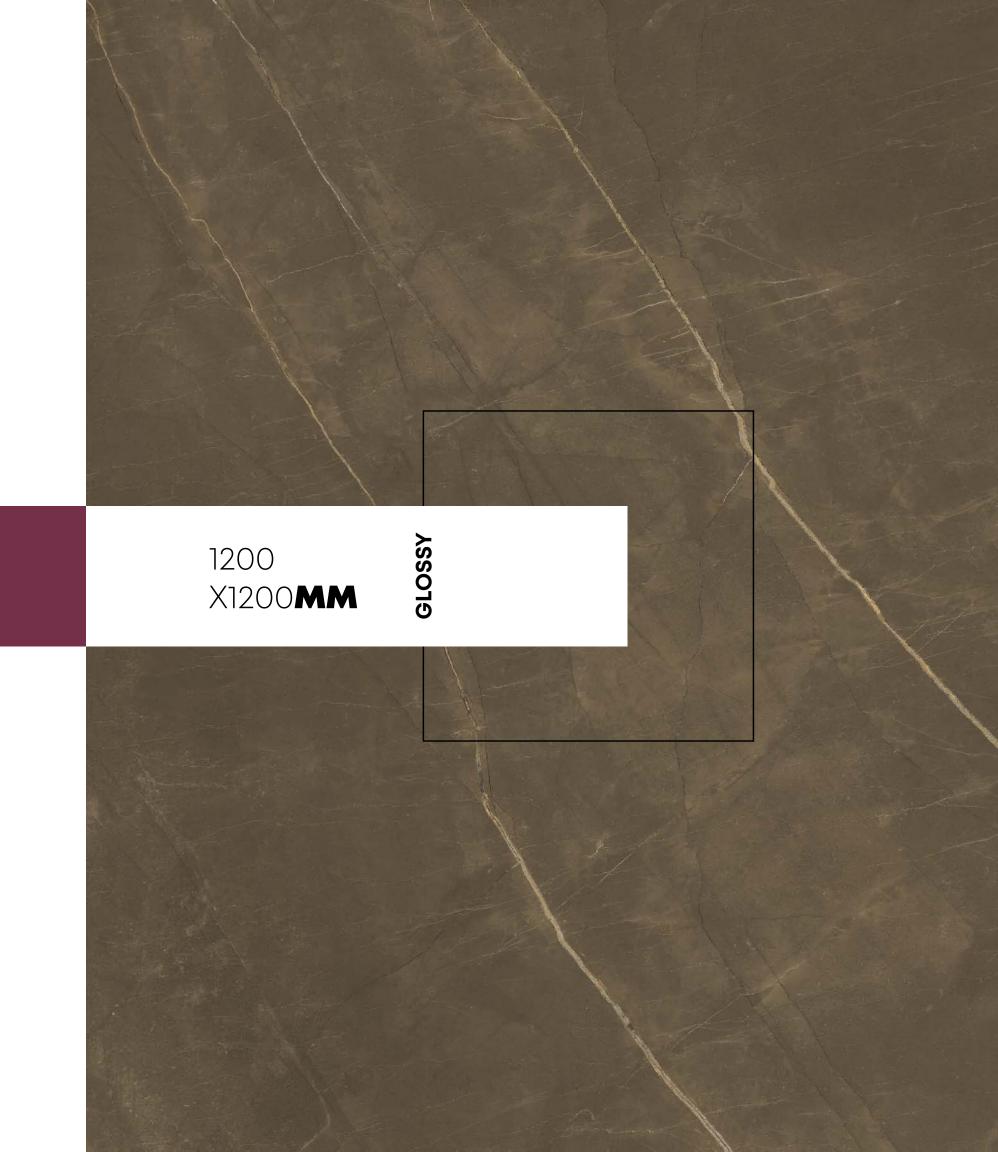

CRAFT TECHNO GRAY















### CRAZZY CARRARA









IMPACT GRAY









#### MOULDY ONYX









ONYX GRAY









#### ONYX LIGHT





#### SCREPLATO NEO









#### TORCYLANO



















TRAVERTINO GRAY









#### ULTIMO CARRARA









ARMANI UMBER\*

















## GOLDWIN COSTA









LYCOS BEIGE

















#### PIETRA ABLONE











ALEXA CREMA









ALEXA GRAY









FUSION BLUE\*











SYDNEY WHITE











#### ELEGANCE BROWN\*











VOLGA CARRARA













# MIAMI BEIGE











SATVARIO CROWN

















## BRECCIA MARINO





























## GALAXY GRAY





























### BOTTOCHINO FLORITO











PIETRA GRAY















### ANTIQUE BEIGE











ANTIQUE GRAY























#### MADONA IVORY





### DYNA LIGHT



#### EMPRADORE COCCO\*











POLO SATVARIO





### CARARRA















EMPRADORE PINK





### MARMOS CIDER











#### CHAMPION BEIGE





MADONA GRAY



#### OPERA CREMA





ROYAL MARFIL





DYNA WAVE



GALAXY IVORY









#### MARMOS RUST\*















TORANTO BLACK\*













# MEGA TROUT



















MEGA RHINO









#### **TECHNICAL SPECIFICATION**

| TEST<br>DESCRIPTION                        | TEST<br>METHOD     | ISO STANDARD<br>13006 B1a TILES | SERON<br>VALUE                 |
|--------------------------------------------|--------------------|---------------------------------|--------------------------------|
| Length and width                           | BS EN ISO 10545-2  | ± 0.6%