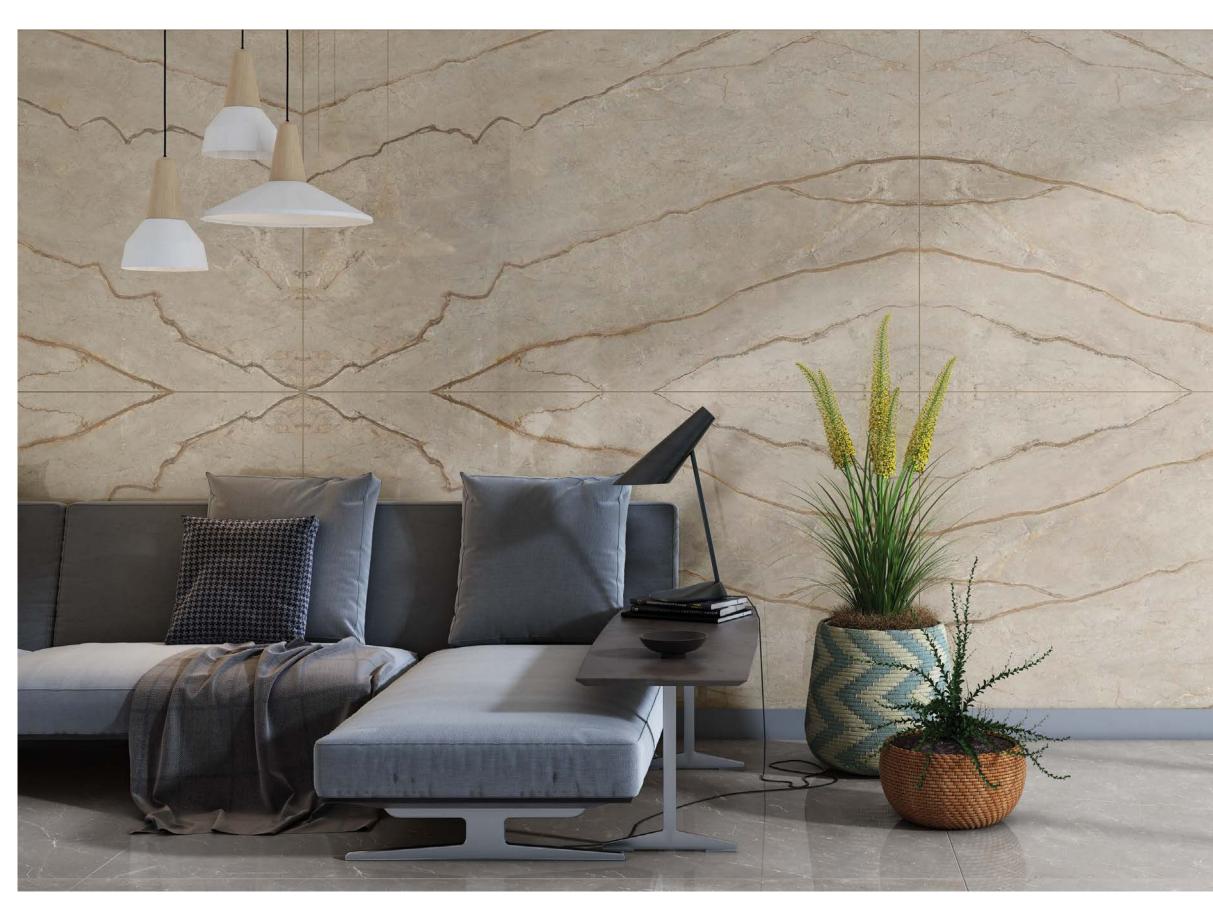

## EVERYWHERE YOULIKE Taking acc shock resis

Taking account of the material's Key qualities, including strength, thermal shock resistance, low thickness and easy of working, the GEM large-size slabs extends the fields of use of porcelain. The GEM collection giving enormous creative freedom to architects and interior designer, who appreciate the versatility of this ceramic surface without limits.