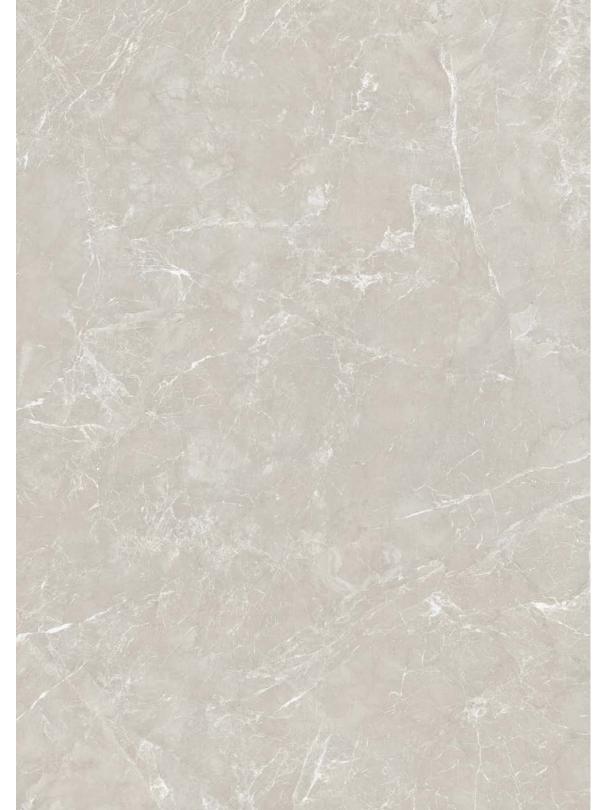

CRAFT IMPERIAL BIANCO









### CRAFT HARLY HARBER









CRAFT REGAL BEIGE







CRAFT TRAVERTINO SILVER















#### CRAFT SERPENTINE GRAY









CRAFT TECHNO GRAY















### CRAZZY CARRARA









IMPACT GRAY









#### MOULDY ONYX









ONYX GRAY









#### ONYX LIGHT





#### SCREPLATO NEO









#### TORCYLANO



















TRAVERTINO GRAY









#### ULTIMO CARRARA









ARMANI UMBER\*

















## GOLDWIN COSTA









LYCOS BEIGE

















#### PIETRA ABLONE











ALEXA CREMA









ALEXA GRAY









FUSION BLUE\*











SYDNEY WHITE











#### ELEGANCE BROWN\*











VOLGA CARRARA













# MIAMI BEIGE











SATVARIO CROWN

















## BRECCIA MARINO





























## GALAXY GRAY





























### BOTTOCHINO FLORITO











PIETRA GRAY















### ANTIQUE BEIGE











ANTIQUE GRAY























#### MADONA IVORY





### DYNA LIGHT



#### EMPRADORE COCCO\*











POLO SATVARIO





### CARARRA















EMPRADORE PINK





### MARMOS CIDER











#### CHAMPION BEIGE





MADONA GRAY



#### OPERA CREMA





ROYAL MARFIL





DYNA WAVE



GALAXY IVORY









#### MARMOS RUST\*















TORANTO BLACK\*













# MEGA TROUT



















MEGA RHINO









#### **TECHNICAL SPECIFICATION**

| TEST<br>DESCRIPTION                        | TEST<br>METHOD     | ISO STANDARD<br>13006 B1a TILES | SERON<br>VALUE                 |
|--------------------------------------------|------------