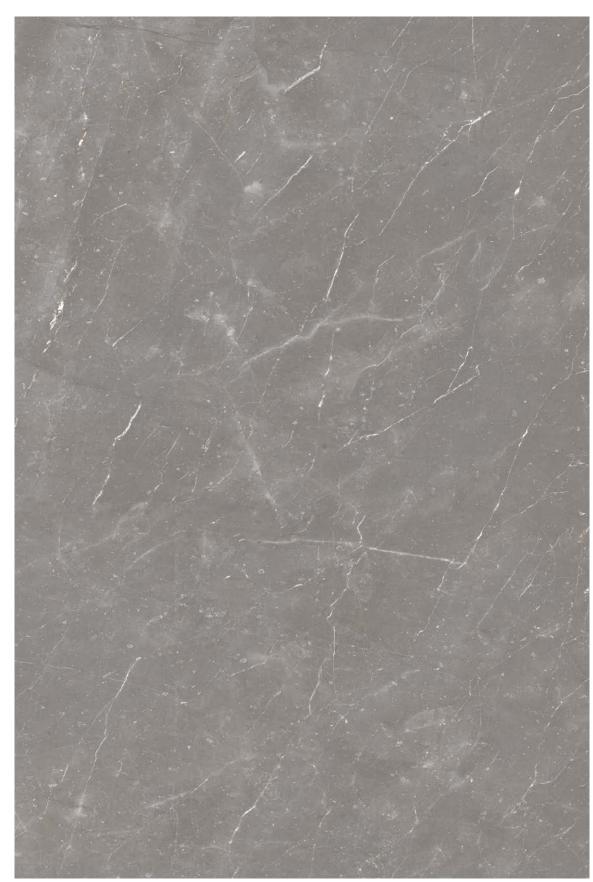

REGAL BEIGE







CRAFT TRAVERTINO SILVER















#### CRAFT SERPENTINE GRAY









CRAFT TECHNO GRAY















### CRAZZY CARRARA









IMPACT GRAY









#### MOULDY ONYX









ONYX GRAY









#### ONYX LIGHT





#### SCREPLATO NEO









#### TORCYLANO



















TRAVERTINO GRAY









#### ULTIMO CARRARA









ARMANI UMBER\*

















## GOLDWIN COSTA









LYCOS BEIGE

















#### PIETRA ABLONE











ALEXA CREMA









ALEXA GRAY









FUSION BLUE\*











SYDNEY WHITE











#### ELEGANCE BROWN\*











VOLGA CARRARA













# MIAMI BEIGE











SATVARIO CROWN

















## BRECCIA MARINO





























## GALAXY GRAY





























### BOTTOCHINO FLORITO











PIETRA GRAY















### ANTIQUE BEIGE











ANTIQUE GRAY























#### MADONA IVORY





### DYNA LIGHT



#### EMPRADORE COCCO\*











POLO SATVARIO





### CARARRA















EMPRADORE PINK





### MARMOS CIDER











#### CHAMPION BEIGE





MADONA GRAY



#### OPERA CREMA





ROYAL MARFIL





DYNA WAVE



GALAXY IVORY









#### MARMOS RUST\*















TORANTO BLACK\*













# MEGA TROUT



















MEGA RHINO









#### **TECHNICAL SPECIFICATION**

| TEST<br>DESCRIPTION                        | TEST<br>METHOD     | ISO STANDARD<br>13006 B1a TILES | SERON<br>VALUE                 |
|--------------------------------------------|--------------------|---------------------------------|-------------------------------