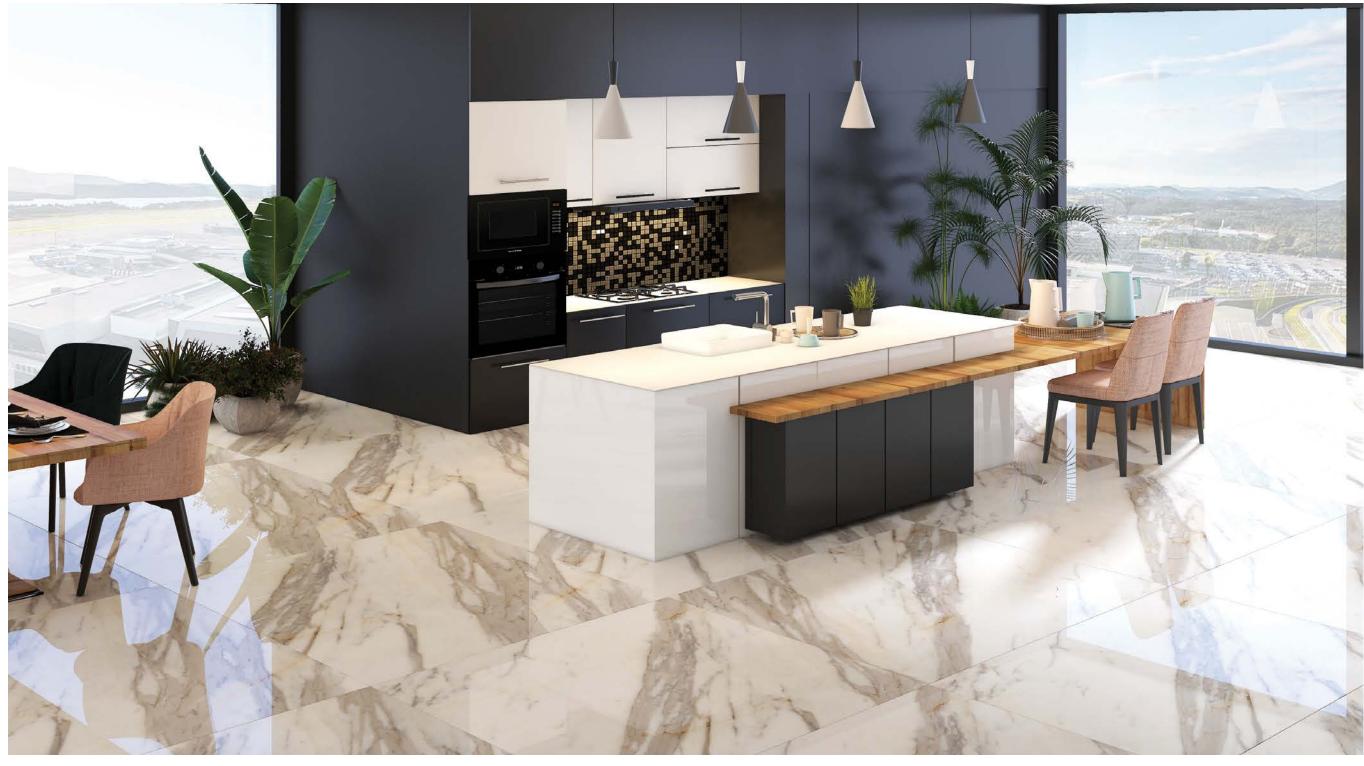

## EVERYWHERE YOULIKE Taking acc shock resis

Taking account of the material's Key qualities, including strength, thermal shock resistance, low thickness and easy of working, the GEM large-size slabs extends the fields of use of porcelain. The GEM collection giving enormous creative freedom to architects and interior designer, who appreciate the versatility of this ceramic surface without limits.