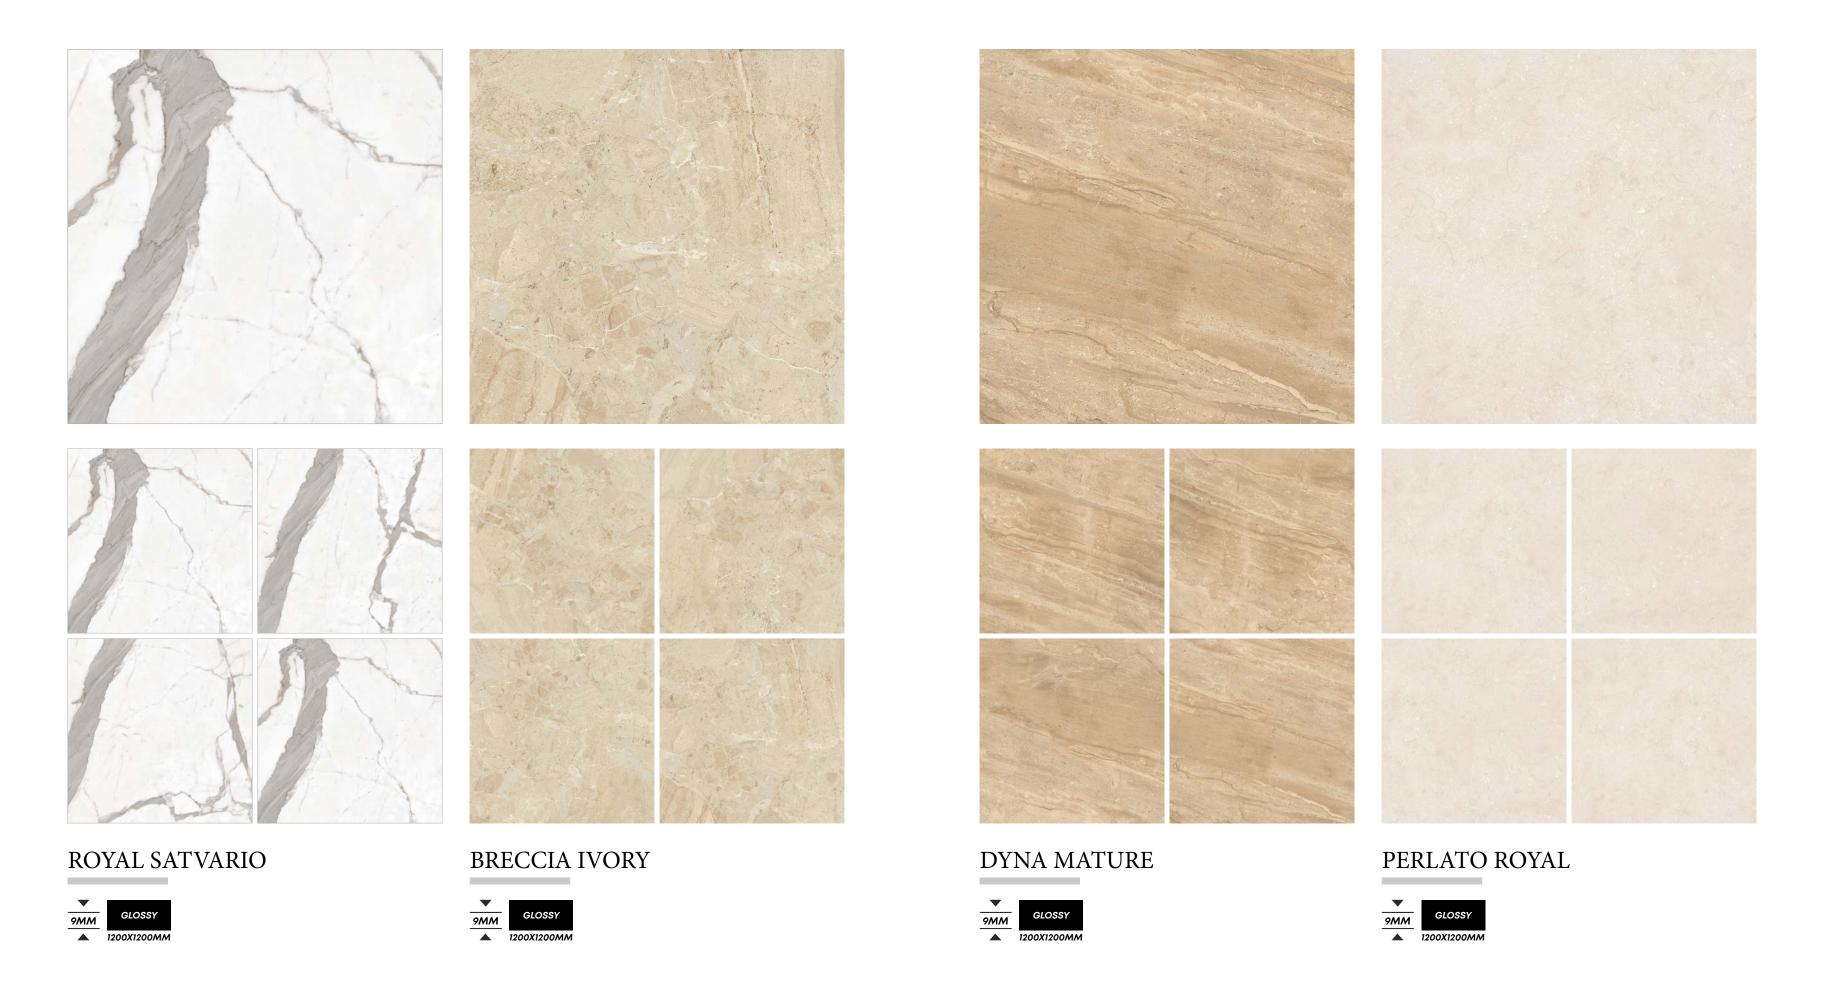

# MIAMI BEIGE

SATVARIO CROWN

## BRECCIA MARINO

### DYNA LIGHT

#### EMPRADORE COCCO\*

POLO SATVARIO