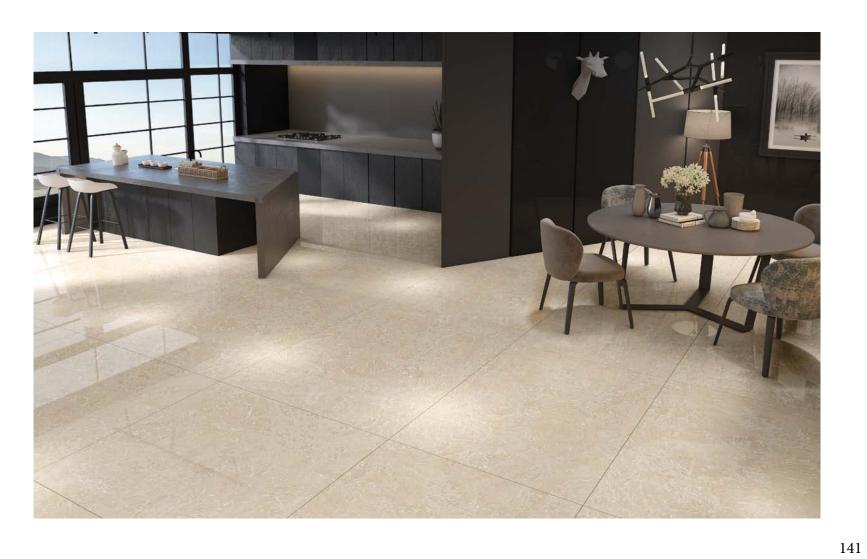

## EVERYWHERE YOULIKE Taking acc shock resis

Taking account of the material's Key qualities, including strength, thermal shock resistance, low thickness and easy of working, the GEM large-size slabs extends the fields of use of porcelain. The GEM collection giving enormous creative freedom to architects and interior designer, who appreciate the versatility of this ceramic surface without limits.