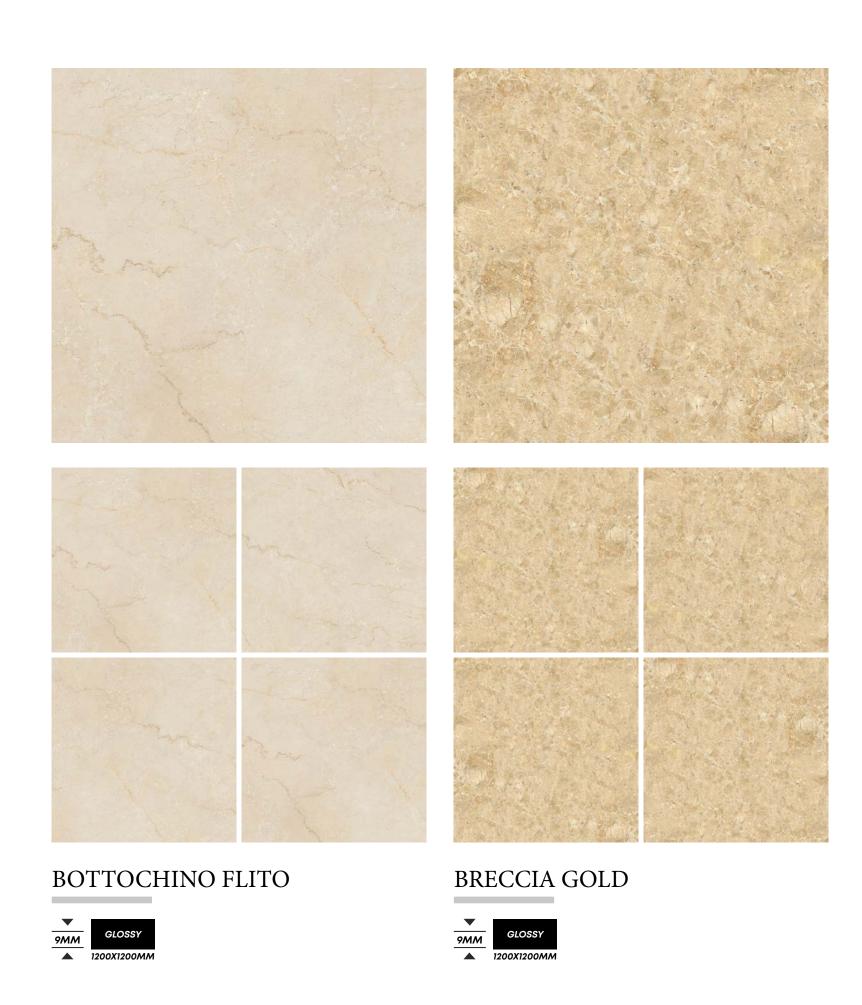

#### ONYX LIGHT





#### SCREPLATO NEO









#### TORCYLANO



















TRAVERTINO GRAY









#### ULTIMO CARRARA









ARMANI UMBER\*

















## GOLDWIN COSTA









LYCOS BEIGE

















#### PIETRA ABLONE











ALEXA CREMA









ALEXA GRAY









FUSION BLUE\*











SYDNEY WHITE











#### ELEGANCE BROWN\*











VOLGA CARRARA













# MIAMI BEIGE











SATVARIO CROWN

















## BRECCIA MARINO





























## GALAXY GRAY





























### BOTTOCHINO FLORITO











PIETRA GRAY















### ANTIQUE BEIGE











ANTIQUE GRAY























#### MADONA IVORY





### DYNA LIGHT



#### EMPRADORE COCCO\*











POLO SATVARIO





### CARARRA















EMPRADORE PINK





### MARMOS CIDER











#### CHAMPION BEIGE





MADONA GRAY



#### OPERA CREMA





ROYAL MARFIL





DYNA WAVE



GALAXY IVORY









#### MARMOS RUST\*















TORANTO BLACK\*













# MEGA TROUT



















MEGA RHINO









#### **TECHNICAL SPECIFICATION**

| TEST<br>DESCRIPTION                        | TEST<br>METHOD     | ISO STANDARD<br>13006 B1a TILES | SERON<br>VALUE                 |
|--------------------------------------------|--------------------|---------------------------------|--------------------------------|
| Length and width                           | BS EN ISO 10545-2  | ± 0.6%                          | ± 0.3%                         |
| Thickness                                  | BS EN ISO 10545-2  | ± 5.0%