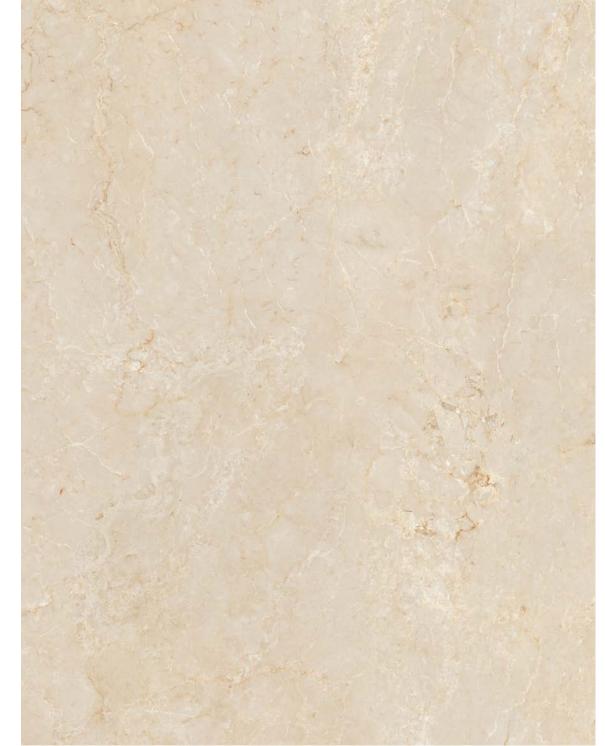

FT HARLY HARBER









CRAFT REGAL BEIGE







CRAFT TRAVERTINO SILVER















#### CRAFT SERPENTINE GRAY









CRAFT TECHNO GRAY















### CRAZZY CARRARA









IMPACT GRAY









#### MOULDY ONYX









ONYX GRAY









#### ONYX LIGHT





#### SCREPLATO NEO









#### TORCYLANO



















TRAVERTINO GRAY









#### ULTIMO CARRARA









ARMANI UMBER\*

















## GOLDWIN COSTA









LYCOS BEIGE

















#### PIETRA ABLONE











ALEXA CREMA









ALEXA GRAY









FUSION BLUE\*











SYDNEY WHITE











#### ELEGANCE BROWN\*











VOLGA CARRARA













# MIAMI BEIGE











SATVARIO CROWN

















## BRECCIA MARINO





























## GALAXY GRAY





























### BOTTOCHINO FLORITO











PIETRA GRAY















### ANTIQUE BEIGE











ANTIQUE GRAY























#### MADONA IVORY





### DYNA LIGHT



#### EMPRADORE COCCO\*











POLO SATVARIO





### CARARRA















EMPRADORE PINK





### MARMOS CIDER











#### CHAMPION BEIGE





MADONA GRAY



#### OPERA CREMA





ROYAL MARFIL





DYNA WAVE



GALAXY IVORY









#### MARMOS RUST\*















TORANTO BLACK\*













# MEGA TROUT



















MEGA RHINO









#### **TECHNICAL SPECIFICATION**

| TEST<br>DESCRIPTION                        | TEST<br>METHOD     | ISO STANDARD<br>13006 B1a TILES | SERON<br>VALUE                 |
|--------------------------------------------|--------------------|---------------------------------|-