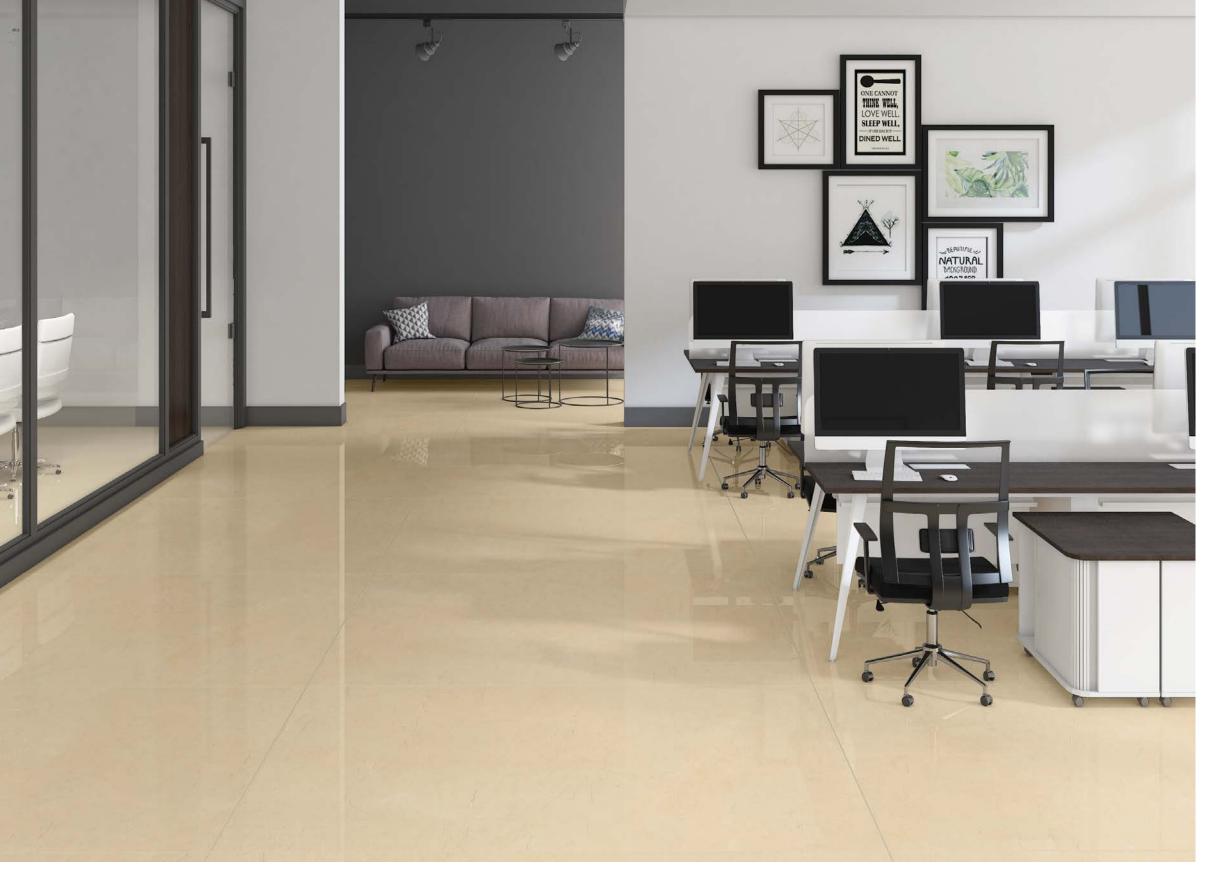

## EVERYWHERE YOULIKE Taking acc shock resis

Taking account of the material's Key qualities, including strength, thermal shock resistance, low thickness and easy of working, the GEM large-size slabs extends the fields of use of porcelain. The GEM collection giving enormous creative freedom to architects and interior designer, who appreciate the versatility of this ceramic surface without limits.