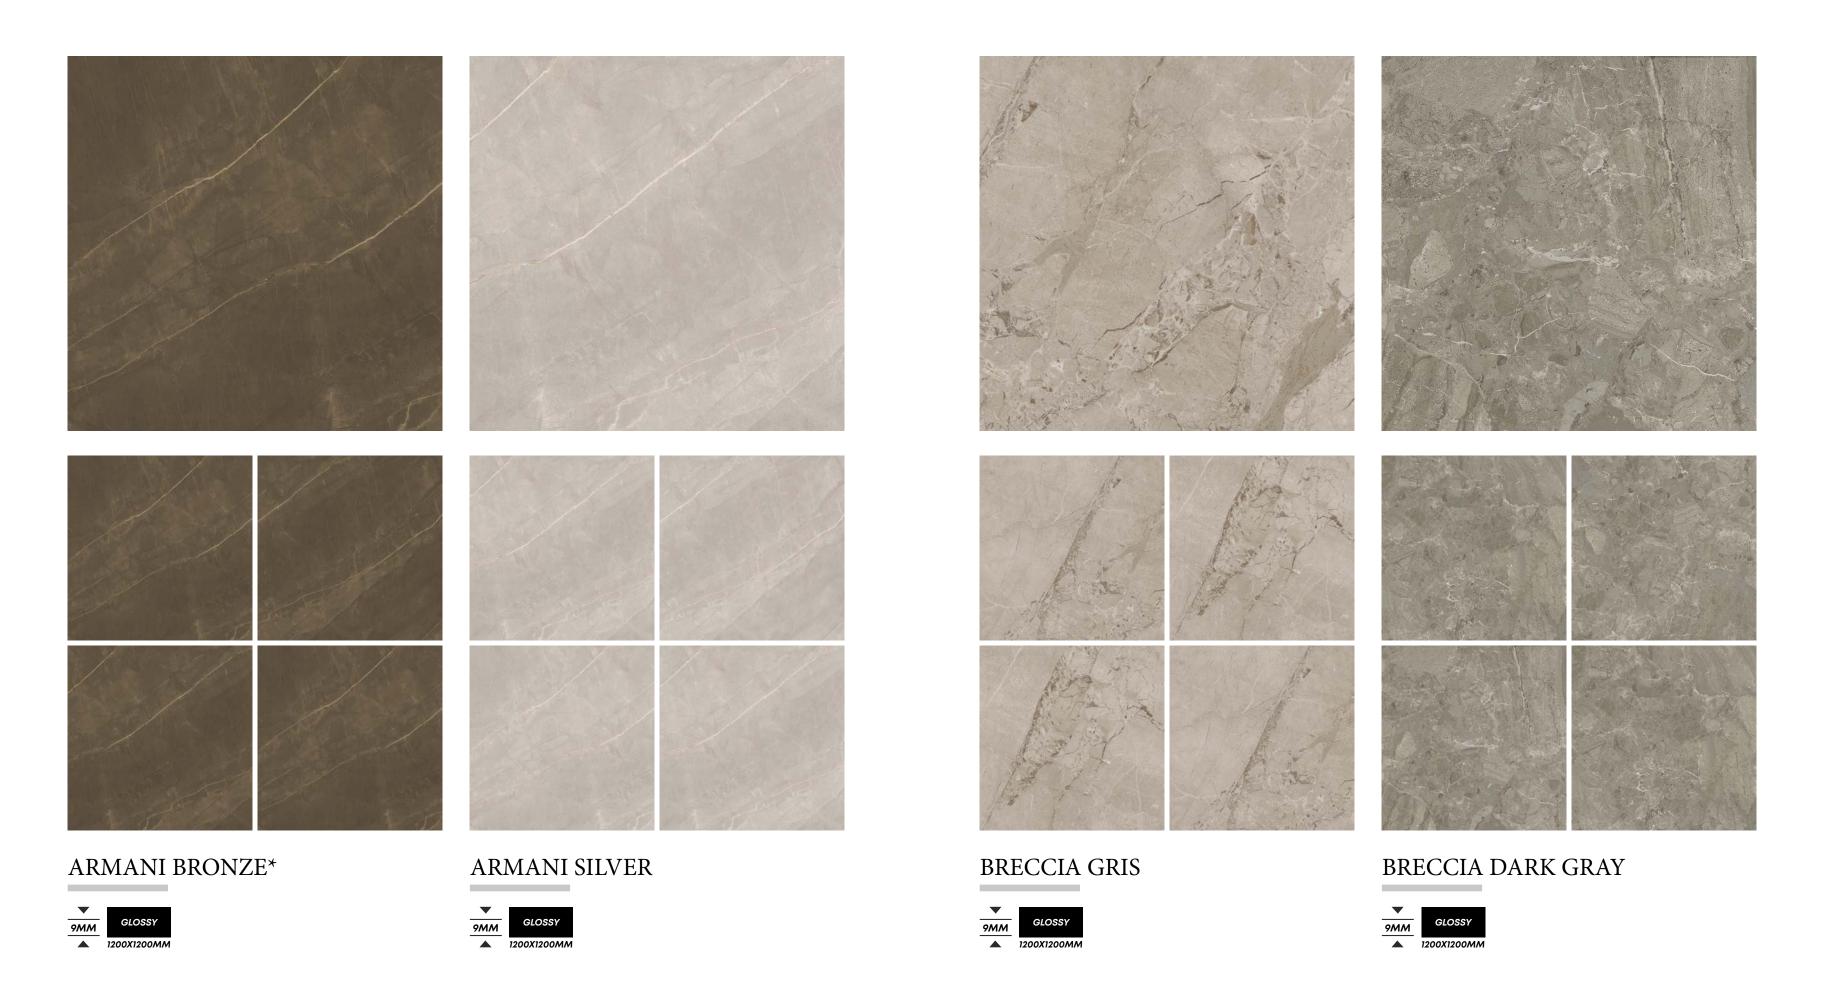

RAFT TECHNO GRAY















### CRAZZY CARRARA









IMPACT GRAY









#### MOULDY ONYX









ONYX GRAY









#### ONYX LIGHT





#### SCREPLATO NEO









#### TORCYLANO



















TRAVERTINO GRAY









#### ULTIMO CARRARA









ARMANI UMBER\*

















## GOLDWIN COSTA









LYCOS BEIGE

















#### PIETRA ABLONE











ALEXA CREMA









ALEXA GRAY









FUSION BLUE\*











SYDNEY WHITE











#### ELEGANCE BROWN\*











VOLGA CARRARA













# MIAMI BEIGE











SATVARIO CROWN

















## BRECCIA MARINO





























## GALAXY GRAY





























### BOTTOCHINO FLORITO











PIETRA GRAY















### ANTIQUE BEIGE











ANTIQUE GRAY























#### MADONA IVORY





### DYNA LIGHT



#### EMPRADORE COCCO\*











POLO SATVARIO





### CARARRA















EMPRADORE PINK





### MARMOS CIDER











#### CHAMPION BEIGE





MADONA GRAY



#### OPERA CREMA





ROYAL MARFIL





DYNA WAVE



GALAXY IVORY









#### MARMOS RUST\*















TORANTO BLACK\*













# MEGA TROUT



















MEGA RHINO









#### **TECHNICAL SPECIFICATION**

| TEST<br>DESCRIPTION                        | TEST<br>METHOD     | ISO STANDARD<br>13006 B1a TILES | SERON<br>VALUE                 |
|--------------------------------------------|--------------------|---------------------------------|--------------------------------|
| Length and width                           | BS EN ISO 10545-2  | ± 0.6%