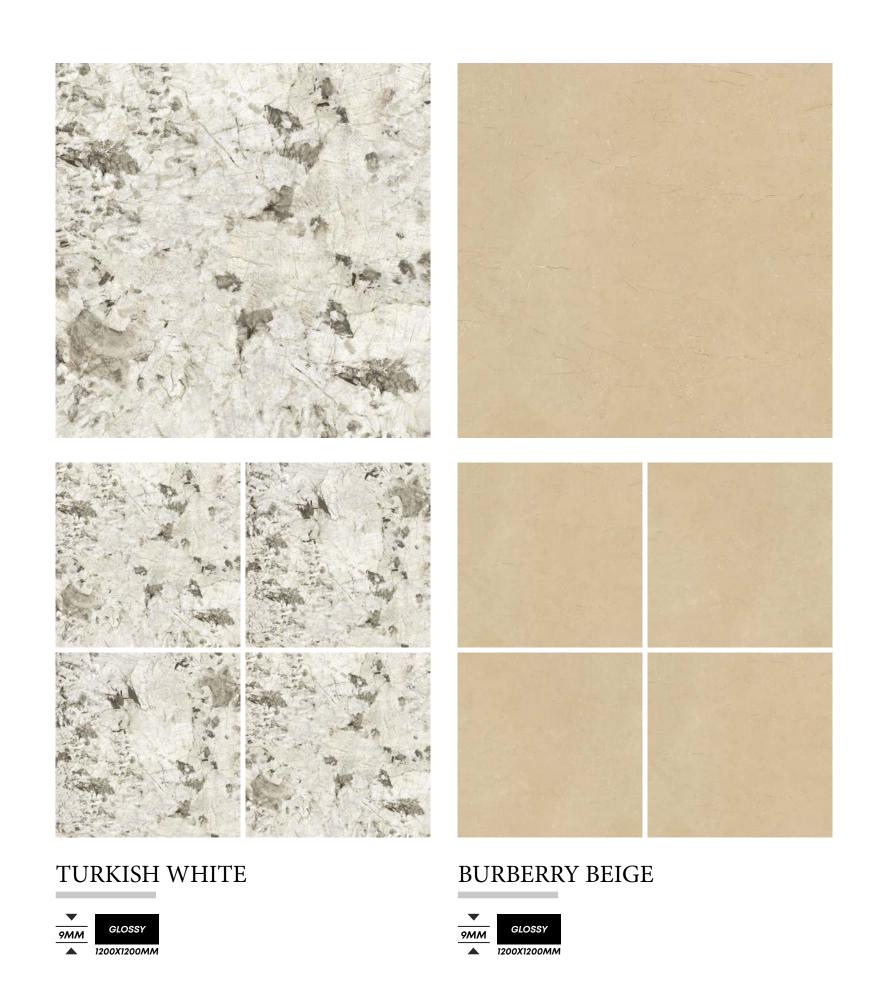

LYCOS BEIGE

















#### PIETRA ABLONE











ALEXA CREMA









ALEXA GRAY









FUSION BLUE\*











SYDNEY WHITE











#### ELEGANCE BROWN\*











VOLGA CARRARA













# MIAMI BEIGE











SATVARIO CROWN

















## BRECCIA MARINO





























## GALAXY GRAY





























### BOTTOCHINO FLORITO











PIETRA GRAY















### ANTIQUE BEIGE











ANTIQUE GRAY























#### MADONA IVORY





### DYNA LIGHT



#### EMPRADORE COCCO\*











POLO SATVARIO





### CARARRA















EMPRADORE PINK





### MARMOS CIDER











#### CHAMPION BEIGE





MADONA GRAY



#### OPERA CREMA





ROYAL MARFIL





DYNA WAVE



GALAXY IVORY









#### MARMOS RUST\*















TORANTO BLACK\*













# MEGA TROUT



















MEGA RHINO









#### **TECHNICAL SPECIFICATION**

| TEST<br>DESCRIPTION                        | TEST<br>METHOD     | ISO STANDARD<br>13006 B1a TILES | SERON<br>VALUE                 |
|--------------------------------------------|--------------------|---------------------------------|--------------------------------|
| Length and width                           | BS EN ISO 10545-2  | ± 0.6%                          | ± 0.3%                         |
| Thickness                                  | BS EN ISO 10545-2  | ± 5.0%                          | ± 3.0%                         |
| Straightness of sides                      | BS EN ISO 10545-2  | ± 0.5%                          | ± 0.3%                         |
|