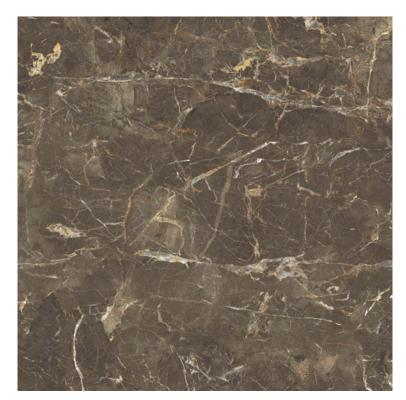

## GOLDWIN COSTA









LYCOS BEIGE

















#### PIETRA ABLONE











ALEXA CREMA









ALEXA GRAY









FUSION BLUE\*











SYDNEY WHITE











#### ELEGANCE BROWN\*











VOLGA CARRARA













# MIAMI BEIGE











SATVARIO CROWN

















## BRECCIA MARINO





























## GALAXY GRAY





























### BOTTOCHINO FLORITO











PIETRA GRAY















### ANTIQUE BEIGE











ANTIQUE GRAY























#### MADONA IVORY





### DYNA LIGHT



#### EMPRADORE COCCO\*











POLO SATVARIO





### CARARRA















EMPRADORE PINK





### MARMOS CIDER











#### CHAMPION BEIGE





MADONA GRAY



#### OPERA CREMA





ROYAL MARFIL





DYNA WAVE



GALAXY IVORY









#### MARMOS RUST\*















TORANTO BLACK\*













# MEGA TROUT



















MEGA RHINO









#### **TECHNICAL SPECIFICATION**

| TEST<br>DESCRIPTION                        | TEST<br>METHOD     | ISO STANDARD<br>13006 B1a TILES | SERON<br>VALUE                 |
|--------------------------------------------|--------------------|---------------------------------|--------------------------------|
| Length and width                           | BS EN ISO 10545-2  | ± 0.6%                          | ± 0.3%                         |
| Thickness                                  | BS EN ISO 10545-2  | ± 5.0%                          | ± 3.0%                         |
| Straightness of sides                      | BS EN ISO 10545-2  | ± 0.5%                          | ± 0.3%