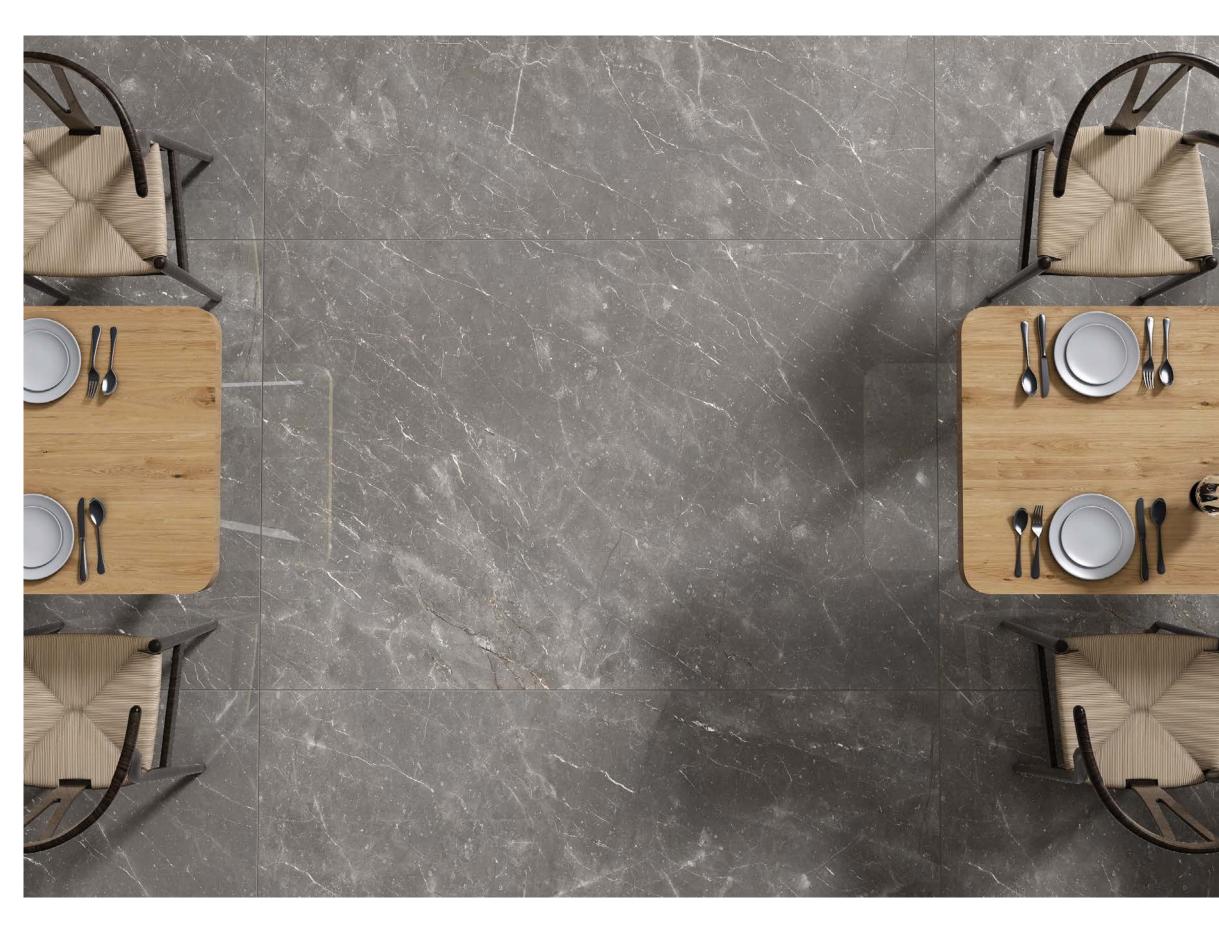

## EVERYWHERE YOULIKE Taking acc shock resis

Taking account of the material's Key qualities, including strength, thermal shock resistance, low thickness and easy of working, the GEM large-size slabs extends the fields of use of porcelain. The GEM collection giving enormous creative freedom to architects and interior designer, who appreciate the versatility of this ceramic surface without limits.