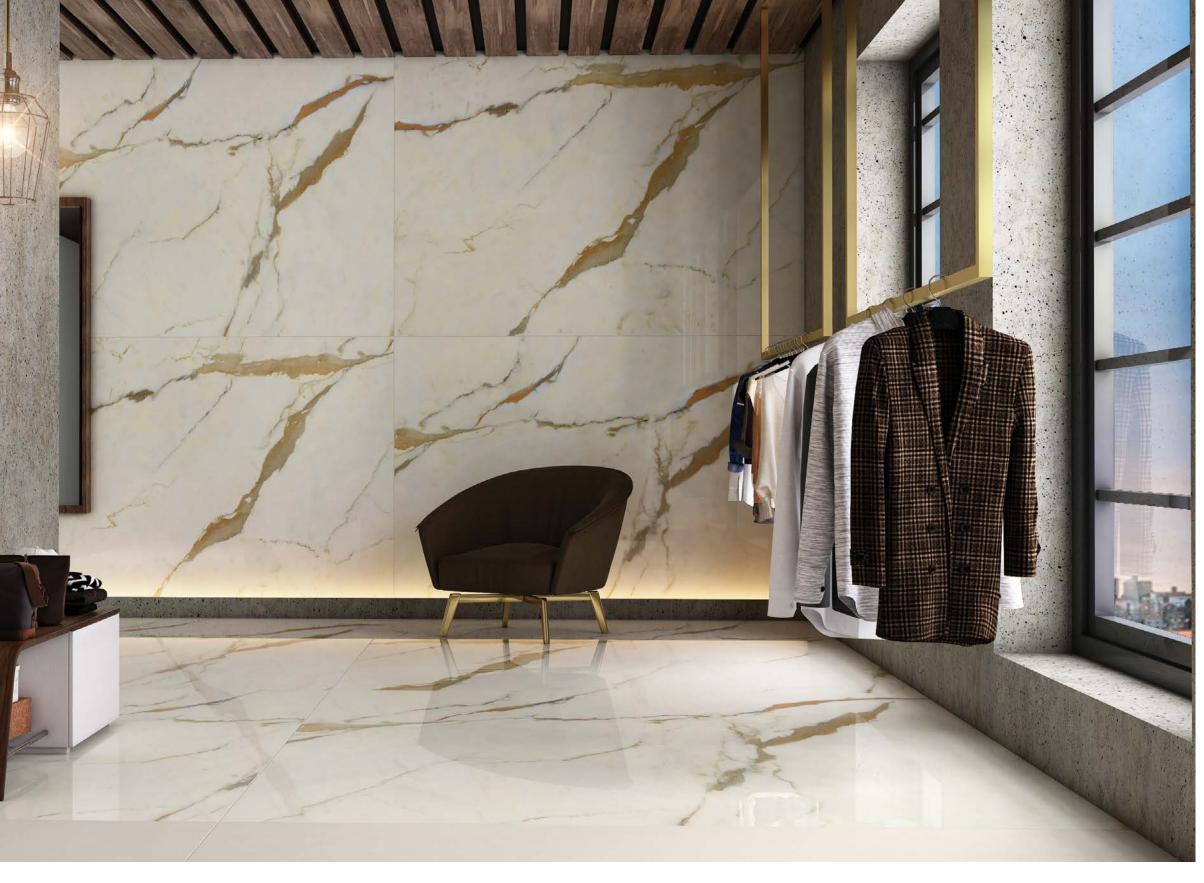

## EVERYWHERE YOULIKE Taking acc shock resis

Taking account of the material's Key qualities, including strength, thermal shock resistance, low thickness and easy of working, the GEM large-size slabs extends the fields of use of porcelain. The GEM collection giving enormous creative freedom to architects and interior designer, who appreciate the versatility of this ceramic surface without limits.