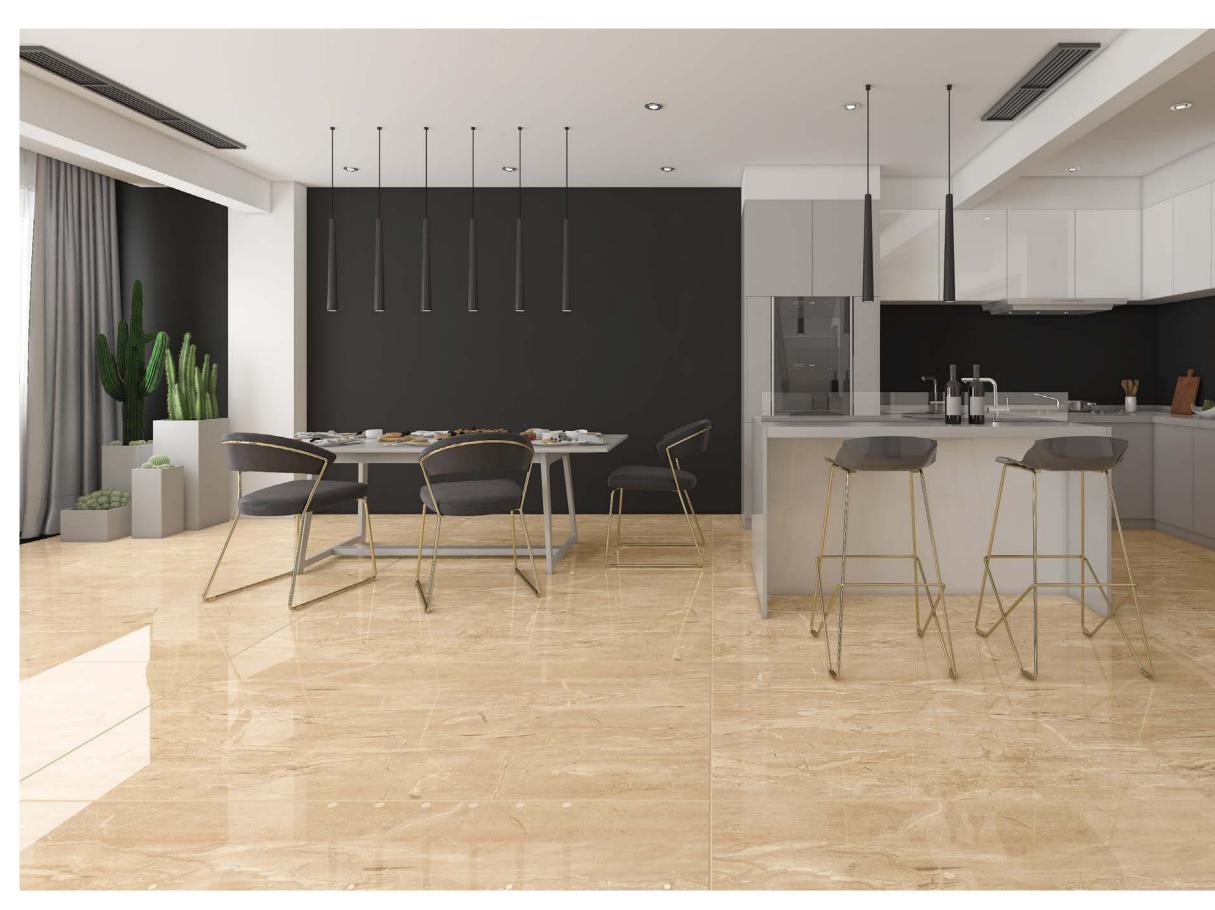

## EVERYWHERE YOULIKE Taking acc shock resis

Taking account of the material's Key qualities, including strength, thermal shock resistance, low thickness and easy of working, the GEM large-size slabs extends the fields of use of porcelain. The GEM collection giving enormous creative freedom to architects and interior designer, who appreciate the versatility of this ceramic surface without limits.

Our flexible body tiles are ideal for interior and exterior, enabling you to revamp your style, inside out!