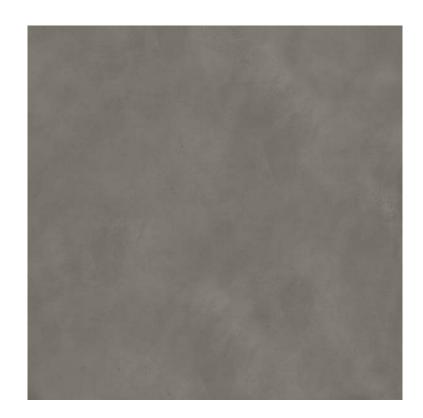

#### PIETRA ABLONE











ALEXA CREMA









ALEXA GRAY









FUSION BLUE\*











SYDNEY WHITE











#### ELEGANCE BROWN\*











VOLGA CARRARA













# MIAMI BEIGE











SATVARIO CROWN

















## BRECCIA MARINO





























## GALAXY GRAY





























### BOTTOCHINO FLORITO











PIETRA GRAY















### ANTIQUE BEIGE











ANTIQUE GRAY























#### MADONA IVORY





### DYNA LIGHT



#### EMPRADORE COCCO\*











POLO SATVARIO





### CARARRA















EMPRADORE PINK





### MARMOS CIDER











#### CHAMPION BEIGE





MADONA GRAY



#### OPERA CREMA





ROYAL MARFIL





DYNA WAVE



GALAXY IVORY









#### MARMOS RUST\*















TORANTO BLACK\*













# MEGA TROUT



















MEGA RHINO









#### **TECHNICAL SPECIFICATION**

| TEST<br>DESCRIPTION                        | TEST<br>METHOD     | ISO STANDARD<br>13006 B1a TILES | SERON<br>VALUE                 |
|--------------------------------------------|--------------------|---------------------------------|--------------------------------|
| Length and width                           | BS EN ISO 10545-2  | ± 0.6%                          | ± 0.3%                         |
| Thickness                                  | BS EN ISO 10545-2  | ± 5.0%                          | ± 3.0%                         |
| Straightness of sides                      | BS EN ISO 10545-2  | ± 0.5%                          | ± 0.3%                         |
| Rectangularity