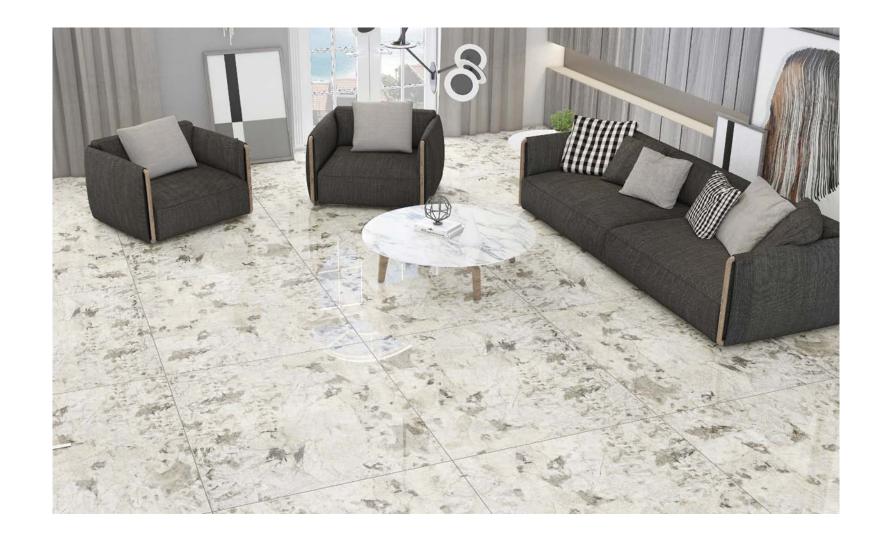

## EVERYWHERE YOULIKE Taking acc shock resis

Taking account of the material's Key qualities, including strength, thermal shock resistance, low thickness and easy of working, the GEM large-size slabs extends the fields of use of porcelain. The GEM collection giving enormous creative freedom to architects and interior designer, who appreciate the versatility of this ceramic surface without limits.

Our flexible body tiles are ideal for interior and exterior, enabling you to revamp your style, inside out!