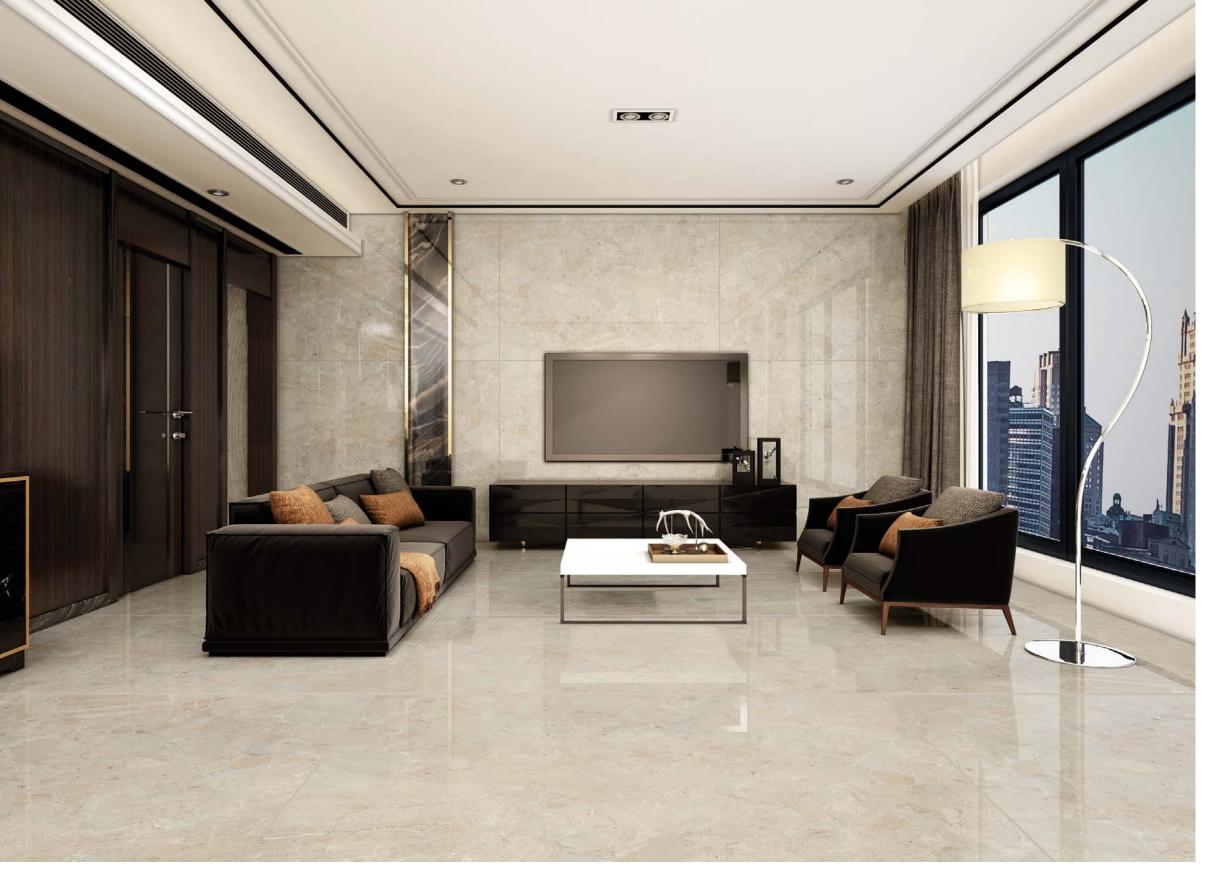

## EVERYWHERE YOULIKE Taking acc shock resis

Taking account of the material's Key qualities, including strength, thermal shock resistance, low thickness and easy of working, the GEM large-size slabs extends the fields of use of porcelain. The GEM collection giving enormous creative freedom to architects and interior designer, who appreciate the versatility of this ceramic surface without limits.