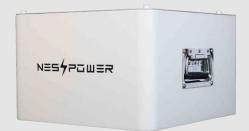

## NP90A-S RACK SOLAR BATTERY

| NES POWER LifePO4 BATIERY SPECIFICATIONS |                                |
|------------------------------------------|--------------------------------|
| Nominal Voltage                          | 51.2V                          |
| Nominal Capacity                         | 90Ah                           |
| Nominal Energy                           | 4.6 KWh                        |
| Cell Chemisty                            | LiFePO4                        |
| BMS                                      | Smart BMS Built-in             |
| Communication                            | CANBUS, RS485                  |
| Discharge Cut-off                        | 40V                            |
| Charge Voltage                           | 58.4V                          |
| Max Charge/D.charge                      | 100A                           |
| Charge Temp                              | 0 - 55°C                       |
| Discharge Temp                           | -20 - 55°C                     |
| Storage Temp                             | -20 -45°C                      |
| Weight                                   | 43 KG                          |
| Dimension                                | 380*362*230 mm                 |
| Cycle Life                               | 10+Year                        |
|                                          | @25 <sup>°</sup> C 0.2C 80%DOD |
| Certification                            | CE, UN38.3, MSDS, Rohs         |

### Description

• High capacity new lifepo4 lithium battery

<u>††</u>

- Long Cycle life > 6000cycles
- BMS system ensures safe and stable
- Simple design, easy to use
- Rack design, easy installation