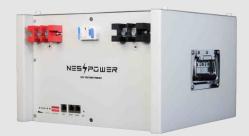

# RACK POWER BOX **KEEP YOUR HOME POWERED**









Simple



Lifepo4 Battery



Safe and Stable

## **NEW ENERY SOLUTION**

## NP90A-S RACK SOLAR BATTERY

| NES POWER LifePO4 BATIERY SPECIFICATIONS |                                |
|------------------------------------------|--------------------------------|
| Nominal Voltage                          | 51.2V                          |
| Nominal Capacity                         | 90Ah                           |
| Nominal Energy                           | 4.6 KWh                        |
| Cell Chemisty                            | LiFePO4                        |
| BMS                                      | Smart BMS Built-in             |
| Communication                            | CANBUS, RS485                  |
| Discharge Cut-off                        | 40V