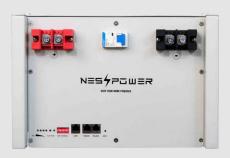

# RACK POWER BOX **KEEP YOUR HOME POWERED**









Simple



Lifepo4 Battery



Safe and Stable

## **NEW ENERY SOLUTION**

## NP90A-S RACK SOLAR BATTERY

| NES POWER LifePO4 BATIERY SPECIFICATIONS |                                |
|------------------------------------------|--------------------------------|
| Nominal Voltage                          | 51.2V                          |
| Nominal Capacity                         | 90Ah                           |
| Nominal Energy                           | 4.6 KWh                        |
| Cell Chemisty                            | LiFePO4                        |
| BMS                                      | Smart BMS Built-in             |
| Communication                            | CANBUS, RS485                  |
| Discharge Cut-off                        | 40V