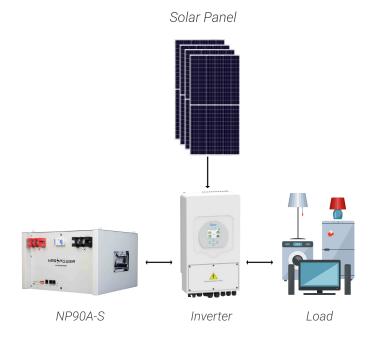

|
| Charge Voltage                           | 58.4V                          |
| Max Charge/D.charge                      | 100A                           |
| Charge Temp                              | 0 - 55°C                       |
| Discharge Temp                           | -20 - 55°C                     |
| Storage Temp                             | -20 -45°C                      |
| Weight                                   | 43 KG                          |
| Dimension                                | 380*362*230 mm                 |
| Cycle Life                               | 10+Year                        |
|                                          | @25 <sup>°</sup> C 0.2C 80%DOD |
| Certification                            | CE, UN38.3, MSDS, Rohs         |

#### Diagram



### Description

• High capacity new lifepo4 lithium battery

<u>††</u>

- Long Cycle life > 6000cycles
- BMS system ensures safe and stable
- Simple design, easy to use
- Rack design, easy installation

#### CAUTION:



 $\bigcirc$ 

#### COMPATIBLE WITH:

Deye, Goodwe, Growatt, Victron, LUXPOWER, Sofar, Sermatec, Renac, TBB POWER, Solis, SMA, Foxess, IMEON **Powered By Nes Group** 



www.nespower.vn