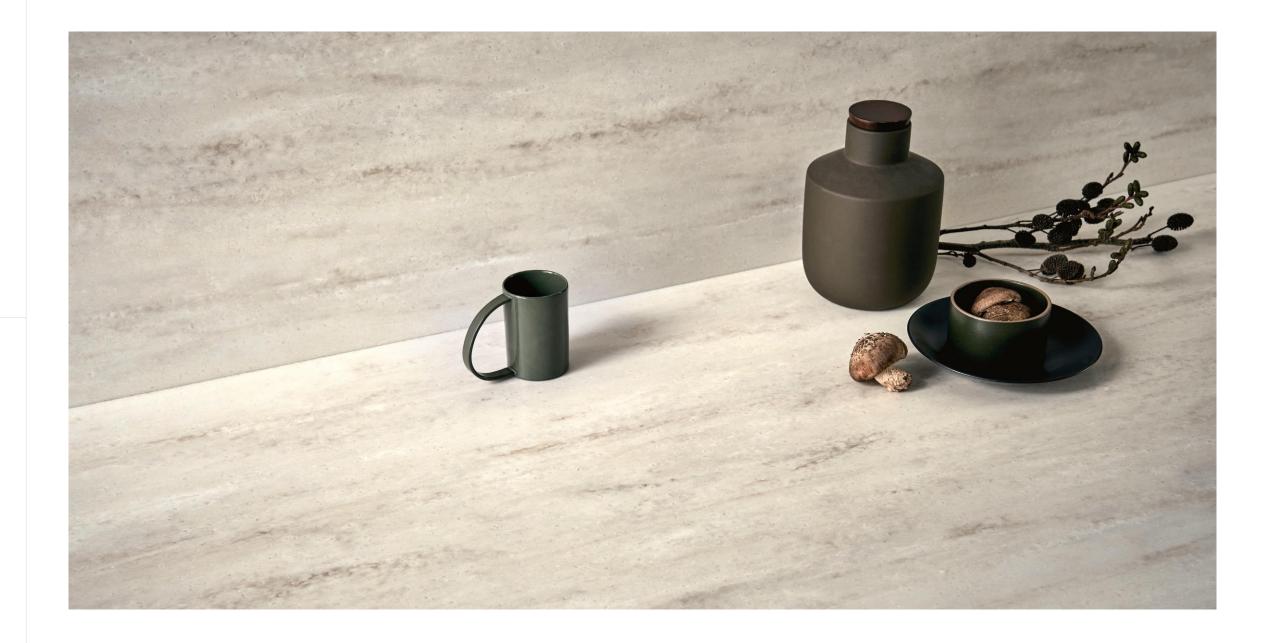

# Aurora **Cocoa**

| Product<br>Feature | Light brown base with<br>dark brown &cream-toned vein<br>naturally blended to create a refined<br>layered pattern. |
|--------------------|--------------------------------------------------------------------------------------------------------------------|
| Display<br>TIP!    | Its rich texture suits well with kitchen or bathroom interior.                                                     |

## M624

M624 **Aurora Cocoa** 

| Product<br>Feature | Roughly designed to express earthy<br>mood with natural beige base with<br>rugged brown and cream tone<br>patterns.                                                                   |
|--------------------|---------------------------------------------------------------------------------------------------------------------------------------------------------------------------------------|
| Display<br>TIP!    | <ul> <li>Rich texture works significantly in<br/>kitchen and bathroom interior.</li> </ul>                                                                                            |
|                    | <ul> <li>Creates a coastal mood when<br/>matched with white or wood toned<br/>styling. The colour can also show<br/>contemporary atmosphere with dark<br/>coloured cabinet</li> </ul> |