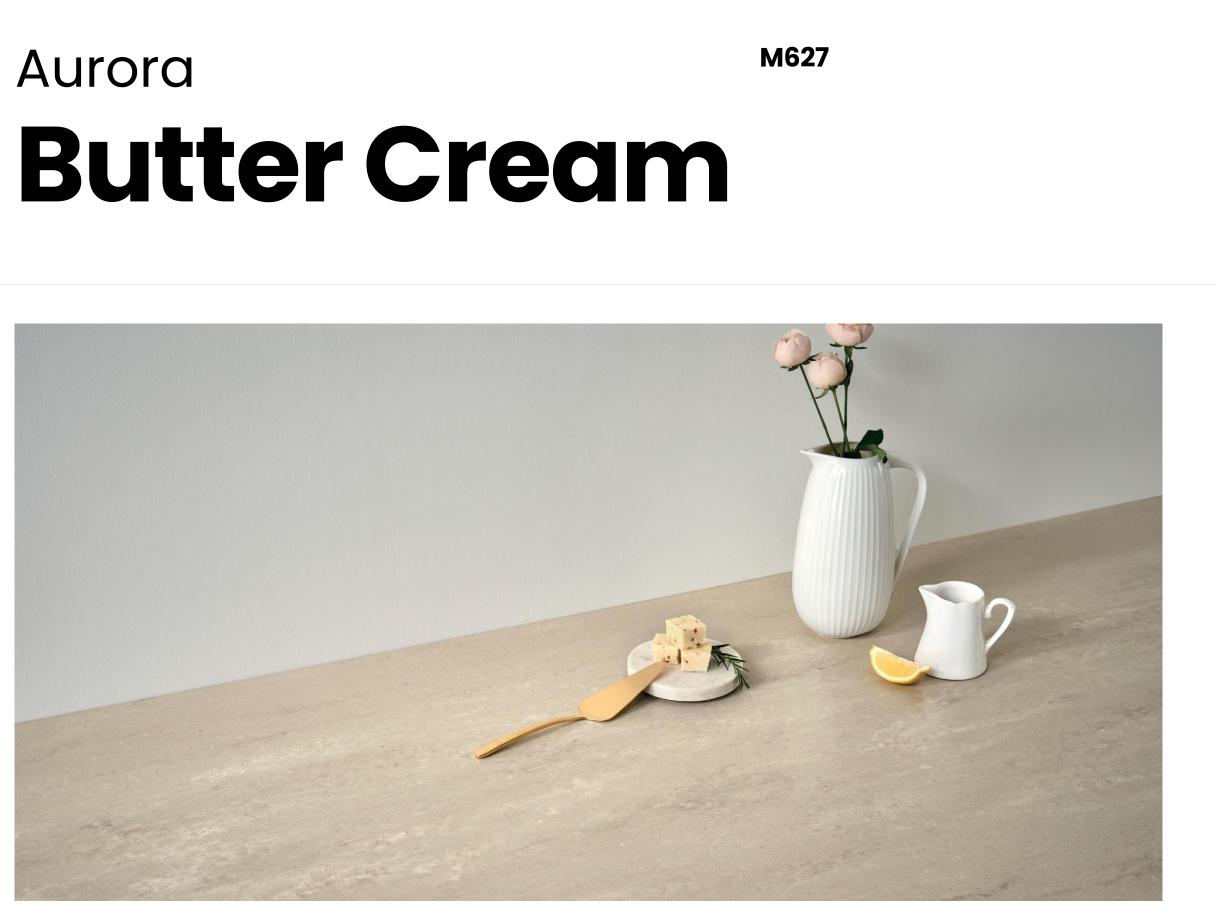

designed to express earthy<br>mood with natural beige base with<br>rugged brown and cream tone<br>patterns.                                                                   |
|--------------------|---------------------------------------------------------------------------------------------------------------------------------------------------------------------------------------|
| Display<br>TIP!    | <ul> <li>Rich texture works significantly in<br/>kitchen and bathroom interior.</li> </ul>                                                                                            |
|                    | <ul> <li>Creates a coastal mood when<br/>matched with white or wood toned<br/>styling. The colour can also show<br/>contemporary atmosphere with dark<br/>coloured cabinet</li> </ul> |





### M627 **Aurora Butter Cream**



## Aurora **Terra**

Product Feature Rustically designed with brown &black layers on charcoal base.

Display• Matches greatly with<br/>simple interior as a point.

 Presents unique cottage style with metal or deep textured wooden furniture.





## M625

### M625 **Aurora Terra**



## Aurora **Calacatta Luna**

| Product<br>Feature | Natural style of grey vein on white<br>base motivated from the marble<br>pattern of Calacatta. |
|--------------------|------------------------------------------------------------------------------------------------|
|                    |                                                                                                |

Display TIP!

Not only countertop, midway but also goes well with art wall.







## M