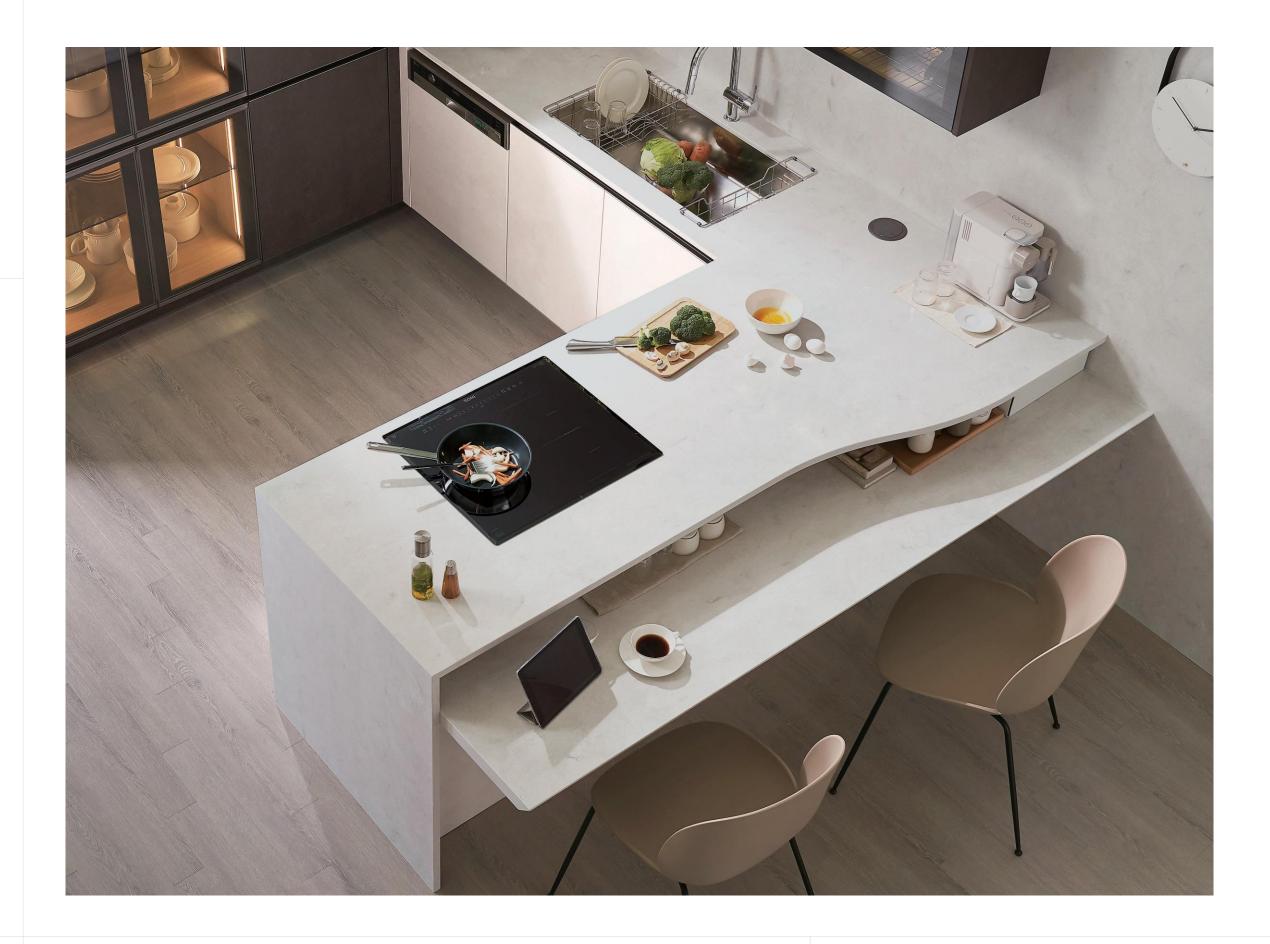

# Aurora **Daymoon**

A light gray base with elegant gray veining adds light and visual interest to darker-toned kitchens and interior spaces.

Display TIP! Create seamless, expansive surfaces, island waterfalls, interesting shelving insets, and statement walls with Daymoon.