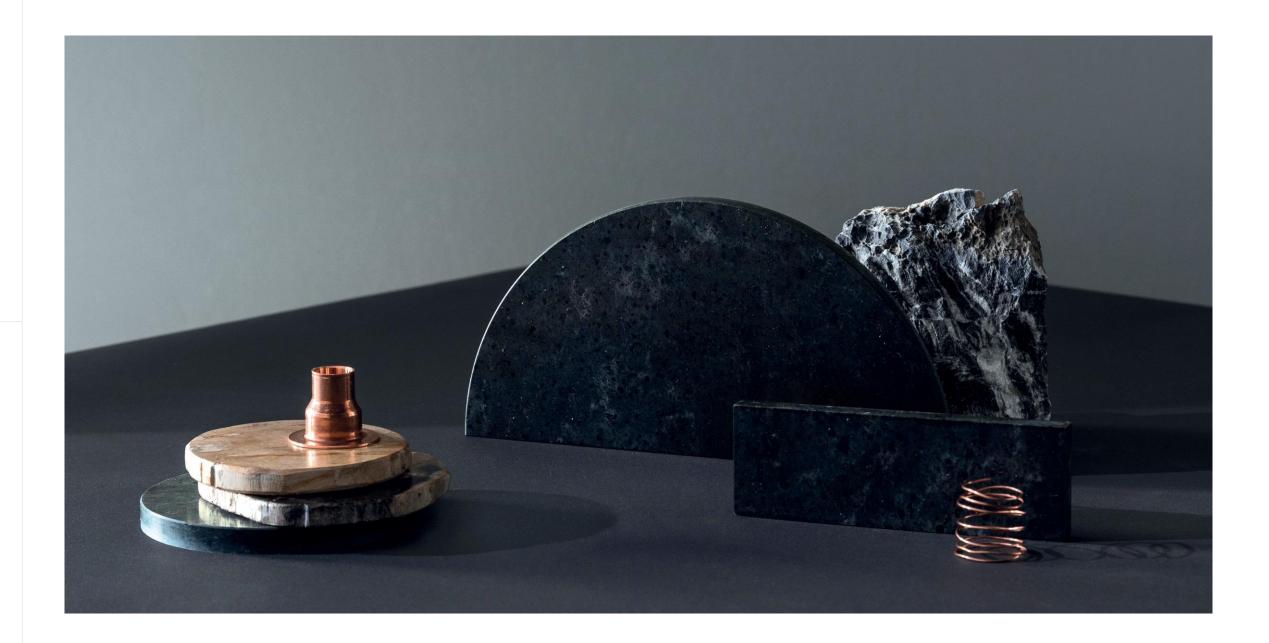

# Aurora **Sanremo**

| Product<br>Feature | Captivating design with<br>rich white vein on black base<br>motivated from black marble<br>Marquina presenting opulent mood. |
|--------------------|------------------------------------------------------------------------------------------------------------------------------|
| Display<br>TIP!    | This gorgeous pattern creates<br>classic interior and provides a<br>magnificent and luxurious feel.                          |

#### M605

#### M605 **Aurora Sanremo**