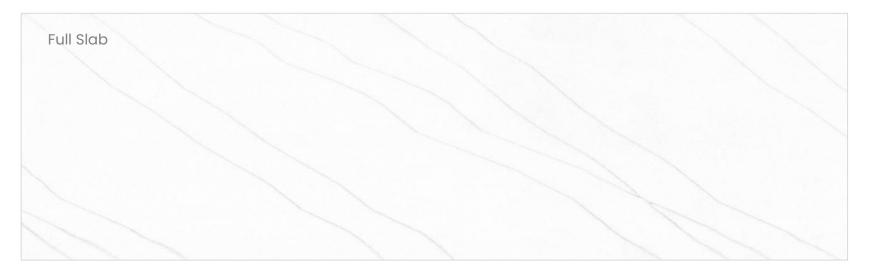

## ALEY M802 Aurora **Calacatta Fiore**

| Product<br>Feature | A clean white base and slender<br>gray veining make Calacatta<br>Fiore the perfect neutral surface<br>for commercial surfaces and<br>wood accents. |
|--------------------|----------------------------------------------------------------------------------------------------------------------------------------------------|
| Display<br>TIP!    | Applied vertically or horizontally,<br>Calacatta Fiore adds luxury to<br>walls and commercial<br>countertops for a seamless,<br>inviting design.   |

## M802 Aurora Calacatta Fiore