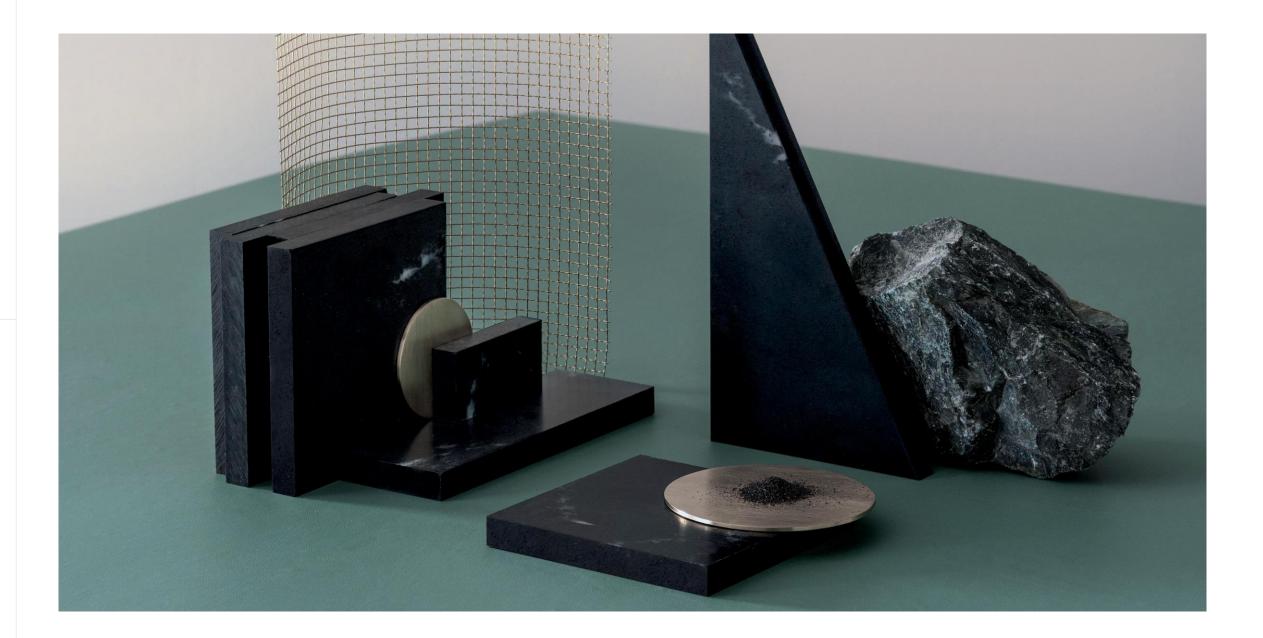

# Aurora **Sanremo**

| Product<br>Feature | Captivating design with<br>rich white vein on black base<br>motivated from black marble<br>Marquina presenting opulent mood. |
|--------------------|------------------------------------------------------------------------------------------------------------------------------|
| Display<br>TIP!    | This gorgeous pattern creates<br>classic interior and provides a<br>magnificent and luxurious feel.                          |

#### M605 **Aurora Sanremo**

# Aurora Midnight

Product Feature Exclusively designed with deep rich black colour.

Display Recommend to match with TIP! Recommend to match with metal or deep textured wooden furniture to present stylish and modern vibes.

#### M703 **Aurora Midnight**

© 2023 LX Hausys All rights reserved.