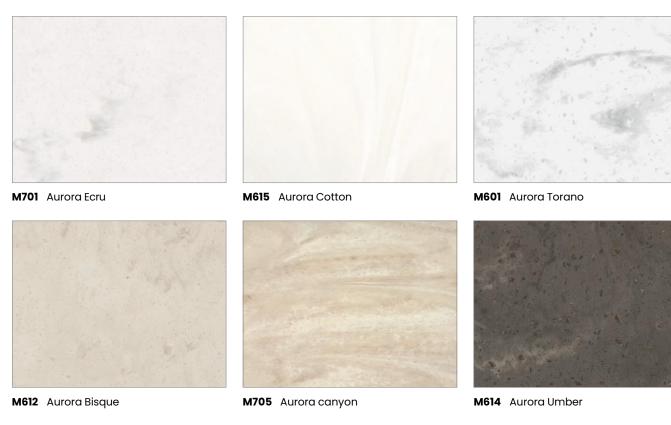

# Aurora **Ecru**

Product Feature Timeless design with clear vein pattern on warm, white-toned base.

DisplayHarmonically aligns with any placeTIP!and its elegant vibes will retaineven after years.

#### M701 **Aurora Ecru**

# Aurora **Cotton**

Product Feature Serene ivory colour base with soft waves pattern.

DisplayGently penetrating lightsTIP!appearance perfectly matches for<br/>elegant vibes at commercial space.

#### M615

# Aurora Torano

Product Feature Deeper and sharpen marble pattern.

DisplayMatches for elegantTIP!and classic atmosphere.

#### M601

#### M601 **Aurora Torano**

# Aurora Bisque

Product Feature Serene and matt warm-toned colour with white and brown vein pattern.

Display TIP! Great matches for Scandinavian-style to present warm & cozy space with wood or grey colour furniture.

#### M612

#### M612 **Aurora Bisque**

# Aurora **Umber**

Product Feature Deep brown with bright warm-grey vein pattern.

DisplayHighly recommend displaying with<br/>dark modern interior or high-end<br/>design on hotel bathroom.

#### M614

#### M614 **Aurora Umber**