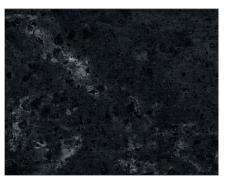

# Aurora **Sanremo**

| Product<br>Feature | Captivating design with<br>rich white vein on black base<br>motivated from black marble<br>Marquina presenting opulent mood. |
|--------------------|------------------------------------------------------------------------------------------------------------------------------|
| Display<br>TIP!    | This gorgeous pattern creates<br>classic interior and provides a<br>magnificent and luxurious feel.                          |

#### M605

#### M605 **Aurora Sanremo**