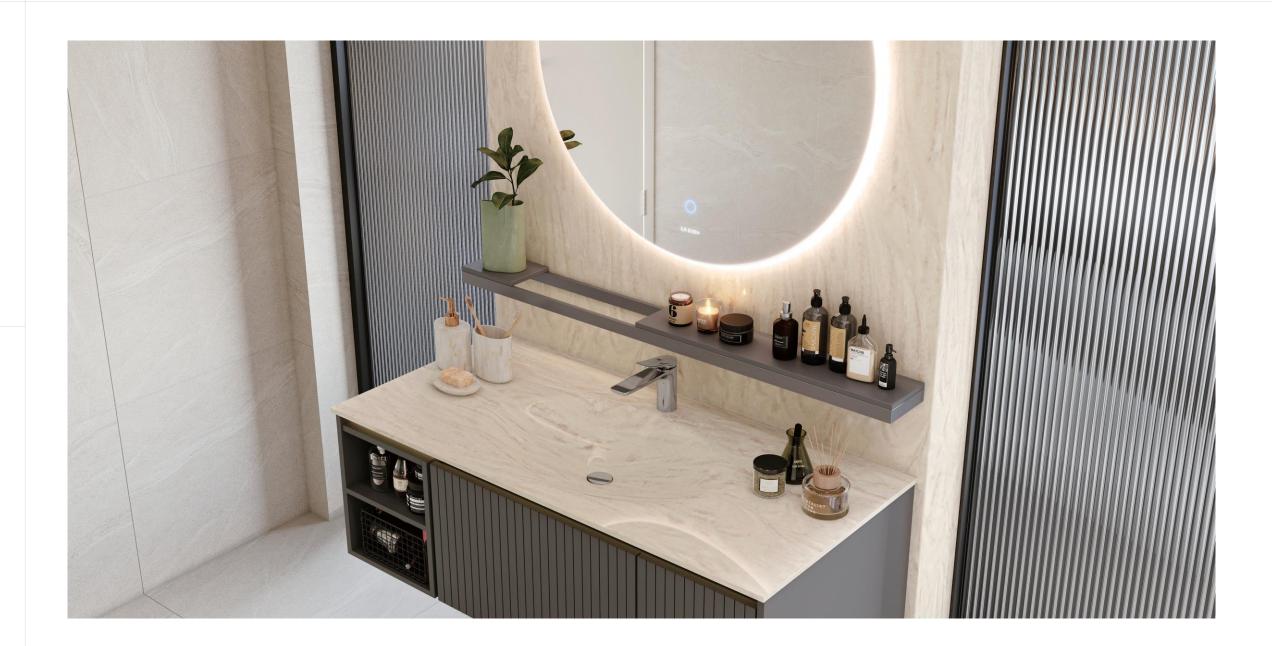

HIMACS is a highly versatile and hygienic material that can be shaped and installed in numerous ways for indoor and outdoor applications. It allows you to create continuous, hygienic surfaces with inconspicuous seams and thermoform surfaces of all shapes and configurations.

HIMACS Aurora Collection makes luxury affordable. Elevate your designs without paying a premium with this flexible, easy-to-maintain surface material. The inspiring color palettes and marble-like patterns immediately enhance any design.