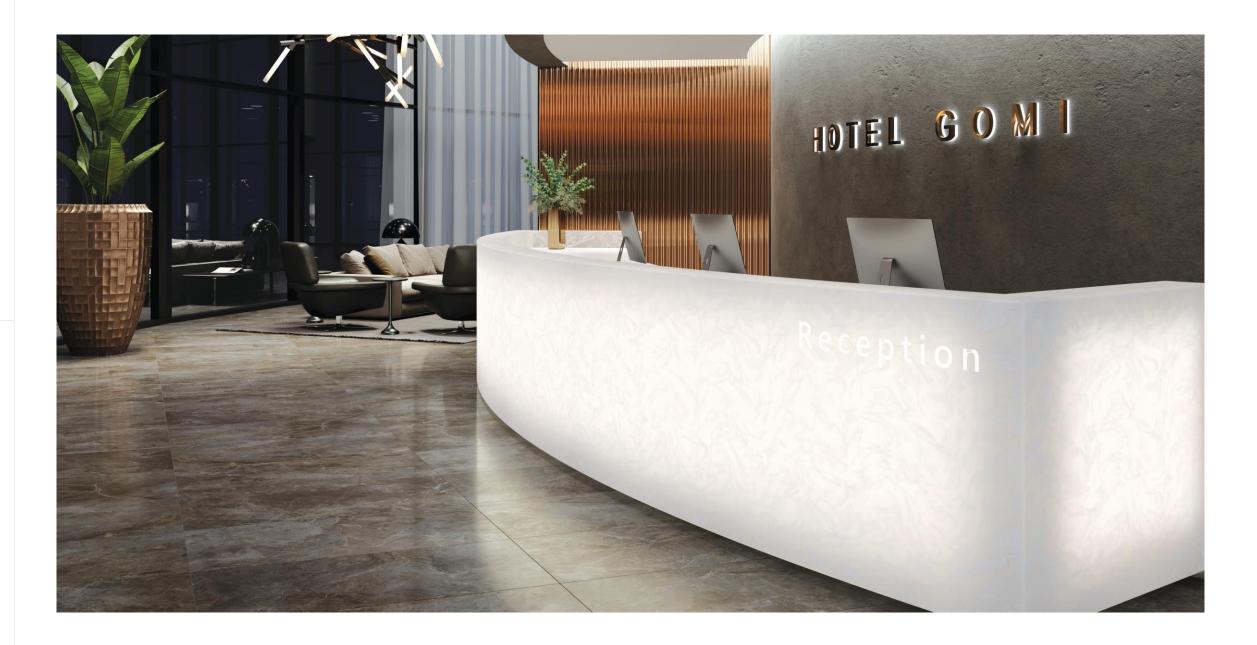

## ALEY M802 Aurora **Calacatta Fiore**

| Product<br>Feature | A clean white base and slender<br>gray veining make Calacatta<br>Fiore the perfect neutral surface<br>for commercial surfaces and<br>wood accents. |
|--------------------|----------------------------------------------------------------------------------------------------------------------------------------------------|
| Display<br>TIP!    | Applied vertically or horizontally,<br>Calacatta Fiore adds luxury to<br>walls and commercial<br>countertops for a seamless,<br>inviting design.   |