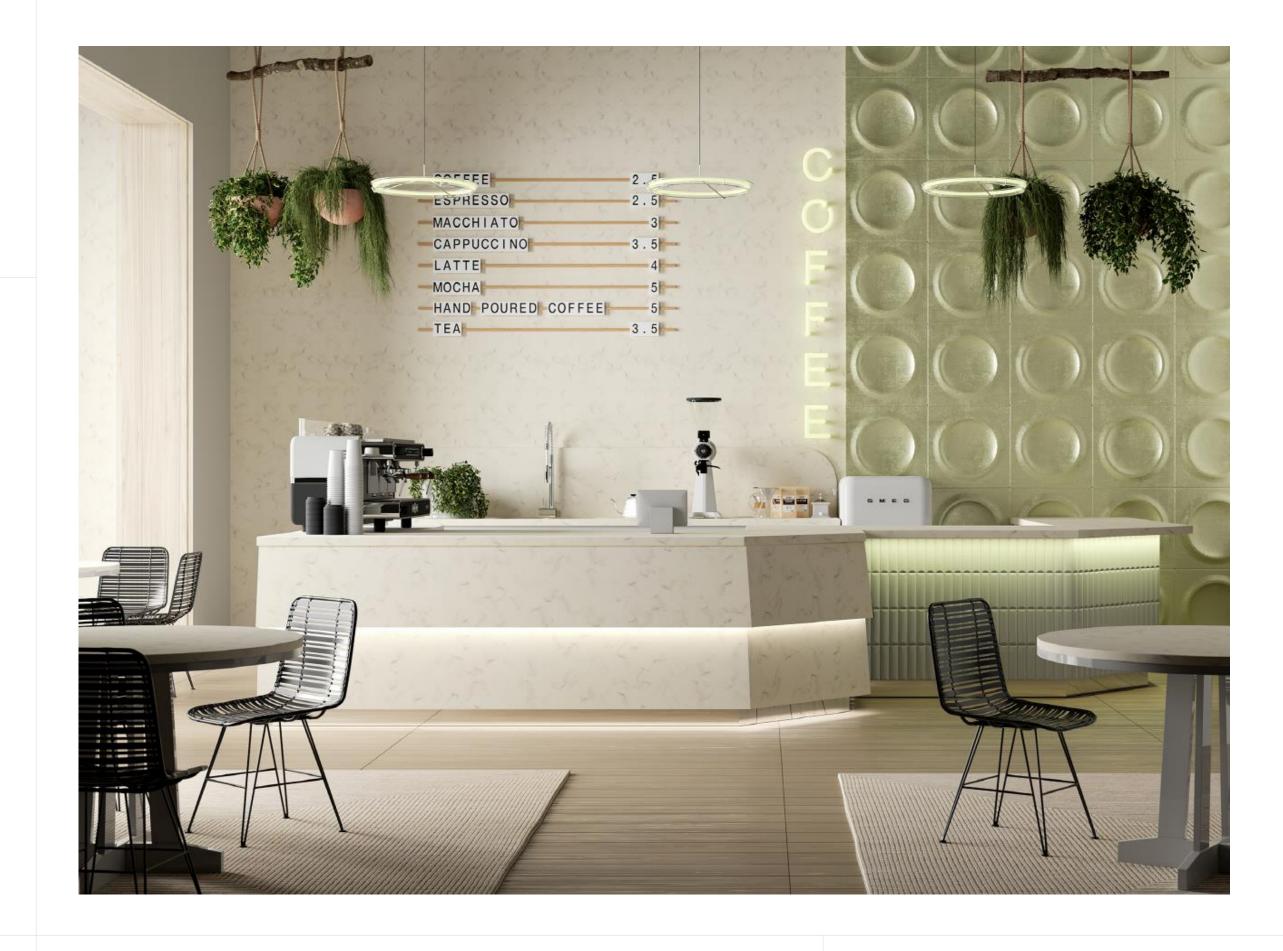

## ALEY M802 Aurora **Calacatta Fiore**

| Product<br>Feature | A clean white base and slender<br>gray veining make Calacatta<br>Fiore the perfect neutral surface<br>for commercial surfaces and<br>wood accents. |
|--------------------|----------------------------------------------------------------------------------------------------------------------------------------------------|
| Display<br>TIP!    | Applied vertically or horizontally,<br>Calacatta Fiore adds luxury to<br>walls and commercial<br>countertops for a seamless,<br>inviting design.   |

## M802 Aurora Calacatta Fiore