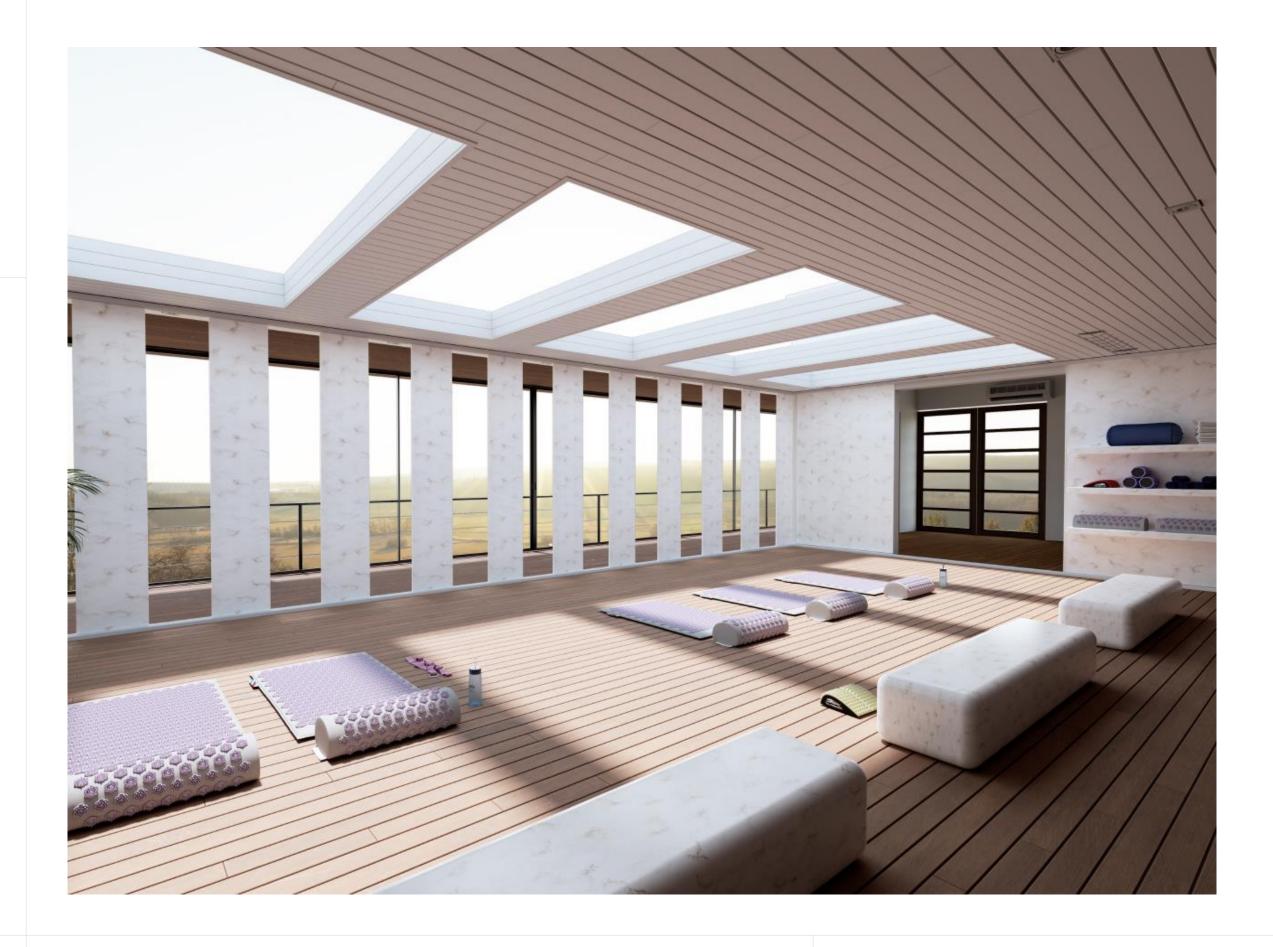

HIMACS is a highly versatile and hygienic material that can be shaped and installed in numerous ways for indoor and outdoor applications. It allows you to create continuous, hygienic surfaces with inconspicuous seams and thermoform surfaces of all shapes and configurations.

HIMACS Aurora Collection makes luxury affordable. Elevate your designs without paying a premium with this flexible, easy-to-maintain surface material. The inspiring color palettes and marble-like patterns immediately enhance any design.