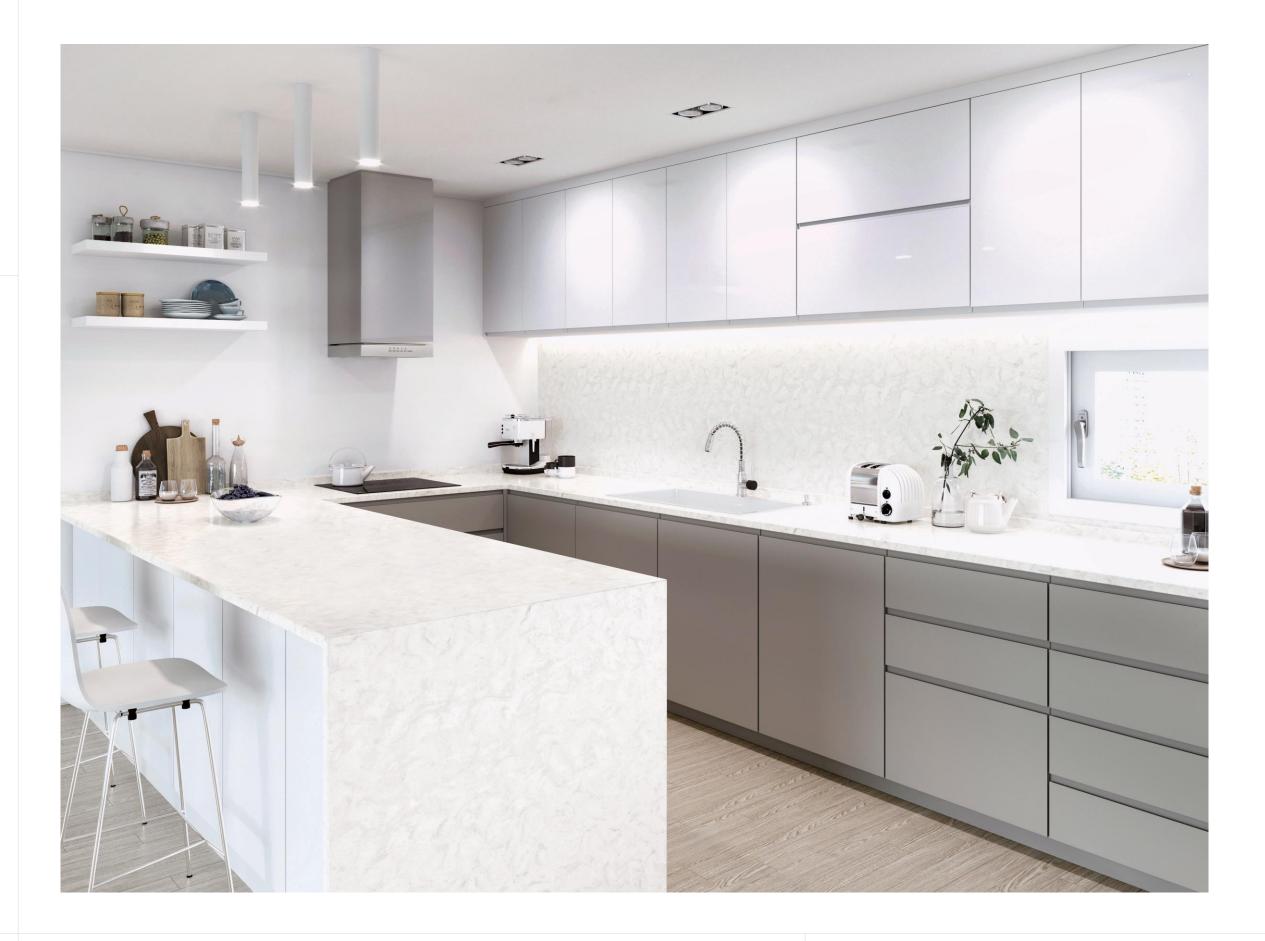

HIMACS is a highly versatile and hygienic material that can be shaped and installed in numerous ways for indoor and outdoor applications. It allows you to create continuous, hygienic surfaces with inconspicuous seams and thermoform surfaces of all shapes and configurations.

HIMACS Aurora Collection makes luxury affordable. Elevate your designs without paying a premium with this flexible, easy-to-maintain surface material. The inspiring color palettes and marble-like patterns immediately enhance any design.