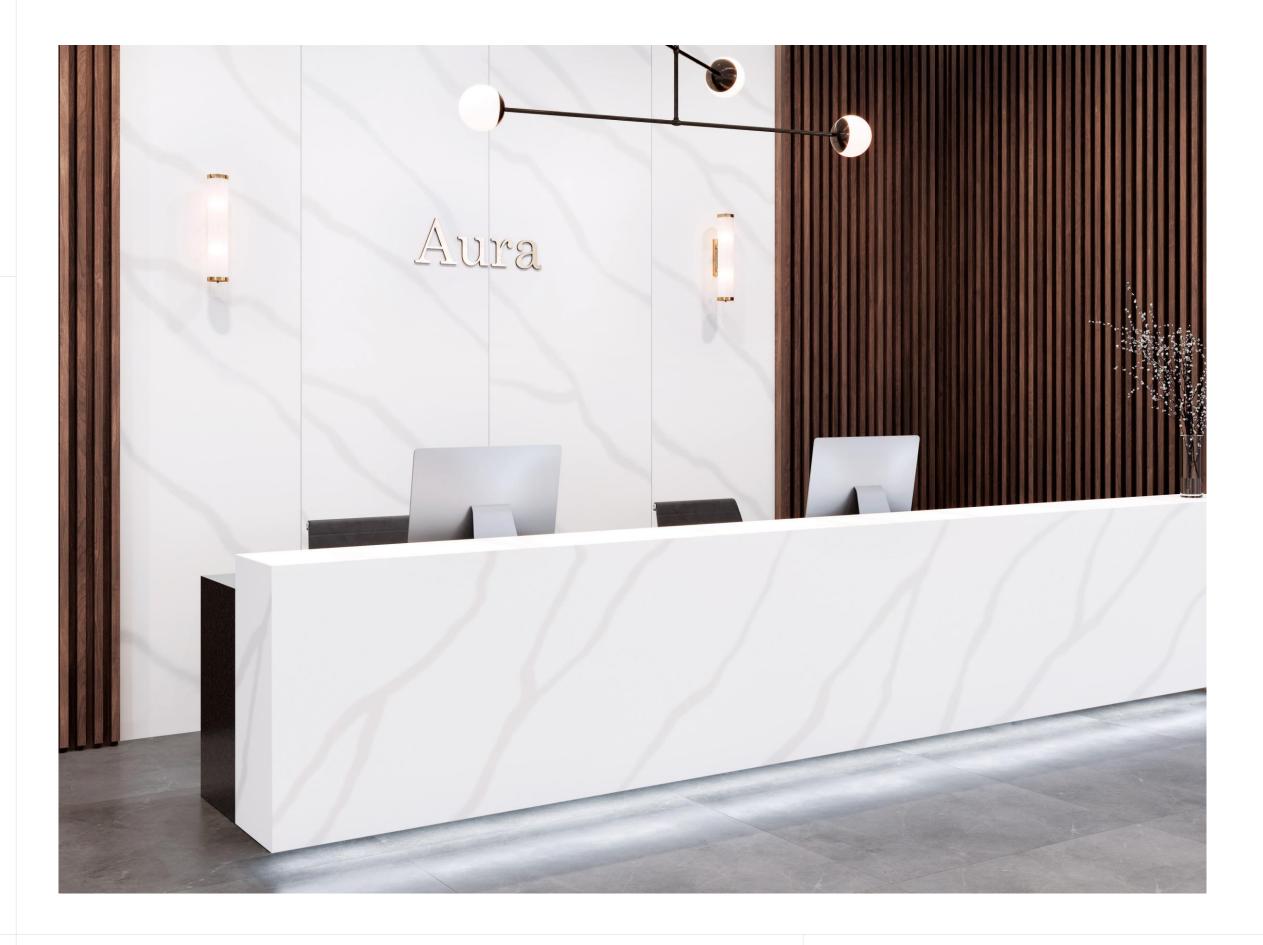

HIMACS is a highly versatile and hygienic material that can be shaped and installed in numerous ways for indoor and outdoor applications. It allows you to create continuous, hygienic surfaces with inconspicuous seams and thermoform surfaces of all shapes and configurations.

HIMACS Aurora Collection makes luxury affordable. Elevate your designs without paying a premium with this flexible, easy-to-maintain surface material. The inspiring color palettes and marble-like patterns immediately enhance any design.