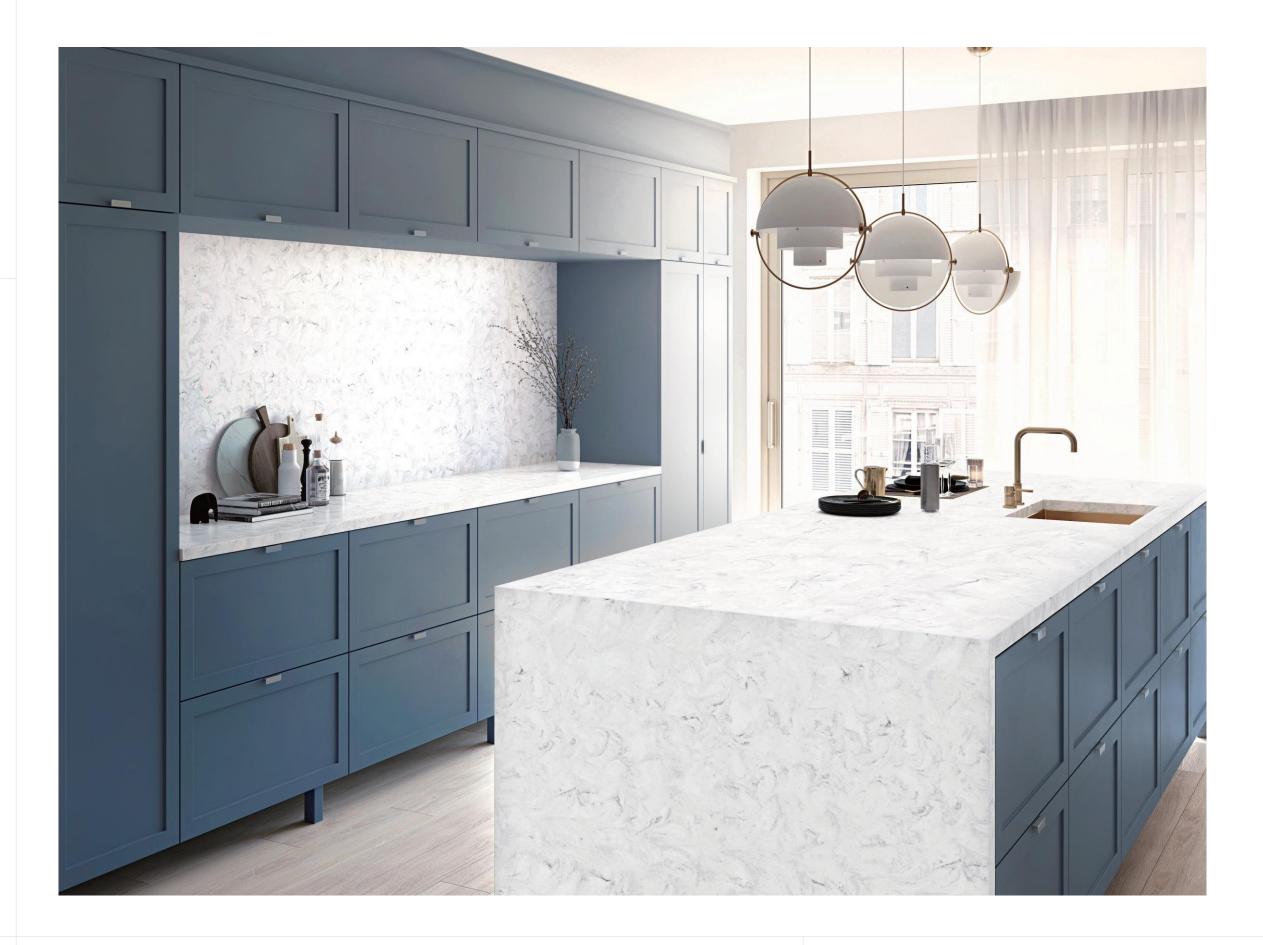

# Aurora **Daymoon**

A light gray base with elegant gray veining adds light and visual interest to darker-toned kitchens and interior spaces.

Display TIP! Create seamless, expansive surfaces, island waterfalls, interesting shelving insets, and statement walls with Daymoon.