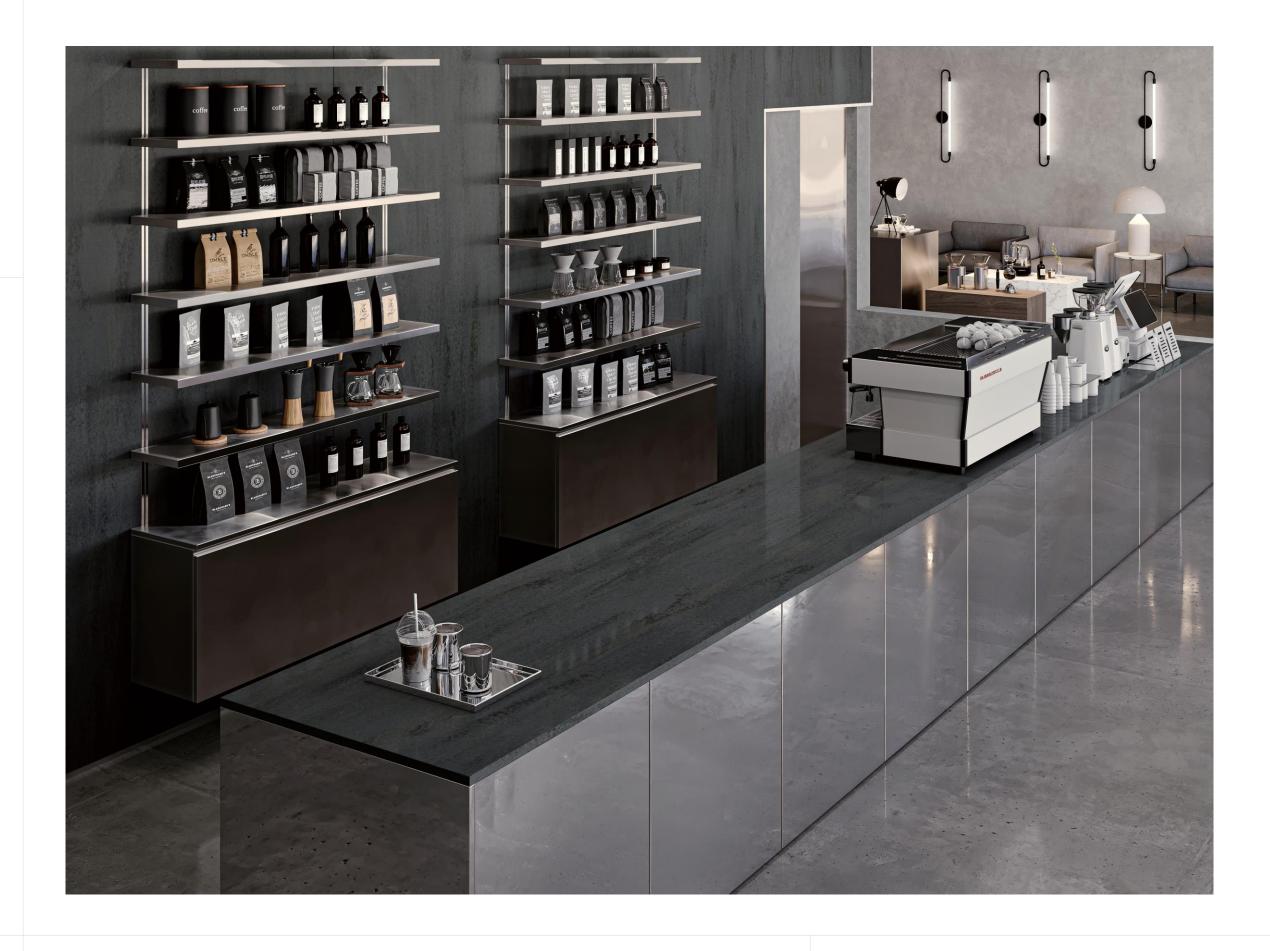

## ALEY M802 Aurora **Calacatta Fiore**

| Product<br>Feature | A clean white base and slender<br>gray veining make Calacatta<br>Fiore the perfect neutral surface<br>for commercial surfaces and<br>wood accents. |
|--------------------|----------------------------------------------------------------------------------------------------------------------------------------------------|
| Display<br>TIP!    | Applied vertically or horizontally,<br>Calacatta Fiore adds luxury to<br>walls and commercial<br>countertops for a seamless,<br>inviting design.   |

## M802 Aurora Calacatta Fiore