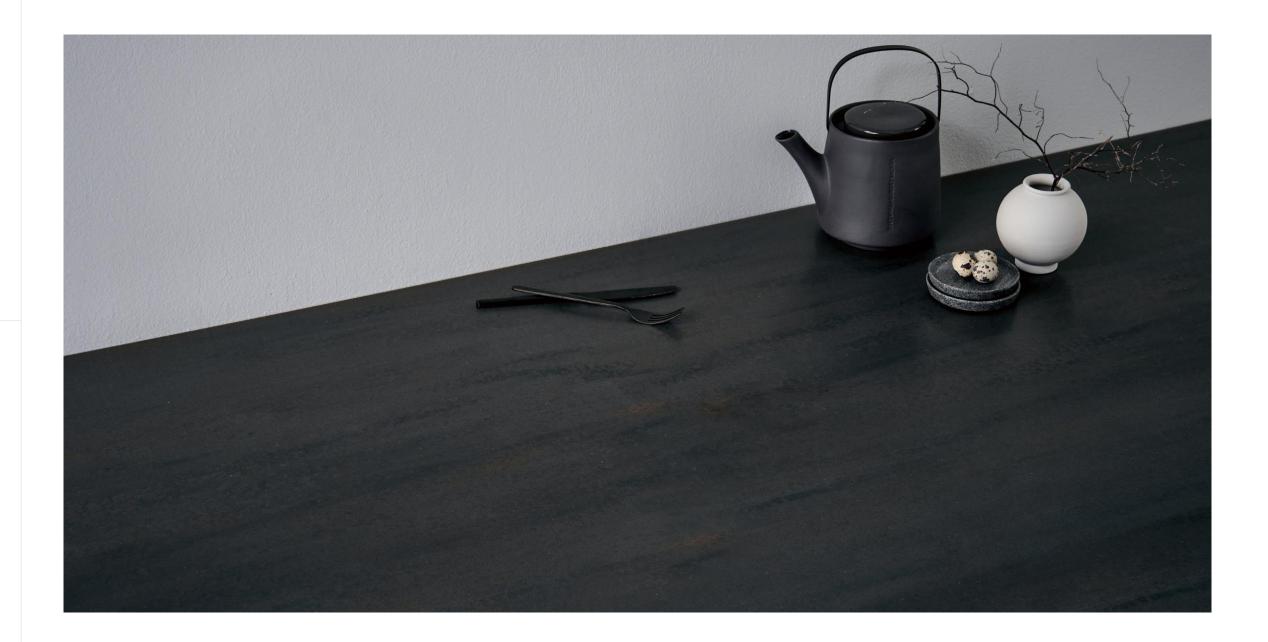

## Aurora **Terra**

Product Feature Rustically designed with brown &black layers on charcoal base.

Display• Matches greatly with<br/>simple interior as a point.

 Presents unique cottage style with metal or deep textured wooden furniture.

## M625

### M625 **Aurora Terra**