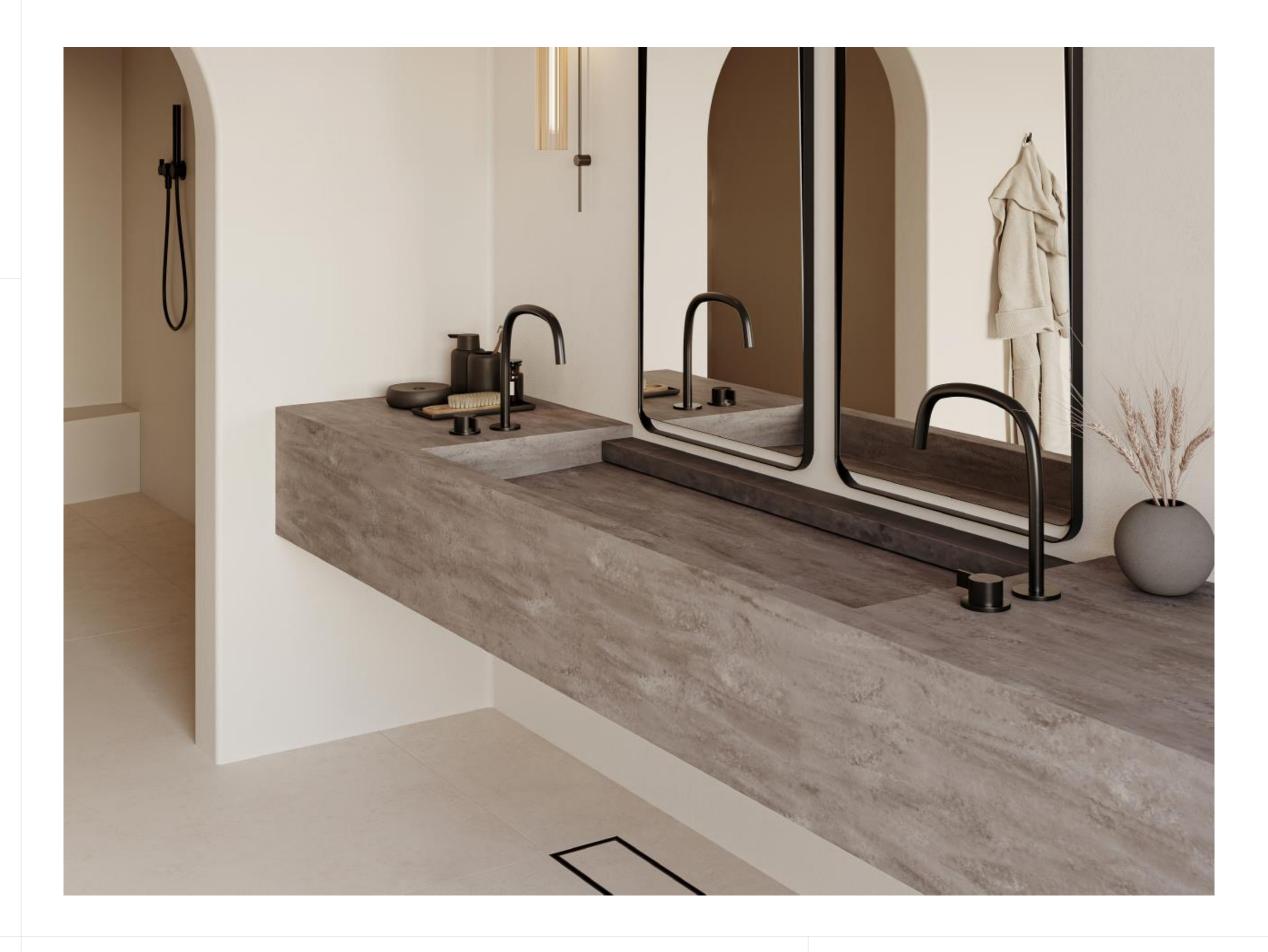

HIMACS is a highly versatile and hygienic material that can be shaped and installed in numerous ways for indoor and outdoor applications. It allows you to create continuous, hygienic surfaces with inconspicuous seams and thermoform surfaces of all shapes and configurations.

HIMACS Aurora Collection makes luxury affordable. Elevate your designs without paying a premium with this flexible, easy-to-maintain surface material. The inspiring color palettes and marble-like patterns immediately enhance any design.