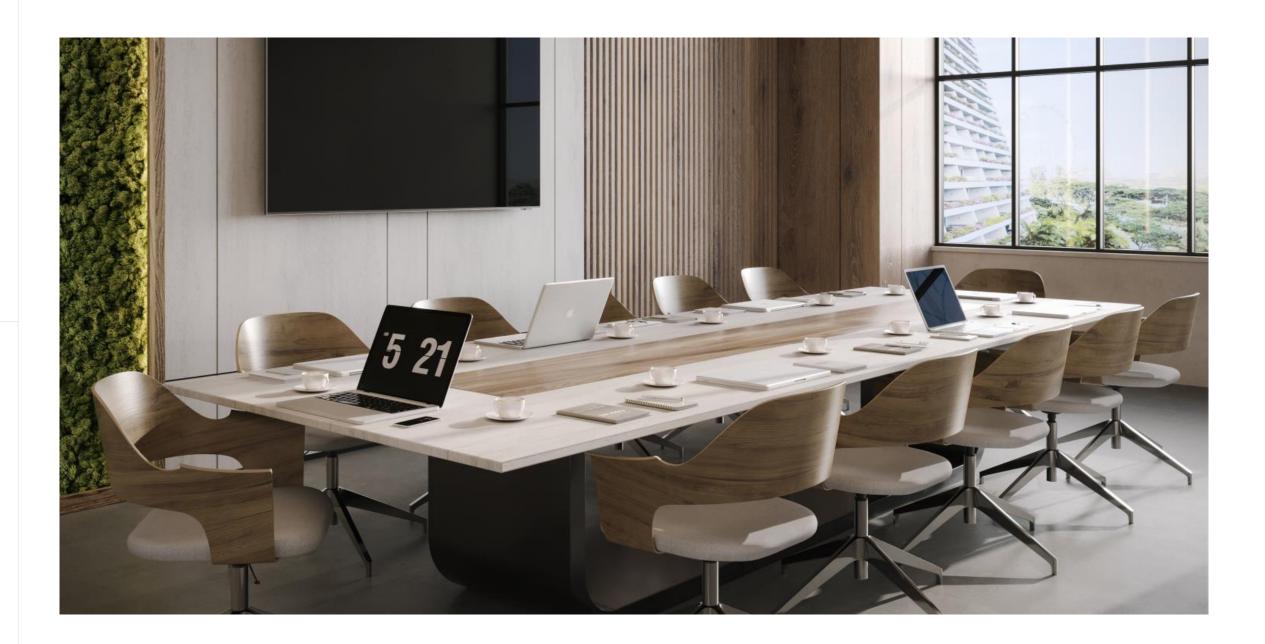

HIMACS is a highly versatile and hygienic material that can be shaped and installed in numerous ways for indoor and outdoor applications. It allows you to create continuous, hygienic surfaces with inconspicuous seams and thermoform surfaces of all shapes and configurations.

HIMACS Aurora Collection makes luxury affordable. Elevate your designs without paying a premium with this flexible, easy-to-maintain surface material. The inspiring color palettes and marble-like patterns immediately enhance any design.