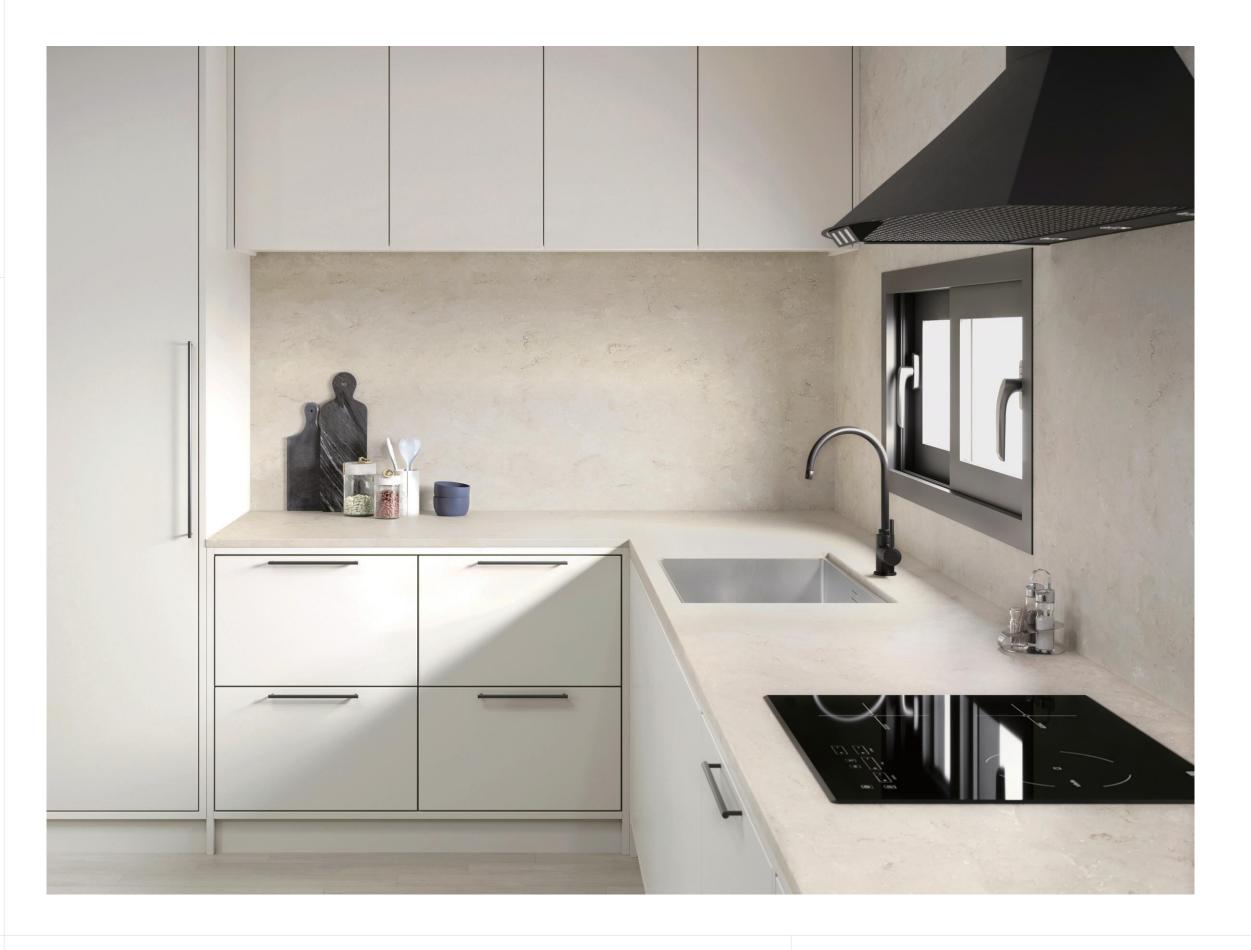

HIMACS is a highly versatile and hygienic material that can be shaped and installed in numerous ways for indoor and outdoor applications. It allows you to create continuous, hygienic surfaces with inconspicuous seams and thermoform surfaces of all shapes and configurations.

HIMACS Aurora Collection makes luxury affordable. Elevate your designs without paying a premium with this flexible, easy-to-maintain surface material. The inspiring color palettes and marble-like patterns immediately enhance any design.