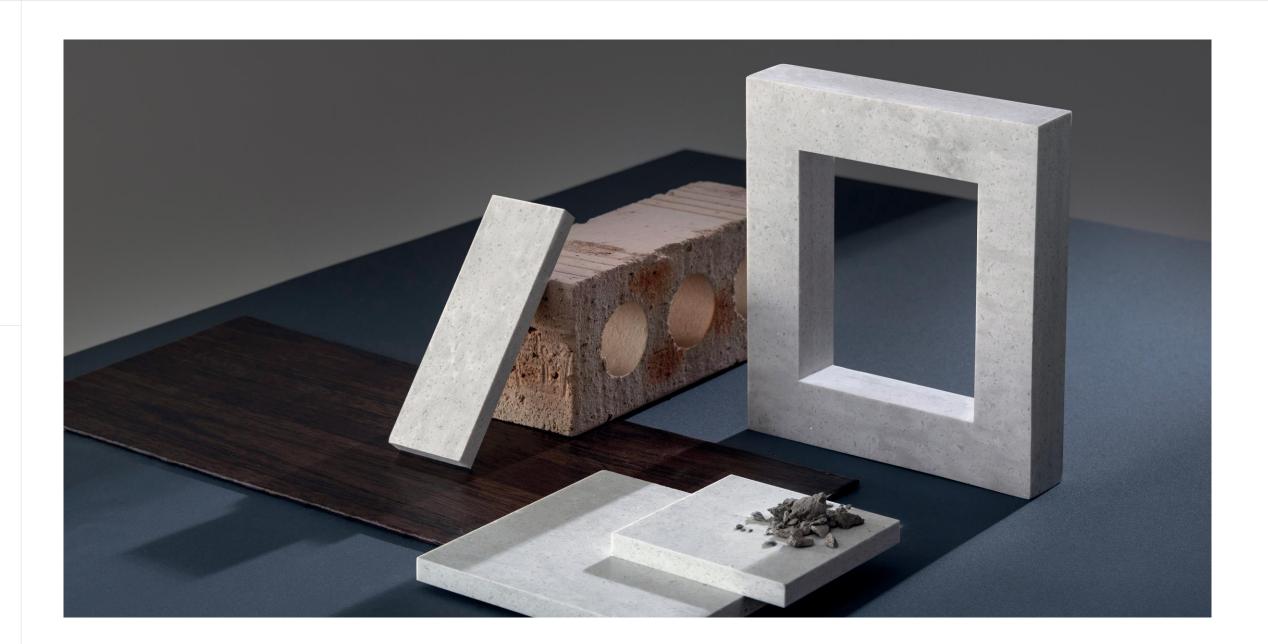

HIMACS is a highly versatile and hygienic material that can be shaped and installed in numerous ways for indoor and outdoor applications. It allows you to create continuous, hygienic surfaces with inconspicuous seams and thermoform surfaces of all shapes and configurations.

HIMACS Aurora Collection makes luxury affordable. Elevate your designs without paying a premium with this flexible, easy-to-maintain surface material. The inspiring color palettes and marble-like patterns immediately enhance any design.