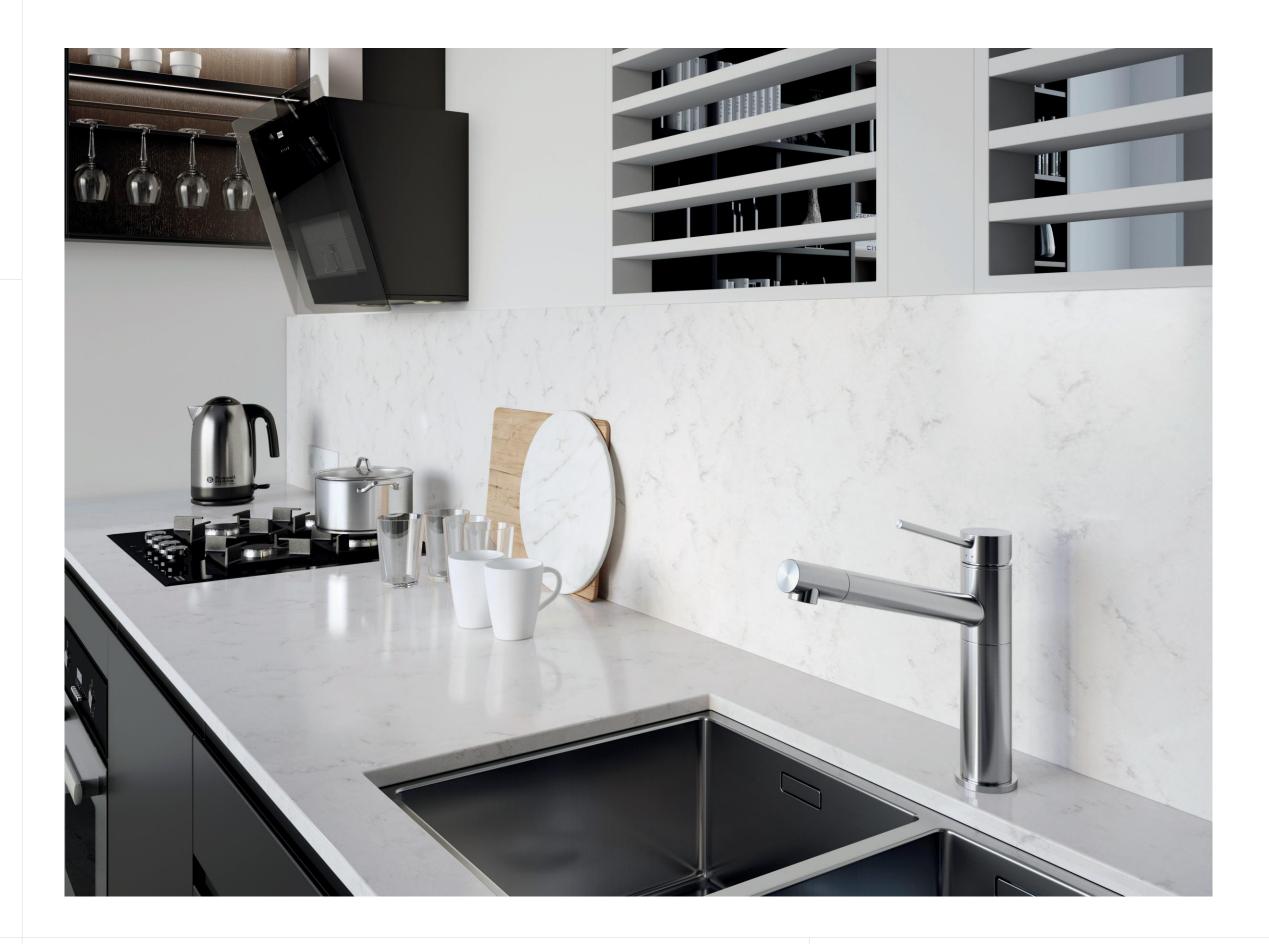

# Aurora **Daymoon**

A light gray base with elegant gray veining adds light and visual interest to darker-toned kitchens and interior spaces.

Display TIP! Create seamless, expansive surfaces, island waterfalls, interesting shelving insets, and statement walls with Daymoon.