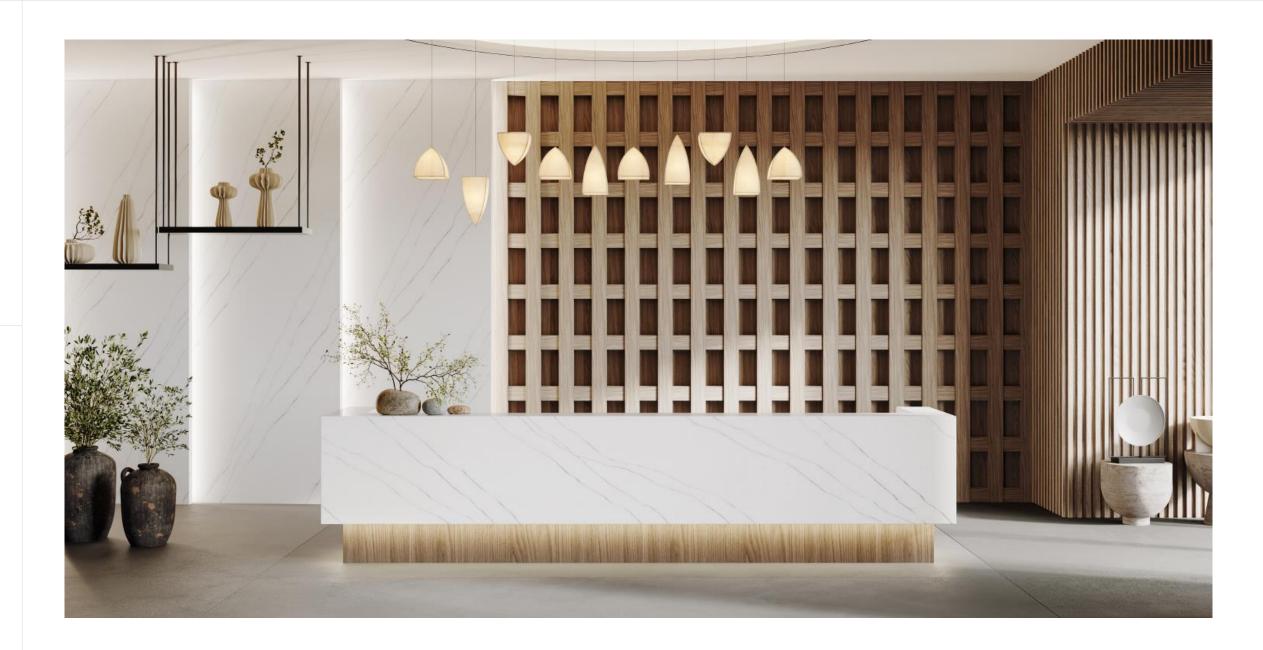

## ALEY M802 Aurora **Calacatta Fiore**

| Product<br>Feature | A clean white base and slender<br>gray veining make Calacatta<br>Fiore the perfect neutral surface<br>for commercial surfaces and<br>wood accents. |
|--------------------|----------------------------------------------------------------------------------------------------------------------------------------------------|
| Display<br>TIP!    | Applied vertically or horizontally,<br>Calacatta Fiore adds luxury to<br>walls and commercial<br>countertops for a seamless,<br>inviting design.   |

## M802 Aurora Calacatta Fiore