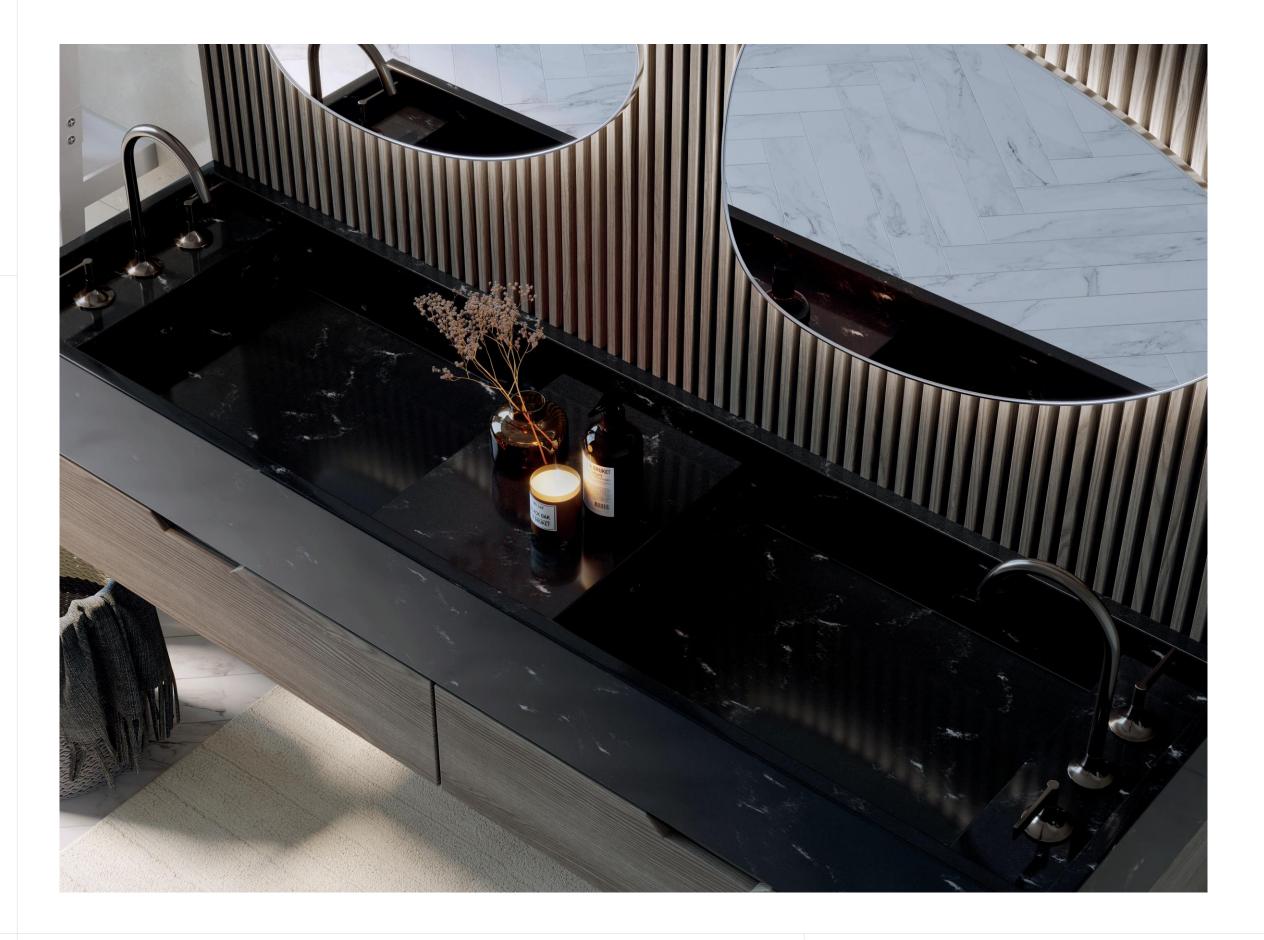

# Aurora **Sanremo**

| Product<br>Feature | Captivating design with<br>rich white vein on black base<br>motivated from black marble<br>Marquina presenting opulent mood. |
|--------------------|------------------------------------------------------------------------------------------------------------------------------|
| Display<br>TIP!    | This gorgeous pattern creates<br>classic interior and provides a<br>magnificent and luxurious feel.                          |

#### M605 **Aurora Sanremo**