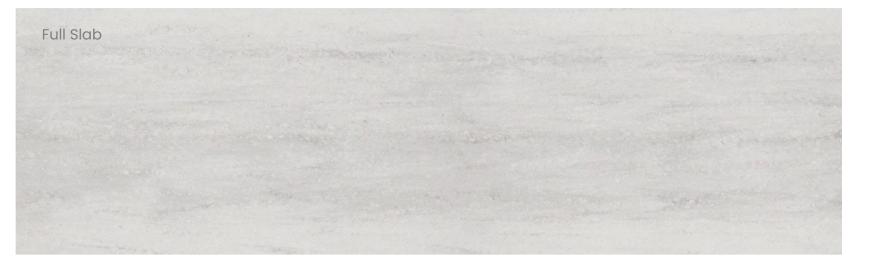

## ALEY M802 Aurora **Calacatta Fiore**

| Product<br>Feature | A clean white base and slender<br>gray veining make Calacatta<br>Fiore the perfect neutral surface<br>for commercial surfaces and<br>wood accents. |
|--------------------|----------------------------------------------------------------------------------------------------------------------------------------------------|
| Display<br>TIP!    | Applied vertically or horizontally,<br>Calacatta Fiore adds luxury to<br>walls and commercial<br>countertops for a seamless,<br>inviting design.   |

## M802 Aurora Calacatta Fiore