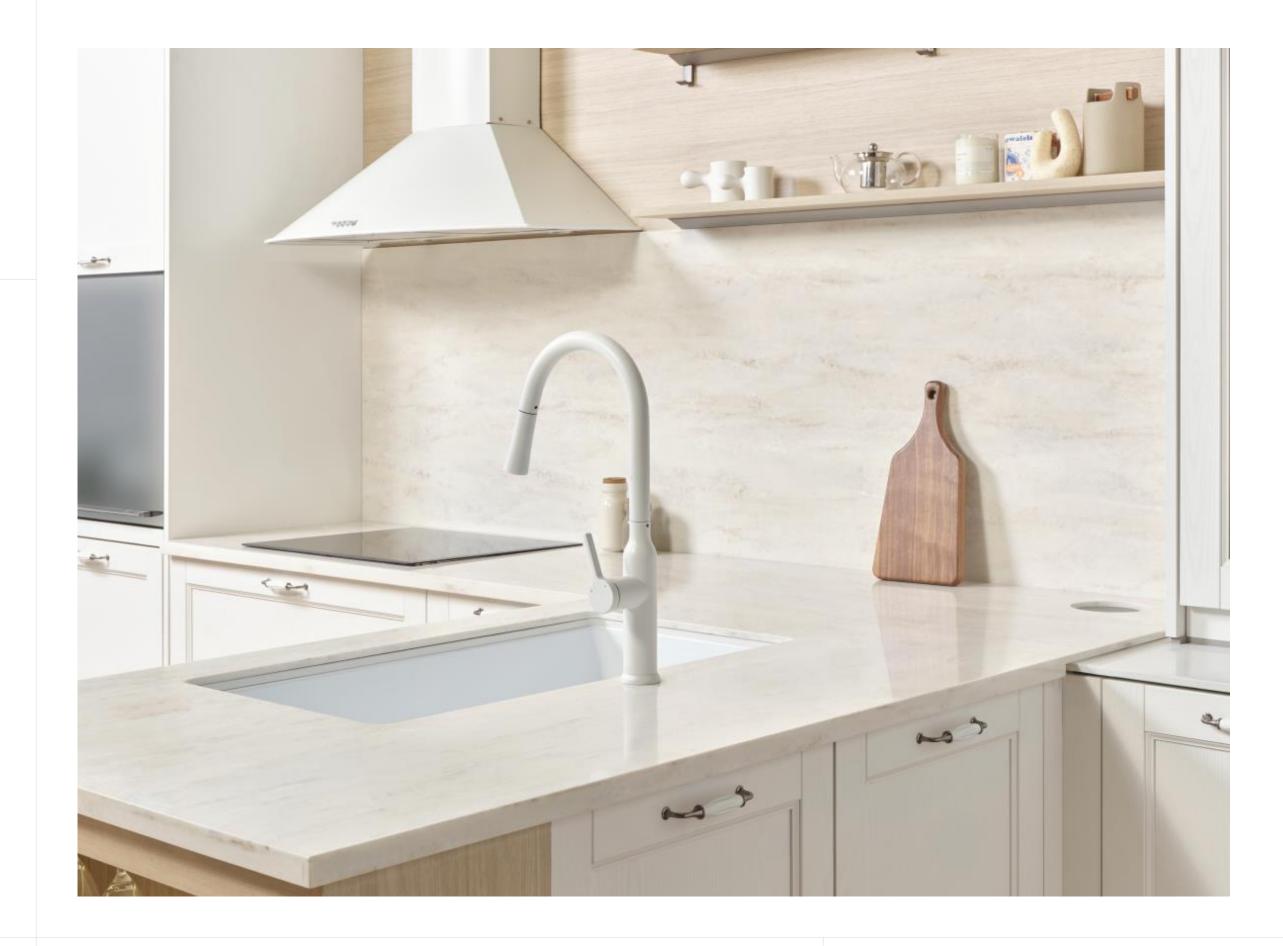

# Aurora **Daymoon**

A light gray base with elegant gray veining adds light and visual interest to darker-toned kitchens and interior spaces.

Display TIP! Create seamless, expansive surfaces, island waterfalls, interesting shelving insets, and statement walls with Daymoon.