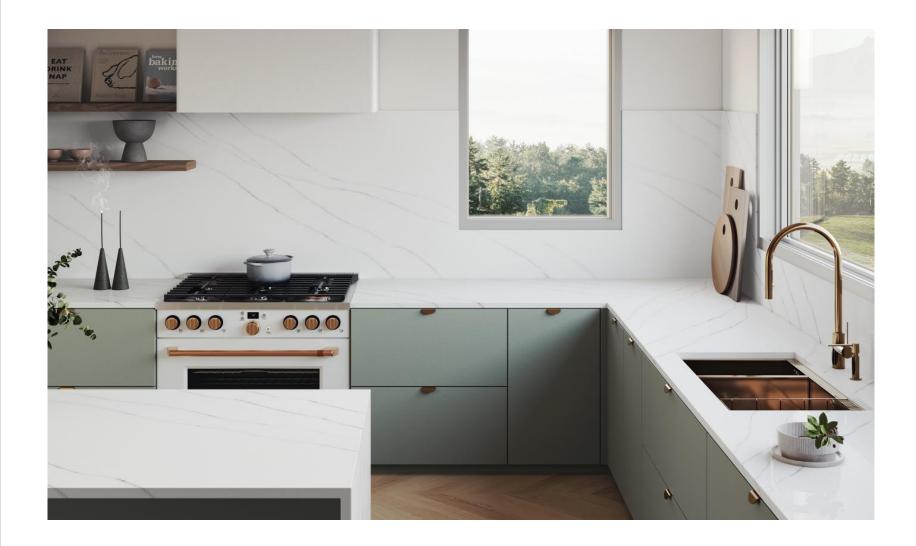

# Aurora **Daymoon**

A light gray base with elegant gray veining adds light and visual interest to darker-toned kitchens and interior spaces.

Display TIP! Create seamless, expansive surfaces, island waterfalls, interesting shelving insets, and statement walls with Daymoon.