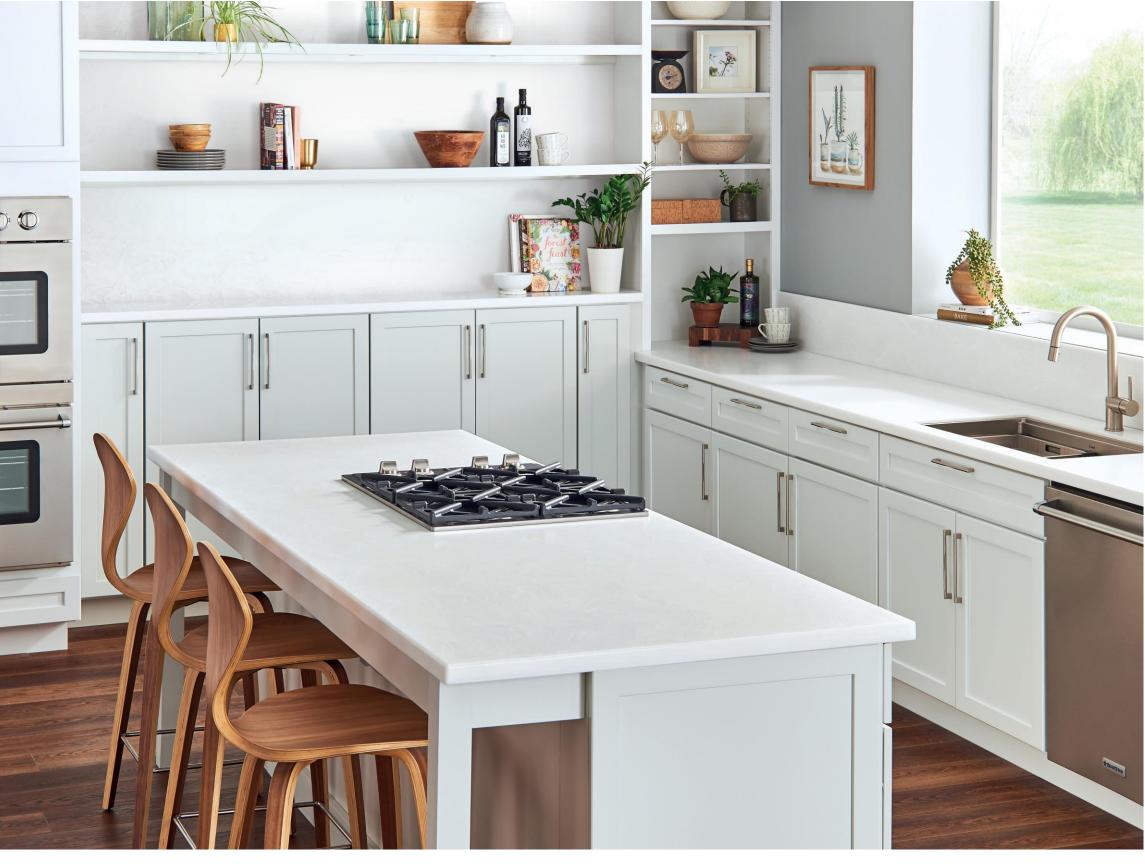

### Experience awe-inspiring design, evoking the majesty of the Aurora Borealis.

Witnessing the Aurora Borealis is one of the most inspiring and captivating experiences you can have in a lifetime. Inspired by the natural beauty of the phenomenal northern lights, The Aurora Collection offers solid surface materials that captivate the imagination with stunning marble-like aesthetics. The collection combines the veining patterns of exquisite Italian "Bianco Carrara" marble with the mysterious, moody allure of the Aurora Borealis. The Aurora Collection's seamless design allows you to join two surfaces to create one continuous surface without unsightly joint lines. The collection's color palette and soft veining complement numerous styles and spaces with an appealing aesthetic that continues to inspire for years to come. This beautiful HIMACS collection offers the luxury of natural marble at an affordable price in an easy-to-maintain and hygienic surface. Its thermoformability allows you to create multiple shapes and designs to enhance indoor and outdoor applications. 2023 brings you more reasons to consider the Aurora Collection from HIMACS, with two new on-trend colors featuring natural marble-like patterning.

> Create remarkable spaces, dancing with light with our new Aurora colors, Aurora Daymoon and Aurora Calacatta Fiore.

HIMACS Aurora Collection features lush veining reminiscent of the Aurora Borealis' splendid waves of light. The sensuous, subtle patterns and versatile color palette will captivate viewers for years, allowing you to create timeless, captivating designs.

HIMACS is a highly versatile and hygienic material that can be shaped and installed in numerous ways for indoor and outdoor applications. It allows you to create continuous, hygienic surfaces with inconspicuous seams and thermoform surfaces of all shapes and configurations.

HIMACS Aurora Collection makes luxury affordable. Elevate your designs without paying a premium with this flexible, easy-to-maintain surface material. The inspiring color palettes and marble-like patterns immediately enhance any design.