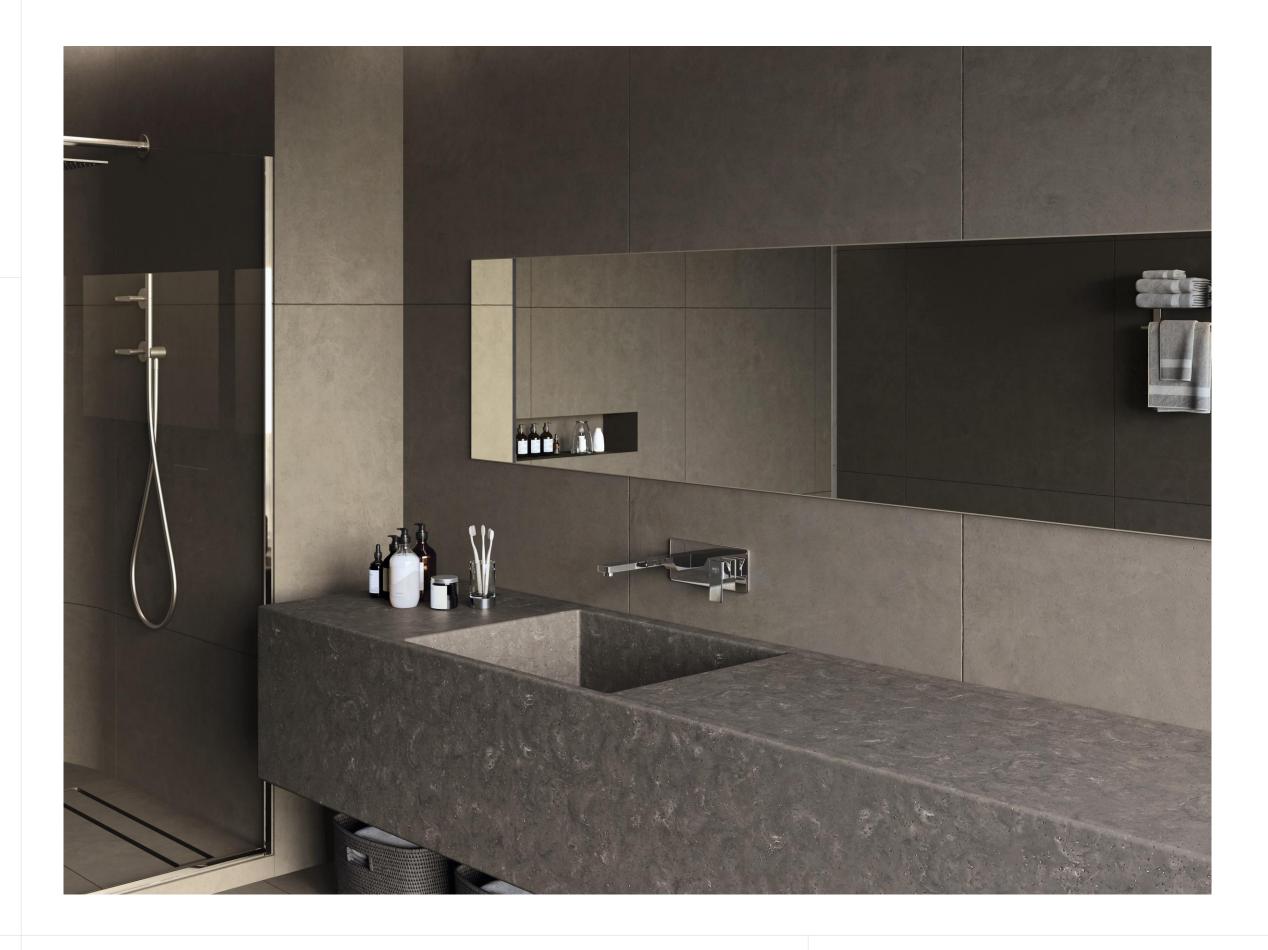

HIMACS is a highly versatile and hygienic material that can be shaped and installed in numerous ways for indoor and outdoor applications. It allows you to create continuous, hygienic surfaces with inconspicuous seams and thermoform surfaces of all shapes and configurations.

HIMACS Aurora Collection makes luxury affordable. Elevate your designs without paying a premium with this flexible, easy-to-maintain surface material. The inspiring color palettes and marble-like patterns immediately enhance any design.