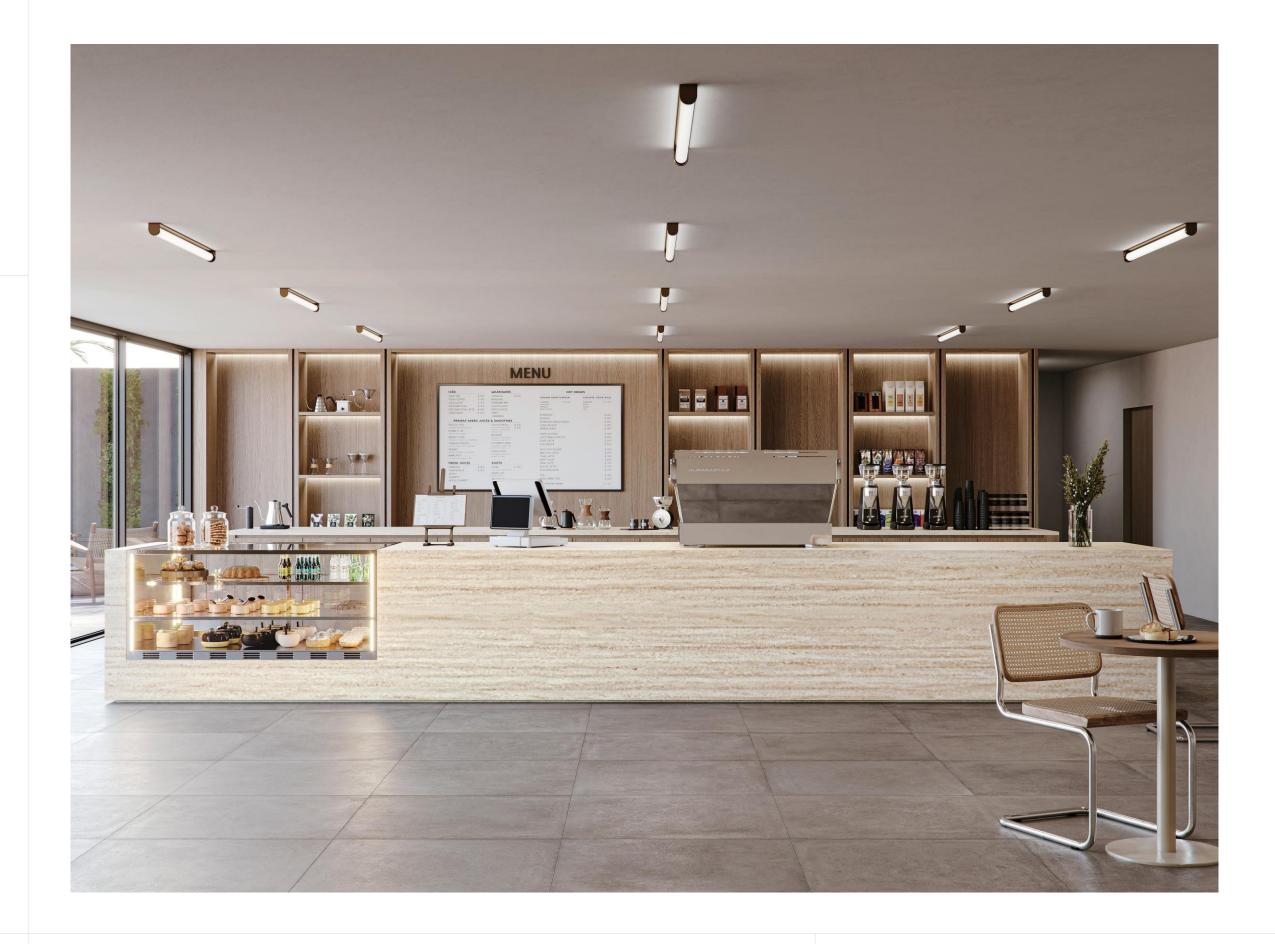

HIMACS is a highly versatile and hygienic material that can be shaped and installed in numerous ways for indoor and outdoor applications. It allows you to create continuous, hygienic surfaces with inconspicuous seams and thermoform surfaces of all shapes and configurations.

HIMACS Aurora Collection makes luxury affordable. Elevate your designs without paying a premium with this flexible, easy-to-maintain surface material. The inspiring color palettes and marble-like patterns immediately enhance any design.