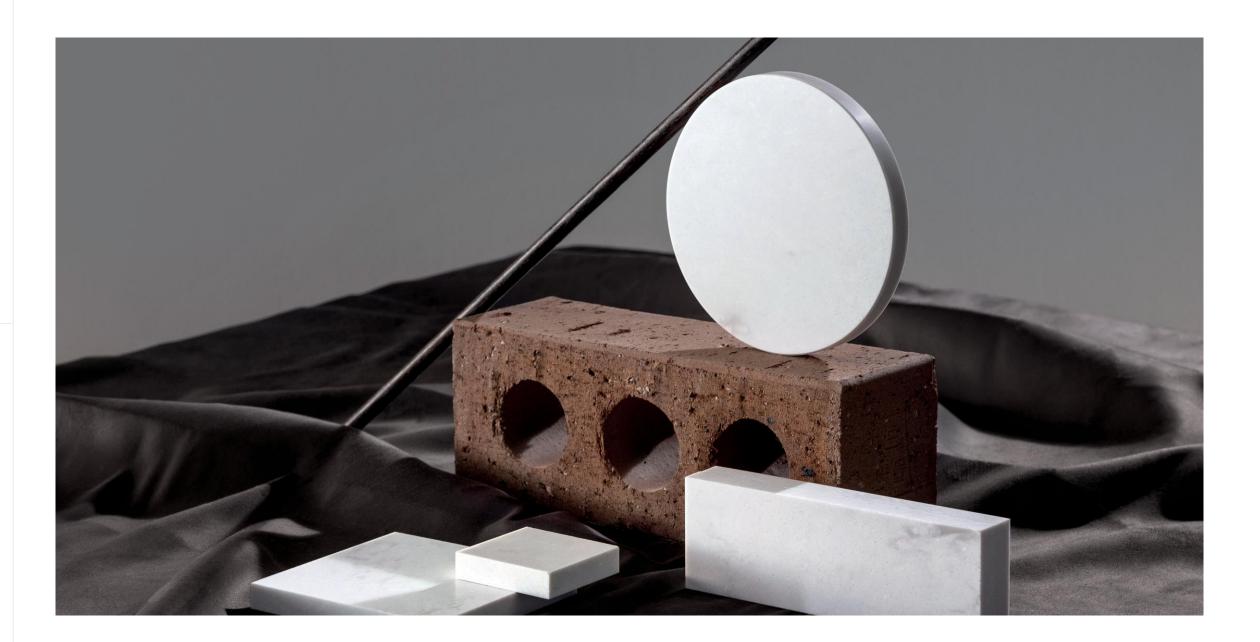

HIMACS is a highly versatile and hygienic material that can be shaped and installed in numerous ways for indoor and outdoor applications. It allows you to create continuous, hygienic surfaces with inconspicuous seams and thermoform surfaces of all shapes and configurations.

HIMACS Aurora Collection makes luxury affordable. Elevate your designs without paying a premium with this flexible, easy-to-maintain surface material. The inspiring color palettes and marble-like patterns immediately enhance any design.