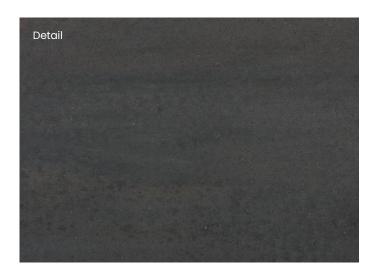

# Aurora Midnight

Product Feature Exclusively designed with deep rich black colour.

Display Recommend to match with TIP! Recommend to match with metal or deep textured wooden furniture to present stylish and modern vibes.

#### M703

#### M703 **Aurora Midnight**

© 2023 LX Hausys All rights reserved.