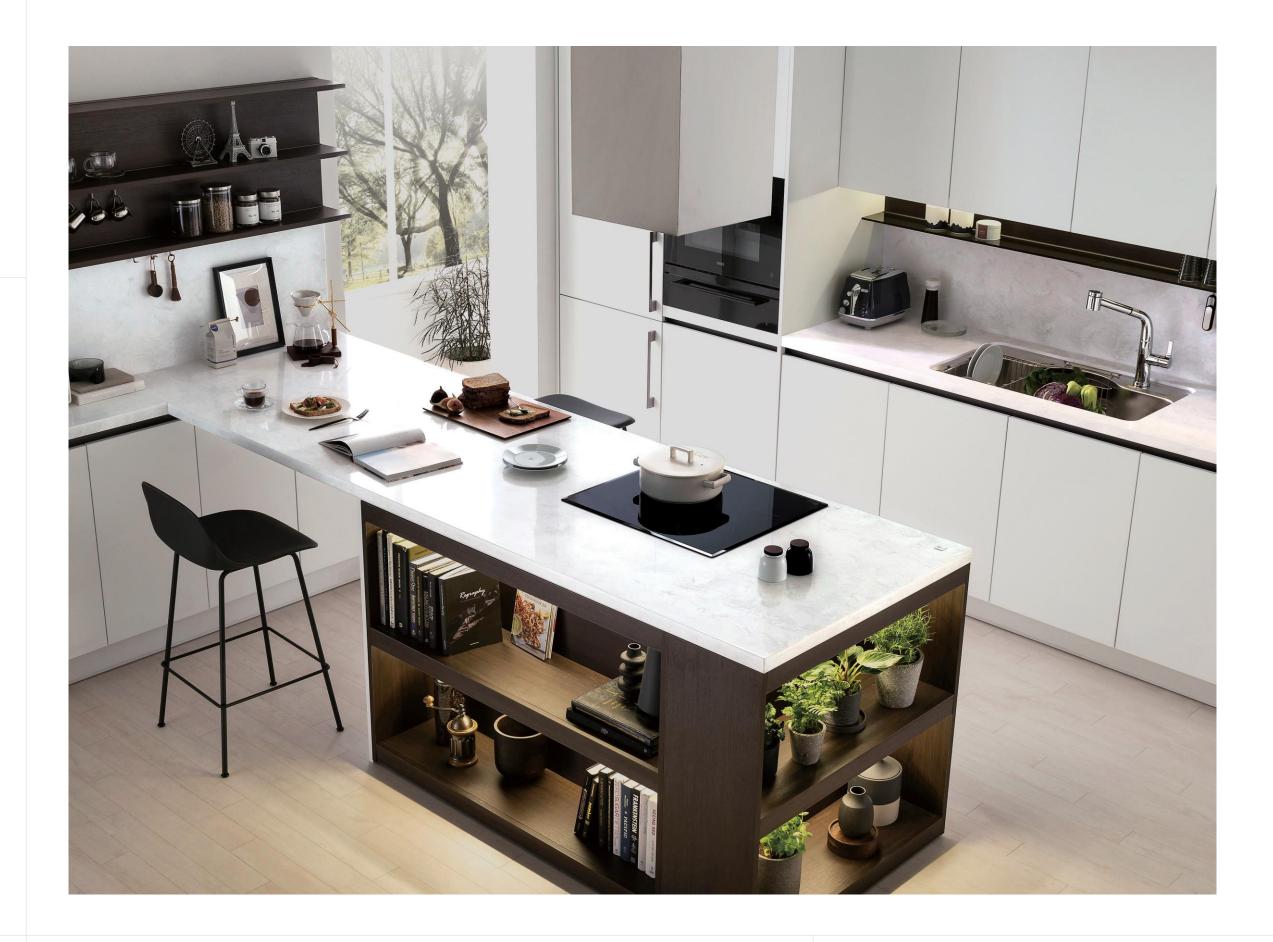

### Experience awe-inspiring design, evoking the majesty of the Aurora Borealis.

Witnessing the Aurora Borealis is one of the most inspiring and captivating experiences you can have in a lifetime. Inspired by the natural beauty of the phenomenal northern lights, The Aurora Collection offers solid surface materials that captivate the imagination with stunning marble-like aesthetics. The collection combines the veining patterns of exquisite Italian "Bianco Carrara" marble with the mysterious, moody allure of the Aurora Borealis. The Aurora Collection's seamless design allows you to join two surfaces to create one continuous surface without unsightly joint lines. The collection's color palette and soft veining complement numerous styles and spaces with an appealing aesthetic that continues to inspire for years to come. This beautiful HIMACS collection offers the luxury of natural marble at an affordable price in an easy-to-maintain and hygienic surface. Its thermoformability allows you to create multiple shapes and designs to enhance indoor and outdoor applications. 2023 brings you more reasons to consider the Aurora Collection from HIMACS, with two new on-trend colors featuring natural marble-like patterning.

> Create remarkable spaces, dancing with light with our new Aurora colors, Aurora Daymoon and Aurora Calacatta Fiore.

HIMACS Aurora Collection features lush veining reminiscent of the Aurora Borealis' splendid waves of light. The sensuous, subtle patterns and versatile color palette will captivate viewers for years, allowing you to create timeless, captivating designs.

HIMACS Aurora Collection makes luxury affordable. Elevate your designs without paying a premium with this flexible, easy-to-maintain surface material. The inspiring color palettes and marble-like patterns immediately enhance any design.