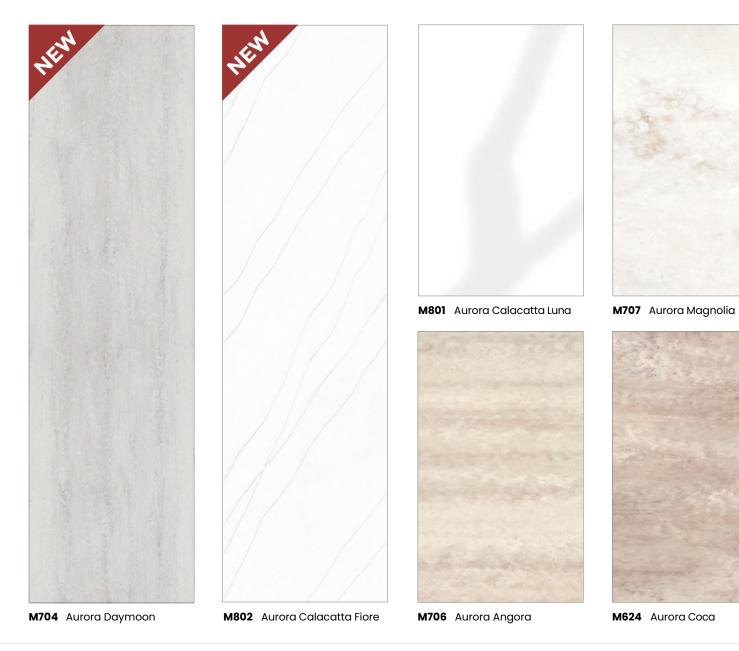

## **2023 NEW AURORA** COLLECTION

Check on the new HIMACS Aurora colours, eleven colours to brighten up your space with true marble patterns. Visit our website for more info.

www.lxhausys.com

M627 Aurora Butter Cream

# Aurora **Daymoon**

A light gray base with elegant gray veining adds light and visual interest to darker-toned kitchens and interior spaces.

Display TIP! Create seamless, expansive surfaces, island waterfalls, interesting shelving insets, and statement walls with Daymoon.

## ALEY M802 Aurora **Calacatta Fiore**

| Product<br>Feature | A clean white base and slender<br>gray veining make Calacatta<br>Fiore the perfect neutral surface<br>for commercial surfaces and<br>wood accents. |
|--------------------|----------------------------------------------------------------------------------------------------------------------------------------------------|
| Display<br>TIP!    | Applied vertically or horizontally,<br>Calacatta Fiore adds luxury to<br>walls and commercial<br>countertops for a seamless,<br>inviting design.   |