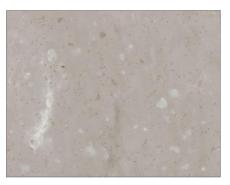

## ALEY M802 Aurora **Calacatta Fiore**

| Product<br>Feature | A clean white base and slender<br>gray veining make Calacatta<br>Fiore the perfect neutral surface<br>for commercial surfaces and<br>wood accents. |
|--------------------|----------------------------------------------------------------------------------------------------------------------------------------------------|
| Display<br>TIP!    | Applied vertically or horizontally,<br>Calacatta Fiore adds luxury to<br>walls and commercial<br>countertops for a seamless,<br>inviting design.   |

## M802 Aurora Calacatta Fiore