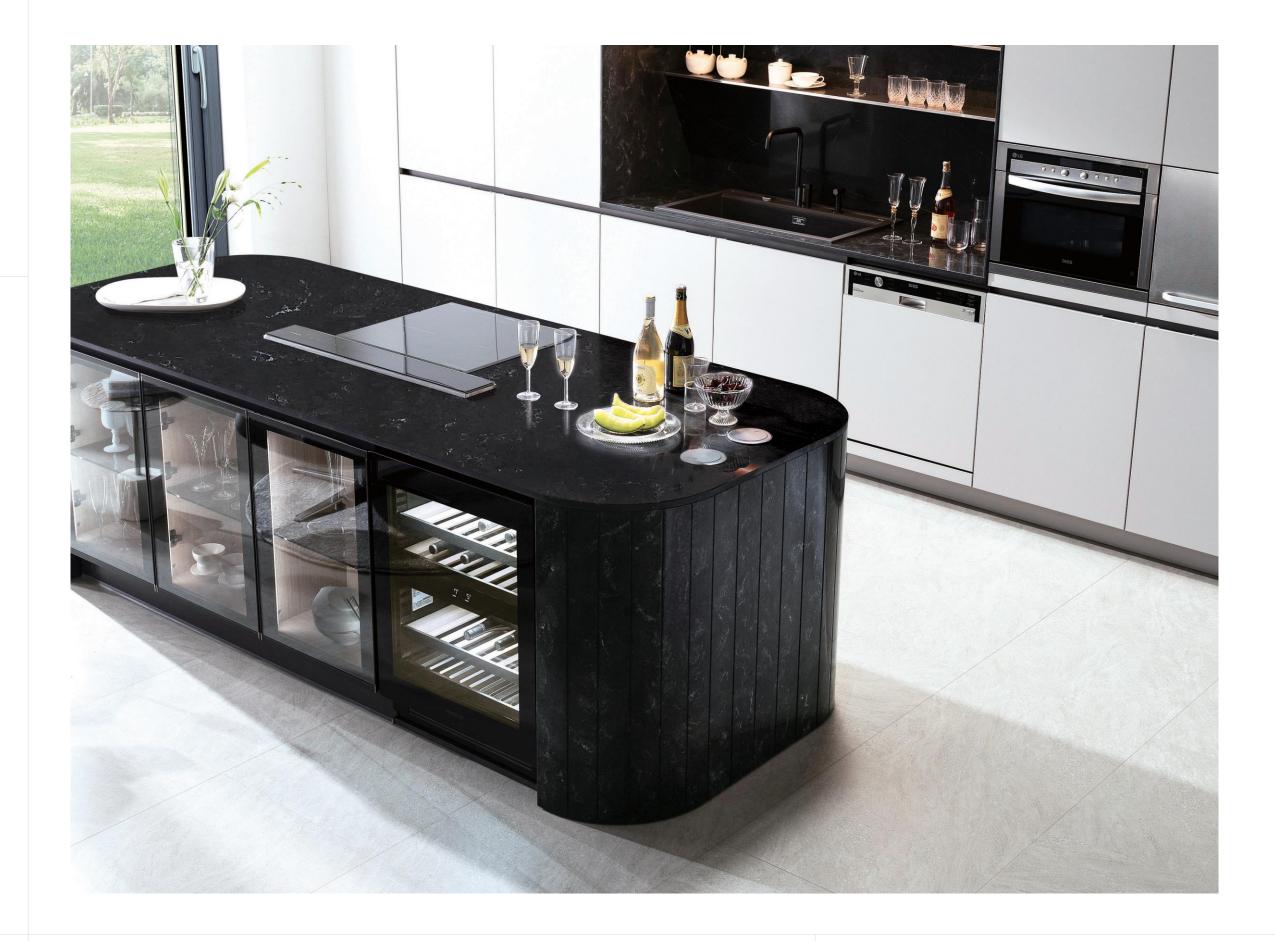

# Aurora **Sanremo**

| Product<br>Feature | Captivating design with<br>rich white vein on black base<br>motivated from black marble<br>Marquina presenting opulent mood. |
|--------------------|------------------------------------------------------------------------------------------------------------------------------|
| Display<br>TIP!    | This gorgeous pattern creates<br>classic interior and provides a<br>magnificent and luxurious feel.                          |

#### M605

#### M605 **Aurora Sanremo**