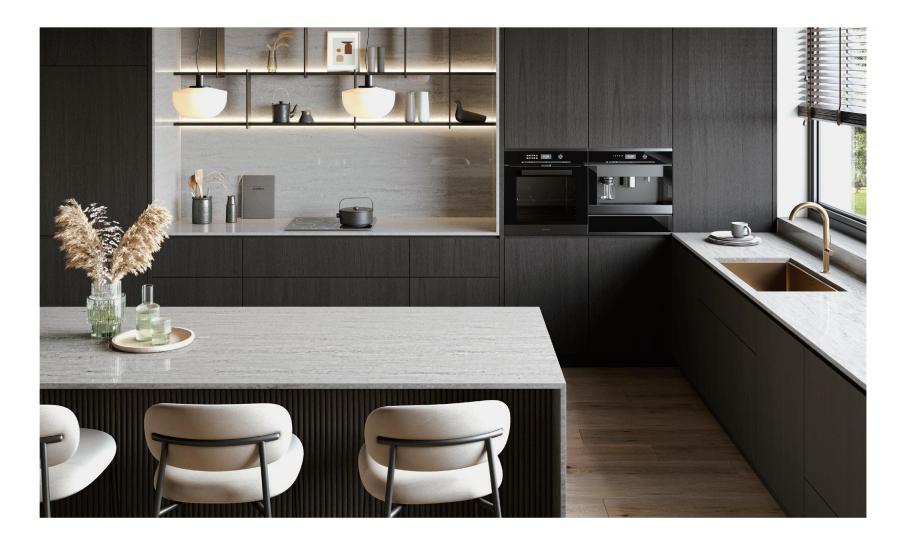

# Aurora **Daymoon**

A light gray base with elegant gray veining adds light and visual interest to darker-toned kitchens and interior spaces.

Display TIP! Create seamless, expansive surfaces, island waterfalls, interesting shelving insets, and statement walls with Daymoon.