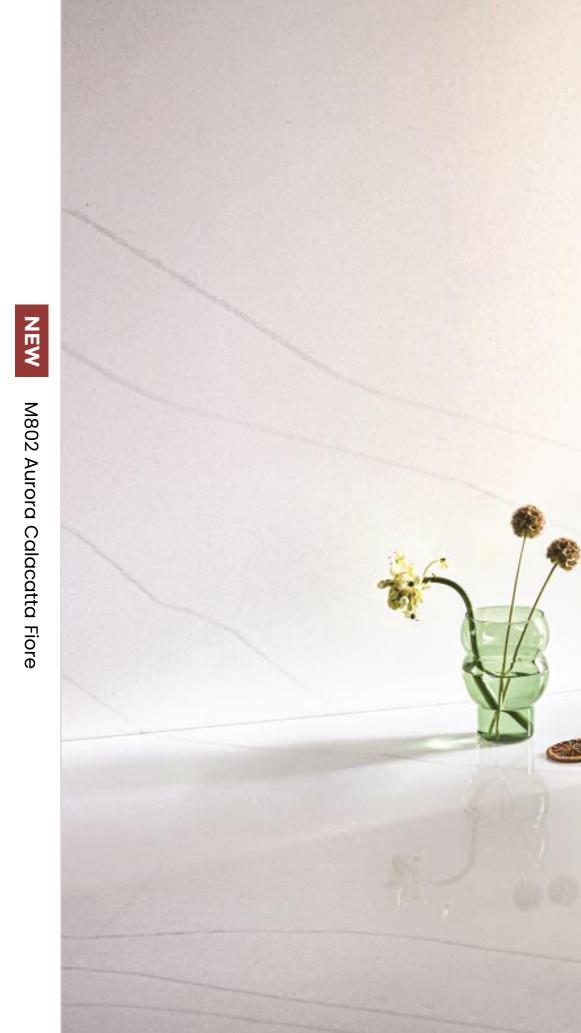

## ALEY M802 Aurora **Calacatta Fiore**

| Product<br>Feature | A clean white base and slender<br>gray veining make Calacatta<br>Fiore the perfect neutral surface<br>for commercial surfaces and<br>wood accents. |
|--------------------|----------------------------------------------------------------------------------------------------------------------------------------------------|
| Display<br>TIP!    | Applied vertically or horizontally,<br>Calacatta Fiore adds luxury to<br>walls and commercial<br>countertops for a seamless,<br>inviting design.   |

## M802 Aurora Calacatta Fiore