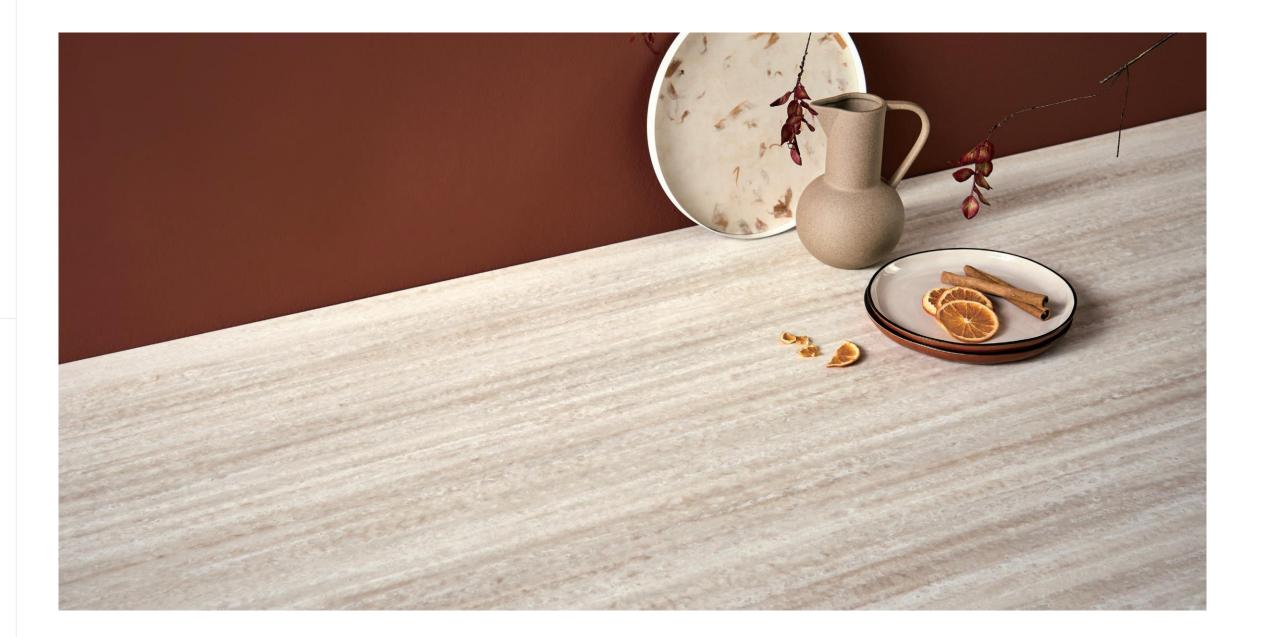

# Aurora **Daymoon**

A light gray base with elegant gray veining adds light and visual interest to darker-toned kitchens and interior spaces.

Display TIP! Create seamless, expansive surfaces, island waterfalls, interesting shelving insets, and statement walls with Daymoon.