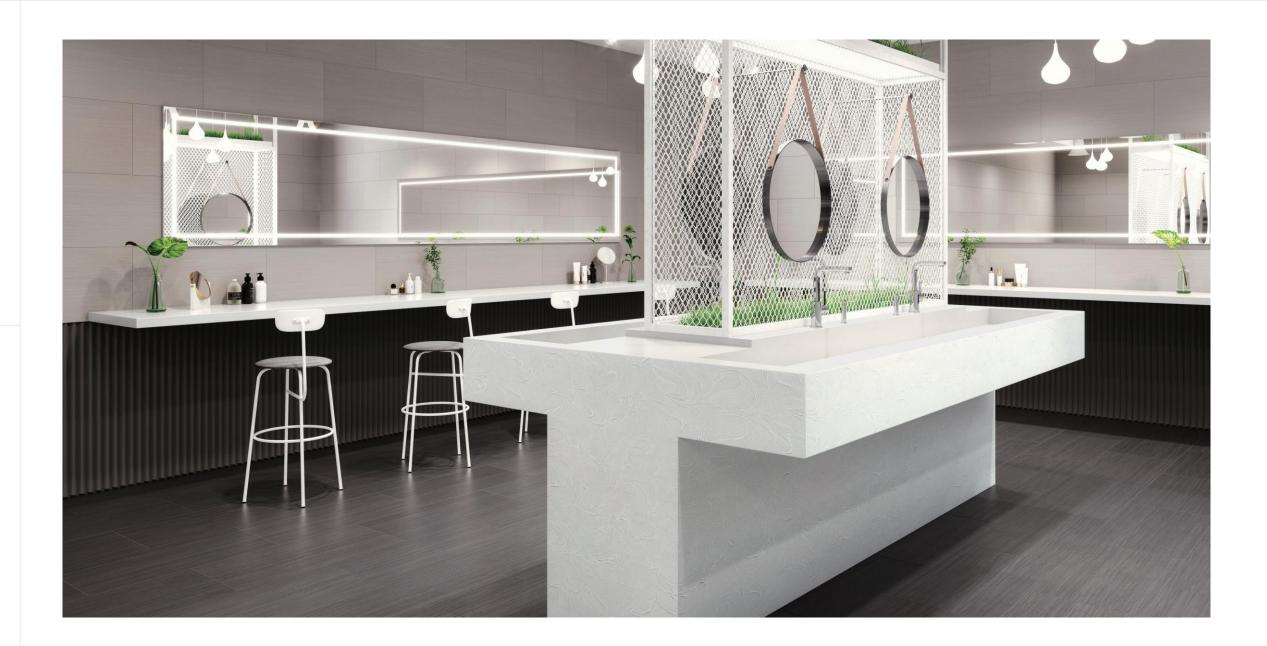

HIMACS is a highly versatile and hygienic material that can be shaped and installed in numerous ways for indoor and outdoor applications. It allows you to create continuous, hygienic surfaces with inconspicuous seams and thermoform surfaces of all shapes and configurations.

HIMACS Aurora Collection makes luxury affordable. Elevate your designs without paying a premium with this flexible, easy-to-maintain surface material. The inspiring color palettes and marble-like patterns immediately enhance any design.