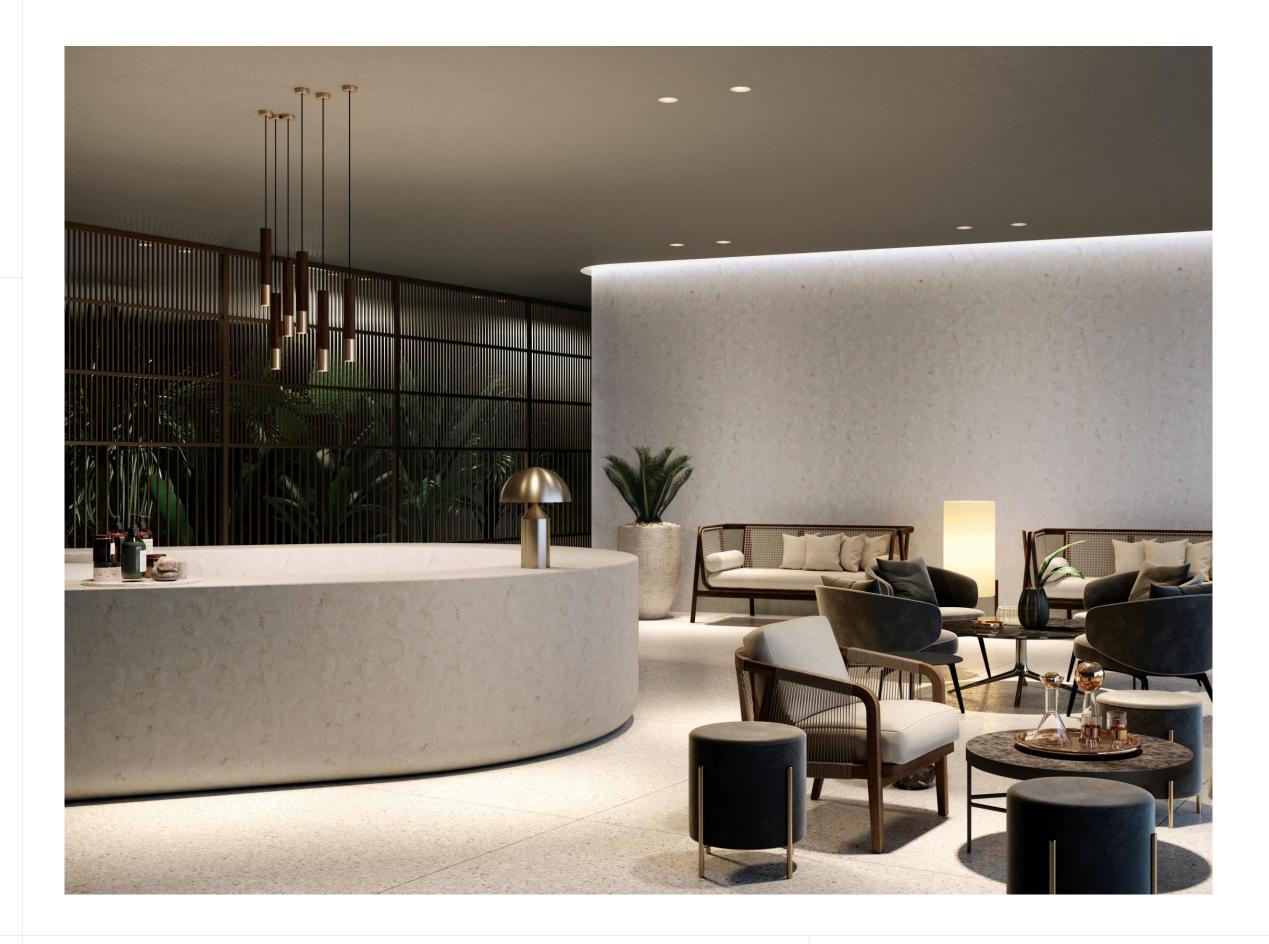

### Experience awe-inspiring design, evoking the majesty of the Aurora Borealis.

Witnessing the Aurora Borealis is one of the most inspiring and captivating experiences you can have in a lifetime. Inspired by the natural beauty of the phenomenal northern lights, The Aurora Collection offers solid surface materials that captivate the imagination with stunning marble-like aesthetics. The collection combines the veining patterns of exquisite Italian "Bianco Carrara" marble with the mysterious, moody allure of the Aurora Borealis. The Aurora Collection's seamless design allows you to join two surfaces to create one continuous surface without unsightly joint lines. The collection's color palette and soft veining complement numerous styles and spaces with an appealing aesthetic that continues to inspire for years to come. This beautiful HIMACS collection offers the luxury of natural marble at an affordable price in an easy-to-maintain and hygienic surface. Its thermoformability allows you to create multiple shapes and designs to enhance indoor and outdoor applications. 2023 brings you more reasons to consider the Aurora Collection from HIMACS, with two new on-trend colors featuring natural marble-like patterning.

> Create remarkable spaces, dancing with light with our new Aurora colors, Aurora Daymoon and Aurora Calacatta Fiore.

HIMACS Aurora Collection features lush veining reminiscent of the Aurora Borealis' splendid waves of light. The sensuous, subtle patterns and versatile color palette will captivate viewers for years, allowing you to create timeless, captivating designs.

HIMACS Aurora Collection makes luxury affordable. Elevate your designs without paying a premium with this flexible, easy-to-maintain surface material. The inspiring color palettes and marble-like patterns immediately enhance any design.