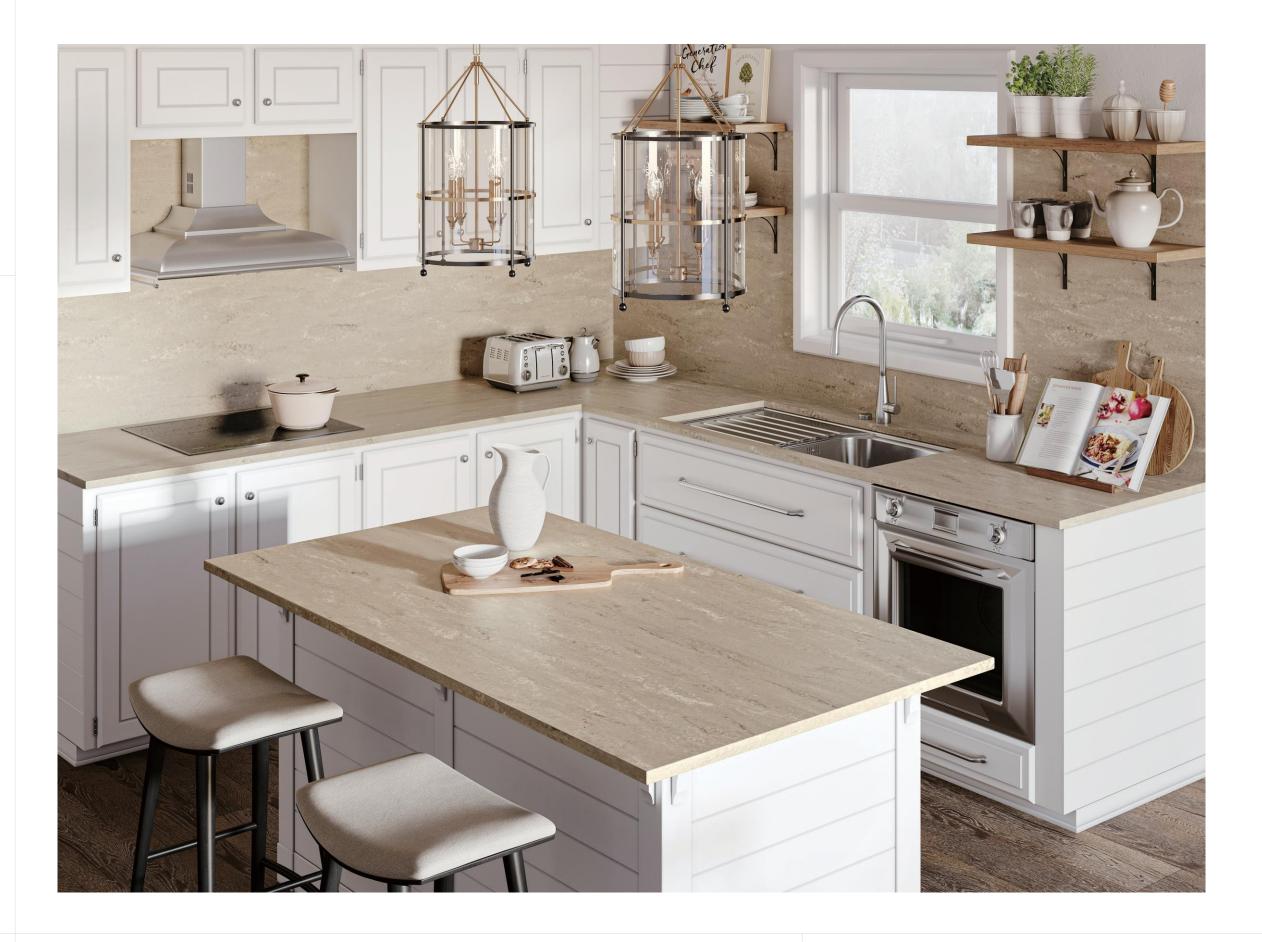

HIMACS is a highly versatile and hygienic material that can be shaped and installed in numerous ways for indoor and outdoor applications. It allows you to create continuous, hygienic surfaces with inconspicuous seams and thermoform surfaces of all shapes and configurations.

HIMACS Aurora Collection makes luxury affordable. Elevate your designs without paying a premium with this flexible, easy-to-maintain surface material. The inspiring color palettes and marble-like patterns immediately enhance any design.