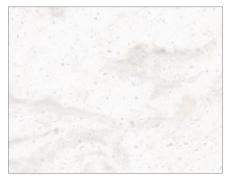

# Aurora **Daymoon**

A light gray base with elegant gray veining adds light and visual interest to darker-toned kitchens and interior spaces.

Display TIP! Create seamless, expansive surfaces, island waterfalls, interesting shelving insets, and statement walls with Daymoon.

## M704

## M704 Aurora Daymoon