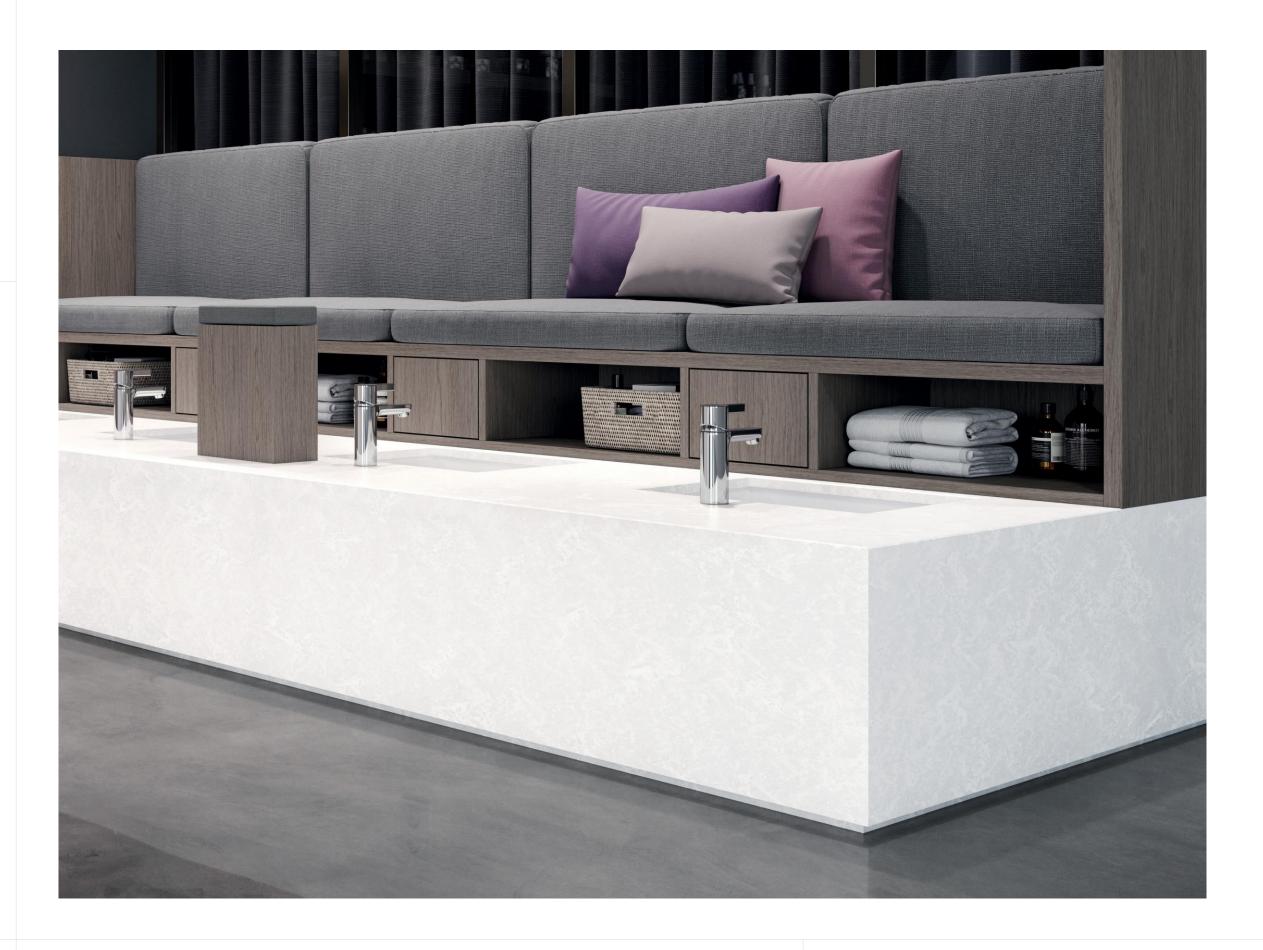

## AURORA COLLECTION

HIMACS Aurora can fit into any space with its delicate and captivating marble design. Do not doubt your choice! You will be loving the colour even more as time goes by.

M603 Aurora Pavia

# Aurora Pavia

Product Feature Softly penetrating lights appearance of marble.

DisplayFor commercial and residentialTIP!spaces, the colour can maximizeclean, bright and organized interior.