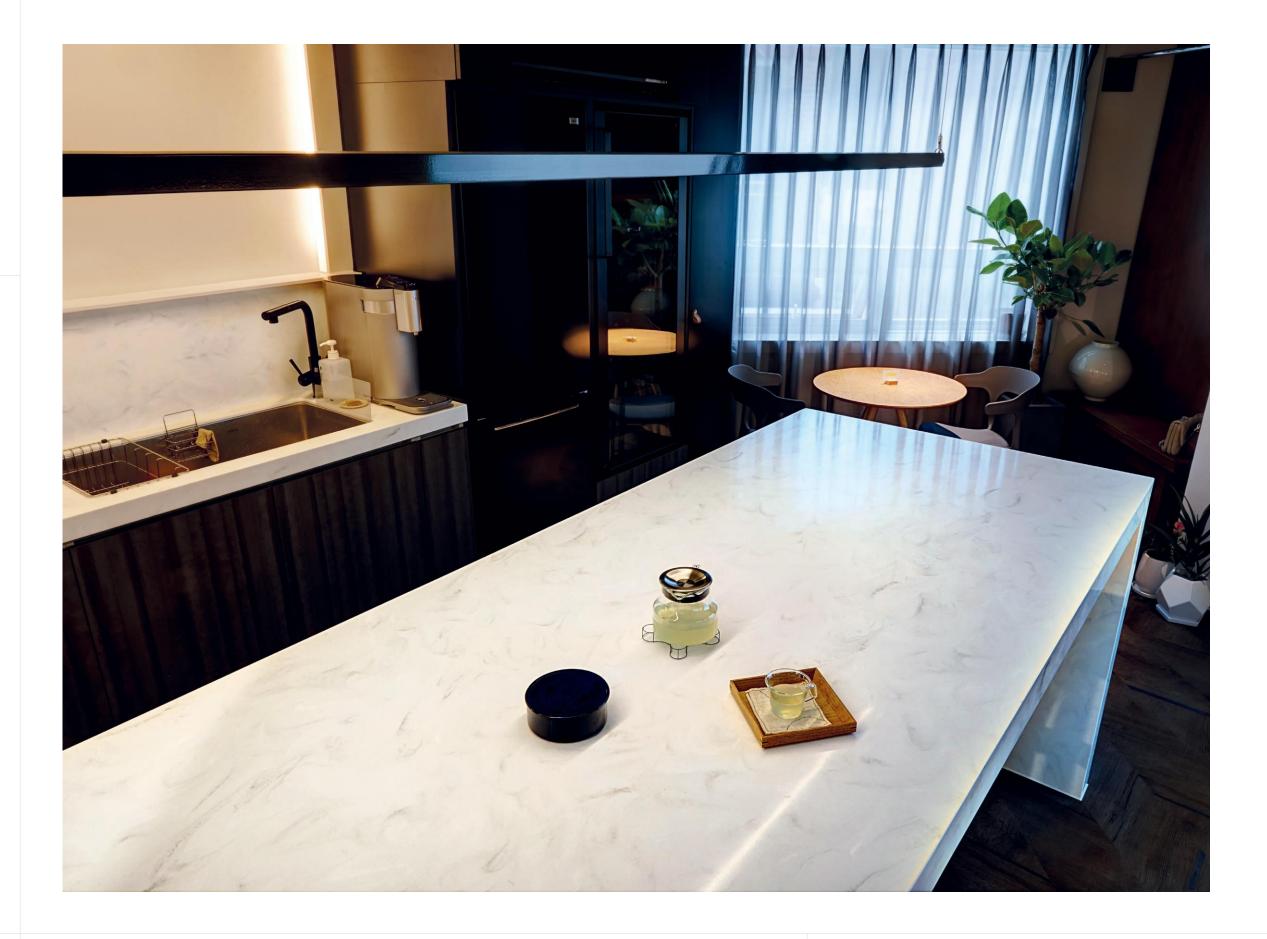

HIMACS is a highly versatile and hygienic material that can be shaped and installed in numerous ways for indoor and outdoor applications. It allows you to create continuous, hygienic surfaces with inconspicuous seams and thermoform surfaces of all shapes and configurations.

HIMACS Aurora Collection makes luxury affordable. Elevate your designs without paying a premium with this flexible, easy-to-maintain surface material. The inspiring color palettes and marble-like patterns immediately enhance any design.