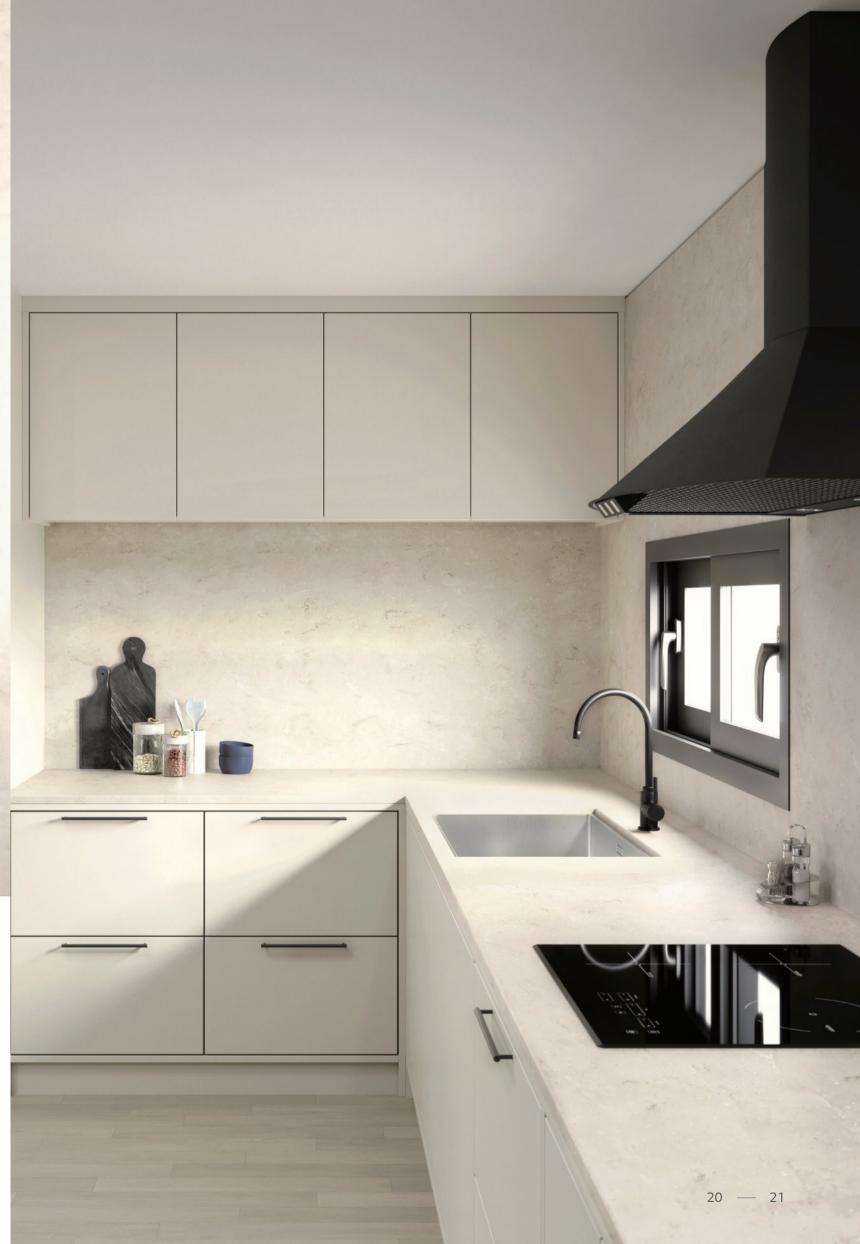

### Aurora Bianco M606

The Bianco marble pattern provides a luxurious-looking kitchen interior giving it a soft-modern feel. Matches well with kitchen furniture in white, grey and pastel tones.

Contraction of the second of t