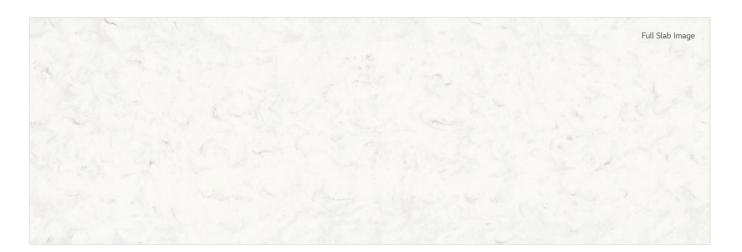

rns and feel suitable to a classy interior look. The delicately clean finish is recommended for commercial as well as residential application.





Aurora Cotton M615 🕸

It has a clear base with a creamy and warm colour. Expressing the richness and warmth of cotton, it is an excellent fit for bright and neat warm-toned interior.



n.



## Aurora Dove

It has a silky grey tone colour and is well suited to the white and dark grey tone interior. It has uniqueness, which is not found in natural marble. It can be used as a soft point in the bathroom as well as in the kitchen.

Full Slab Image



--

### Aurora Bianco M606

The Bianco marble pattern provides a luxurious-looking kitchen interior giving it a soft-modern feel. Matches well with kitchen furniture in white, grey and pastel tones.



Contraction of the second of t

The set of the set of

802 15 61 13



Aurora Blanc

Recommended for customers who prefer a gentle and subtle vein pattern. It's clean and natural to blend in with a variety of interiors.







Perfect with vintage kitchen cabinets for that retro interior look. The pearl finish fits customers who feel burdened by white-coloured kitchen countertops to avoid contamination.





Aurora Cream

Provides a warm interior look and fits completely to planteriors. Works great with white, warm grey, and wood-toned kitchen furniture.





Aurora Torano

The thicker and stronger marble colour enable an elegant and classic kitchen ambience.







A neutral, matte warm-toned colour with white and brown tones of vein pattern. It goes well with warm-coloured kitchen door