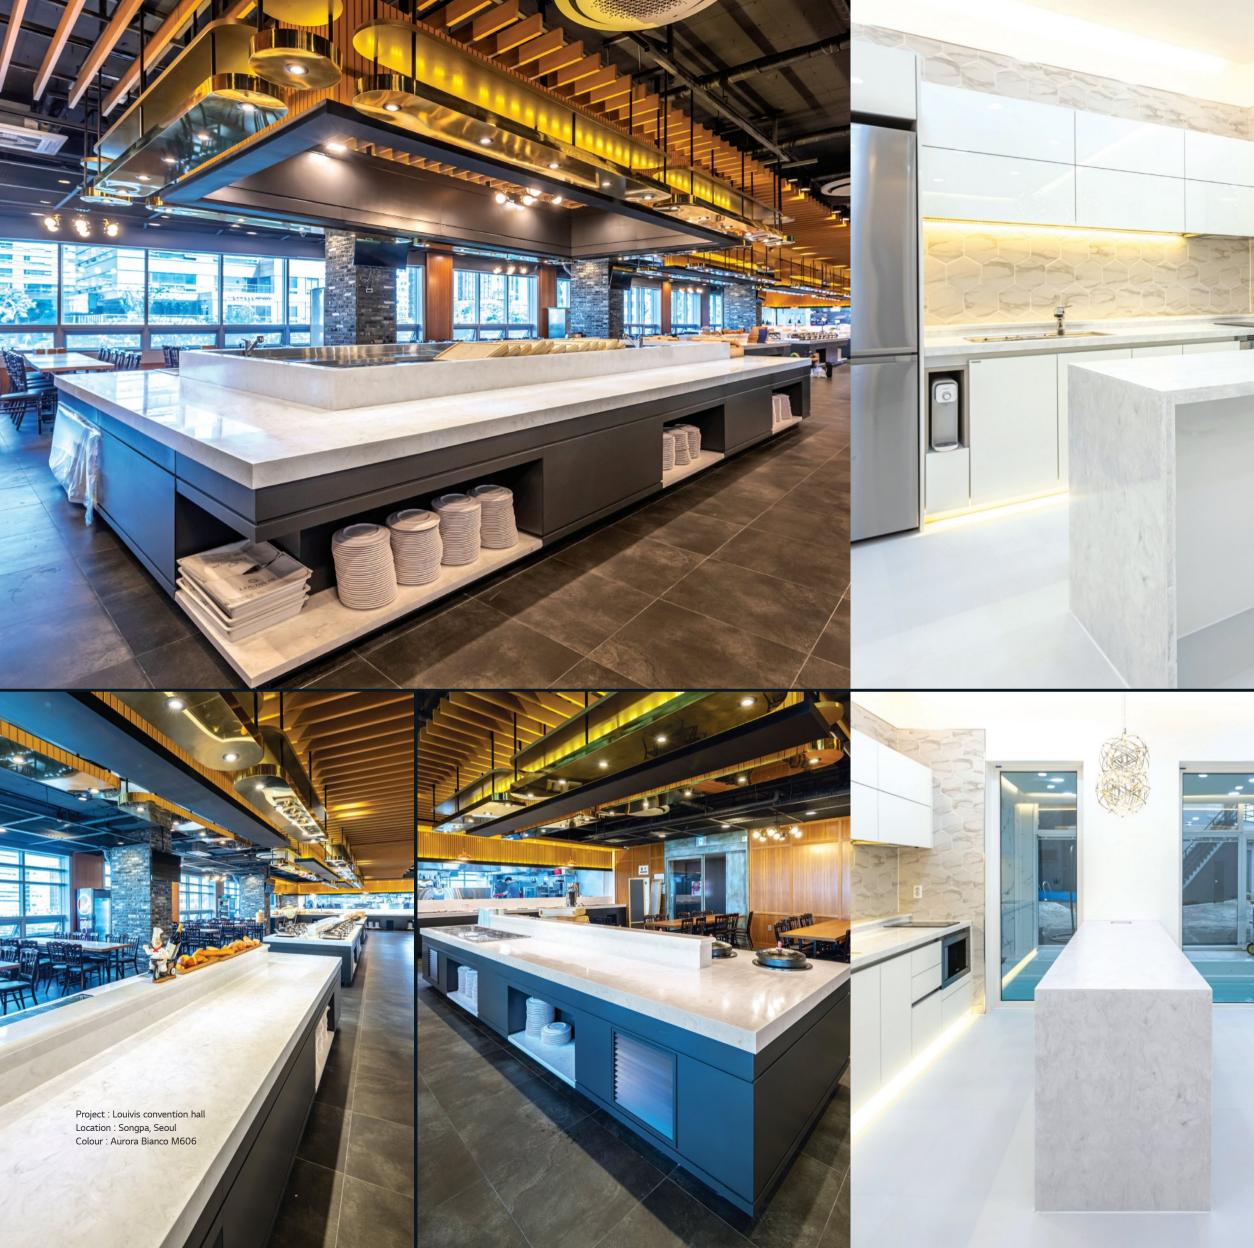

00

Project : Urban Haim pension Location : Buahn, South Korea Colour : Aurora Bianco M606

32 — 33

Project : Sungnam townhouse Location : Sungnam, South Korea Colour : Aurora Bianco M606

9

TT

0

----