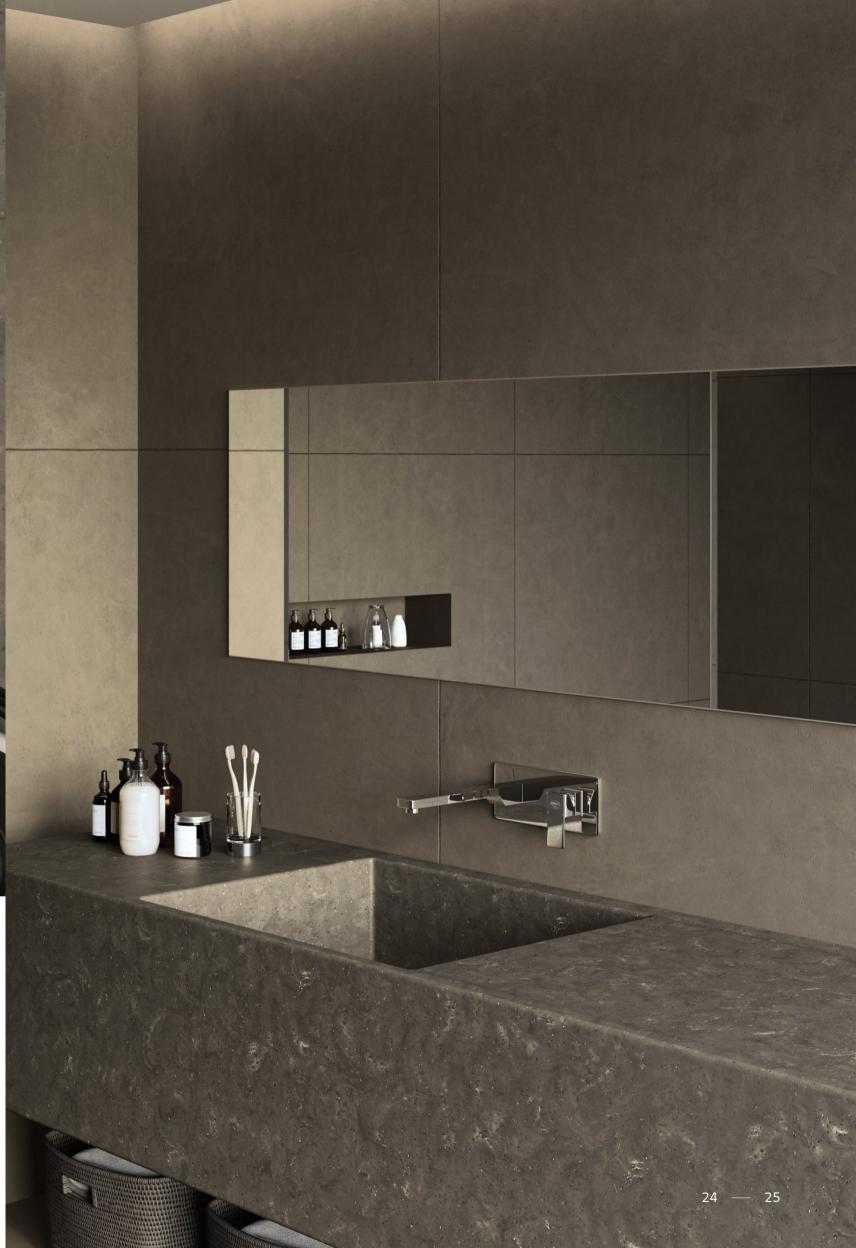

Aurora Greige M613

It's a near-beige grey colour tone that reflects the latest trend interior colour. It works with white or warm grey toned kitchen doors.

Aurora Umber

Brownie grey colour with bright warm grey and dark brown-toned vein pattern. We recommend for the dark modern interior of the kitchen and bathroom as a point.