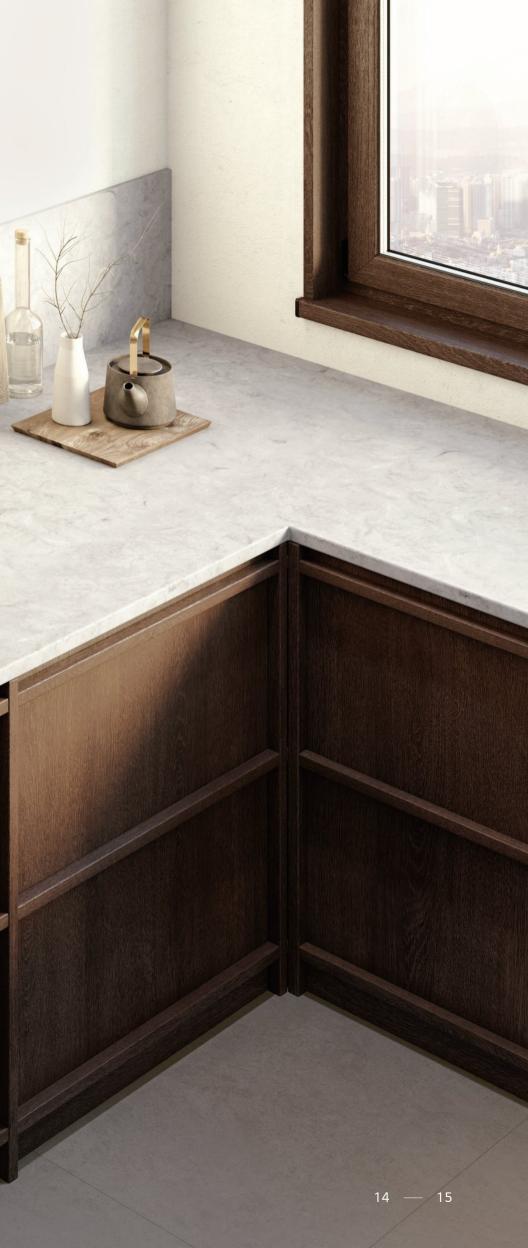

# Aurora collection

Just like the popular bianco marble, the Aurora collection offers soft-modern style creating a natural and warm space.

The beautiful and soft design allows to maintain your satisfaction with less pattern breaks and colour differences at the apron edge, cove backsplash, and seam at the top surface even years after it has been installed.

### **REASONABLE PRICE**

The design does not only highlight the Aurora collection. It is also available at more reasonable prices allowing you to create your own space while still presenting its unique marble design with natural colours and patterns.