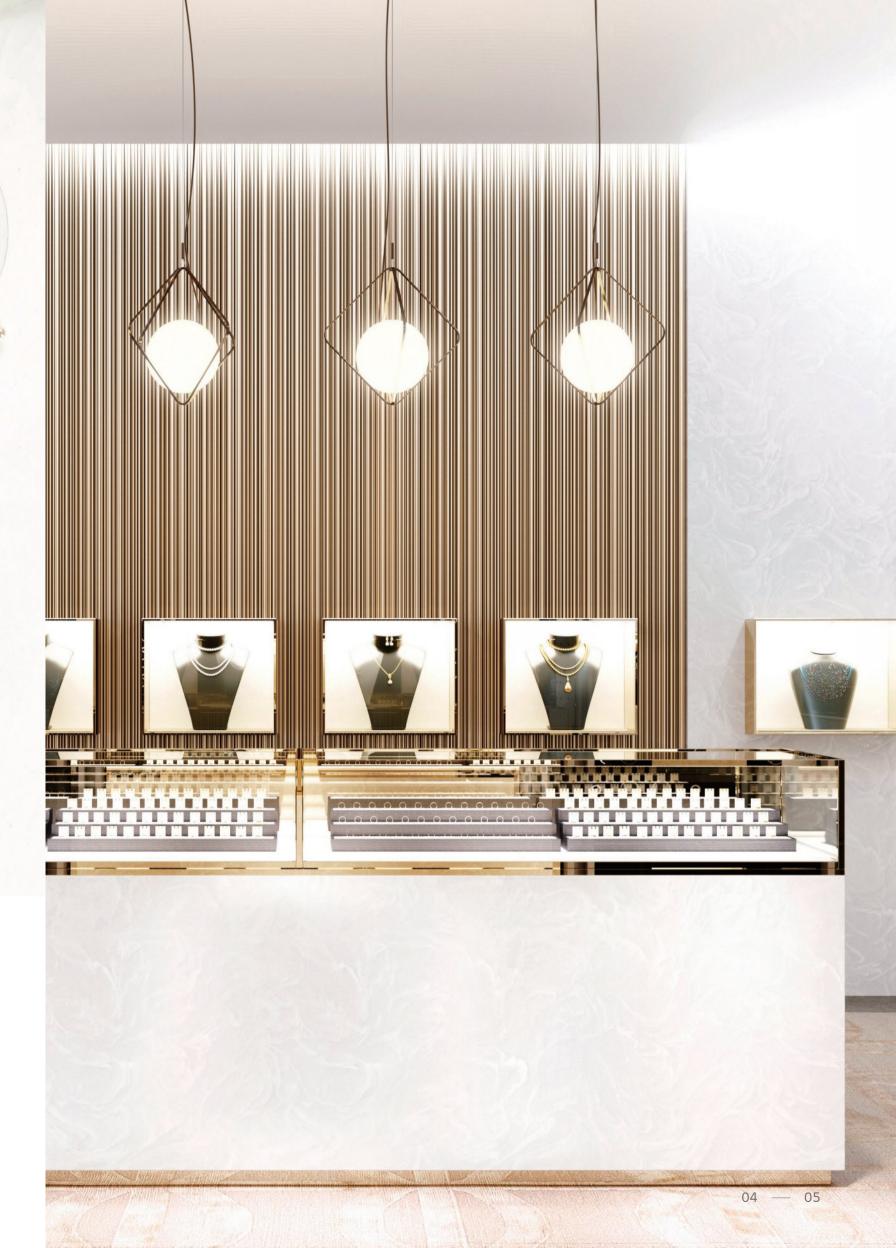

# Aurora collection

Just like the popular bianco marble, the Aurora collection offers soft-modern style creating a natural and warm space.

The beautiful and soft design allows to maintain your satisfaction with less pattern breaks and colour differences at the apron edge, cove backsplash, and seam at the top surface even years after it has been installed.

### **REASONABLE PRICE**

The design does not only highlight the Aurora collection. It is also available at more reasonable prices allowing you to create your own space while still presenting its unique marble design with natural colours and patterns.