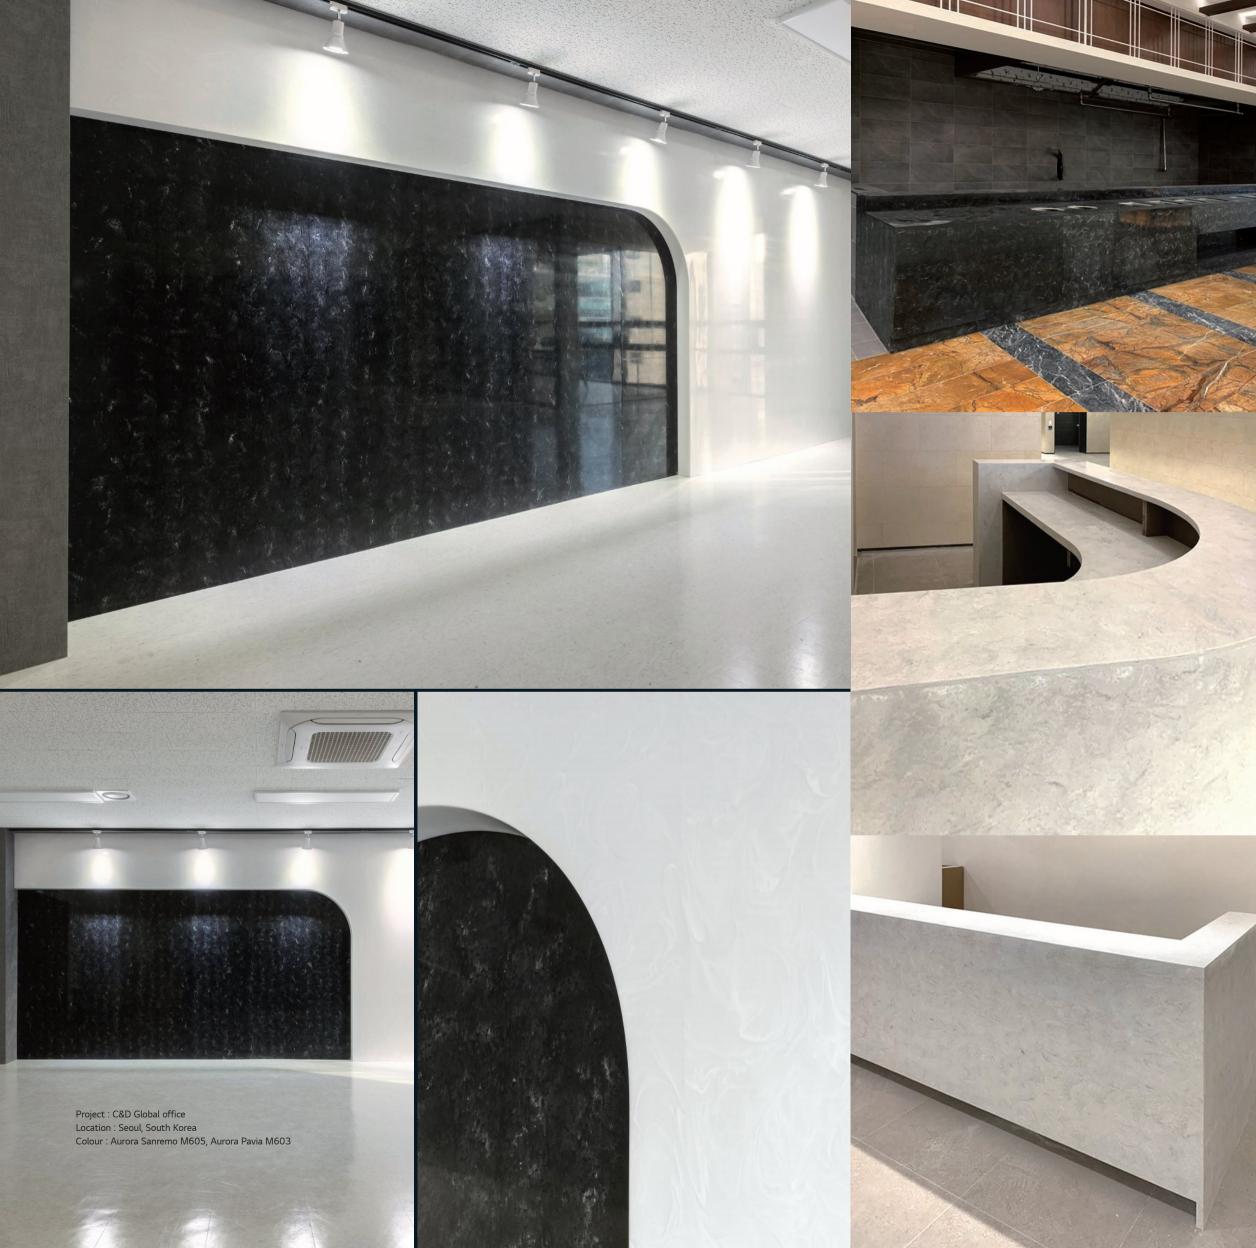

## Aurora Sanremo

Using white marble on a black base like black marquina creates the opulent mood of natural marble. The rich marble pattern creates classic interior and provides a magnificient and luxurious feel.

-

0 100

-

Project : Jamsil apartment complex Location : Jamsil, Seoul Colour : Aurora Sanremo M605

42 — 43

Project : Suesung hotel Location : Daegu, South Kroea Colour : Aurora Grey M608, Aurora Sanremo M605