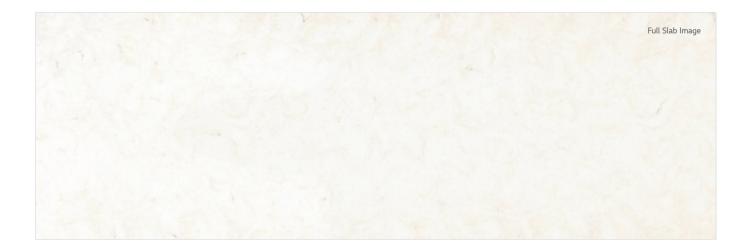

in the kitchen.

Full Slab Image



--

### Aurora Bianco M606

The Bianco marble pattern provides a luxurious-looking kitchen interior giving it a soft-modern feel. Matches well with kitchen furniture in white, grey and pastel tones.



Contraction of the second of t

The set of the set of

802 15 61 13



Aurora Blanc

Recommended for customers who prefer a gentle and subtle vein pattern. It's clean and natural to blend in with a variety of interiors.







Perfect with vintage kitchen cabinets for that retro interior look. The pearl finish fits customers who feel burdened by white-coloured kitchen countertops to avoid contamination.





Aurora Cream

Provides a warm interior look and fits completely to planteriors. Works great with white, warm grey, and wood-toned kitchen furniture.





Aurora Torano

The thicker and stronger marble colour enable an elegant and classic kitchen ambience.







A neutral, matte warm-toned colour with white and brown tones of vein pattern. It goes well with warm-coloured kitchen doors such as warm-grey, or wood. Not only Scandinavian-style kitchens, but also low-chroma, colour-toned bathroom interiors.







Aurora Greige M613

It's a near-beige grey colour tone that reflects the latest trend interior colour. It works with white or warm grey toned kitchen doors.







Aurora Umber

Brownie grey colour with bright warm grey and dark brown-toned vein pattern. We recommend for the dark modern interior of the kitchen and bathroom as a point.



No. of the second secon



## Aurora Sanremo

Using white marble on a black base like black mar