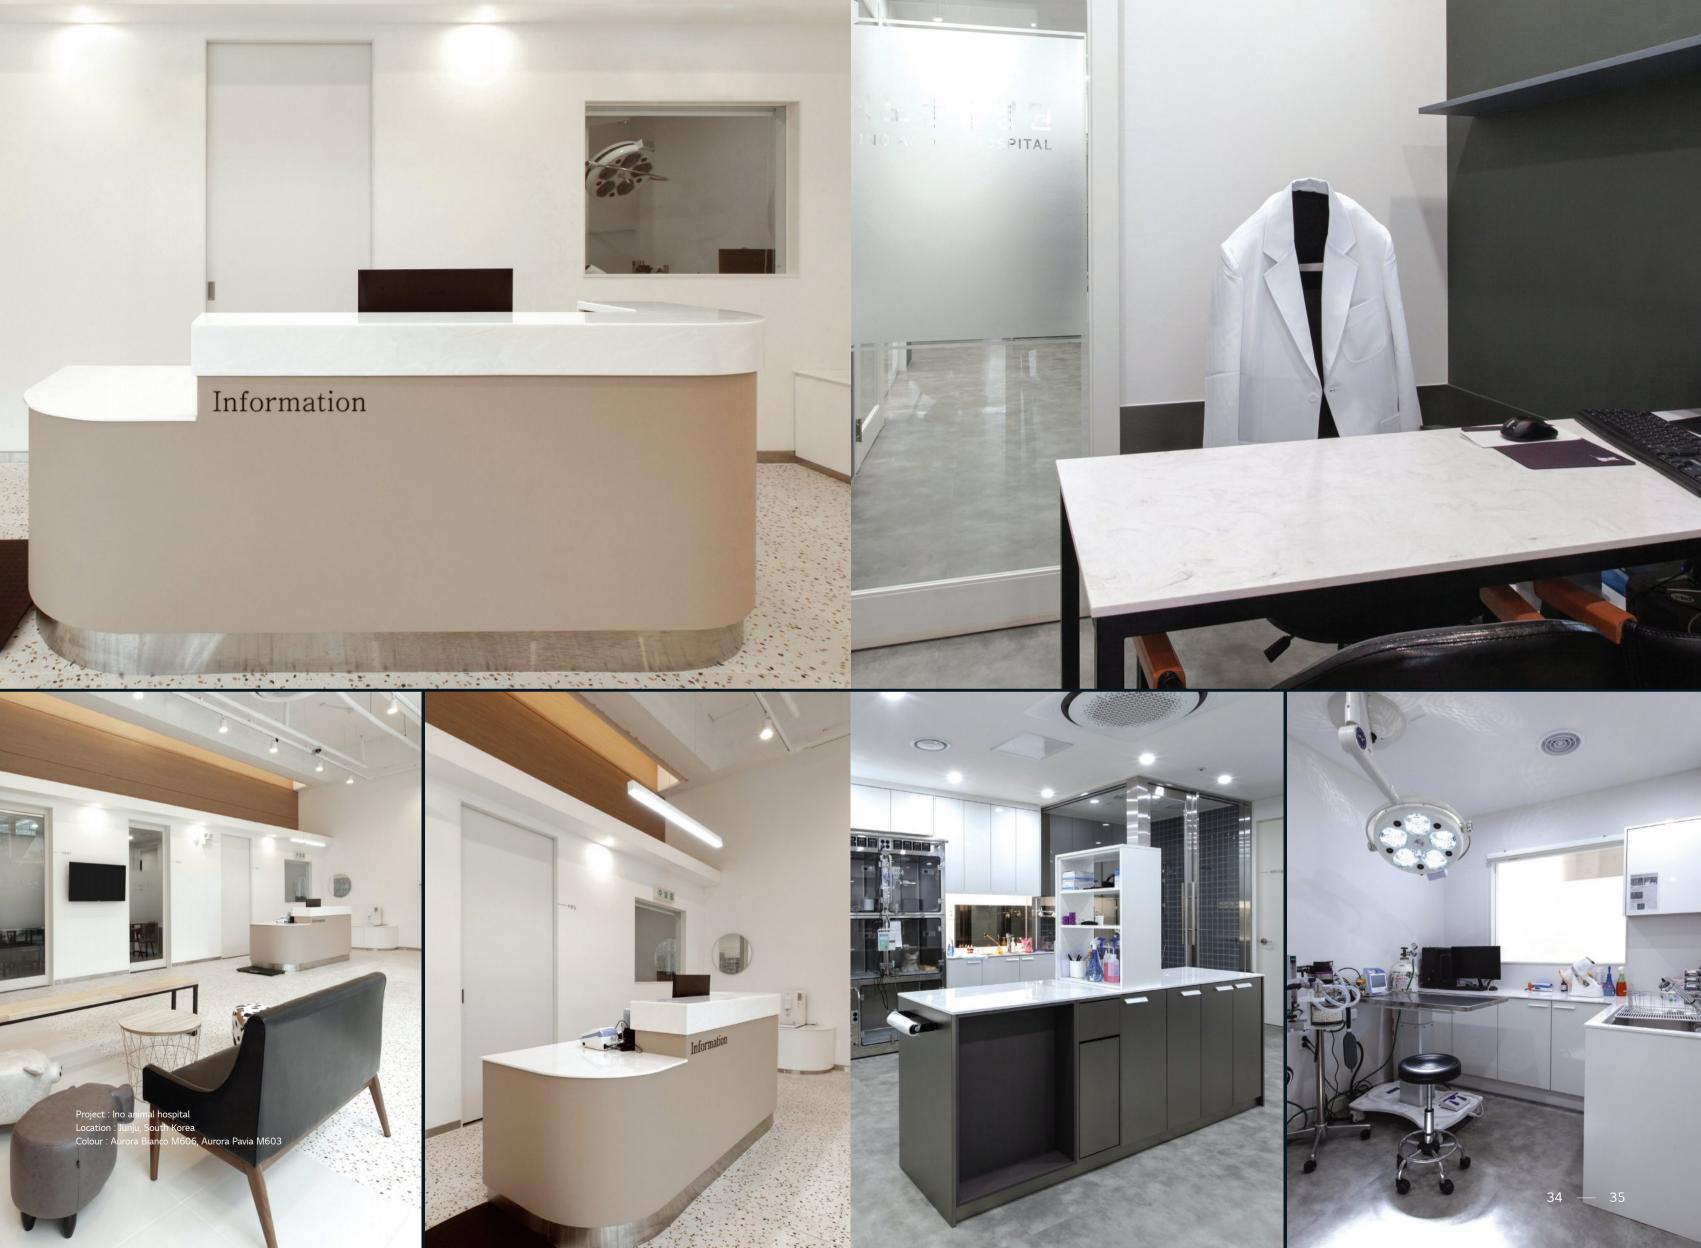

00

Project : Urban Haim pension Location : Buahn, South Korea Colour : Aurora Bianco M606

32 — 33

Project : Sungnam townhouse Location : Sungnam, South Korea Colour : Aurora Bianco M606

9

TT

0

----