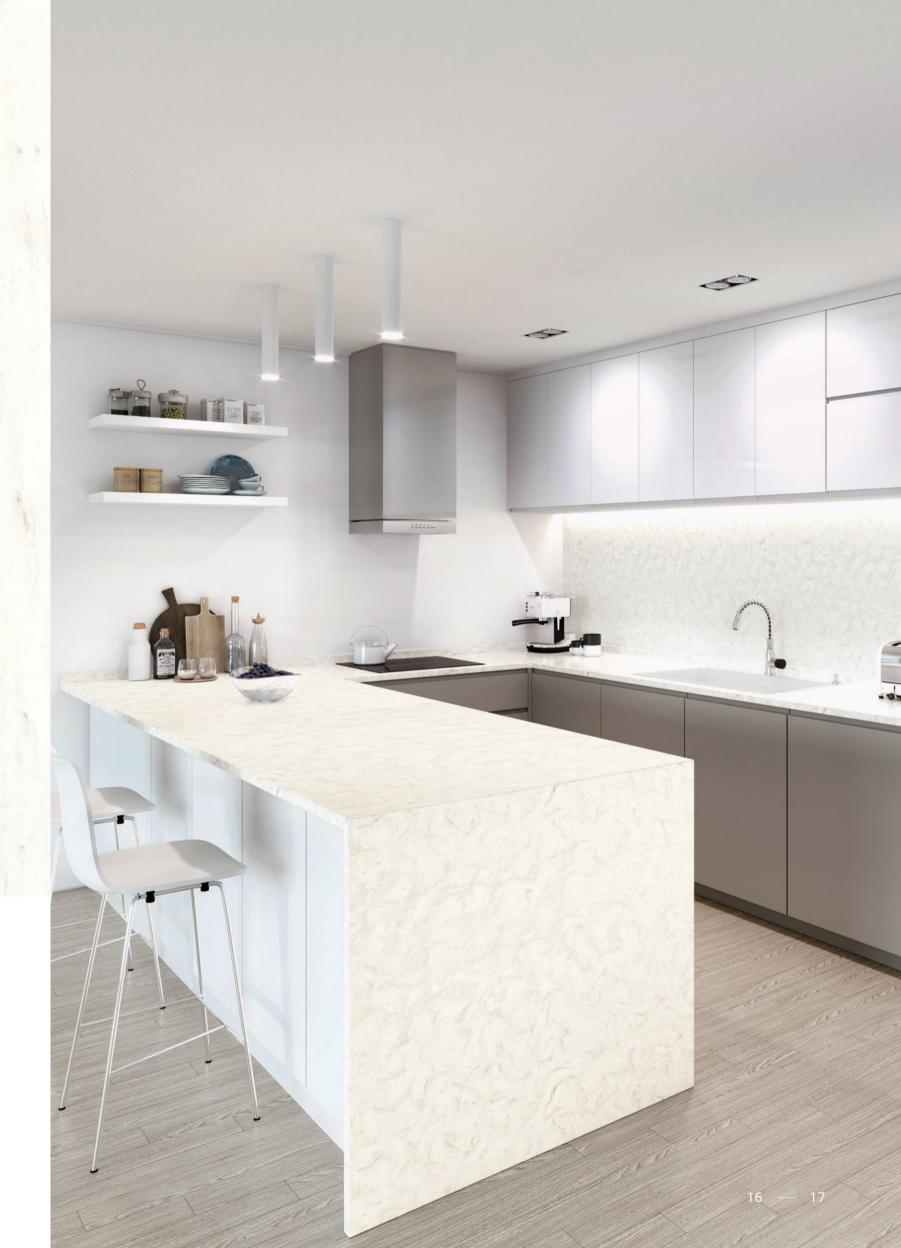

### Aurora Bianco M606

The Bianco marble pattern provides a luxurious-looking kitchen interior giving it a soft-modern feel. Matches well with kitchen furniture in white, grey and pastel tones.

Contraction of the second of t