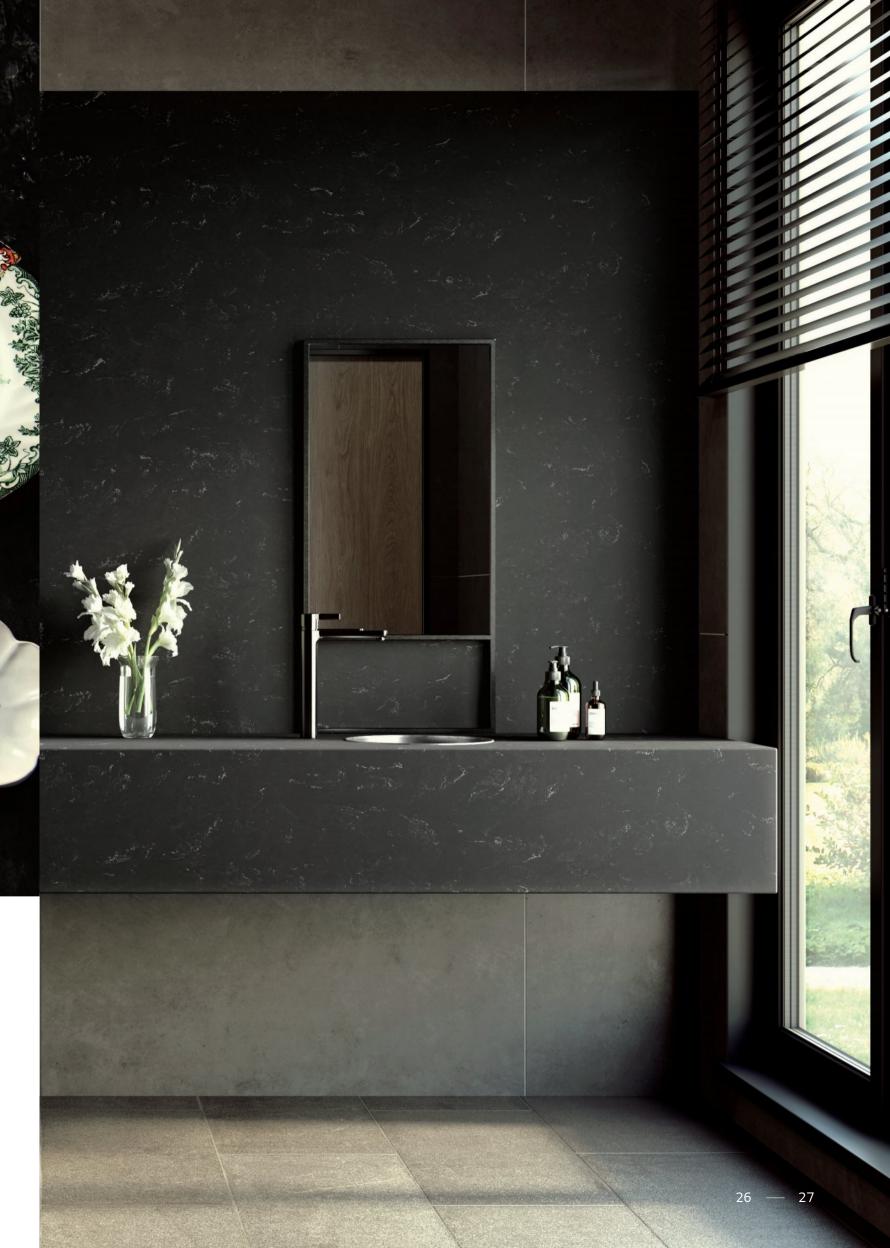

## Aurora Sanremo

Using white marble on a black base like black marquina creates the opulent mood of natural marble. The rich marble pattern creates classic interior and provides a magnificient and luxurious feel.