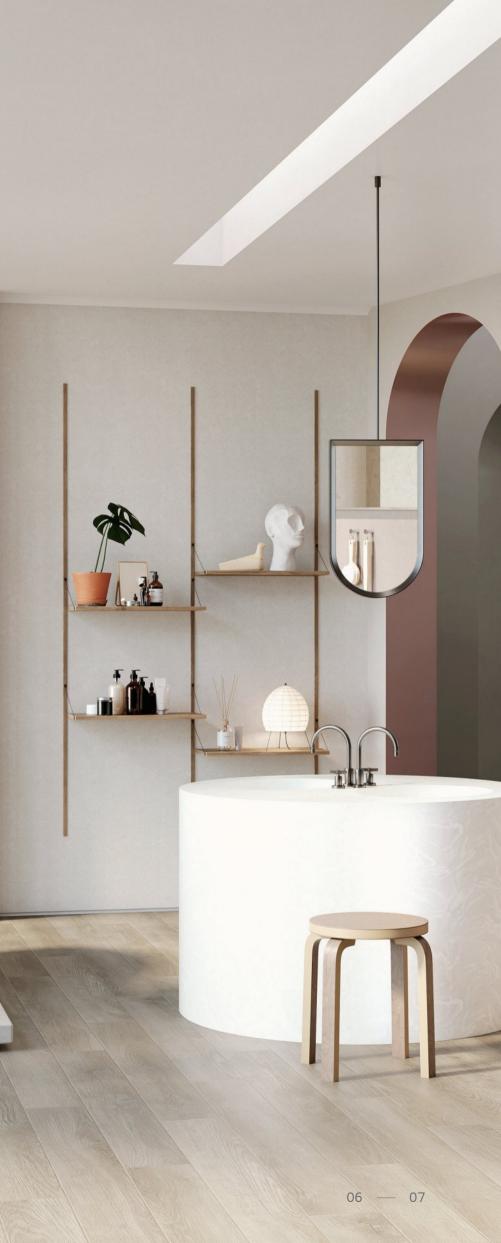

## Aurora Dove

It has a silky grey tone colour and is well suited to the white and dark grey tone interior. It has uniqueness, which is not found in natural marble. It can be used as a soft point in the bathroom as well as in the kitchen.