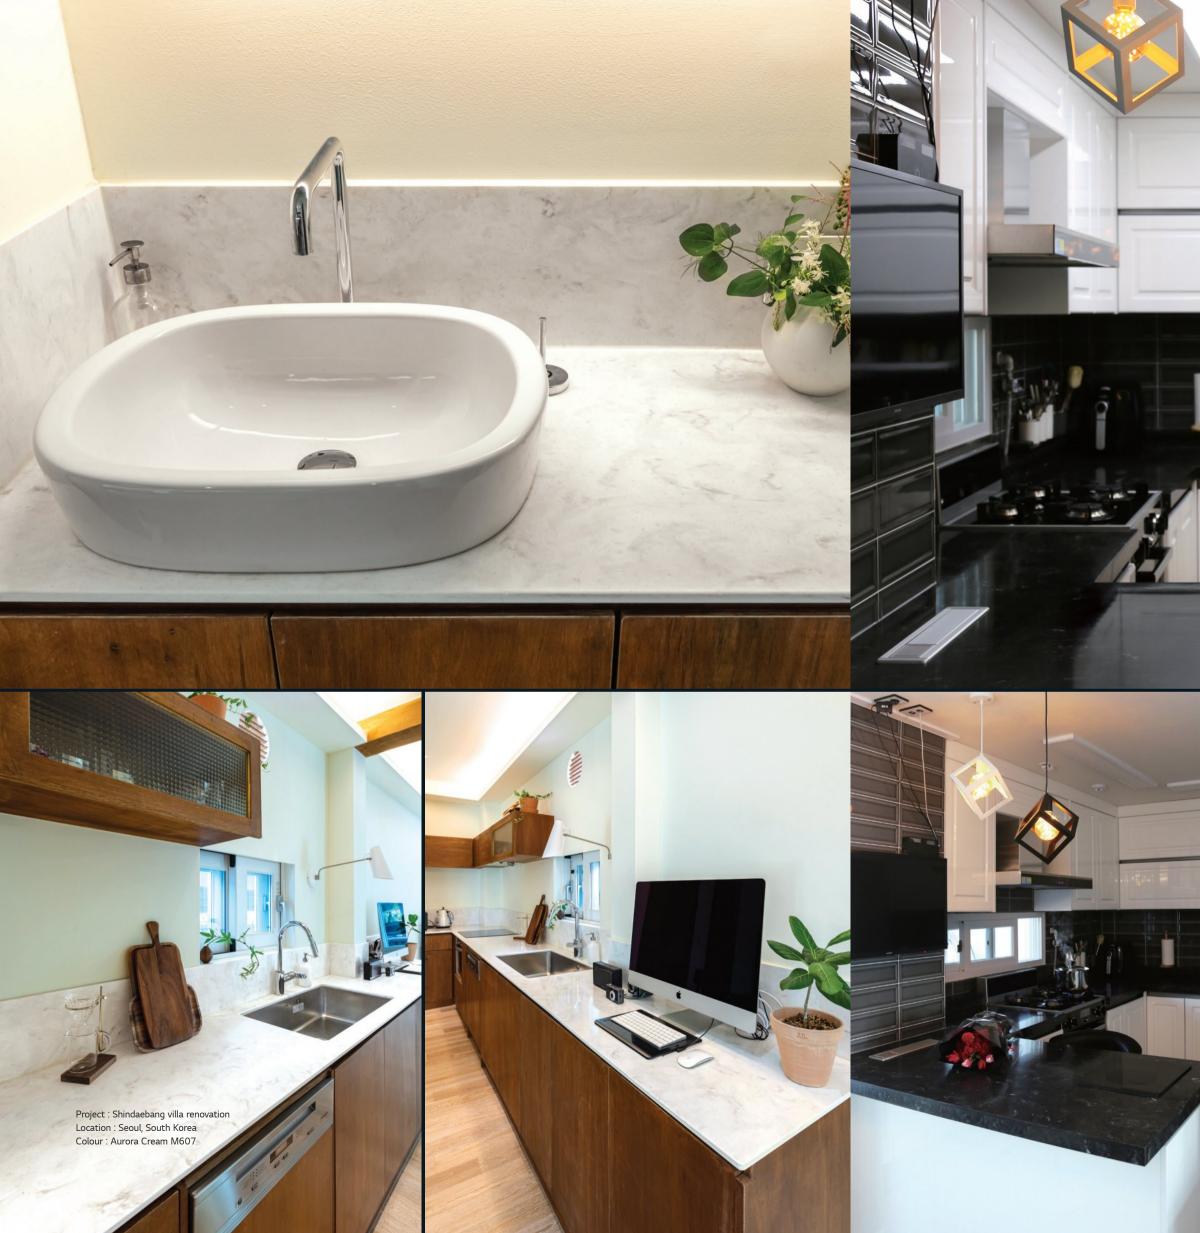

The set of the set of

802 15 61 13

Aurora Blanc

Recommended for customers who prefer a gentle and subtle vein pattern. It's clean and natural to blend in with a variety of interiors.

Perfect with vintage kitchen cabinets for that retro interior look. The pearl finish fits customers who feel burdened by white-coloured kitchen countertops to avoid contamination.

Aurora Cream

Provides a warm interior look and fits completely to planteriors. Works great with white, warm grey, and wood-toned kitchen furniture.

Aurora Torano

The thicker and stronger marble colour enable an elegant and classic kitchen ambience.