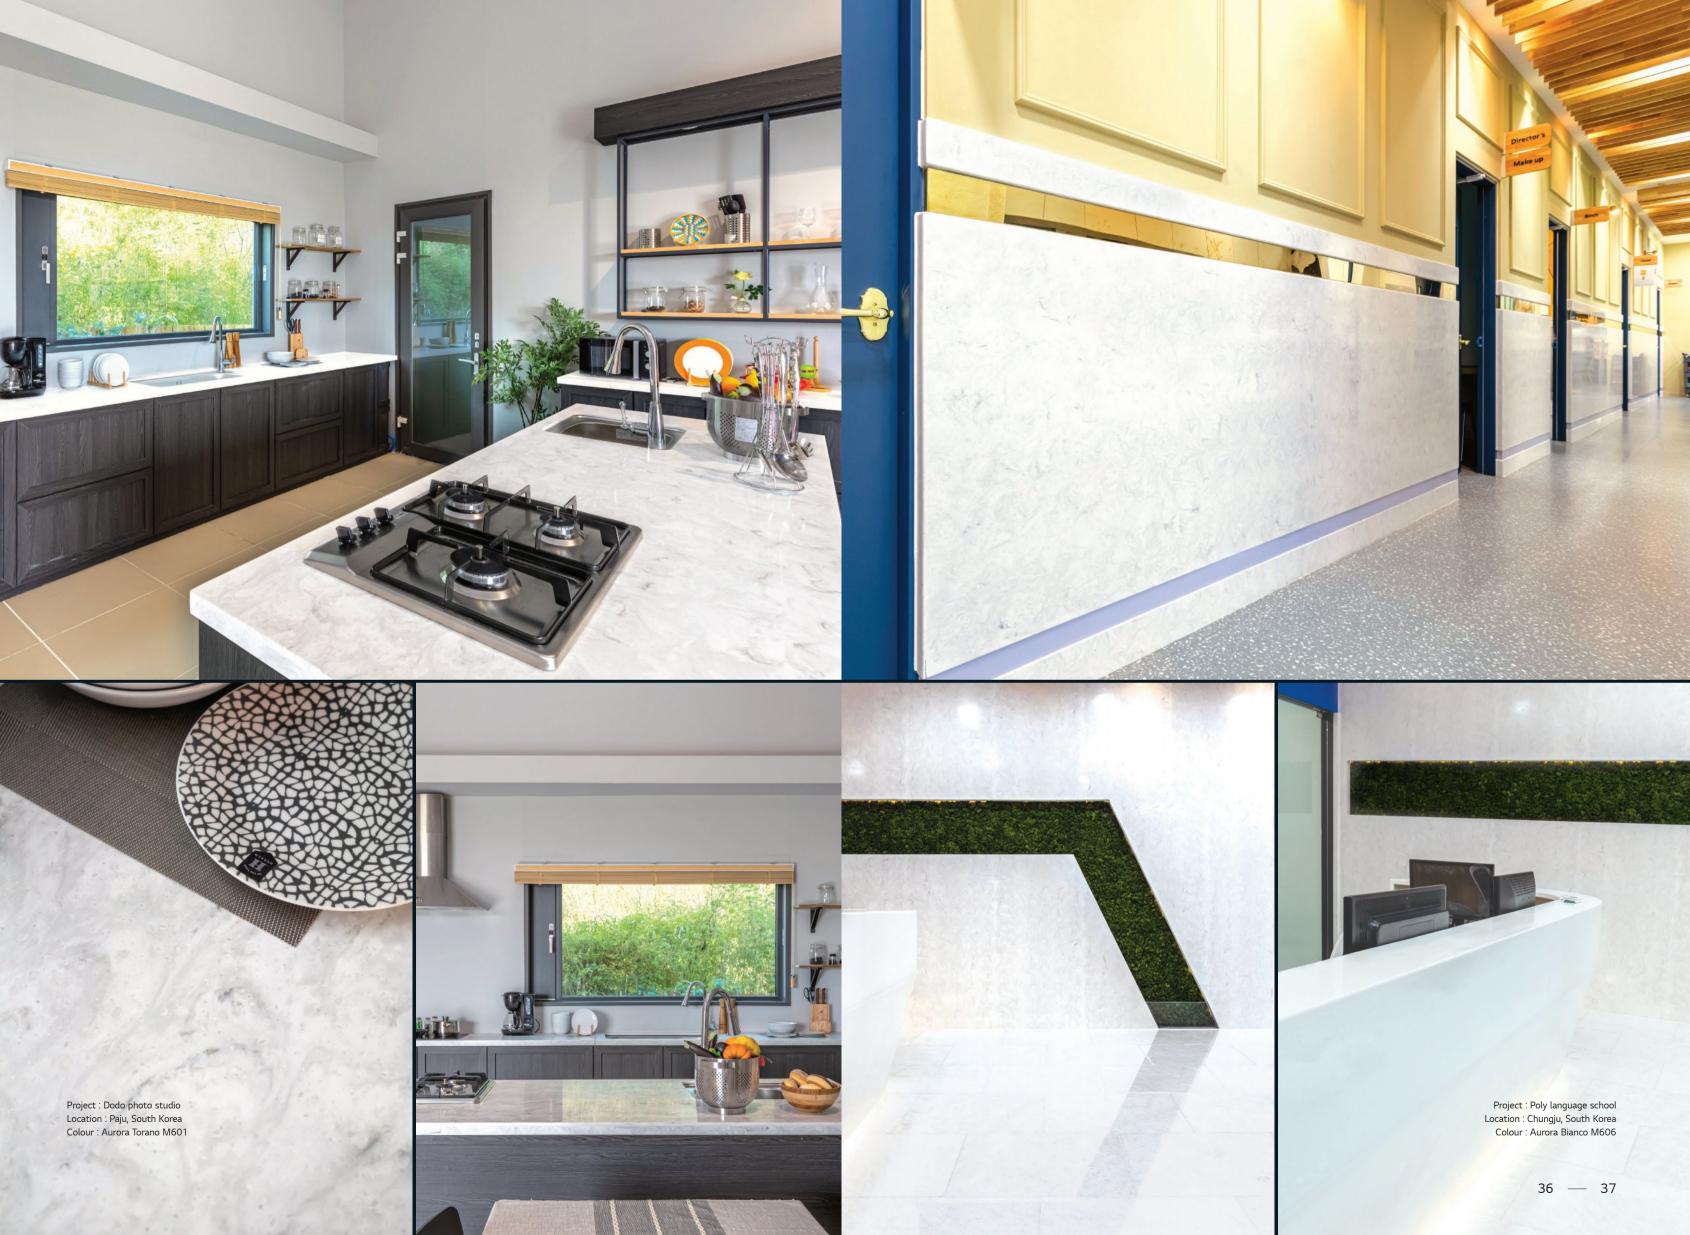

Project : Sinchon department store Location : Sinchon, Seoul Colour : Aurora Pavia M603 Project : Dongtan apartment Location : Hwasung, South Korea Colour : Aurora Bianco M606

M

28 — 29

Project : LG Hausys showroom Location : Chungju, South Korea Colour : Aurora Bianco M606