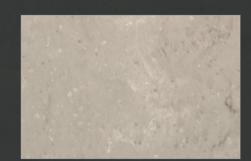

Aurora Greige M613

It's a near-beige grey colour tone that reflects the latest trend interior colour. It works with white or warm grey toned kitchen doors.

Aurora Umber

Brownie grey colour with bright warm grey and dark brown-toned vein pattern. We recommend for the dark modern interior of the kitchen and bathroom as a point.