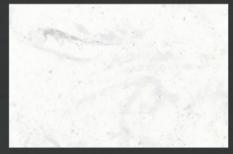

## Aurora Dove

It has a silky grey tone colour and is well suited to the white and dark grey tone interior. It has uniqueness, which is not found in natural marble. It can be used as a soft point in the bathroom as well as in the kitchen.