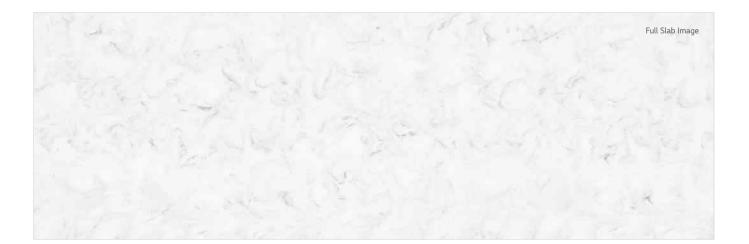

ous-looking kitchen interior giving it a soft-modern feel. Matches well with kitchen furniture in white, grey and pastel tones.



Contraction of the second of t

The set of the set of

802 15 61 13



Aurora Blanc

Recommended for customers who prefer a gentle and subtle vein pattern. It's clean and natural to blend in with a variety of interiors.







Perfect with vintage kitchen cabinets for that retro interior look. The pearl finish fits customers who feel burdened by white-coloured kitchen countertops to avoid contamination.





Aurora Cream

Provides a warm interior look and fits completely to planteriors. Works great with white, warm grey, and wood-toned kitchen furniture.





Aurora Torano

The thicker and stronger marble colour enable an elegant and classic kitchen ambience.







A neutral, matte warm-toned colour with white and brown tones of vein pattern. It goes well with warm-coloured kitchen doors such as warm-grey, or wood. Not only Scandinavian-style kitchens, but also low-chroma, colour-toned bathroom interiors.







Aurora Greige M613

It's a near-beige grey colour tone that reflects the latest trend interior colour. It works with white or warm grey toned kitchen doors.







Aurora Umber

Brownie grey colour with bright warm grey and dark brown-toned vein pattern. We recommend for the dark modern interior of the kitchen and bathroom as a point.



No. of the second secon



## Aurora Sanremo

Using white marble on a black base like black marquina creates the opulent mood of natural marble. The rich marble pattern creates classic interior and prov