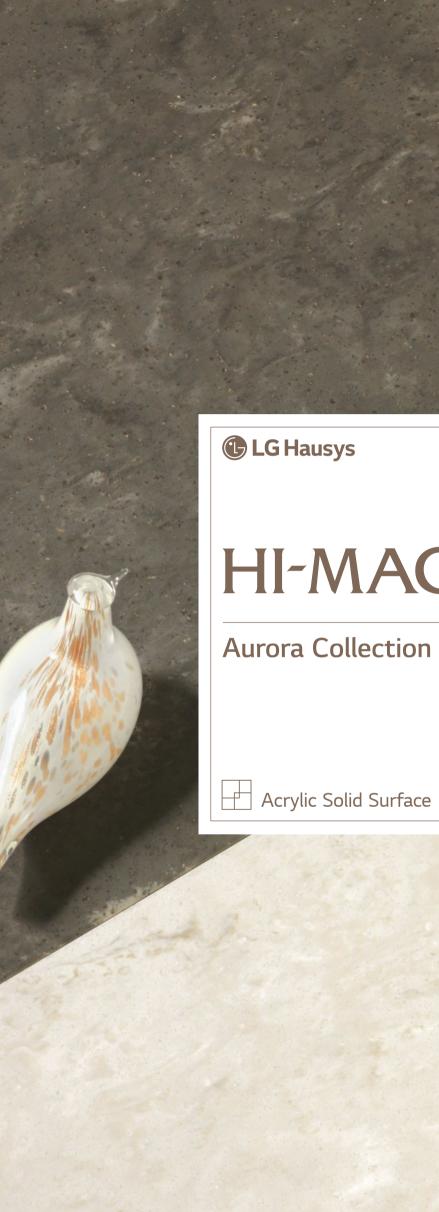

# HI-MACS<sup>®</sup>

### Aurora Collection

# Aurora collection

Just like the popular bianco marble, the Aurora collection offers soft-modern style creating a natural and warm space.

The beautiful and soft design allows to maintain your satisfaction with less pattern breaks and colour differences at the apron edge, cove backsplash, and seam at the top surface even years after it has been installed.