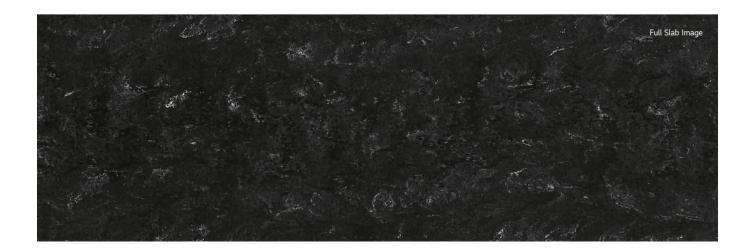

## Aurora Sanremo

Using white marble on a black base like black marquina creates the opulent mood of natural marble. The rich marble pattern creates classic interior and provides a magnificient and luxurious feel.