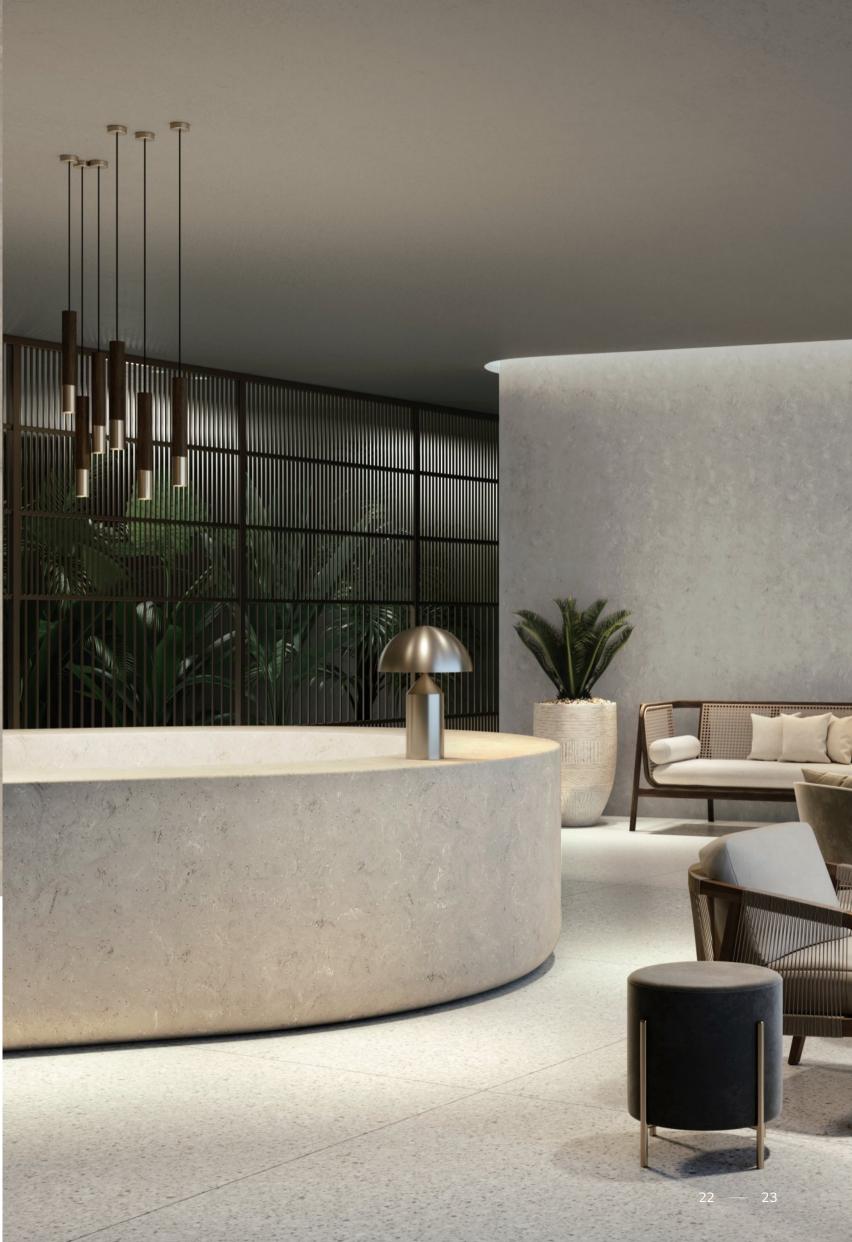

r look. The pearl finish fits customers who feel burdened by white-coloured kitchen countertops to avoid contamination.





Aurora Cream

Provides a warm interior look and fits completely to planteriors. Works great with white, warm grey, and wood-toned kitchen furniture.





Aurora Torano

The thicker and stronger marble colour enable an elegant and classic kitchen ambience.







A neutral, matte warm-toned colour with white and brown tones of vein pattern. It goes well with warm-coloured kitchen doors such as warm-grey, or wood. Not only Scandinavian-style kitchens, but also low-chroma, colour-toned bathroom interiors.







Aurora Greige M613

It's a near-beige grey colour tone that reflects the latest trend interior colour. It works with white or warm grey toned kitchen doors.







Aurora Umber

Brownie grey colour with bright warm grey and dark brown-toned vein pattern. We recommend for the dark modern interior of the kitchen and bathroom as a point.



No. of the second secon



## Aurora Sanremo

Using white marble on a black base like black marquina creates the opulent mood of natural marble. The rich marble pattern creates classic interior and provides a magnificient and luxurious feel.









Project : Sinchon department store Location : Sinchon, Seoul Colour : Aurora Pavia M603 Project : Dongtan apartment Location : Hwasung, South Korea Colour : Aurora Bianco M606

M

28 — 29



Project : LG Hausys showroom Location : Chungju, South Korea Colour : Aurora Bianco M606

00



Project : Urban Haim pension Location : Buahn, South Korea Colour : Aurora Bianco