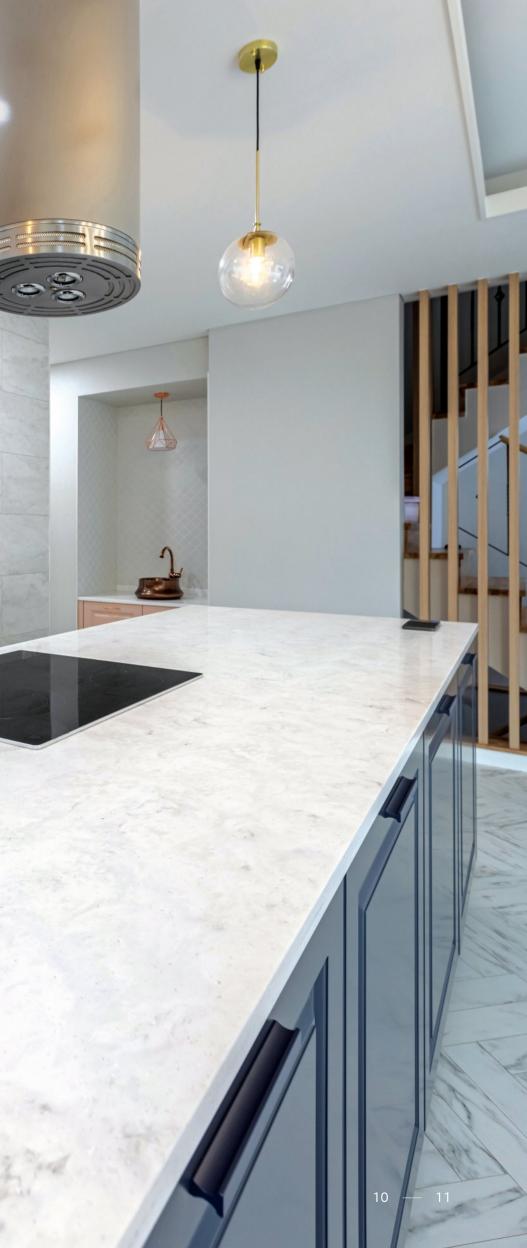

### Aurora Bianco M606

The Bianco marble pattern provides a luxurious-looking kitchen interior giving it a soft-modern feel. Matches well with kitchen furniture in white, grey and pastel tones.

Contraction of the second of t