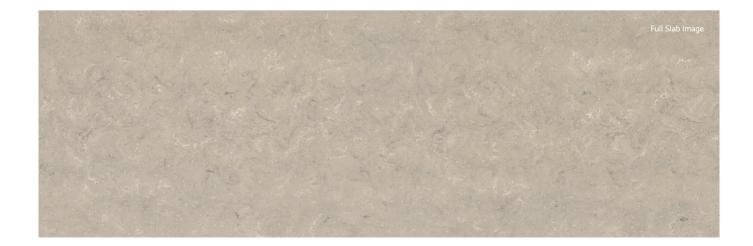

ior look. The pearl finish fits customers who feel burdened by white-coloured kitchen countertops to avoid contamination.





Aurora Cream

Provides a warm interior look and fits completely to planteriors. Works great with white, warm grey, and wood-toned kitchen furniture.





Aurora Torano

The thicker and stronger marble colour enable an elegant and classic kitchen ambience.







A neutral, matte warm-toned colour with white and brown tones of vein pattern. It goes well with warm-coloured kitchen doors such as warm-grey, or wood. Not only Scandinavian-style kitchens, but also low-chroma, colour-toned bathroom interiors.







Aurora Greige M613

It's a near-beige grey colour tone that reflects the latest trend interior colour. It works with white or warm grey toned kitchen doors.







Aurora Umber

Brownie grey colour with bright warm grey and dark brown-toned vein pattern. We recommend for the dark modern interior of the kitchen and bathroom as a point.



No. of the second secon



## Aurora Sanremo

Using white marble on a black base like black marquina creates the opulent mood of natural marble. The rich marble pattern creates classic interior and provides a magnificient and luxurious feel.









Project : Sinchon department store Location : Sinchon, Seoul Colour : Aurora Pavia M603 Project : Dongtan apartment Location : Hwasung, South Korea Colour : Aurora Bianco M606

M

28 — 29



Project : LG Hausys showroom Location : Chungju, South Korea Colour : Aurora Bianco M606

00



Project : Urban Haim pension Location : Buahn, South Korea Colour : Aurora Bianc