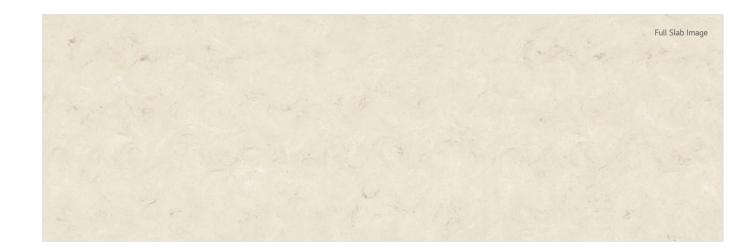

a gentle and subtle vein pattern. It's clean and natural to blend in with a variety of interiors.







Perfect with vintage kitchen cabinets for that retro interior look. The pearl finish fits customers who feel burdened by white-coloured kitchen countertops to avoid contamination.





Aurora Cream

Provides a warm interior look and fits completely to planteriors. Works great with white, warm grey, and wood-toned kitchen furniture.





Aurora Torano

The thicker and stronger marble colour enable an elegant and classic kitchen ambience.







A neutral, matte warm-toned colour with white and brown tones of vein pattern. It goes well with warm-coloured kitchen doors such as warm-grey, or wood. Not only Scandinavian-style kitchens, but also low-chroma, colour-toned bathroom interiors.







Aurora Greige M613

It's a near-beige grey colour tone that reflects the latest trend interior colour. It works with white or warm grey toned kitchen doors.







Aurora Umber

Brownie grey colour with bright warm grey and dark brown-toned vein pattern. We recommend for the dark modern interior of the kitchen and bathroom as a point.



No. of the second secon



## Aurora Sanremo

Using white marble on a black base like black marquina creates the opulent mood of natural marble. The rich marble pattern creates classic interior and provides a magnificient and luxurious feel.









Project : Sinchon department store Location : Sinchon, Seoul Colour : Aurora Pavia M603 Project : Dongtan apartment Location : Hwasung, South Korea Colour : Aurora Bianco M606

M

28 — 29



Project : LG