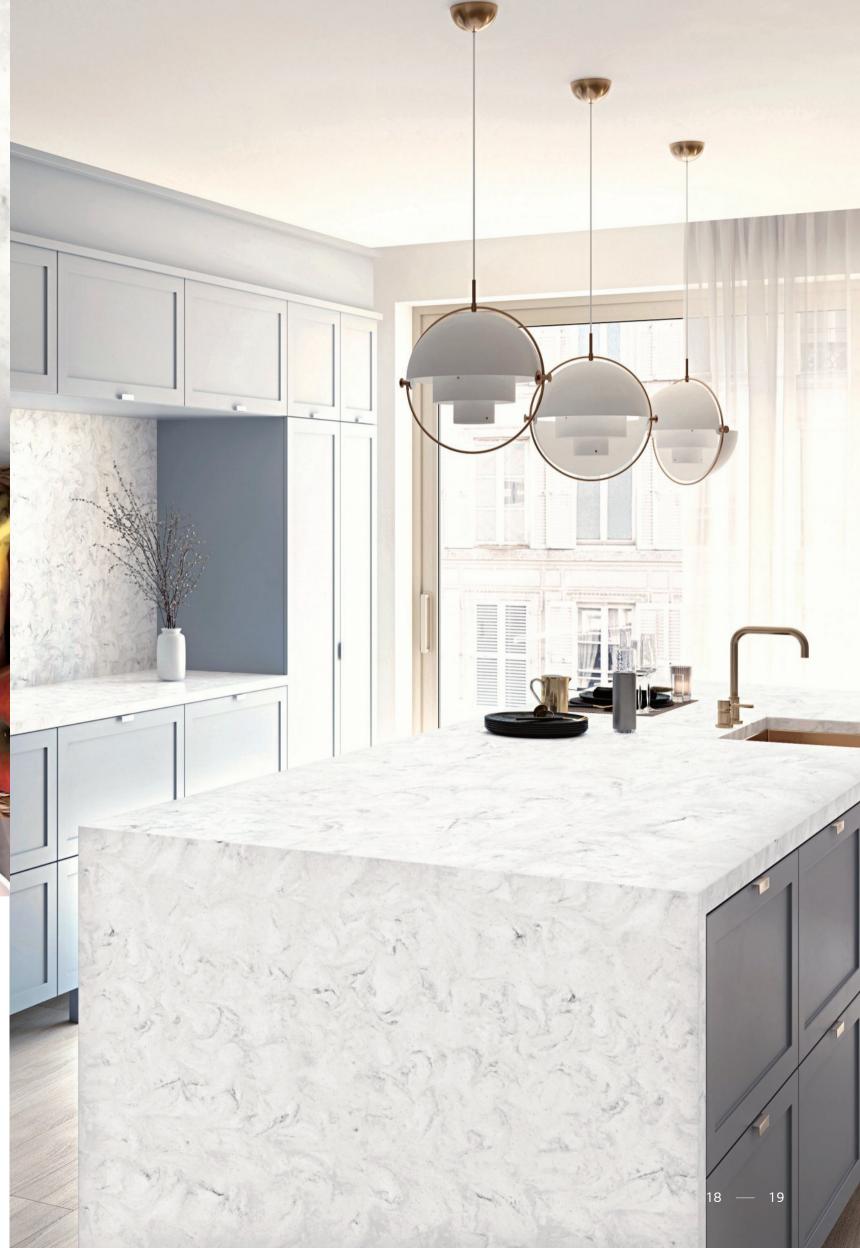

# Aurora collection

Just like the popular bianco marble, the Aurora collection offers soft-modern style creating a natural and warm space.

The beautiful and soft design allows to maintain your satisfaction with less pattern breaks and colour differences at the apron edge, cove backsplash, and seam at the top surface even years after it has been installed.

### **REASONABLE PRICE**

The design does not only highlight the Aurora collection. It is also available at more reasonable prices allowing you to create your own space while still presenting its unique marble design with natural colours and patterns.