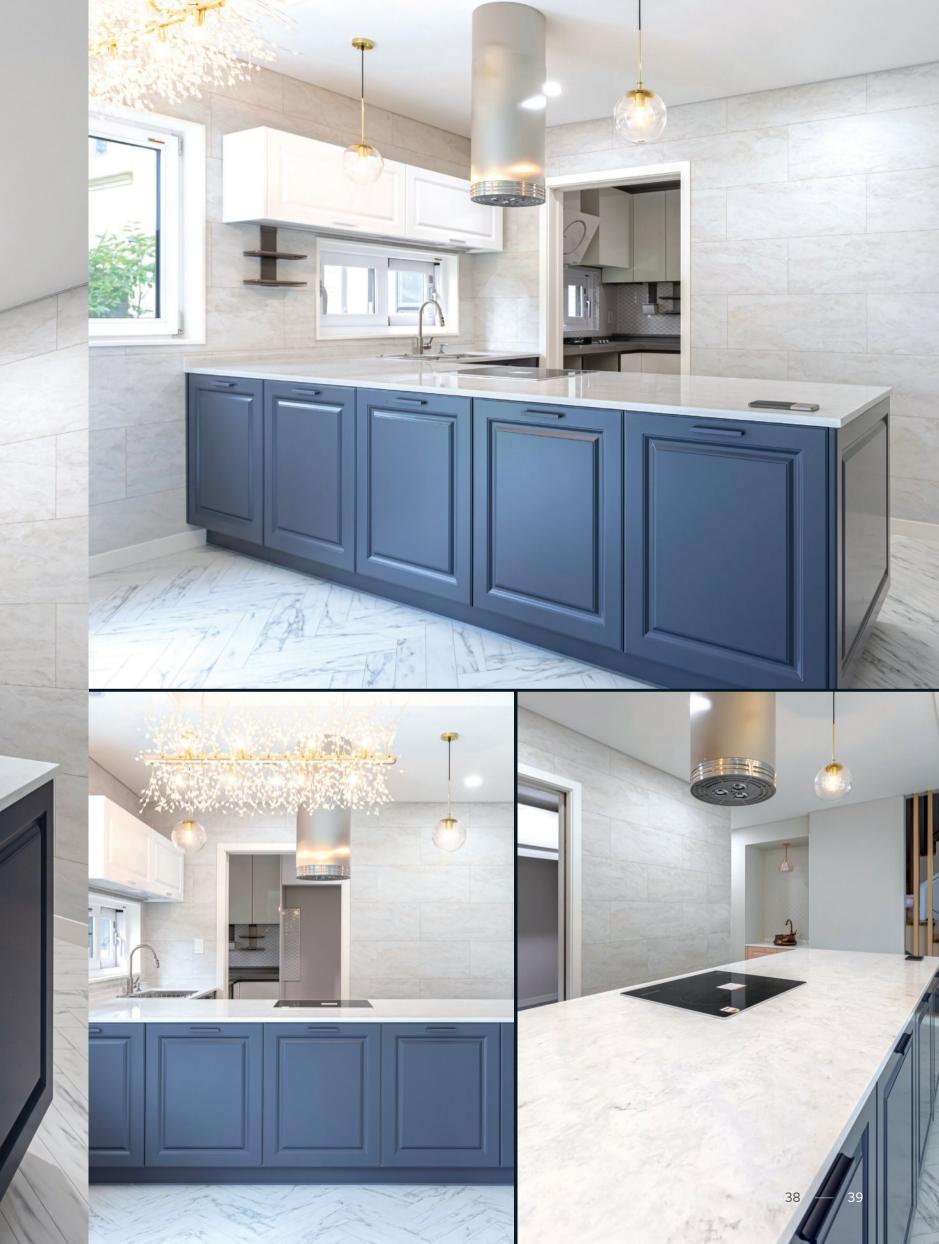

00

Project : Urban Haim pension Location : Buahn, South Korea Colour : Aurora Bianco M606

32 — 33

Project : Sungnam townhouse Location : Sungnam, South Korea Colour : Aurora Bianco M606

9

TT

0

----