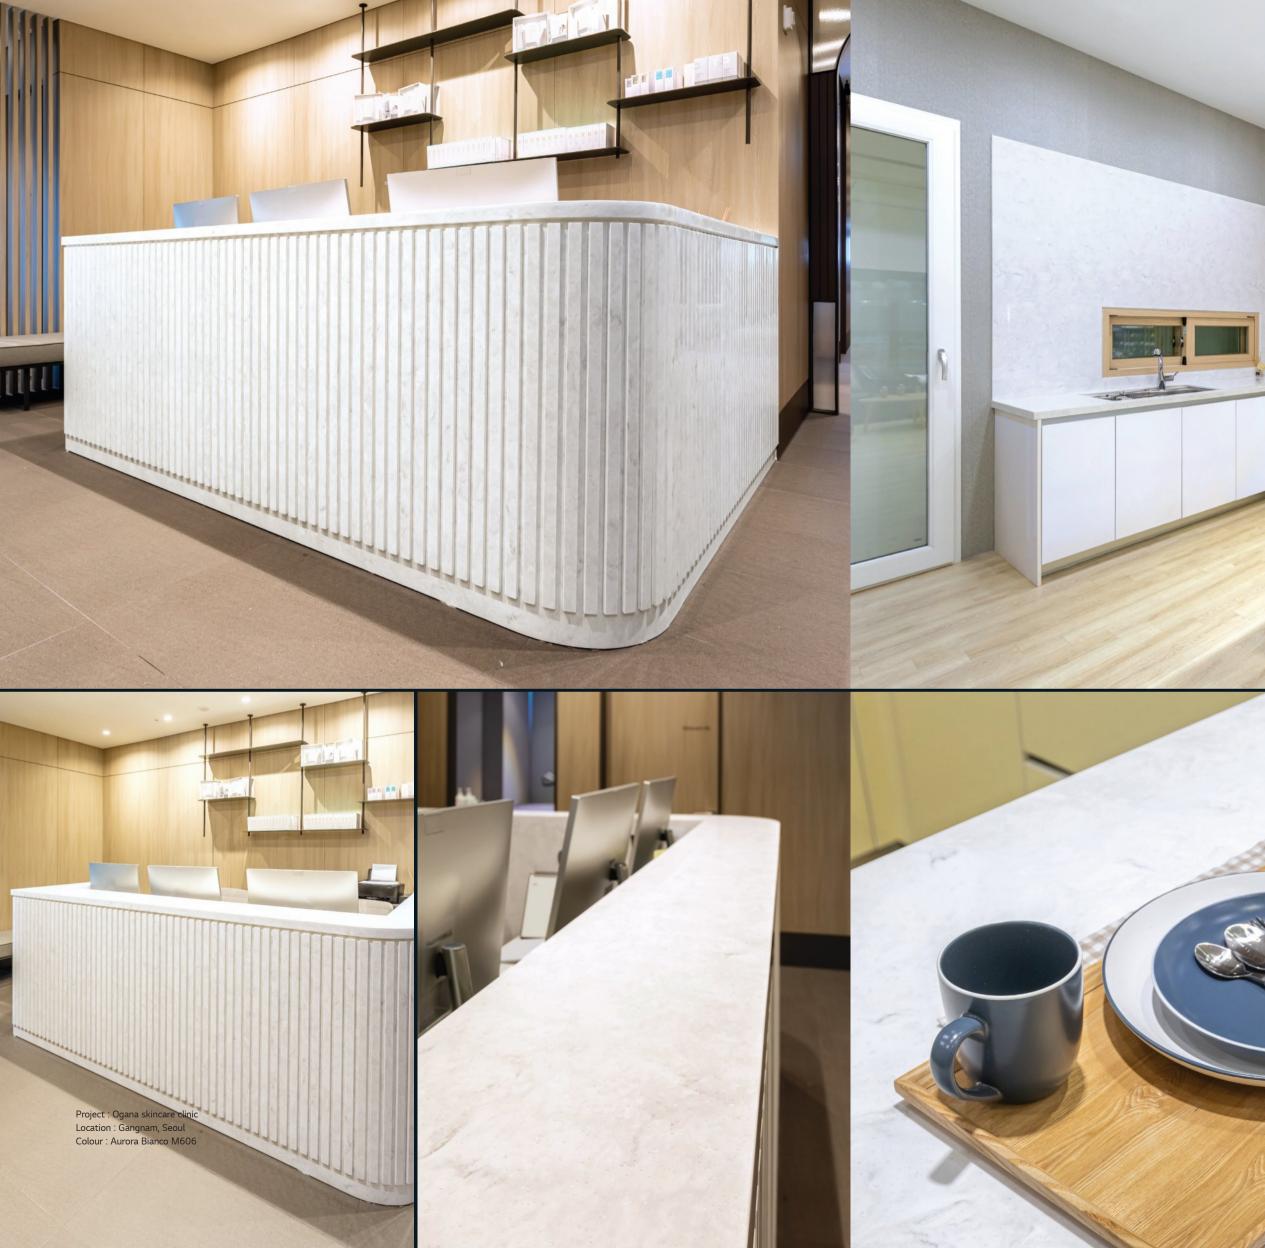

### Aurora Bianco M606

The Bianco marble pattern provides a luxurious-looking kitchen interior giving it a soft-modern feel. Matches well with kitchen furniture in white, grey and pastel tones.

Contraction of the second of t