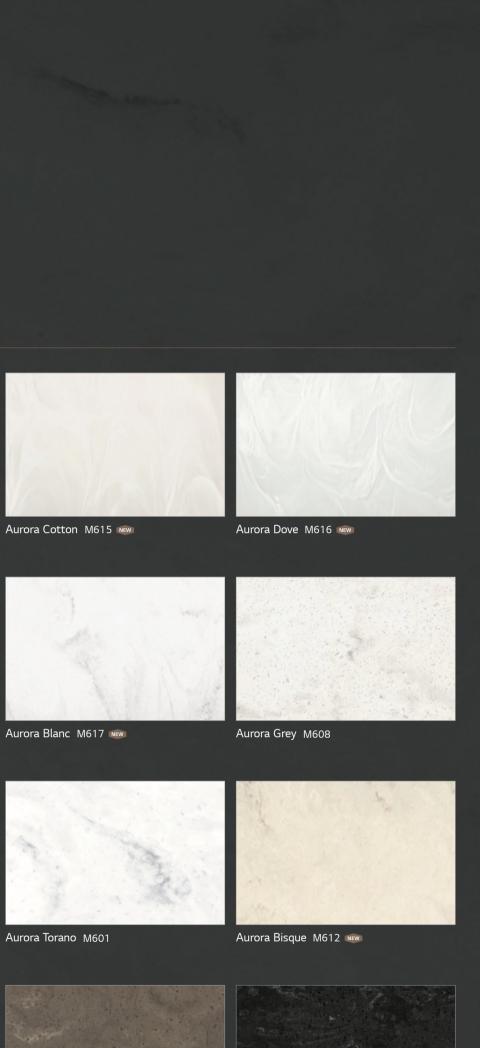

Aurora Cotton M615 🕸

It has a clear base with a creamy and warm colour. Expressing the richness and warmth of cotton, it is an excellent fit for bright and neat warm-toned interior.

n.

## Aurora Dove

It has a silky grey tone colour and is well suited to the white and dark grey tone interior. It has uniqueness, which is not found in natural marble. It can be used as a soft point in the bathroom as well as in the kitchen.

Aurora Greige M613

It's a near-beige grey colour tone that reflects the latest trend interior colour. It works with white or warm grey toned kitchen doors.

Aurora Umber

Brownie grey colour with bright warm grey and dark brown-toned vein pattern. We recommend for the dark modern interior of the kitchen and bathroom as a point.