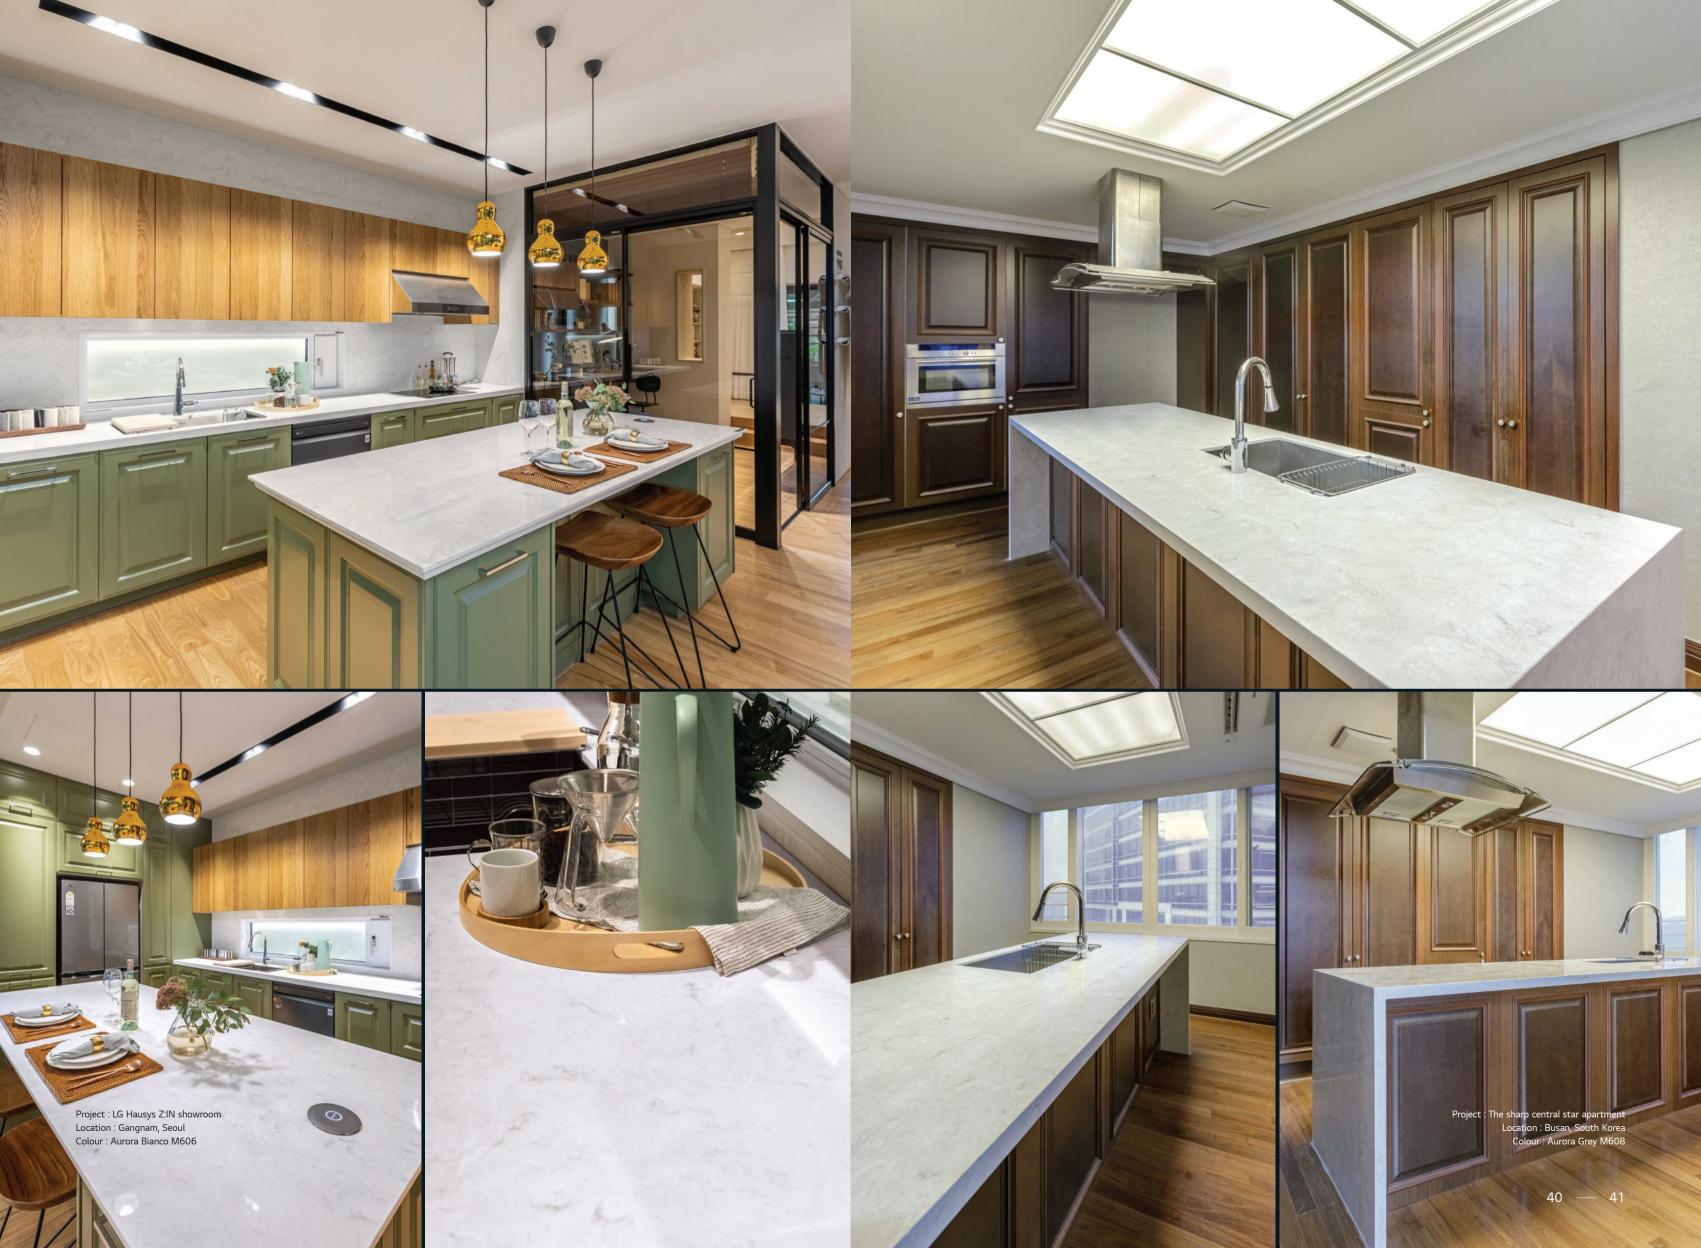

### Aurora Bianco M606

The Bianco marble pattern provides a luxurious-looking kitchen interior giving it a soft-modern feel. Matches well with kitchen furniture in white, grey and pastel tones.

Contraction of the second of t

The set of the set of

802 15 61 13

Aurora Blanc

Recommended for customers who prefer a gentle and subtle vein pattern. It's clean and natural to blend in with a variety of interiors.

Perfect with vintage kitchen cabinets for that retro interior look. The pearl finish fits customers who feel burdened by white-coloured kitchen countertops to avoid contamination.

Aurora Cream

Provides a warm interior look and fits completely to planteriors. Works great with white, warm grey, and wood-toned kitchen furniture.

Aurora Torano

The thicker and stronger marble colour enable an elegant and classic kitchen ambience.

Aurora Greige M613

It's a near-beige grey colour tone that reflects the latest trend interior colour. It works with white or warm grey toned kitchen doors.

Aurora Umber

Brownie grey colour with bright warm grey and dark brown-toned vein pattern. We recommend for the dark modern interior of the kitchen and bathroom as a point.