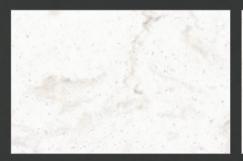

Aurora Cotton M615 🕸

It has a clear base with a creamy and warm colour. Expressing the richness and warmth of cotton, it is an excellent fit for bright and neat warm-toned interior.

n.