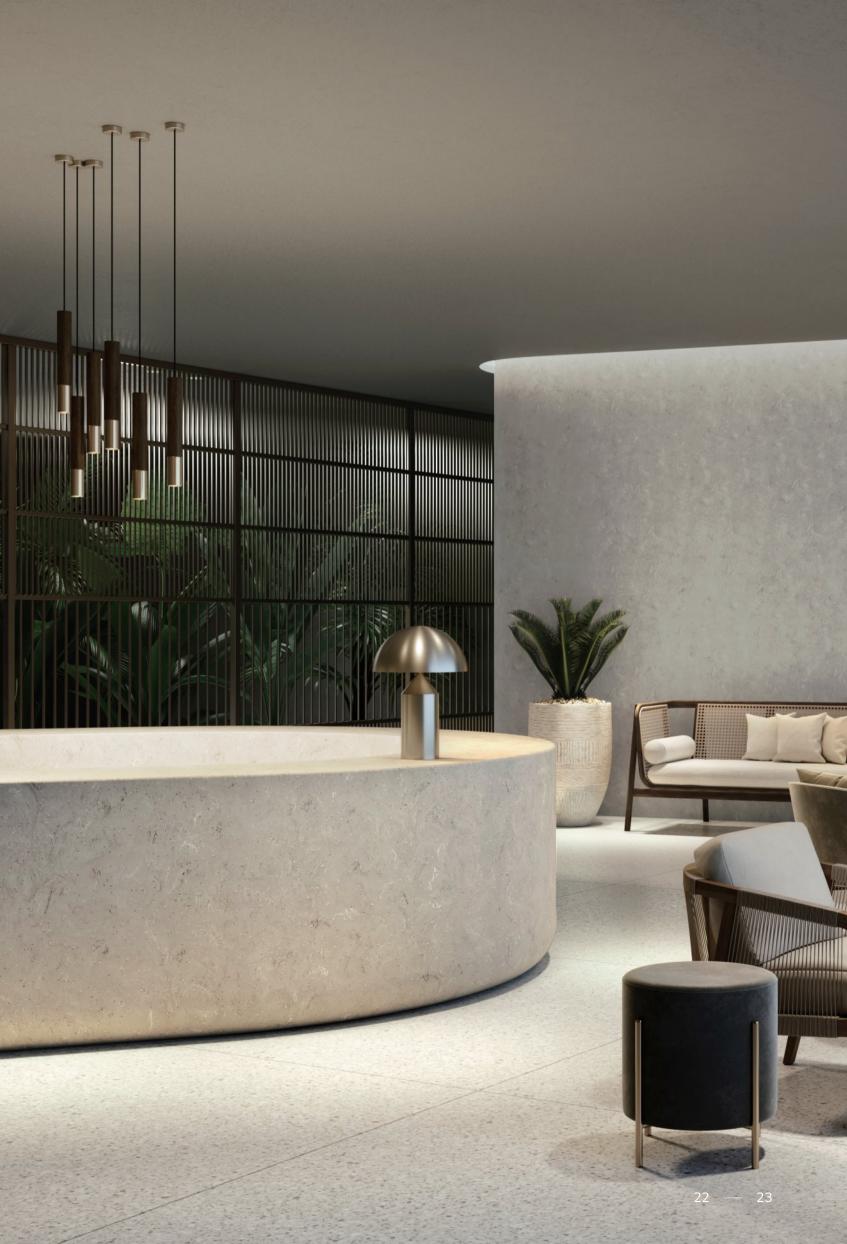

look. The pearl finish fits customers who feel burdened by white-coloured kitchen countertops to avoid contamination.





Aurora Cream

Provides a warm interior look and fits completely to planteriors. Works great with white, warm grey, and wood-toned kitchen furniture.





Aurora Torano

The thicker and stronger marble colour enable an elegant and classic kitchen ambience.







A neutral, matte warm-toned colour with white and brown tones of vein pattern. It goes well with warm-coloured kitchen doors such as warm-grey, or wood. Not only Scandinavian-style kitchens, but also low-chroma, colour-toned bathroom interiors.







Aurora Greige M613

It's a near-beige grey colour tone that reflects the latest trend interior colour. It works with white or warm grey toned kitchen doors.







Aurora Umber

Brownie grey colour with bright warm grey and dark brown-toned vein pattern. We recommend for the dark modern interior of the kitchen and bathroom as a point.



No. of the second secon



## Aurora Sanremo

Using white marble on a black base like black marquina creates the opulent mood of natural marble. The rich marble pattern creates classic interior and provides a magnificient and luxurious feel.









Project : Sinchon department store Location : Sinchon, Seoul Colour : Aurora Pavia M603 Project : Dongtan apartment Location : Hwasung, South Korea Colour : Aurora Bianco M606

M

28 — 29



Project : LG Hausys showroom Location : Chungju, South Korea Colour : Aurora Bianco M606

00



Project : Urban Haim pension Location : Buahn, South Korea Colour : Aurora Bianco M6