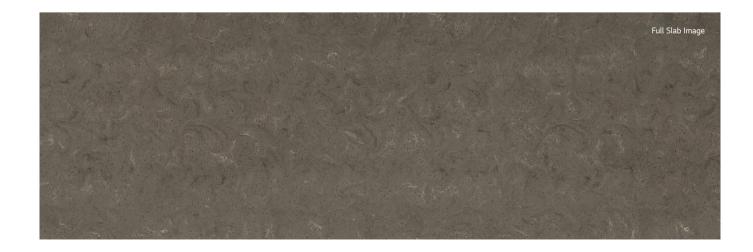

Aurora Greige M613

It's a near-beige grey colour tone that reflects the latest trend interior colour. It works with white or warm grey toned kitchen doors.

Aurora Umber

Brownie grey colour with bright warm grey and dark brown-toned vein pattern. We recommend for the dark modern interior of the kitchen and bathroom as a point.