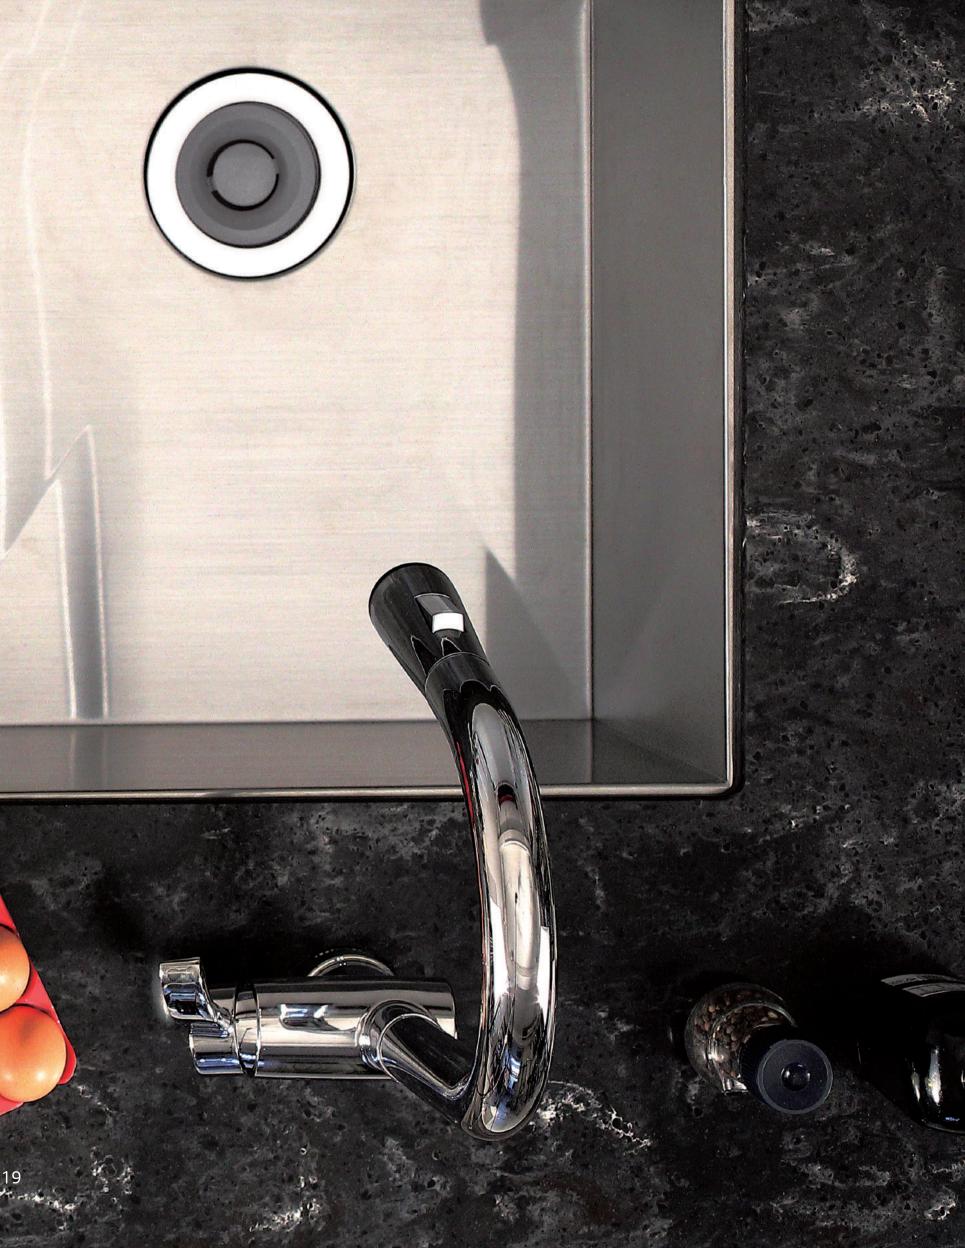

# Aurora Bianco M606 Apron Edge

% The color in the image may vary slightly for the actual color of the product.