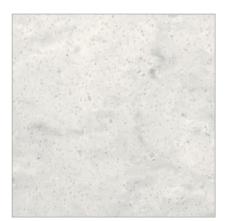

## Aurora Bianco

M606

 $\bigcirc$ 

The Bianco marble pattern provides a luxurious-looking kitchen interior giving it a soft-modern feel. Matches well with kitchen furniture in white, grey and pastel tones.