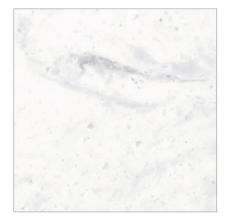

## Aurora Bianco

M606

 $\bigcirc$ 

The Bianco marble pattern provides a luxurious-looking kitchen interior giving it a soft-modern feel. Matches well with kitchen furniture in white, grey and pastel tones.

# Aurora Bianco M606 Apron Edge

% The color in the image may vary slightly for the actual color of the product.