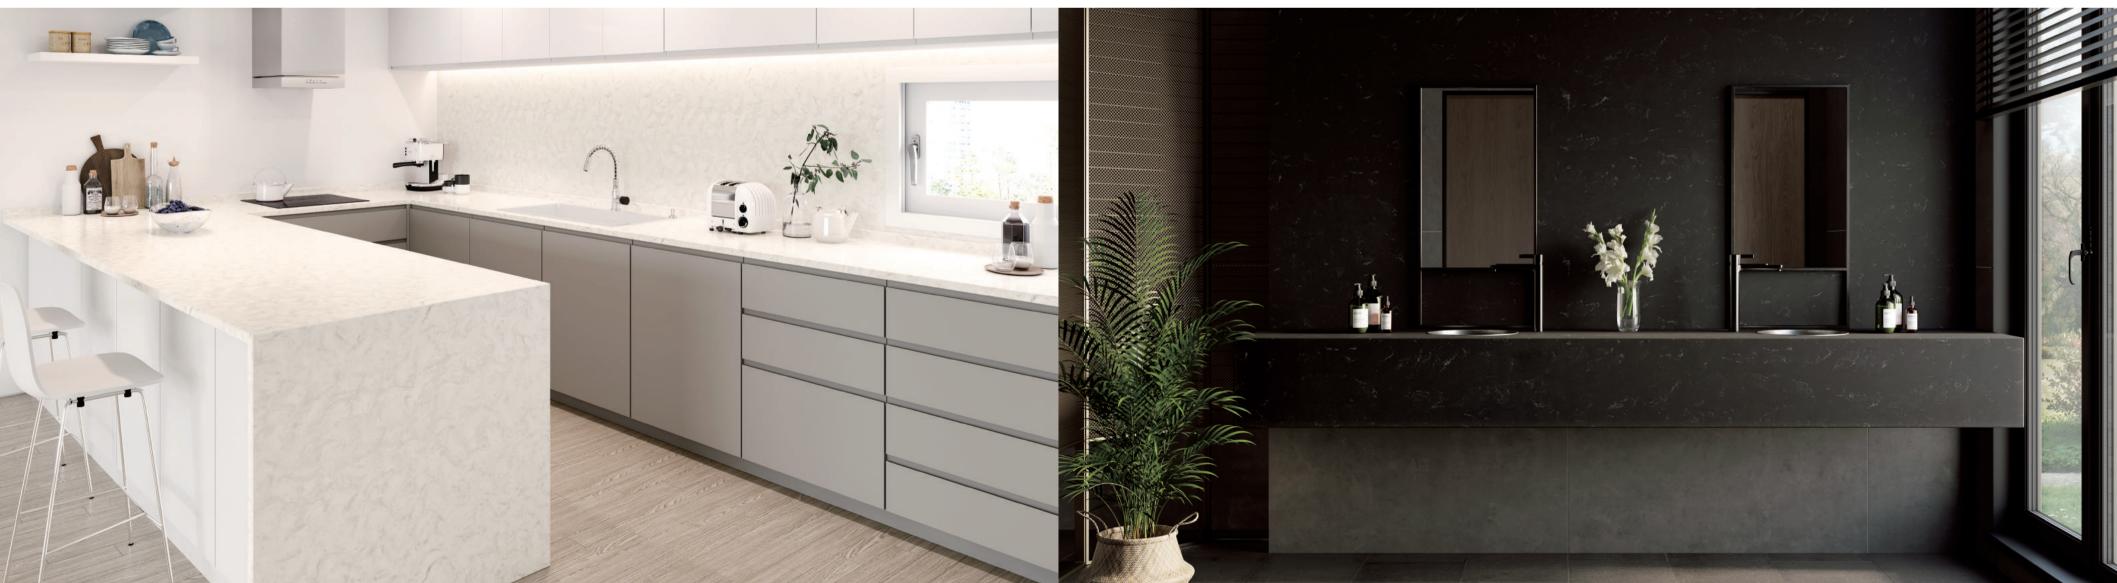

## Aurora Bianco

M606

 $\bigcirc$ 

The Bianco marble pattern provides a luxurious-looking kitchen interior giving it a soft-modern feel. Matches well with kitchen furniture in white, grey and pastel tones.

## Aurora Grey

Using white marble on a black base like black marquina creates the opulent mood of natural marble. The black color coupled with sparkling gold pearl finish on the angles creates a lustrous but constrained feel. The rich marble pattern creates classic interior and provides a magnificient and luxurious feel.