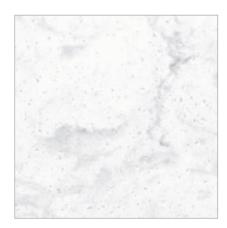

#### Aurora Cream

M607

Provides a warm interior look and fits completely to planteriors. Works great with white, warm grey, and wood-toned kitchen furniture.

#### Aurora Cream

 $\ensuremath{\mathbbmm{ \mbox{ \mbo$ 

Perfect with vintage kitchen cabinets for that retro interior look. The pearl finish fits customers who feel burdened by white-colored kitchen countertops to avoid contamination.