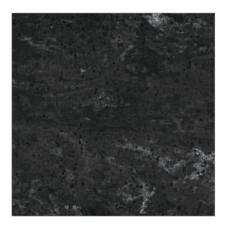

## Aurora Grey

Using white marble on a black base like black marquina creates the opulent mood of natural marble. The black color coupled with sparkling gold pearl finish on the angles creates a lustrous but constrained feel. The rich marble pattern creates classic interior and provides a magnificient and luxurious feel.