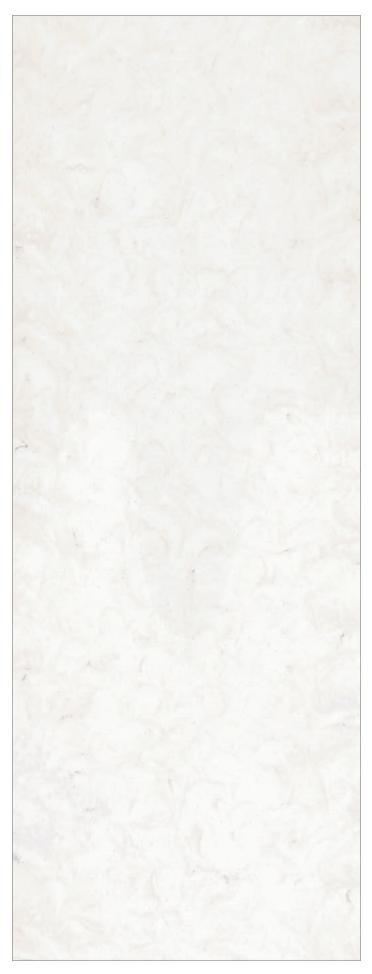

#### Elegance of Natural Marble

Just like the popular bianco marble, the Aurora collection offers soft-modern style creating a natural and warm space based on white and grey.

## Aurora Bianco

M606

 $\bigcirc$ 

The Bianco marble pattern provides a luxurious-looking kitchen interior giving it a soft-modern feel. Matches well with kitchen furniture in white, grey and pastel tones.