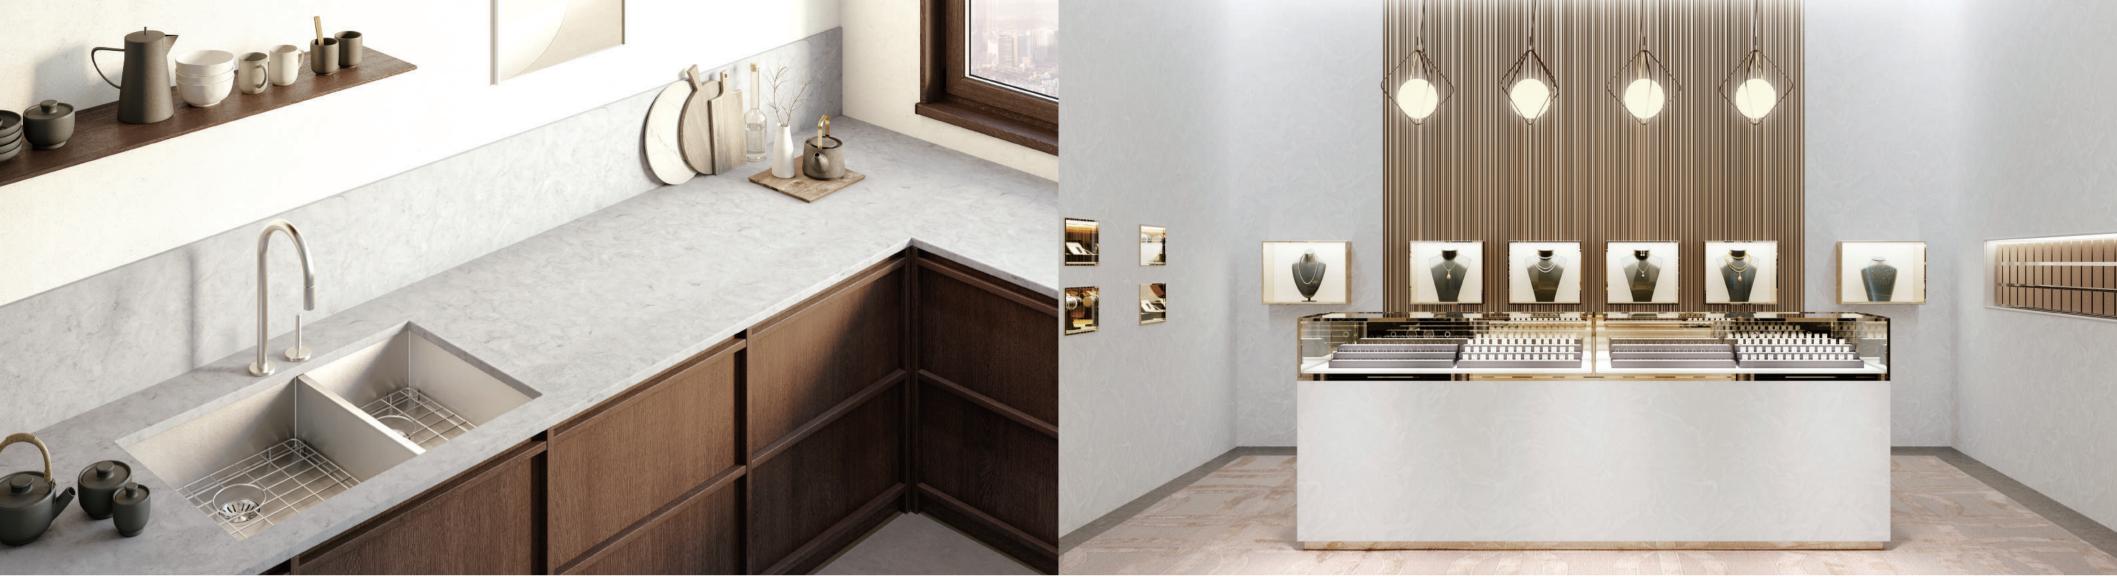

#### Elegance of Natural Marble

Just like the popular bianco marble, the Aurora collection offers soft-modern style creating a natural and warm space based on white and grey.

#### **Reasonable Price**

The design does not only highlight the Aurora collection. It is also available at more product to maintain your satisfaction with reasonable prices allowing you to create your own space while still presenting its unique marble design with natural colors and patterns.

## Aurora Bianco

M606

 $\bigcirc$ 

The Bianco marble pattern provides a luxurious-looking kitchen interior giving it a soft-modern feel. Matches well with kitchen furniture in white, grey and pastel tones.