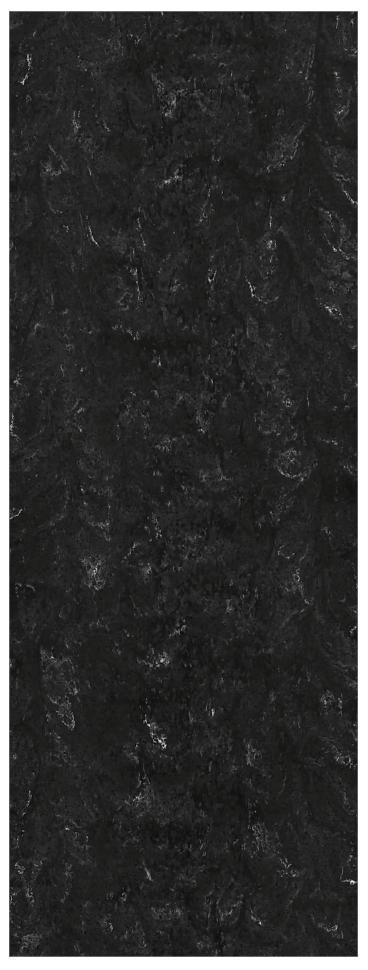

## Aurora Grey

Using white marble on a black base like black marquina creates the opulent mood of natural marble. The black color coupled with sparkling gold pearl finish on the angles creates a lustrous but constrained feel. The rich marble pattern creates classic interior and provides a magnificient and luxurious feel.

#### Aurora Grey

M608

Apron Edge

% The color in the image may vary slightly for the actual color of the product.