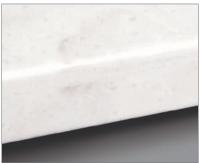

Natural Seam

less pattern breaks and color differences at the apron edge, cove backsplash, and seam at the top surface even years after it has been installed.

The 'Aurora Collection' is a new group of HI-MACS® realizing the soft and mysterious beauty of natural marble pattern inspired by the aurora seen in the polar regions.

# Aurora Bianco M606 Apron Edge

% The color in the image may vary slightly for the actual color of the product.