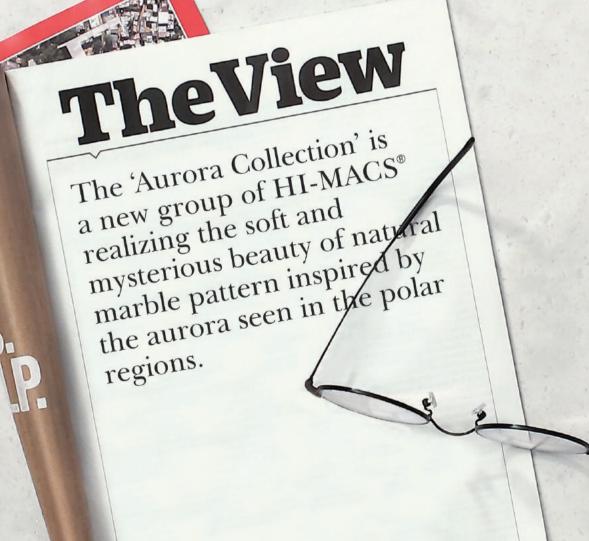

Natural Seam

less pattern breaks and color differences at the apron edge, cove backsplash, and seam at the top surface even years after it has been installed.

The 'Aurora Collection' is a new group of HI-MACS® realizing the soft and mysterious beauty of natural marble pattern inspired by the aurora seen in the polar regions.

## Theview

regions.

17