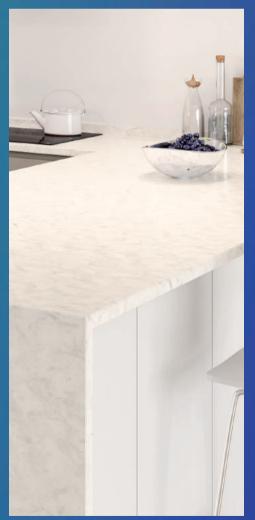

## Aurora Bianco

M606

 $\bigcirc$ 

The Bianco marble pattern provides a luxurious-looking kitchen interior giving it a soft-modern feel. Matches well with kitchen furniture in white, grey and pastel tones.

# Aurora Bianco M606 Apron Edge

% The color in the image may vary slightly for the actual color of the product.