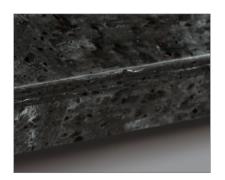

## Aurora Grey

Using white marble on a black base like black marquina creates the opulent mood of natural marble. The black color coupled with sparkling gold pearl finish on the angles creates a lustrous but constrained feel. The rich marble pattern creates classic interior and provides a magnificient and luxurious feel.