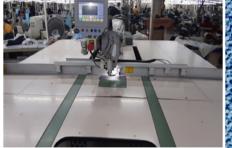

Capital: 50 Billion VND

Area: 13,000 m2 Employees: 450 Sewing Line: 7 lines

Production capacity per month: 83.500 PCS Produciton capacity per year: 1.500.000 PCS

The major partners: Asmara, F.G INTERNATIONAL, TCE, Tainan.

Washing capacity/year: 2.500.000 PCS





#### 2. GENVIET FACTORY IN THAI BINH

#### The main business sector:

Processing, manufacturing and business in Garment.

Established year: 2015

Address: Tay Xuyen Area, Hung Nhan Town, Hung Ha District,

Thai Binh Pronvince, Viet Nam. **Charter Capital:** 25 Billion VND

Area: 9,000 m2 Employees: 350 Sewing Line: 8 lines

Production capacity per month: 87.000 PCS Produciton capacity per year: 1.000.000 PCS The Major Parters: May 10, Caitac, Apis, Texhong





# III. PRODUCTION CAPACITY

### 3. MACHINES & EQUIMENT SYSTEM















### 4. THE IMAGES OF PRODUCTION











### **5. THE IMAGES OF PRODUCTS (1)**

| Samples             | Content of Fabric                                          | Ordered Quantity (pc) | Market |
|---------------------|------------------------------------------------------------|-----------------------|--------|
| 285<br>Pant for Men | A0029V1 - 93% Cotton, 6%<br>Polyester, 1% Elastane         | 3000 – 5000           | UA     |
| 491 Pant for Men    | A0029V1-93% Cotton,<br>6% Polyester,<br>1% Lycra® Elastane | 3000 - 5000           | UA     |
| Pant for Women      | A0029V1-93% Cotton, 6%<br>Polyester, 1% Elastane           | 3000 - 5000           | UA     |
| 436 Pant for Women  | A0029V1-93% Cotton, 6%<br>Polyester, 1% Elastane           | 3000 - 5000           | UA