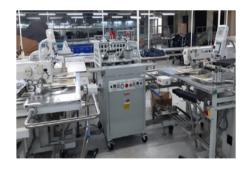

er Capital: 50 Billion VND

Area: 13,000 m2 Employees: 450 Sewing Line: 7 lines

Production capacity per month: 83.500 PCS Produciton capacity per year: 1.500.000 PCS

The major partners: Asmara, F.G INTERNATIONAL, TCE, Tainan.

Washing capacity/year: 2.500.000 PCS





#### 2. GENVIET FACTORY IN THAI BINH

#### The main business sector:

Processing, manufacturing and business in Garment.

Established year: 2015

Address: Tay Xuyen Area, Hung Nhan Town, Hung Ha District,

Thai Binh Pronvince, Viet Nam. **Charter Capital:** 25 Billion VND

Area: 9,000 m2 Employees: 350 Sewing Line: 8 lines

Production capacity per month: 87.000 PCS Produciton capacity per year: 1.000.000 PCS The Major Parters: May 10, Caitac, Apis, Texhong





# III. PRODUCTION CAPACITY

### 3. MACHINES & EQUIMENT SYSTEM















### 4. THE IMAGES OF PRODUCTION











### **5. THE IMAGES OF PRODUCTS (1)**

| Samples             | Content of Fabric                                          | Ordered Quantity (pc) | Market |
|---------------------|------------------------------------------------------------|-----------------------|--------|
| 285<br>Pant for Men | A0029V1 - 93% Cotton, 6%<br>Polyester, 1% Elastane         | 3000 – 5000           | UA     |
| 491 Pant for Men    | A0029V1-93% Cotton,<br>6% Polyester,<br>1% Lycra® Elastane | 3000 - 5000           | UA     |
| Pant for Women      | A0029V1-93% Cotton, 6%<br>Polyester, 1% Elastane           | 3000 - 5000           | UA     |
| 436 Pant for Women  | A0029V1-93% Cotton, 6%<br>Polyester, 1% Elastane           | 3000 - 5000           | UA