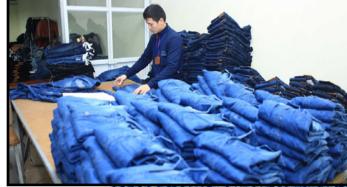

yees: 450 Sewing Line: 7 lines

Production capacity per month: 83.500 PCS Produciton capacity per year: 1.500.000 PCS

The major partners: Asmara, F.G INTERNATIONAL, TCE, Tainan.

Washing capacity/year: 2.500.000 PCS





#### 2. GENVIET FACTORY IN THAI BINH

#### The main business sector:

Processing, manufacturing and business in Garment.

Established year: 2015

Address: Tay Xuyen Area, Hung Nhan Town, Hung Ha District,

Thai Binh Pronvince, Viet Nam. **Charter Capital:** 25 Billion VND

Area: 9,000 m2 Employees: 350 Sewing Line: 8 lines

Production capacity per month: 87.000 PCS Produciton capacity per year: 1.000.000 PCS The Major Parters: May 10, Caitac, Apis, Texhong





# III. PRODUCTION CAPACITY

### 3. MACHINES & EQUIMENT SYSTEM















### 4. THE IMAGES OF PRODUCTION











### **5. THE IMAGES OF PRODUCTS (1)**

| Samples             | Content of Fabric                                          | Ordered Quantity (pc) | Market |
|---------------------|------------------------------------------------------------|-----------------------|--------|
| 285<br>Pant for Men | A0029V1 - 93% Cotton, 6%<br>Polyester, 1% Elastane         | 3000 – 5000           | UA     |
| 491 Pant for Men    | A0029V1-93% Cotton,<br>6% Polyester,<br>1% Lycra® Elastane | 3000 - 5000           | UA     |
| Pant for Women      | A0029V1-93% Cotton, 6%<br>Polyester, 1% Elastane           | 3000 - 5000           | UA     |
| 436 Pant for Women  | A0029V1-93% Cotton, 6%<br>Polyester, 1% Elastane           | 3000 - 5000           | UA     |



### **5. THE IMAGES OF PRODUCTS (3)**

| S