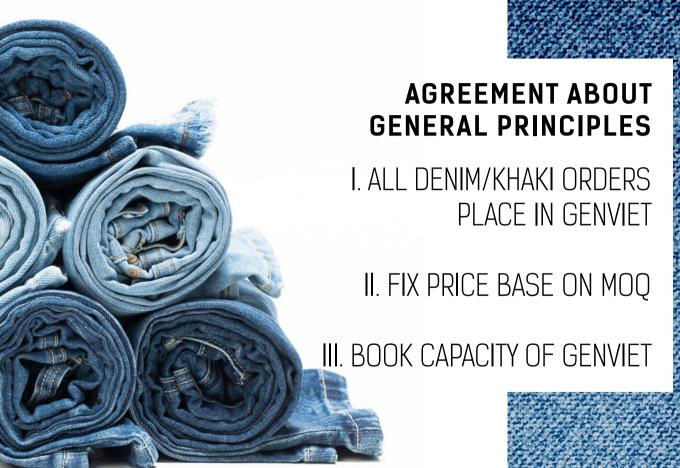

# IV. PRICING

| CM -BASIC 5<br>POCKETS | PRICE/PCS | PRODUCTION LEAD TIME | CM/FOB BOOKING<br>TIME |
|------------------------|-----------|----------------------|------------------------|
| 3000                   | 2.20      | 40                   | 45 DAYS/120 DAYS       |
| 5000                   | 2.10      | 45                   | 45 DAYS/120 DAYS       |
| 10000                  | 2.00      | 50                   | 45 DAYS/120 DAYS       |
| >15000                 | 1.90      | 60                   | 45 DAYS/120 DAYS       |