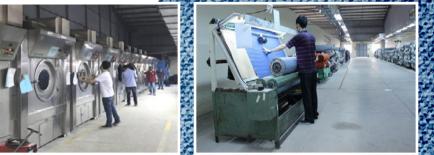

al: 50 Billion VND

Area: 13,000 m2 Employees: 450 Sewing Line: 7 lines

Production capacity per month: 83.500 PCS Produciton capacity per year: 1.500.000 PCS

The major partners: Asmara, F.G INTERNATIONAL, TCE, Tainan.

Washing capacity/year: 2.500.000 PCS





#### 2. GENVIET FACTORY IN THAI BINH

#### The main business sector:

Processing, manufacturing and business in Garment.

Established year: 2015

Address: Tay Xuyen Area, Hung Nhan Town, Hung Ha District,

Thai Binh Pronvince, Viet Nam. **Charter Capital:** 25 Billion VND

Area: 9,000 m2 Employees: 350 Sewing Line: 8 lines

Production capacity per month: 87.000 PCS Produciton capacity per year: 1.000.000 PCS The Major Parters: May 10, Caitac, Apis, Texhong





# III. PRODUCTION CAPACITY

### 3. MACHINES & EQUIMENT SYSTEM















### 4. THE IMAGES OF PRODUCTION











### **5. THE IMAGES OF PRODUCTS (1)**

| Samples             | Content of Fabric                                          | Ordered Quantity (pc) | Market |
|---------------------|------------------------------------------------------------|-----------------------|--------|
| 285<br>Pant for Men | A0029V1 - 93% Cotton, 6%<br>Polyester, 1% Elastane         | 3000 – 5000           | UA     |
| 491 Pant for Men    | A0029V1-93% Cotton,<br>6% Polyester,<br>1% Lycra® Elastane | 3000 - 5000           | UA     |
| Pant for Women      | A0029V1-93% Cotton, 6%<br>Polyester, 1% Elastane           | 3000 - 5000           | UA     |
| 436 Pant for Women  | A0029V1-93% Cotton, 6%<br>Polyester, 1% Elastane           | 3000 - 5000           | UA     |



#