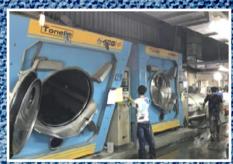

ital: 50 Billion VND

Area: 13,000 m2 Employees: 450 Sewing Line: 7 lines

Production capacity per month: 83.500 PCS Produciton capacity per year: 1.500.000 PCS

The major partners: Asmara, F.G INTERNATIONAL, TCE, Tainan.

Washing capacity/year: 2.500.000 PCS





#### 2. GENVIET FACTORY IN THAI BINH

#### The main business sector:

Processing, manufacturing and business in Garment.

Established year: 2015

Address: Tay Xuyen Area, Hung Nhan Town, Hung Ha District,

Thai Binh Pronvince, Viet Nam. **Charter Capital:** 25 Billion VND

Area: 9,000 m2 Employees: 350 Sewing Line: 8 lines

Production capacity per month: 87.000 PCS Produciton capacity per year: 1.000.000 PCS The Major Parters: May 10, Caitac, Apis, Texhong





# III. PRODUCTION CAPACITY

### 3. MACHINES & EQUIMENT SYSTEM















### 4. THE IMAGES OF PRODUCTION











### **5. THE IMAGES OF PRODUCTS (1)**

| Samples             | Content of Fabric                                          | Ordered Quantity (pc) | Market |
|---------------------|------------------------------------------------------------|-----------------------|--------|
| 285<br>Pant for Men | A0029V1 - 93% Cotton, 6%<br>Polyester, 1% Elastane         | 3000 – 5000           | UA     |
| 491 Pant for Men    | A0029V1-93% Cotton,<br>6% Polyester,<br>1% Lycra® Elastane | 3000 - 5000           | UA     |
| Pant for Women      | A0029V1-93% Cotton, 6%<br>Polyester, 1% Elastane           | 3000 - 5000           | UA     |
| 436 Pant for Women  | A0029V1-93% Cotton, 6%<br>Polyester, 1% Elastane           | 3000 - 5000           | UA     |