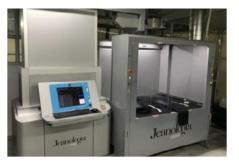

: 50 Billion VND

Area: 13,000 m2 Employees: 450 Sewing Line: 7 lines

Production capacity per month: 83.500 PCS Produciton capacity per year: 1.500.000 PCS

The major partners: Asmara, F.G INTERNATIONAL, TCE, Tainan.

Washing capacity/year: 2.500.000 PCS





#### 2. GENVIET FACTORY IN THAI BINH

#### The main business sector:

Processing, manufacturing and business in Garment.

Established year: 2015

Address: Tay Xuyen Area, Hung Nhan Town, Hung Ha District,

Thai Binh Pronvince, Viet Nam. **Charter Capital:** 25 Billion VND

Area: 9,000 m2 Employees: 350 Sewing Line: 8 lines

Production capacity per month: 87.000 PCS Produciton capacity per year: 1.000.000 PCS The Major Parters: May 10, Caitac, Apis, Texhong





# III. PRODUCTION CAPACITY

### 3. MACHINES & EQUIMENT SYSTEM















### 4. THE IMAGES OF PRODUCTION











### **5. THE IMAGES OF PRODUCTS (1)**

| Samples             | Content of Fabric                                          | Ordered Quantity (pc) | Market |
|---------------------|------------------------------------------------------------|-----------------------|--------|
| 285<br>Pant for Men | A0029V1 - 93% Cotton, 6%<br>Polyester, 1% Elastane         | 3000 – 5000           | UA     |
| 491 Pant for Men    | A0029V1-93% Cotton,<br>6% Polyester,<br>1% Lycra® Elastane | 3000 - 5000           | UA     |
| Pant for Women      | A0029V1-93% Cotton, 6%<br>Polyester, 1% Elastane           | 3000 - 5000           | UA     |
| 436 Pant for Women  | A0029V1-93% Cotton, 6%<br>Polyester, 1% Elastane           | 3000 - 5000           | UA     |



###