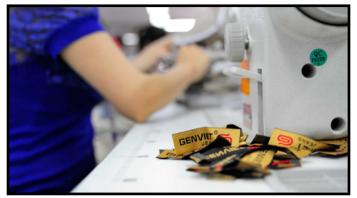

loyees: 450 Sewing Line: 7 lines

Production capacity per month: 83.500 PCS Produciton capacity per year: 1.500.000 PCS

The major partners: Asmara, F.G INTERNATIONAL, TCE, Tainan.

Washing capacity/year: 2.500.000 PCS





#### 2. GENVIET FACTORY IN THAI BINH

#### The main business sector:

Processing, manufacturing and business in Garment.

Established year: 2015

Address: Tay Xuyen Area, Hung Nhan Town, Hung Ha District,

Thai Binh Pronvince, Viet Nam. **Charter Capital:** 25 Billion VND

Area: 9,000 m2 Employees: 350 Sewing Line: 8 lines

Production capacity per month: 87.000 PCS Produciton capacity per year: 1.000.000 PCS The Major Parters: May 10, Caitac, Apis, Texhong





# III. PRODUCTION CAPACITY

### 3. MACHINES & EQUIMENT SYSTEM















### 4. THE IMAGES OF PRODUCTION











### **5. THE IMAGES OF PRODUCTS (1)**

| Samples             | Content of Fabric                                          | Ordered Quantity (pc) | Market |
|---------------------|------------------------------------------------------------|-----------------------|--------|
| 285<br>Pant for Men | A0029V1 - 93% Cotton, 6%<br>Polyester, 1% Elastane         | 3000 – 5000           | UA     |
| 491 Pant for Men    | A0029V1-93% Cotton,<br>6% Polyester,<br>1% Lycra® Elastane | 3000 - 5000           | UA     |
| Pant for Women      | A0029V1-93% Cotton, 6%<br>Polyester, 1% Elastane           | 3000 - 5000           | UA     |
| 436 Pant for Women  | A0029V1-93% Cotton, 6%<br>Polyester, 1% Elastane           | 3000 - 5000           | UA     |



### **5. THE IMAGES OF PRODUCTS (3)**

|