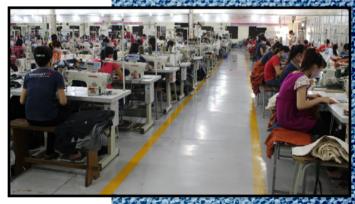

: 450 Sewing Line: 7 lines

Production capacity per month: 83.500 PCS Produciton capacity per year: 1.500.000 PCS

The major partners: Asmara, F.G INTERNATIONAL, TCE, Tainan.

Washing capacity/year: 2.500.000 PCS





#### 2. GENVIET FACTORY IN THAI BINH

#### The main business sector:

Processing, manufacturing and business in Garment.

Established year: 2015

Address: Tay Xuyen Area, Hung Nhan Town, Hung Ha District,

Thai Binh Pronvince, Viet Nam. **Charter Capital:** 25 Billion VND

Area: 9,000 m2 Employees: 350 Sewing Line: 8 lines

Production capacity per month: 87.000 PCS Produciton capacity per year: 1.000.000 PCS The Major Parters: May 10, Caitac, Apis, Texhong





# III. PRODUCTION CAPACITY

### 3. MACHINES & EQUIMENT SYSTEM















### 4. THE IMAGES OF PRODUCTION











### **5. THE IMAGES OF PRODUCTS (1)**

| Samples             | Content of Fabric                                          | Ordered Quantity (pc) | Market |
|---------------------|------------------------------------------------------------|-----------------------|--------|
| 285<br>Pant for Men | A0029V1 - 93% Cotton, 6%<br>Polyester, 1% Elastane         | 3000 – 5000           | UA     |
| 491 Pant for Men    | A0029V1-93% Cotton,<br>6% Polyester,<br>1% Lycra® Elastane | 3000 - 5000           | UA     |
| Pant for Women      | A0029V1-93% Cotton, 6%<br>Polyester, 1% Elastane           | 3000 - 5000           | UA     |
| 436 Pant for Women  | A0029V1-93% Cotton, 6%<br>Polyester, 1% Elastane           | 3000 - 5000           | UA     |



### **5. THE IMAGES OF PRODUCTS (3)**

| Sa