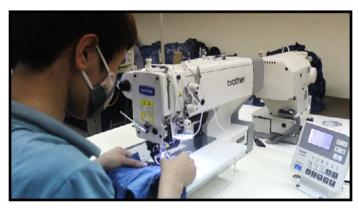

es: 450 Sewing Line: 7 lines

Production capacity per month: 83.500 PCS Produciton capacity per year: 1.500.000 PCS

The major partners: Asmara, F.G INTERNATIONAL, TCE, Tainan.

Washing capacity/year: 2.500.000 PCS





#### 2. GENVIET FACTORY IN THAI BINH

#### The main business sector:

Processing, manufacturing and business in Garment.

Established year: 2015

Address: Tay Xuyen Area, Hung Nhan Town, Hung Ha District,

Thai Binh Pronvince, Viet Nam. **Charter Capital:** 25 Billion VND

Area: 9,000 m2 Employees: 350 Sewing Line: 8 lines

Production capacity per month: 87.000 PCS Produciton capacity per year: 1.000.000 PCS The Major Parters: May 10, Caitac, Apis, Texhong





# III. PRODUCTION CAPACITY

### 3. MACHINES & EQUIMENT SYSTEM















### 4. THE IMAGES OF PRODUCTION











### **5. THE IMAGES OF PRODUCTS (1)**

| Samples             | Content of Fabric                                          | Ordered Quantity (pc) | Market |
|---------------------|------------------------------------------------------------|-----------------------|--------|
| 285<br>Pant for Men | A0029V1 - 93% Cotton, 6%<br>Polyester, 1% Elastane         | 3000 – 5000           | UA     |
| 491 Pant for Men    | A0029V1-93% Cotton,<br>6% Polyester,<br>1% Lycra® Elastane | 3000 - 5000           | UA     |
| Pant for Women      | A0029V1-93% Cotton, 6%<br>Polyester, 1% Elastane           | 3000 - 5000           | UA     |
| 436 Pant for Women  | A0029V1-93% Cotton, 6%<br>Polyester, 1% Elastane           | 3000 - 5000           | UA     |



### **5. THE IMAGES OF PRODUCTS (3)**

| Sa