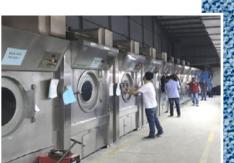

apital: 50 Billion VND

Area: 13,000 m2 Employees: 450 Sewing Line: 7 lines

Production capacity per month: 83.500 PCS Produciton capacity per year: 1.500.000 PCS

The major partners: Asmara, F.G INTERNATIONAL, TCE, Tainan.

Washing capacity/year: 2.500.000 PCS





#### 2. GENVIET FACTORY IN THAI BINH

#### The main business sector:

Processing, manufacturing and business in Garment.

Established year: 2015

Address: Tay Xuyen Area, Hung Nhan Town, Hung Ha District,

Thai Binh Pronvince, Viet Nam. **Charter Capital:** 25 Billion VND

Area: 9,000 m2 Employees: 350 Sewing Line: 8 lines

Production capacity per month: 87.000 PCS Produciton capacity per year: 1.000.000 PCS The Major Parters: May 10, Caitac, Apis, Texhong





# III. PRODUCTION CAPACITY

### 3. MACHINES & EQUIMENT SYSTEM















### 4. THE IMAGES OF PRODUCTION











### **5. THE IMAGES OF PRODUCTS (1)**

| Samples             | Content of Fabric                                          | Ordered Quantity (pc) | Market |
|---------------------|------------------------------------------------------------|-----------------------|--------|
| 285<br>Pant for Men | A0029V1 - 93% Cotton, 6%<br>Polyester, 1% Elastane         | 3000 – 5000           | UA     |
| 491 Pant for Men    | A0029V1-93% Cotton,<br>6% Polyester,<br>1% Lycra® Elastane | 3000 - 5000           | UA     |
| Pant for Women      | A0029V1-93% Cotton, 6%<br>Polyester, 1% Elastane           | 3000 - 5000           | UA     |
| 436 Pant for Women  | A0029V1-93% Cotton, 6%<br>Polyester, 1% Elastane           | 3000 - 5000           | UA     |