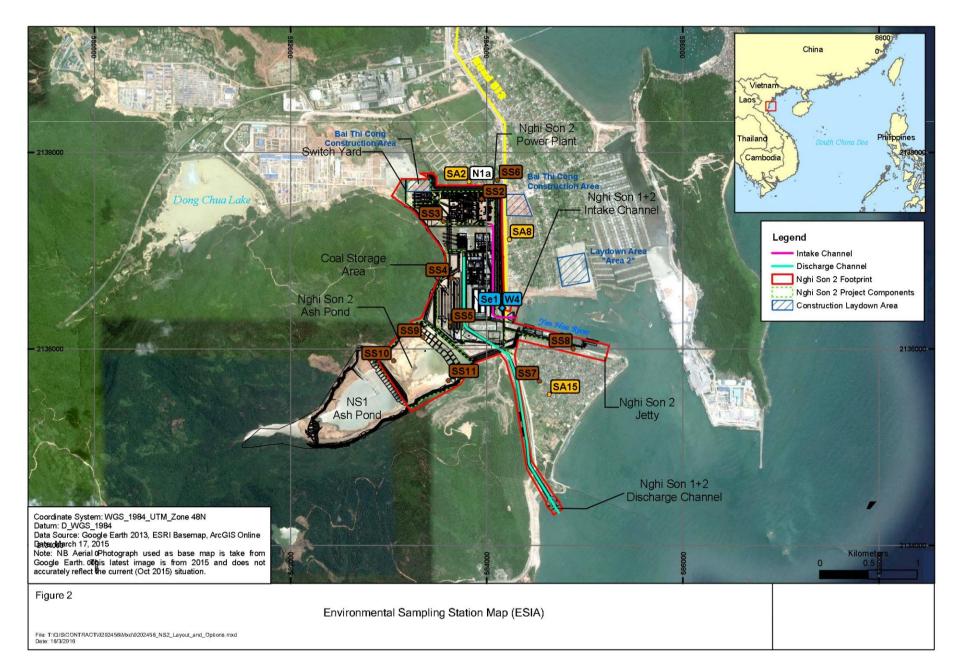

## Air Ouality (Ambient Air Ouality)

| Measurement Method | Q3-2020: 27 – 31 July 2020<br>Q4-2020: 05 -09 October 2020<br>Sampling onsite and analyzing the<br>samples at the accredited laboratory. | Excess of Local Standard<br>(Yes • <u>No</u> )<br>If yes, please describe the<br>following information;<br>• Item:<br>• Actions: | Excess of International Standard<br>(Yes • <u>No</u> )<br>If yes, please describe the<br>following information;<br>• Item:<br>• Actions: |
|--------------------|------------------------------------------------------------------------------------------------------------------------------------------|----------------------------------------------------------------------------------------------------------------------------------|------------------------------------------------------------------------------------------------------------------------------------------|
| Measurement Point  | Attached map                                                                                                                             |                                                                                                                                  |                                                                                                                                          |

# <u>Noise</u>

|                   | 29-30 July 2020      | Excess of Local Standard    | Excess of International Standard |
|-------------------|----------------------|-----------------------------|----------------------------------|
|                   | 10-11 August 2020    | (Yes • <u>No</u> )          | (Yes • <u>No</u> )               |
|                   | 07-08 September 2020 | If yes, please describe the | If yes, please describe the      |
|                   | 05-06 October 2020   | following information;      | following information;           |
|                   | 09-10 November 2020  | • Item:                     | • Item:                          |
|                   | 09-10 December 2020  | • Actions:                  | • Actions:                       |
| Measurement Point | Attached map         |                             |                                  |