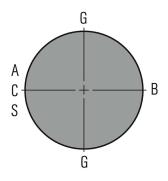

### Supply connections

- A Barrier fluid IN
- B Barrier fluid OUT
- C Drainage
- G Grease
- S Flush