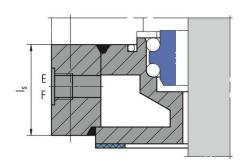

## Cooling flange

Can be used alternatively as a heating flange.

eagleburgmann.com

info@eagleburgmann.com