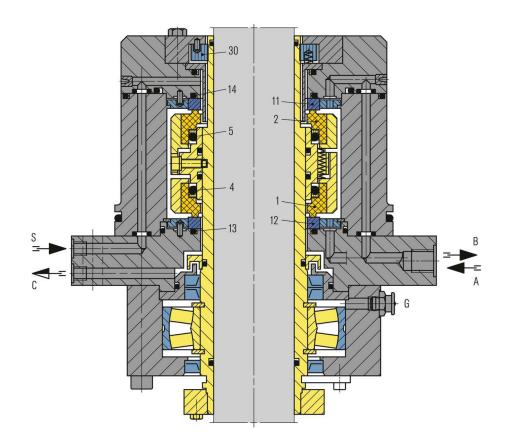

## Item no. Description

Seal face, atmosphere side
 Seal face, product side

4, 5, 13, 14 O-Ring

Seat, product sideSeat, atmosphere side

30 Throttle ring

### Supply connections

- A Barrier fluid IN
- B Barrier fluid OUT
- C Drainage
- G Grease
- S Flush