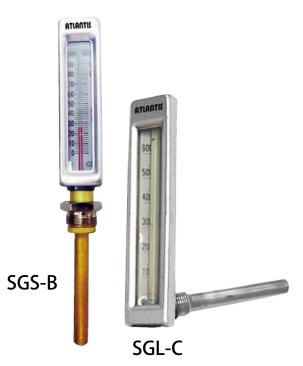

### **Main Specifications** ▼Installation type SGS type: Straight with thermowell SGL type: 90° angle with thermowell ▼Temperature range -10~600°C Customized temperature range scale on dial face ▼ Process connection M22x1.5 swivel nut with 3/8", 1/2", 3/4" PF male Other thread types available upon request ▼Connection material SGS-B / SGL-B type▼ Copper alloy SGS-C / SGL-C type▼ Anodized chrome-plated steel / stainless steel (option) ▼ Stem+thermowell length (with thread) 30 / 70 / 80 / 110mm Other lengths available upon request ▼ Applicable fluid Liquid and gas that compatible with connection's material

# Metal Tube Industrial Glass Thermometer Model: SG series Introduction

SG series glass thermometer encased with specially designed rectangular aluminum case to prevent any damage from greasy, vapor or other substances. The special design makes SG series suitable for using in merchant ship, fishing boat, high temperature exhaust environment and others industrial application.

## Features

- Rectangular aluminum case, specially design for vessels use
- Two types installation available: Straight / 90° angle mount
- 3 thermowell materials available: brass / chrome-plated steel / stainless steel
- Temperature scale and high accuracy type available upon request

# How to order

| G-Series |       | Metal Tube Industrial Glass Thermometer |                                                             |            |                                   |                                     |                   |                                                                    |  |
|----------|-------|-----------------------------------------|-------------------------------------------------------------|------------|-----------------------------------|-------------------------------------|-------------------|--------------------------------------------------------------------|--|
|          | Code  |                                         |                                                             |            | Туре                              |                                     |                   |                                                                    |  |
|          | SGS-B |                                         | Straight mount with copper thermowell                       |            |                                   |                                     |                   |                                                                    |  |
|          | SGL-B | 90° angle mount with copper thermowe    |                                                             |            |                                   |                                     |                   | h copper thermowell                                                |  |
|          | SGS-C |                                         | Straight mount with anodized chrome-plated steel thermowell |            |                                   |                                     |                   |                                                                    |  |
|          | SGL-C |                                         | 90° angle mount anodized chrome-plated steel thermowell     |            |                                   |                                     |                   |                                                                    |  |
|          |       | Code Body Dimension                     |                                                             |            |                                   |                                     |                   | y Dimension                                                        |  |
|          |       | S                                       | 110 x 35mmΦ                                                 |            |                                   |                                     |                   |                                                                    |  |
|          |       | М                                       | 145 x 35mmΦ                                                 |            |                                   |                                     |                   |                                                                    |  |
|          |       |                                         | Coo                                                         | de         |                                   |                                     | Ste               | m+thermowell length                                                |  |
|          |       |                                         | 30m                                                         | nm         |                                   |                                     |                   | 30 mm                                                              |  |
|          |       |                                         | 70m                                                         | nm         |                                   | 70 mm                               |                   |                                                                    |  |
|          |       |                                         | 80m                                                         | 80mm 80 mm |                                   |                                     |                   |                                                                    |  |
|          |       |                                         | 110r                                                        | nm         |                                   | 110 mm                              |                   |                                                                    |  |
|          |       |                                         | 0                                                           |            | Others (please specify)           |                                     |                   |                                                                    |  |
|          |       |                                         |                                                             |            | Code                              |                                     |                   |                                                                    |  |
|          |       |                                         |                                                             | 3F         | M22x1.5 swivel nut with 3/8″ PF   |                                     |                   |                                                                    |  |
|          |       |                                         |                                                             | 4F         | F M22x1.5 swivel nut with 3/4" PF |                                     |                   |                                                                    |  |
|          |       |                                         |                                                             |            |                                   |                                     |                   |                                                                    |  |
|          |       |                                         |                                                             |            | 0                                 | Others (please specify)             |                   |                                                                    |  |
|          |       |                                         |                                                             |            | Code                              |                                     | Temperature range |                                                                    |  |
|          |       |                                         |                                                             |            |                                   | 1                                   |                   | 0~100°C                                                            |  |
|          |       |                                         |                                                             |            |                                   | 2                                   |                   | 0~200°C                                                            |  |
|          |       |                                         |                                                             |            |                                   | 3                                   |                   | 0~600°C                                                            |  |
|          |       |                                         |                                                             |            |                                   | 0                                   |                   | Others (please specify)                                            |  |
|          |       |                                         |                                                             |            |                                   |                                     | Code              | Other requests                                                     |  |
|          |       |                                         |                                                             |            |                                   |                                     | /A                | Third party notarized documents                                    |  |
|          |       |                                         |                                                             |            |                                   |                                     | /B                | Inspection report (issued by Re-Atlantis)                          |  |
|          |       |                                         |                                                             |            |                                   |                                     | /C                | Тад                                                                |  |
|          |       |                                         |                                                             |            | /D                                | Customized dial face (brand, color, |                   |                                                                    |  |
|          |       |                                         |                                                             |            |                                   | ,                                   |                   | single/dual scale, etc.)                                           |  |
|          |       |                                         |                                                             |            |                                   |                                     | /E                | Blue organic filling liquid<br>(Only available for quantity order) |  |
|          |       |                                         |                                                             |            |                                   |                                     | /F                | Thermowell material: Stainless steel                               |  |
|          |       |                                         |                                                             |            |                                   |                                     | ,,                |                                                                    |  |