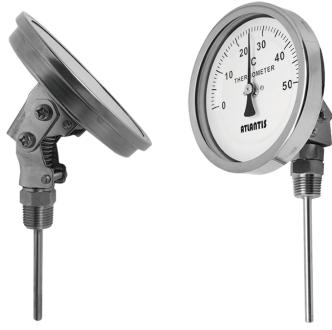

# Bimetal Thermometer (Adjustable Angle Type)

# Introduction

BTA adjustable angle type thermometer adopts bimetallic measuring elements with wide temperature measurement range (-50 to 600°C). Stem length and outer diameter can be customized upon request, which makes it suitable for various industrial environment.

# **Features**

- OEM services
- Bottom angle can be adjusted freely to meet various installation requirement
- All stainless steel design
- Full scale accuracy within 1.5%
- Customized stem length and outer diameter
- **■** External adjustable screw
- Dual temperature unit scale (°C/°F)
- Filled with liquid to improve vibration-proof performance and service life (option)
- Install a switch contact (option)