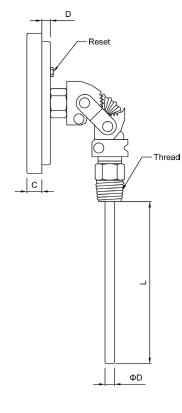

### ▼Installation type

Adjustable angle installation

#### **▼**Process connection

Material: SS304

Thread size:

1/4" , 3/8" ,1/2" ,3/4" ,1"

Thread type:

BSPT, NPT, PF

#### **▼**Stem

Material: SS304 / SS316 Outer diameter: 6.35mm Length: 63mm ~ 2032mm

#### **▼**Case

SS304

With external adjustable screw (Hexagonal flathead screw)

# **Features**

- OEM services
- Bottom angle can be adjusted freely to meet various installation requirement
- All stainless steel design
- Full scale accuracy within 1.5%
- Customized stem length and outer diameter
- **■** External adjustable screw
- Dual temperature unit scale (°C/°F)
- Filled with liquid to improve vibration-proof performance and service life (option)
- Install a switch contact (option)