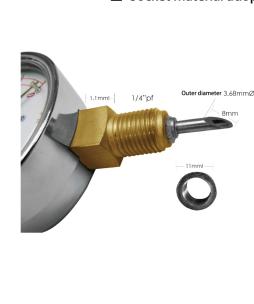

#### **▼**Pressure connection

Material: Copper alloy

1/4" PF

# **Dimension**

Inner hole (small) 3mm Depth 2.6mm