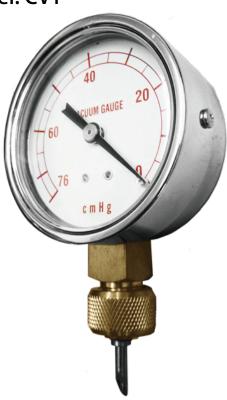

# Can Vacuum Tester

Model: CVT

Due to the variety of customization, the picture is only for reference, please confirm the actual item with our sales. (If there is any change on specification, please take the latest version as standard.)

# **Features**

- Vacuum gauge with penetration needle
- Specially designed for testing can vacuum
- Socket material adopts silicone rubber

# **▼**Pressure range

-76...0cmHg

# **▼**Accessory

Vacuum gauge with

penetration needle

Copper nut

Silicone rubber socket