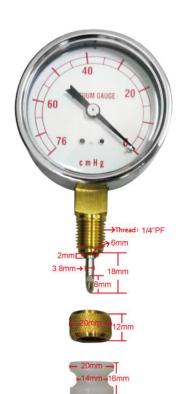

#### **▼**Size

2.5"

#### **▼**Pressure connection

Material: Copper alloy

1/4" PF

# **Dimension**

Inner hole (small) 3mm Depth 2.6mm