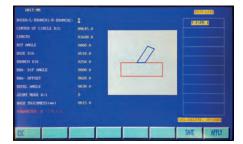

The TAG NC Pipe Cutting machine comes standard with the TAG NC controller that allows you to use the standard pre-set loaded shapes witch you can change to your own sizes. The TAG NC Pipe Cutting machine comes standard with CAD/CAM software to make your own cutting programs but gives also the opportunity to up-load your existing cutting drawings in to the TAG NC controller.

| TECHNICAL SPECIFICATION |                                                                                                                               |
|-------------------------|-------------------------------------------------------------------------------------------------------------------------------|
| Display                 | 7 inch colour LCD display, 800 * 480 resolution                                                                               |
| Speed                   | 2400 mm/min X - Y axes independent in use                                                                                     |
| Storage                 | 4GB storage capacity                                                                                                          |
| Drive                   | Step motor drive                                                                                                              |
| Cross-bar               | Rack and pinion 1500 mm length with linear guiding                                                                            |
| Power                   | 220V                                                                                                                          |
| Signal                  | Arc Volt Divider 50:1                                                                                                         |
| USB                     | Flash drive connection for loading TXT NC cutting files                                                                       |
| Shapes                  | 24 pre-set adjustable cutting shapes / auto nesting                                                                           |
| Process                 | Air Plasma / Oxy-Fuel<br>Universal comparable with all air plasma power sources<br>Oxy-Fuel Universal nozzle mix torch holder |
| Diameter                | 24" (600 mm) pipe diameter chain standard                                                                                     |
| Cutting thickness       | 20 mm plasma*                                                                                                                 |
| Cutting thickness       | 50 mm oxy-fuel                                                                                                                |