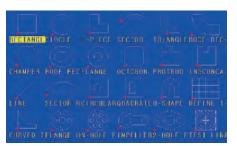

| TECHNICAL SPECIFICATION |                                                                                                                               |
|-------------------------|-------------------------------------------------------------------------------------------------------------------------------|
| Display                 | 7 inch colour LCD display, 800 * 480 resolution                                                                               |
| Speed                   | 2400 mm/min X - Y axes independent in use                                                                                     |
| Storage                 | 4GB storage capacity                                                                                                          |
| Drive                   | Step motor drive                                                                                                              |
| Cross-bar               | Rack and pinion 1500 mm length with linear guiding                                                                            |
| Power                   | 220V                                                                                                                          |
| Signal                  | Arc Volt Divider 50:1                                                                                                         |
| USB                     | Flash drive connection for loading TXT NC cutting files                                                                       |
| Shapes                  | 24 pre-set adjustable cutting shapes / auto nesting                                                                           |
| Process                 | Air Plasma / Oxy-Fuel<br>Universal comparable with all air plasma power sources<br>Oxy-Fuel Universal nozzle mix torch holder |
| Diameter                | 24" (600 mm) pipe diameter chain standard                                                                                     |
| Cutting thickness       | 20 mm plasma*                                                                                                                 |
| Cutting thickness       | 50 mm oxy-fuel                                                                                                                |