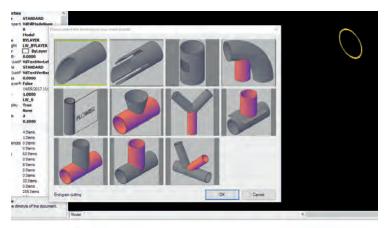

## TAG E-Z PIPECUT NC PIPE CUTTING MACHINE

The TAG E-Z NC Pipe Cutting machine is an NC pipe cutting machine for cutting shapes and concurs in pipes. The TAG E-Z NC Pipe Cutting machine is easy to use and comes with standards cutting shapes for T-Pipe cutting, Elbow Pipe cutting, Saddle Pipe Cutting etc.

The TAG NC Pipe Cutting machine comes standard with the TAG NC controller that allows you to use the standard pre-set loaded shapes witch you can change to your own sizes. The TAG NC Pipe Cutting machine comes standard with CAD/CAM software to make your own cutting programs but gives also the opportunity to up-load your existing cutting drawings in to the TAG NC controller.

| TECHNICAL SPECIFICATION |                                                                                                                               |
|-------------------------|-------------------------------------------------------------------------------------------------------------------------------|
| Display                 | 7 inch colour LCD display, 800 * 480 resolution                                                                               |
| Speed                   | 2400 mm/min X - Y axes independent in use                                                                                     |
| Storage                 | 4GB storage capacity                                                                                                          |
| Drive                   | Step motor drive                                                                                                              |
| Cross-bar               | Rack and pinion 1500 mm length with linear guiding                                                                            |
| Power                   | 220V                                                                                                                          |
| Signal                  | Arc Volt Divider 50:1                                                                                                         |
| USB                     | Flash drive connection for loading TXT NC cutting files                                                                       |
| Shapes                  | 24 pre-set adjustable cutting shapes / auto nesting                                                                           |
| Process                 | Air Plasma / Oxy-Fuel<br>Universal comparable with all air plasma power sources<br>Oxy-Fuel Universal nozzle mix torch holder |
| Diameter                | 24" (600 mm) pipe diameter chain standard                                                                                     |
| Cutting thickness       | 20 mm plasma*                                                                                                                 |
| Cutting thickness       | 50 mm oxy-fuel                                                                                                                |