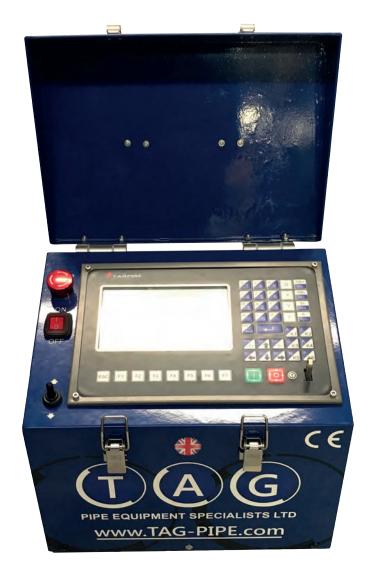

## TAG E-Z PIPECUT NC PIPE CUTTING MACHINE

The TAG E-Z NC Pipe Cutting machine is an NC pipe cutting machine for cutting shapes and concurs in pipes. The TAG E-Z NC Pipe Cutting machine is easy to use and comes with standards cutting shapes for T-Pipe cutting, Elbow Pipe cutting, Saddle Pipe Cutting etc.

## Scope of delivery

E-Z NC Pipe Cutting machine body NC controller Plasma torch holder 24" (600 mm) adjustable chain CAD/CAM software

729:6829, 0.0000 PAPER: Snap OFF Grid OFF Online OFF Osnap ON

www.TAG-PIPE.com