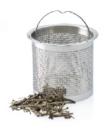

### infuser

Artist Version

### infuser

Artist Version

Infuser 01 Artist Version Ø9 x H8cm

Infuser 02 Artist Version Ø7.5 x H6.5cm

Infuser 03 Artist Version Ø8.5 x H7cm

Tea Strainer Ø12 x H3.5cm