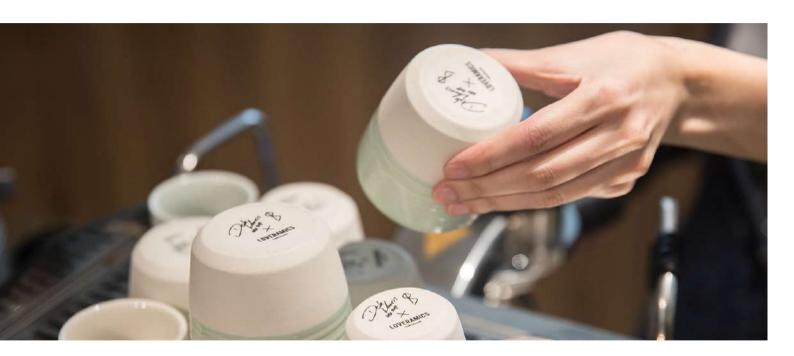

|
|          | Chateau cutlery<br>Sugar & creamer set<br>Prep+                                                                                   | 62<br>64<br>63                                     |



















## Professional Coffee Cups



#### Màu cơ bản



### Màu Potters



Berry





Butter cup



Ivory



Ø15.50cm



Ø14.50cm

Caramel

Flat White 150ml /5oz



Rose

Espresso 80ml /2.5oz



Ø11.50cm

### bond

Barista brew bar cups



### bond





### tulip Elegant Classic







# dinner mugs Classic with a contemporary twist



### dinner mugs

Classic with a contemporary twist



### nomad

Double Walled Mug



### nomad

Double Walled Mug



#### Màu cơ bản























#### Màu Portters























### dale harris

Champions Signature



### dale harris

Champions Signature

# WBC champions signature

Sự kết hợp giữa nhà vô địch Barista thế giới 2017-Dale Harris và Loveramics, cho ra đời những chiếc ly với đặc tính kỹ thuật và kích thước được nghiên cứu, giúp hương vị cà phê trở nên thơm ngọn đâm đà hơn.





2017 World Barista Champion - Dale Harris

### brewers

Brew coffee your way









## brewers jugs & tasting cups

Công nghệ sản xuất thủ công với chất liệu gốm sứ cao cấp

Được thiết kế để tăng trải nghiệm thưởng thức cà phê cả về hương lẫn vị

Công nghệ sản xuất uber-durable cực bền bỉ và độc đáo đặc trưng của Loveramics

### brewers

Brew coffee your way



Ly Nutty được thiết kế để tập trung mùi hương, giúp dậy mùi rõ hơn ở cà phê có mùi thổ nhưỡng như Bolivia hay Brazil. Với các đặc tính lưu hương và cho trả