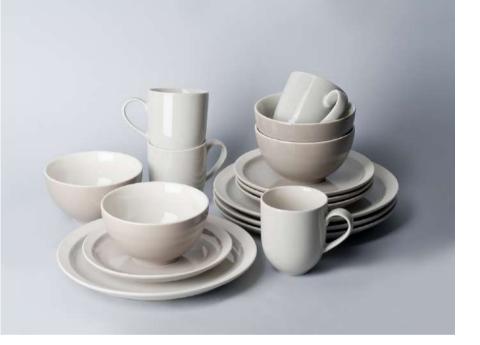

# studio celadon blue a hue of blue

Màu xanh tươi mát của đại dương được Loveramics thể hiện nhẹ nhàng trên màu men gốm sứ cao cấp ở nhiều sắc độ, mang đến cảm giác thư thái, ngon miệng cho bữa ăn của bạn. Lớp tráng men cao cấp bao phủ hoàn hảo lên toàn bộ sản phẩm mang đến vẻ đẹp sáng bóng ở mọi góc nhìn.

Ø28cm

Ø18cm

#### **BOWLS**