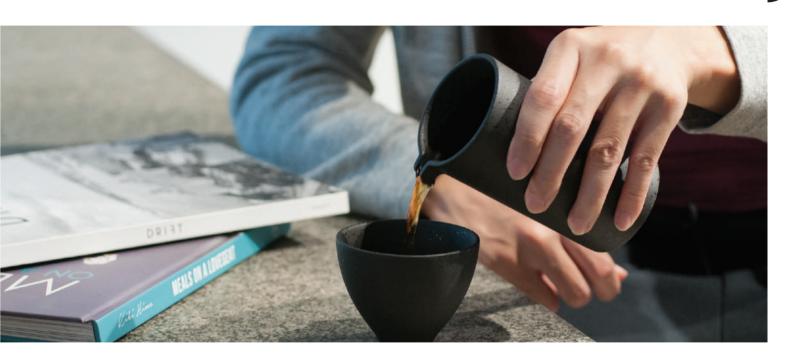

### brewers

Brew coffee your way

## brewers jugs & tasting cups

Công nghệ sản xuất thủ công với chất liệu gốm sứ cao cấp

Được thiết kế để tăng trải nghiệm thưởng thức cà phê cả về hương lẫn vị

Công nghệ sản xuất uber-durable cực bền bỉ và độc đáo đặc trưng của Loveramics

### brewers

Brew coffee your way

Ly Nutty được thiết kế để tập trung mùi hương, giúp dậy mùi rõ hơn ở cà phê có mùi thổ nhưỡng như Bolivia hay Brazil. Với các đặc tính lưu hương và cho trải nghiệm về mùi tốt, ly Nutty được đánh giá cao khi làm nổi bật lên những các mùi hạt có trong cà phê như socola hay caramel.