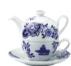

# willow love story modern tradition

Bộ sưu tập Willow love story với họa tiết cành liễu cố điển, được khắc họa theo phong cách hiện đại, thể hiện câu chuyện về tinh yêu đối lứa, vừa thẩm mỹ lại vừa quyến rũ.

Tea for One Teapot 400ml (13.50oz) Cup & Saucer 285ml (9oz)