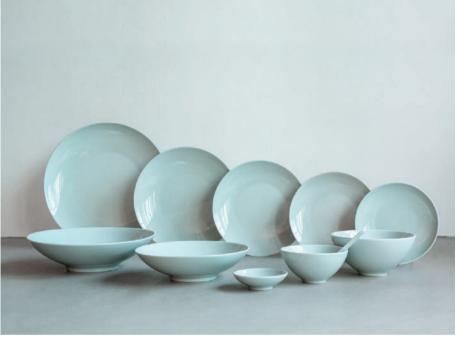

# studio celadon blue a hue of blue

Màu xanh tươi mát của đại dương được Loveramics thể hiện nhẹ nhàng trên màu men gốm sứ cao cấp ở nhiều sắc độ, mang đến cảm giác thư thái, ngon miệng cho bữa ăn của bạn. Lớp tráng men cao cấp bao phủ hoàn hảo lên toàn bộ sản phẩm mang đến vẻ đẹp sáng bóng ở mọi góc nhìn.

Ø28cm

Ø18cm

#### **BOWLS**