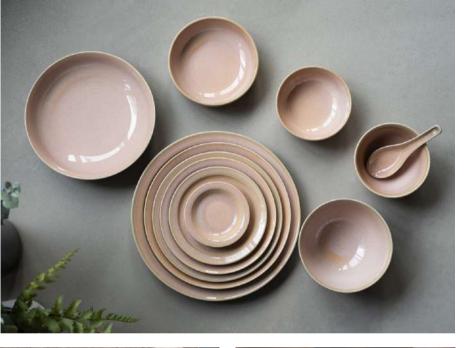

# er-go! rose the nordic artisan

Sắc hồng ngọt ngào được thể hiện tinh tế qua lớp men sứ cao cấp được làm thủ công tỉ mỉ đến từng chi tiết, tạo hiệu ứng vân màu thẩm mỹ, độc nhất.

Dinner Plate Ø26.50cm

Salad Plate Ø23cm