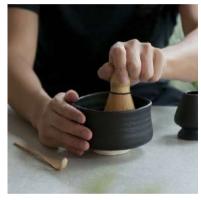

### matcha

Artist Version

Matcha Bowl Set (Black) 180ml / 6 oz

Bộ dụng cụ Matcha bao gồm chối đánh matcha và muỗng được làm từ tre già, được thiết kế tỉ mỉ, tinh xảo, đảm bảo hương vị tự nhiên của Matcha.