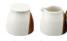

Sugar & Creamer Set Sugar Pot Ø9.50cm Creamer 300ml (10oz)

Spoon 14cm

### sugar & creamer set