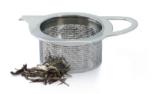

### infuser

Artist Version

### infuser

Artist Version

Infuser 01 Artist Version Ø9 x H8cm

Infuser 02 Artist Version Ø7.5 x H6.5cm

Infuser 03 Artist Version Ø8.5 x H7cm

Tea Strainer Ø12 x H3.5cm