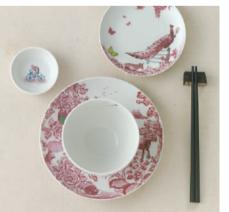

### a curious toile tell a million tales

Được tạo nên bởi gốm sứ cao cấp với những hình ảnh được khắc họa tỉ mỉ như những bức tranh sơn dầu, tạo nên những câu chuyện sinh động, bộ sưu tập a curious toile của Loveramics không chỉ đẹp mà còn gây hứng thú cho người sử dụng qua từng nét vẽ.

Dinner Plate Ø27cm

Salad Plate Ø21cm

Side Plate Ø15cm

Sauce Dish Ø8cm

Ø21cm

Set of 4 Salad Plates

Set of 4 Side Plates Ø15cm

**BOWLS** 

Pasta Bowl Ø23cm

Soup Plate Ø20cm

Cereal Bowl Ø13.50cm

Rice Bowl Ø11.50cm

**ACCESSORIES** 

Spoon 14cm

Mug 420ml (14oz)

3-Tier Cake Stand Ø27 x H37cm