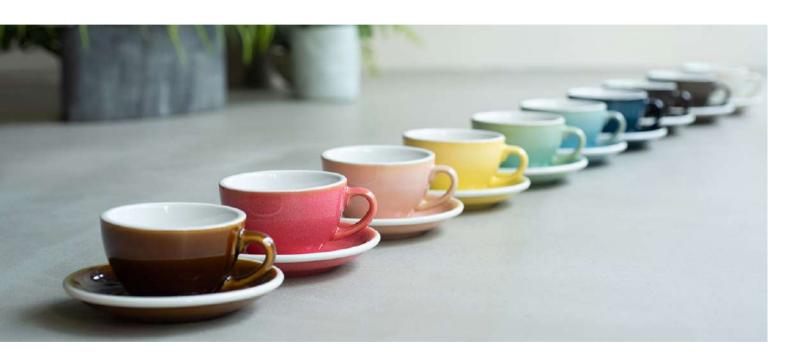

#### Màu cơ bản

### Màu Potters

Berry

Butter cup

Ivory

Ø15.50cm

Ø14.50cm

Caramel

Flat White 150ml /5oz

Rose

Espresso 80ml /2.5oz

Ø11.50cm