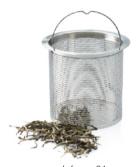

### infuser

Artist Version

### infuser

Artist Version

Infuser 01 Artist Version Ø9 x H8cm

Infuser 02 Artist Version Ø7.5 x H6.5cm

Infuser 03 Artist Version Ø8.5 x H7cm

Tea Strainer Ø12 x H3.5cm