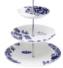

Pasta Bowl Ø23cm

Soup Plate Ø20cm

Cereal Bowl Ø13.50cm

Rice Bowl Ø11.50cm

**ACCESSORIES** 

Spoon 14cm

Mug 420ml (14oz)

3-Tier Cake Stand Ø27 x H37cm