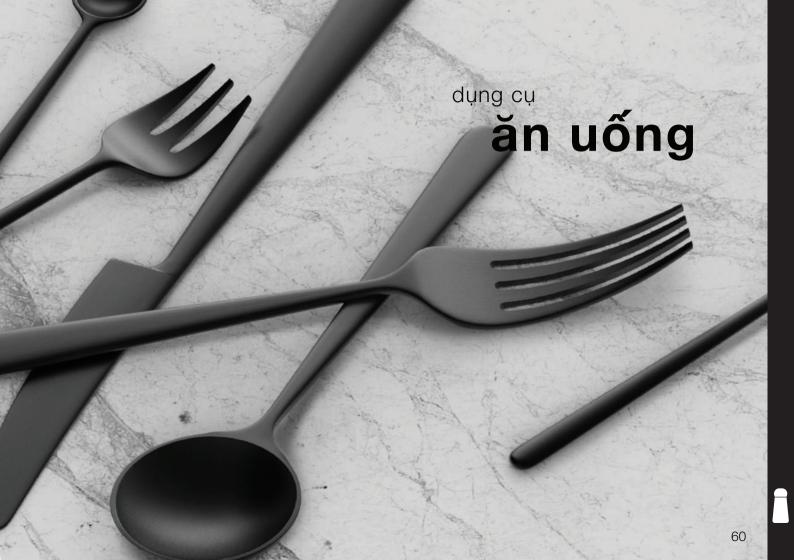

## chateau cutlery timeless classic

Metallic
Dinner Knife - 23cm
Dinner Fork - 21cm
Spoon - 18cm
Cake Fork - 14cm
Spoon - 13cm
Spoon - 10cm

Brass
Dinner Knife - 23cm
Dinner Fork - 21cm
Spoon - 18cm
Cake Fork - 14cm
Spoon - 13cm
Spoon - 10cm

Matt Black
Dinner Knife - 23cm
Dinner Fork - 21cm
Spoon - 18cm
Cake Fork - 14cm
Spoon - 13cm
Spoon - 10cm