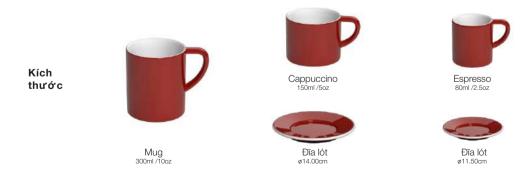

#### Màu cơ bản

### Màu Potters

Berry

Butter cup

Ivory

Ø15.50cm

Ø14.50cm

Caramel

Flat White 150ml /5oz

Rose

Espresso 80ml /2.5oz

Ø11.50cm