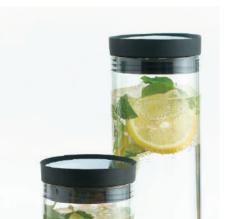

### **Smart carafe**

Nắp đậy chắc chắn giúp đồ uống luôn sạch sẽ và tươi mới.

Cực kỳ thích hợp khi sử dụng cùng các thức uống như cocktail, detox.

Dễ dàng lưu giữ trong tủ lạnh.

Thiết kế đặc biệt giúp chống trào và nhỏ giọt khi rót.

Thuận tiện với tính năng rót 360°.

### **Tumbler**

Làm từ thủy tinh borosilicate với khả năng chịu nhiệt tuyệt hảo.

Siêu mỏng nhẹ và trong suốt.

Thích hợp sử dụng cho cả thức uống nóng và lạnh.

Phù hợp cho nhiều loại thức uống khác nhau.

### smart carafe and tumbler