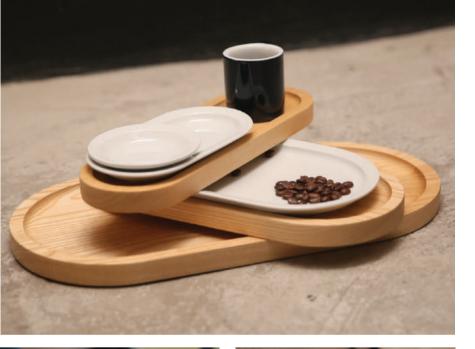

### brewers

Brew coffee your way

## brewers jugs & tasting cups

Công nghệ sản xuất thủ công với chất liệu gốm sứ cao cấp

Được thiết kế để tăng trải nghiệm thưởng thức cà phê cả về hương lẫn vị

Công nghệ sản xuất uber-durable cực bền bỉ và độc đáo đặc trưng của Loveramics

### brewers

Brew coffee your way

Ly Nutty được thiết kế để tập trung mùi hương, giúp dậy mùi rõ hơn ở cà phê có mùi thổ nhưỡng như Bolivia hay Brazil. Với các đặc tính lưu hương và cho trải nghiệm về mùi tốt, ly Nutty được đánh giá cao khi làm nổi bật lên những các mùi hạt có trong cà phê như socola hay caramel.