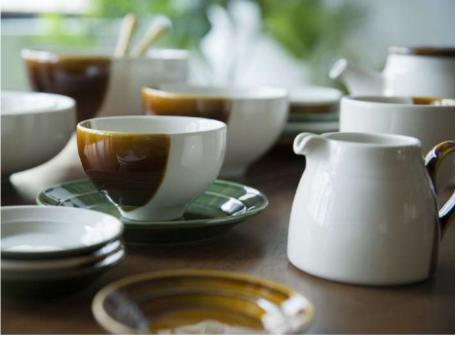

## studio the dark crafts

Bộ sưu tập studio lấy cảm hứng từ chất men Tenmoku (Thiên mục) có từ thời nhà Tống, một loại men sứ với những mảng màu tối đặc trưng, được người Nhật Bản nghiên cứu, sản xuất và bảo tồn cho đến tận ngày nay.

# studio celadon blue a hue of blue

Màu xanh tươi mát của đại dương được Loveramics thể hiện nhẹ nhàng trên màu men gốm sứ cao cấp ở nhiều sắc độ, mang đến cảm giác thư thái, ngon miệng cho bữa ăn của bạn. Lớp tráng men cao cấp bao phủ hoàn hảo lên toàn bộ sản phẩm mang đến vẻ đẹp sáng bóng ở mọi góc nhìn.