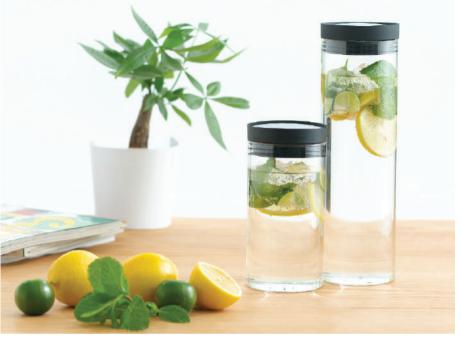

### **Smart carafe**

Nắp đậy chắc chắn giúp đồ uống luôn sạch sẽ và tươi mới.

Cực kỳ thích hợp khi sử dụng cùng các thức uống như cocktail, detox.

Dễ dàng lưu giữ trong tủ lạnh.

Thiết kế đặc biệt giúp chống trào và nhỏ giọt khi rót.

Thuận tiện với tính năng rót 360°.

### **Tumbler**

Làm từ thủy tinh borosilicate với khả năng chịu nhiệt tuyệt hảo.

Siêu mỏng nhẹ và trong suốt.

Thích hợp sử dụng cho cả thức uống nóng và lạnh.

Phù hợp cho nhiều loại thức uống khác nhau.

### smart carafe and tumbler