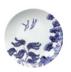

# willow love story modern tradition

Bộ sưu tập Willow love story với họa tiết cành liễu cố điển, được khắc họa theo phong cách hiện đại, thể hiện câu chuyện về tinh yêu đối lứa, vừa thẩm mỹ lại vừa quyến rũ.