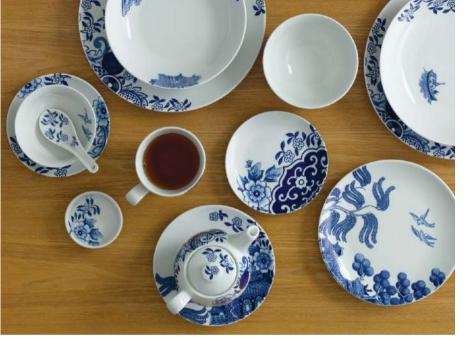

# willow love story modern tradition

Bộ sưu tập Willow love story với họa tiết cành liễu cố điển, được khắc họa theo phong cách hiện đại, thể hiện câu chuyện về tinh yêu đối lứa, vừa thẩm mỹ lại vừa quyến rũ.

Dinner Plate Ø27cm

Salad Plate Ø21cm

Side Plate Ø15cm

Sauce Dish Ø8cm

Set of 4 Salad Plates Ø21cm

Set of 4 Side Plates Ø15cm

#### **BOWLS**

Pasta Bowl Ø23cm

Soup Bowl Ø20cm

Bowl Ø13.50cm

Rice Bowl Ø11.50cm

Mug 420ml (14oz)

Spoon 14cm

Cake Stand Ø27 x H34cm