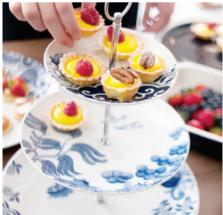

Pasta Bowl Ø23cm

Soup Plate Ø20cm

Cereal Bowl Ø13.50cm

Rice Bowl Ø11.50cm

**ACCESSORIES** 

Spoon 14cm

Mug 420ml (14oz)

3-Tier Cake Stand Ø27 x H37cm

#### **BOWLS**

Pasta Bowl Ø23cm

Soup Bowl Ø20cm

Bowl Ø13.50cm

Rice Bowl Ø11.50cm

Mug 420ml (14oz)

Spoon 14cm

Cake Stand Ø27 x H34cm