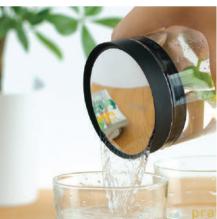

### **Smart carafe**

Nắp đậy chắc chắn giúp đồ uống luôn sạch sẽ và tươi mới.

Cực kỳ thích hợp khi sử dụng cùng các thức uống như cocktail, detox.

Dễ dàng lưu giữ trong tủ lạnh.

Thiết kế đặc biệt giúp chống trào và nhỏ giọt khi rót.

Thuận tiện với tính năng rót 360°.