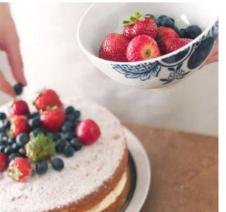

Sugar & Creamer Set Sugar Pot Ø9.50cm Creamer 300ml (10oz)

Spoon 14cm

### sugar & creamer set