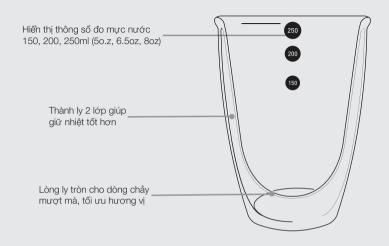

### colour changing cupping bowl

### colour changing cupping bowl

Được sản xuất theo tiêu chuẩn SCA ở cả 2 dang ly

Đổi màu theo nhiệt độ nước

Tăng thêm sự thích thú khi cupping

Được sản xuất với công nghệ gốm sứ siêu bền đặc trưng của Loveramics