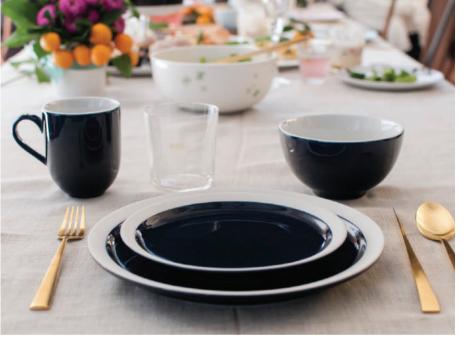

# er-go! cobalt practical and multi-functional

Bộ sưu tập Er-go! thể hiện lối sống hiện đại với các nhu cầu sống tiện dụng và đa năng, được thiết kế phù hợp cho với cả hai phong cách ẩm thực Á, Âu, với nhiều kiểu dáng và kích thước khác nhau.

Xanh cobalt là 1 màu sắc kinh điển mang vẻ đẹp hiện đại vượt thời gian. Việc kết hợp hài hòa giữa lớp phủ men sáng bóng và cạnh viền nhám tạo nên sự tương phản tinh tế và an toàn khi sử dụng.

Dinner Plate Ø26.50cm