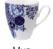

# willow love story modern tradition

Bộ sưu tập Willow love story với họa tiết cành liễu cố điển, được khắc họa theo phong cách hiện đại, thể hiện câu chuyện về tinh yêu đối lứa, vừa thẩm mỹ lại vừa quyến rũ.

Dinner Plate Ø27cm

Salad Plate Ø21cm

Side Plate Ø15cm

Sauce Dish Ø8cm

Set of 4 Salad Plates Ø21cm

Set of 4 Side Plates Ø15cm

#### **BOWLS**

Pasta Bowl Ø23cm

Soup Bowl Ø20cm

Bowl Ø13.50cm

Rice Bowl Ø11.50cm

Mug 420ml (14oz)

Spoon 14cm

Cake Stand Ø27 x H34cm