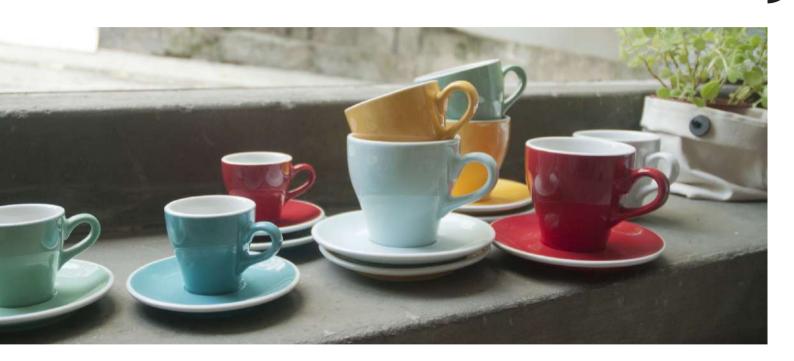

Er-go! System Flute A curious toile Willow love story | 40<br>42<br>40<br>48<br>50<br>50<br>50<br>50<br>50 |
| phụ kiện |                                                                                                                                   |                                                    |
|          | Chateau cutlery<br>Sugar & creamer set<br>Prep+                                                                                   | 62<br>64<br>63                                     |



















## Professional Coffee Cups



#### Màu cơ bản



### Màu Potters



Berry





Butter cup



Ivory



Ø15.50cm



Ø14.50cm

Caramel

Flat White 150ml /5oz



Rose

Espresso 80ml /2.5oz



Ø11.50cm

### bond

Barista brew bar cups



### bond





### tulip Elegant Classic







# dinner mugs Classic with a contemporary twist



### dinner mugs

Classic with a contemporary twist



### nomad

Double Walled Mug



### nomad

Double Walled Mug



#### Màu cơ bản























#### Màu Portters























### dale harris

Champions Signature



### dale harris

Champions Signature

# WBC champions signature

Sự kết hợp giữa nhà vô địch Barista thế giới 2017-Dale Harris và Loveramics, cho ra đời những chiếc ly với đặc tính kỹ thuật và kích thước được nghiên cứu, giúp hương vị cà phê trở nên thơm ngọn đâm đà hơn.





2017 World Barista Champion - Dale Harris

### brewers

Brew coffee your way









## brewers jugs & tasting cups

Công nghệ sản xuất thủ công với chất liệu gốm sứ cao cấp

Được thiết kế để tăng trải nghiệm thưởng thức cà phê