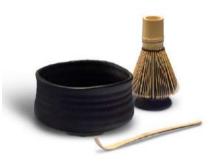

### matcha

Artist Version

Matcha Bowl Set (Black) 180ml / 6 oz

Bộ dụng cụ Matcha bao gồm chối đánh matcha và muỗng được làm từ tre già, được thiết kế tỉ mỉ, tinh xảo, đảm bảo hương vị tự nhiên của Matcha.