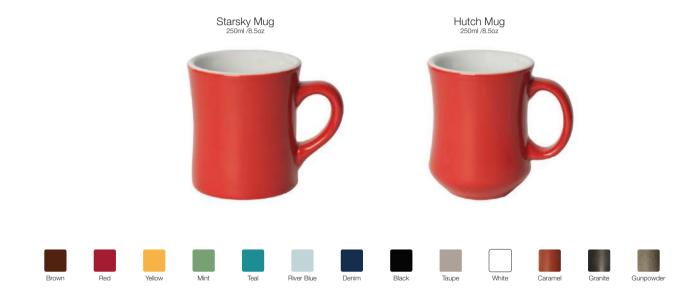

# dinner mugs Classic with a contemporary twist

### dinner mugs

Classic with a contemporary twist