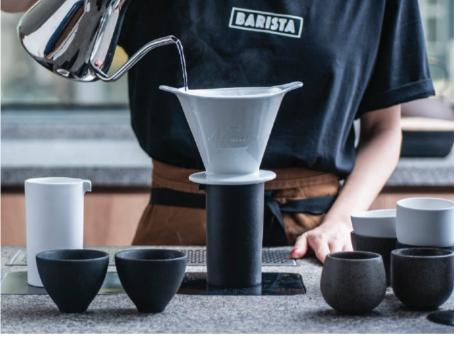

### brewers

Brew coffee your way

## brewers jugs & tasting cups

Công nghệ sản xuất thủ công với chất liệu gốm sứ cao cấp

Được thiết kế để tăng trải nghiệm thưởng thức cà phê cả về hương lẫn vị

Công nghệ sản xuất uber-durable cực bền bỉ và độc đáo đặc trưng của Loveramics

# brewers coffee dripper & jugs

Bình thủy tinh siêu trong suốt làm nổi bật màu sắc bắt mắt của cà phê, với dung tích hoàn hảo cho 2 ly tiêu chuẩn.

Đế đỡ được thiết kế tinh tế, sang trọng giúp giữ ổn định phễu, an toàn khi drip.

Ba hoa văn cho tốc độ drip khác nhau, tạo nên những hương vị cà phê đặc biệt.