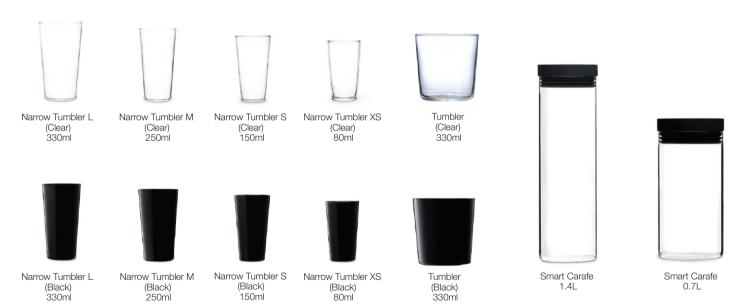

### **Tumbler**

Làm từ thủy tinh borosilicate với khả năng chịu nhiệt tuyệt hảo.

Siêu mỏng nhẹ và trong suốt.

Thích hợp sử dụng cho cả thức uống nóng và lạnh.

Phù hợp cho nhiều loại thức uống khác nhau.

### smart carafe and tumbler