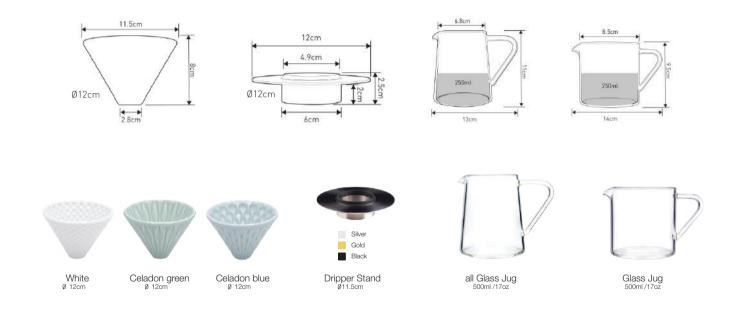

# brewers coffee dripper & jugs

Bình thủy tinh siêu trong suốt làm nổi bật màu sắc bắt mắt của cà phê, với dung tích hoàn hảo cho 2 ly tiêu chuẩn.

Đế đỡ được thiết kế tinh tế, sang trọng giúp giữ ổn định phễu, an toàn khi drip.

Ba hoa văn cho tốc độ drip khác nhau, tạo nên những hương vị cà phê đặc biệt.