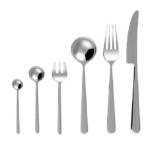

## chateau cutlery timeless classic

Metallic
Dinner Knife - 23cm
Dinner Fork - 21cm
Spoon - 18cm
Cake Fork - 14cm
Spoon - 13cm
Spoon - 10cm

Brass
Dinner Knife - 23cm
Dinner Fork - 21cm
Spoon - 18cm
Cake Fork - 14cm
Spoon - 13cm
Spoon - 10cm