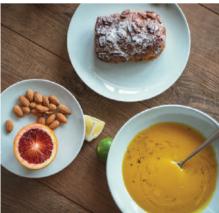

# studio celadon blue a hue of blue

Màu xanh tươi mát của đại dương được Loveramics thể hiện nhẹ nhàng trên màu men gốm sứ cao cấp ở nhiều sắc độ, mang đến cảm giác thư thái, ngon miệng cho bữa ăn của bạn. Lớp tráng men cao cấp bao phủ hoàn hảo lên toàn bộ sản phẩm mang đến vẻ đẹp sáng bóng ở mọi góc nhìn.