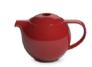

### brewers

Brew coffee your way

## brewers jugs & tasting cups

Công nghệ sản xuất thủ công với chất liệu gốm sứ cao cấp

Được thiết kế để tăng trải nghiệm thưởng thức cà phê cả về hương lẫn vị

Công nghệ sản xuất uber-durable cực bền bỉ và độc đáo đặc trưng của Loveramics

### brewers

Brew coffee your way

Ly Nutty được thiết kế để tập trung mùi hương, giúp dậy mùi rõ hơn ở cà phê có mùi thổ nhưỡng như Bolivia hay Brazil. Với các đặc tính lưu hương và cho trải nghiệm về mùi tốt, ly Nutty được đánh giá cao khi làm nổi bật lên những các mùi hạt có trong cà phê như socola hay caramel.

Ly Sweet là sự lựa chọn hoàn hảo cho những loại cà phê có độ cân bằng tốt trong hương vị như Costa Rica hay El Salvador. Kết cấu ly được thiết kế để thể hiện vị ngọt có trong cà phê rõ hơn với trải nghiệm vị giác cực tốt.

Ly Florals với khả năng tỏa hương tuyệt vời sẽ làm nổi bật mùi thơm quyển rũ có trong các loại cà phê đặc thù như Kenya hay Ethiopia. Thành ly mỏng còn cho trải nghiệm cà phê nhẹ nhàng và tinh tế hơn cho người sử dụng.

# brewers coffee dripper & jugs

Bình thủy tinh siêu trong suốt làm nổi bật màu sắc bắt mắt của cà phê, với dung tích hoàn hảo cho 2 ly tiêu chuẩn.

Đế đỡ được thiết kế tinh tế, sang trọng giúp giữ ổn định phễu, an toàn khi drip.

Ba hoa văn cho tốc độ drip khác nhau, tạo nên những hương vị cà phê đặc biệt.