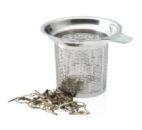

### infuser

Artist Version

### infuser

Artist Version

Infuser 01 Artist Version Ø9 x H8cm

Infuser 02 Artist Version Ø7.5 x H6.5cm

Infuser 03 Artist Version Ø8.5 x H7cm

Tea Strainer Ø12 x H3.5cm