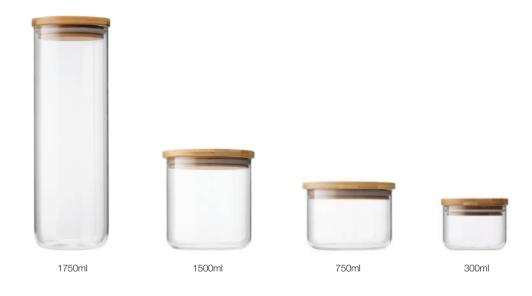

rũ.



Dinner Plate Ø27cm



Salad Plate Ø21cm



Side Plate Ø15cm



Sauce Dish Ø8cm















Set of 4 Salad Plates Ø21cm

Set of 4 Side Plates Ø15cm

#### **BOWLS**



Pasta Bowl Ø23cm



Soup Bowl Ø20cm



Bowl Ø13.50cm



Rice Bowl Ø11.50cm



Mug 420ml (14oz)



Spoon 14cm



Cake Stand Ø27 x H34cm



Tea for One Teapot 400ml (13.50oz) Cup & Saucer 285ml (9oz)





## chateau cutlery timeless classic









Metallic
Dinner Knife - 23cm
Dinner Fork - 21cm
Spoon - 18cm
Cake Fork - 14cm
Spoon - 13cm
Spoon - 10cm



Brass
Dinner Knife - 23cm
Dinner Fork - 21cm
Spoon - 18cm
Cake Fork - 14cm
Spoon - 13cm
Spoon - 10cm



Matt Black
Dinner Knife - 23cm
Dinner Fork - 21cm
Spoon - 18cm
Cake Fork - 14cm
Spoon - 13cm
Spoon - 10cm

### sugar & creamer set







### prep+





### prep+