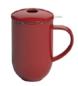

## pro tea

Modern Tea Master's Tools

### pro tea

Modern Tea Master's Tools

Thiết kế quai cầm và lõi lọc thuân tiên, dễ sử dụng

Lõi lọc trà bằng thép không gỉ

Ấm trà hình cầu giúp cho nước được lưu thông tự do, tạo dòng chảy đều

Thiết kế phù hợp cho tất cả loại trà

Phiên bản đặc biệt thủy tinh Boro-silicate với khả năng chiu nhiệt cực tốt

Red

Yellow

White

Glass

Teapot with Infuser 800ml /20,25oz

Teapot with Infuser 600ml /20.25oz

Teapot with Infuser 400ml /13.5oz