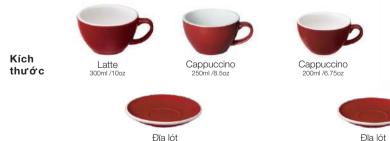

|                                                    |
|          | Studio Tenmoku Studio Celadon Sancai Er-go! Rose Er-go! Cobalt Er-go! Taupe Er-go! System Flute A curious toile Willow love story | 40<br>42<br>40<br>48<br>50<br>50<br>50<br>50<br>50 |
| phụ kiện |                                                                                                                                   |                                                    |
|          | Chateau cutlery<br>Sugar & creamer set<br>Prep+                                                                                   | 62<br>64<br>63                                     |



















## Professional Coffee Cups



#### Màu cơ bản



### Màu Potters



Berry





Butter cup



Ivory



Ø15.50cm



Ø14.50cm

Caramel

Flat White 150ml /5oz



Rose

Espresso 80ml /2.5oz



Ø11.50cm

### bond

Barista brew bar cups



### bond





### tulip Elegant Classic







# dinner mugs Classic with a contemporary twist



### dinner mugs

Classic with a contemporary twist



### nomad

Double Walled Mug



### nomad

Double Walled Mug



#### Màu cơ bản























#### Màu Portters























### dale harris

Champions Signature



### dale harris

Champions Signature

# WBC champions signature

Sự kết hợp giữa nhà vô địch Barista thế giới 2017-Dale Harris và Loveramics, cho ra đời những chiếc ly với đặc tính kỹ thuật và kích thước được nghiên cứu, giúp hương vị cà phê trở nên thơm ngọn đâm đà hơn.





2017 World Barista Champion - Dale Harris

### brewers