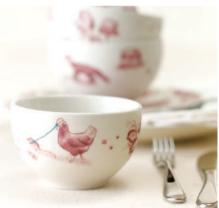

### a curious toile tell a million tales

Được tạo nên bởi gốm sứ cao cấp với những hình ảnh được khắc họa tỉ mỉ như những bức tranh sơn dầu, tạo nên những câu chuyện sinh động, bộ sưu tập a curious toile của Loveramics không chỉ đẹp mà còn gây hứng thú cho người sử dụng qua từng nét vẽ.

Dinner Plate Ø27cm

Salad Plate Ø21cm

Side Plate Ø15cm

Sauce Dish Ø8cm

Ø21cm

Set of 4 Salad Plates

Set of 4 Side Plates Ø15cm

**BOWLS** 

Pasta Bowl Ø23cm

Soup Plate Ø20cm

Cereal Bowl Ø13.50cm

Rice Bowl Ø11.50cm

**ACCESSORIES** 

Spoon 14cm

Mug 420ml (14oz)

3-Tier Cake Stand Ø27 x H37cm