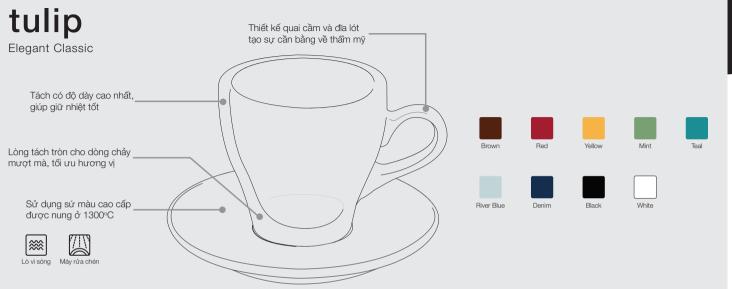

r-go! System Flute A curious toile Willow love story | 40<br>42<br>40<br>48<br>50<br>50<br>50<br>50<br>50 |
| phụ kiện |                                                                                                                                   |                                                    |
|          | Chateau cutlery<br>Sugar & creamer set<br>Prep+                                                                                   | 62<br>64<br>63                                     |



















## Professional Coffee Cups



#### Màu cơ bản



### Màu Potters



Berry





Butter cup



Ivory



Ø15.50cm



Ø14.50cm

Caramel

Flat White 150ml /5oz



Rose

Espresso 80ml /2.5oz



Ø11.50cm

### bond

Barista brew bar cups



### bond





### tulip Elegant Classic







# dinner mugs Classic with a contemporary twist



### dinner mugs

Classic with a contemporary twist



### nomad

Double Walled Mug



### nomad

Double Walled Mug



#### Màu cơ bản























#### Màu Portters























### dale harris

Champions Signature



### dale harris

Champions Signature

# WBC champions signature

Sự kết hợp giữa nhà vô địch Barista thế giới 2017-Dale Harris và Loveramics, cho ra đời những chiếc ly với đặc tính kỹ thuật và kích thước được nghiên cứu, giúp hương vị cà phê trở nên thơm ngọn đâm đà hơn.





2017 World Barista Champion - Dale Harris

### brewers

Brew coffee your way









## brewers jugs & tasting cups

Công nghệ sản xuất thủ công với chất liệu gốm sứ cao cấp

Được thiết kế để tăng trải nghiệm thưởng thức cà phê c