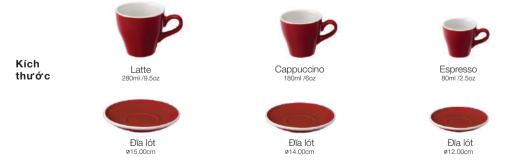

go! System Flute A curious toile Willow love story | 40<br>42<br>40<br>48<br>50<br>50<br>50<br>50<br>50 |
| phụ kiện |                                                                                                                                   |                                                    |
|          | Chateau cutlery<br>Sugar & creamer set<br>Prep+                                                                                   | 62<br>64<br>63                                     |



















## Professional Coffee Cups



#### Màu cơ bản



### Màu Potters



Berry





Butter cup



Ivory



Ø15.50cm



Ø14.50cm

Caramel

Flat White 150ml /5oz



Rose

Espresso 80ml /2.5oz



Ø11.50cm

### bond

Barista brew bar cups



### bond





### tulip Elegant Classic







# dinner mugs Classic with a contemporary twist



### dinner mugs

Classic with a contemporary twist



### nomad

Double Walled Mug



### nomad

Double Walled Mug



#### Màu cơ bản























#### Màu Portters























### dale harris

Champions Signature



### dale harris

Champions Signature

# WBC champions signature

Sự kết hợp giữa nhà vô địch Barista thế giới 2017-Dale Harris và Loveramics, cho ra đời những chiếc ly với đặc tính kỹ thuật và kích thước được nghiên cứu, giúp hương vị cà phê trở nên thơm ngọn đâm đà hơn.





2017 World Barista Champion - Dale Harris

### brewers

Brew coffee your way









## brewers jugs & tasting cups

Công nghệ sản xuất thủ công với chất liệu gốm sứ cao cấp

Được thiết kế để tăng trải nghiệm thưởng thức cà phê cả