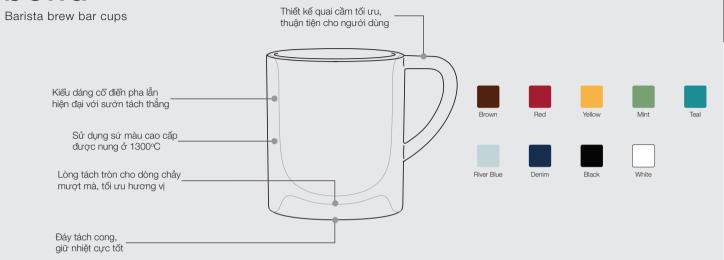

Rose Er-go! Cobalt Er-go! Taupe Er-go! System Flute A curious toile Willow love story | 40<br>42<br>40<br>48<br>50<br>50<br>50<br>50<br>50 |
| phụ kiện |                                                                                                                                   |                                                    |
|          | Chateau cutlery<br>Sugar & creamer set<br>Prep+                                                                                   | 62<br>64<br>63                                     |



















## Professional Coffee Cups



#### Màu cơ bản



### Màu Potters



Berry





Butter cup



Ivory



Ø15.50cm



Ø14.50cm

Caramel

Flat White 150ml /5oz



Rose

Espresso 80ml /2.5oz



Ø11.50cm

### bond

Barista brew bar cups



### bond





### tulip Elegant Classic







# dinner mugs Classic with a contemporary twist



### dinner mugs

Classic with a contemporary twist



### nomad

Double Walled Mug



### nomad

Double Walled Mug



#### Màu cơ bản























#### Màu Portters























### dale harris

Champions Signature



### dale harris

Champions Signature

# WBC champions signature

Sự kết hợp giữa nhà vô địch Barista thế giới 2017-Dale Harris và Loveramics, cho ra đời những chiếc ly với đặc tính kỹ thuật và kích thước được nghiên cứu, giúp hương vị cà phê trở nên thơm ngọn đâm đà hơn.





2017 World Barista Champion - Dale Harris

### brewers

Brew coffee your way









## brewers jugs & tasting cups

Công nghệ sản xuất thủ công với chất liệu gốm sứ cao cấp

Được thiết kế để tăng