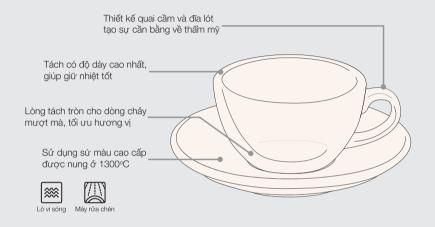

## đặc tính **kỹ thuật**

Các sản phẩm của Loveramics được chế tác với niềm tự hào của những người thợ thủ công giàu kinh nghiệm. Với mong muốn giữ lại các giá trị của việc chế tác thủ công trong quá trình sản xuất, đồng thời đảm bao từng chi tiết nhỏ được chăm chút và xử lý hoàn hảo nhất, Loveramics sử dụng công nghệ "Digital modelling" và kỹ thuật nung ở nhiệt độ 1300°C sau khi tráng men để đảm bảo chất lượng, an toàn cho sức khỏe, cũng như đô bền cao, màu sắc sáng bóng.