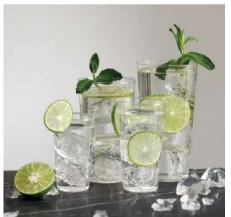

### **Smart carafe**

Nắp đậy chắc chắn giúp đồ uống luôn sạch sẽ và tươi mới.

Cực kỳ thích hợp khi sử dụng cùng các thức uống như cocktail, detox.

Dễ dàng lưu giữ trong tủ lạnh.

Thiết kế đặc biệt giúp chống trào và nhỏ giọt khi rót.

Thuận tiện với tính năng rót 360°.

### **Tumbler**

Làm từ thủy tinh borosilicate với khả năng chịu nhiệt tuyệt hảo.

Siêu mỏng nhẹ và trong suốt.

Thích hợp sử dụng cho cả thức uống nóng và lạnh.

Phù hợp cho nhiều loại thức uống khác nhau.

### smart carafe and tumbler