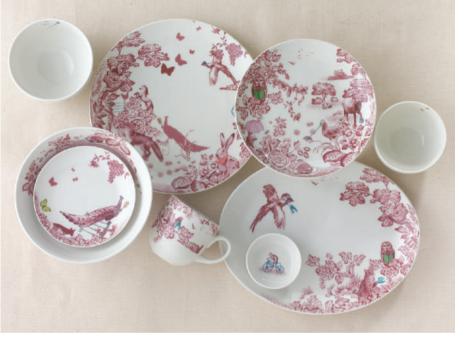

### a curious toile tell a million tales

Được tạo nên bởi gốm sứ cao cấp với những hình ảnh được khắc họa tỉ mỉ như những bức tranh sơn dầu, tạo nên những câu chuyện sinh động, bộ sưu tập a curious toile của Loveramics không chỉ đẹp mà còn gây hứng thú cho người sử dụng qua từng nét vẽ.