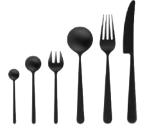

Matt Black
Dinner Knife - 23cm
Dinner Fork - 21cm
Spoon - 18cm
Cake Fork - 14cm
Spoon - 13cm
Spoon - 10cm