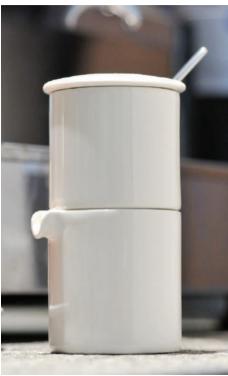

Sugar & Creamer Set Sugar Pot Ø9.50cm Creamer 300ml (10oz)

Spoon 14cm

### sugar & creamer set