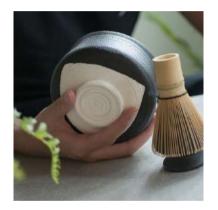

### matcha

Artist Version

Matcha Bowl Set (Black) 180ml / 6 oz

Bộ dụng cụ Matcha bao gồm chối đánh matcha và muỗng được làm từ tre già, được thiết kế tỉ mỉ, tinh xảo, đảm bảo hương vị tự nhiên của Matcha.