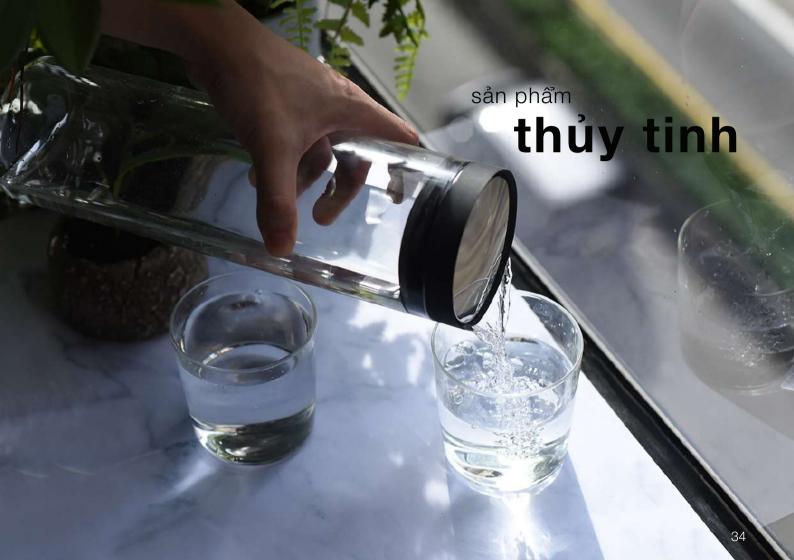

### **Smart carafe**

Nắp đậy chắc chắn giúp đồ uống luôn sạch sẽ và tươi mới.

Cực kỳ thích hợp khi sử dụng cùng các thức uống như cocktail, detox.

Dễ dàng lưu giữ trong tủ lạnh.

Thiết kế đặc biệt giúp chống trào và nhỏ giọt khi rót.

Thuận tiện với tính năng rót 360°.

### **Tumbler**

Làm từ thủy tinh borosilicate với khả năng chịu nhiệt tuyệt hảo.

Siêu mỏng nhẹ và trong suốt.

Thích hợp sử dụng cho cả thức uống nóng và lạnh.

Phù hợp cho nhiều loại thức uống khác nhau.

### smart carafe and tumbler