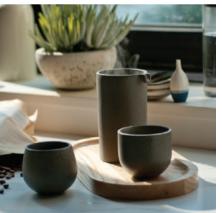

### **Smart carafe**

Nắp đậy chắc chắn giúp đồ uống luôn sạch sẽ và tươi mới.

Cực kỳ thích hợp khi sử dụng cùng các thức uống như cocktail, detox.

Dễ dàng lưu giữ trong tủ lạnh.

Thiết kế đặc biệt giúp chống trào và nhỏ giọt khi rót.

Thuận tiện với tính năng rót 360°.

### **Tumbler**

Làm từ thủy tinh borosilicate với khả năng chịu nhiệt tuyệt hảo.

Siêu mỏng nhẹ và trong suốt.

Thích hợp sử dụng cho cả thức uống nóng và lạnh.

Phù hợp cho nhiều loại thức uống khác nhau.

### smart carafe and tumbler