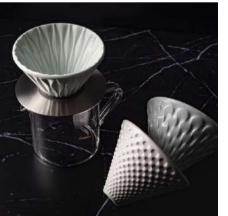

# brewers coffee dripper & jugs

Bình thủy tinh siêu trong suốt làm nổi bật màu sắc bắt mắt của cà phê, với dung tích hoàn hảo cho 2 ly tiêu chuẩn.

Đế đỡ được thiết kế tinh tế, sang trọng giúp giữ ổn định phễu, an toàn khi drip.

Ba hoa văn cho tốc độ drip khác nhau, tạo nên những hương vị cà phê đặc biệt.