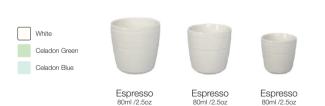

#### Màu cơ bản

### Màu Potters

Berry

Butter cup

Ivory

Ø15.50cm

Ø14.50cm

Caramel

Flat White 150ml /5oz

Rose

Espresso 80ml /2.5oz

Ø11.50cm