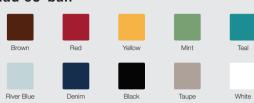

#### Màu cơ bản

### Màu Potters

Berry

Butter cup

Ivory

Ø15.50cm

Ø14.50cm

Caramel

Flat White 150ml /5oz