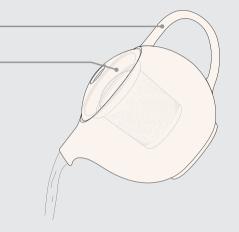

## pro tea

Modern Tea Master's Tools

### pro tea

Modern Tea Master's Tools

Thiết kế quai cầm và lõi lọc thuân tiên, dễ sử dụng

Lõi lọc trà bằng thép không gỉ

Ấm trà hình cầu giúp cho nước được lưu thông tự do, tạo dòng chảy đều

Thiết kế phù hợp cho tất cả loại trà