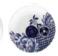

# willow love story modern tradition

Bộ sưu tập Willow love story với họa tiết cành liễu cố điển, được khắc họa theo phong cách hiện đại, thể hiện câu chuyện về tinh yêu đối lứa, vừa thẩm mỹ lại vừa quyến rũ.