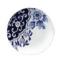

# er-go! rose the nordic artisan

Sắc hồng ngọt ngào được thể hiện tinh tế qua lớp men sứ cao cấp được làm thủ công tỉ mỉ đến từng chi tiết, tạo hiệu ứng vân màu thẩm mỹ, độc nhất.

Dinner Plate Ø26.50cm

Salad Plate Ø23cm