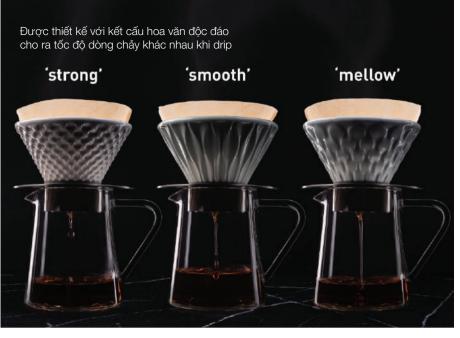

# brewers coffee dripper & jugs

Bình thủy tinh siêu trong suốt làm nổi bật màu sắc bắt mắt của cà phê, với dung tích hoàn hảo cho 2 ly tiêu chuẩn.

Đế đỡ được thiết kế tinh tế, sang trọng giúp giữ ổn định phễu, an toàn khi drip.

Ba hoa văn cho tốc độ drip khác nhau, tạo nên những hương vị cà phê đặc biệt.