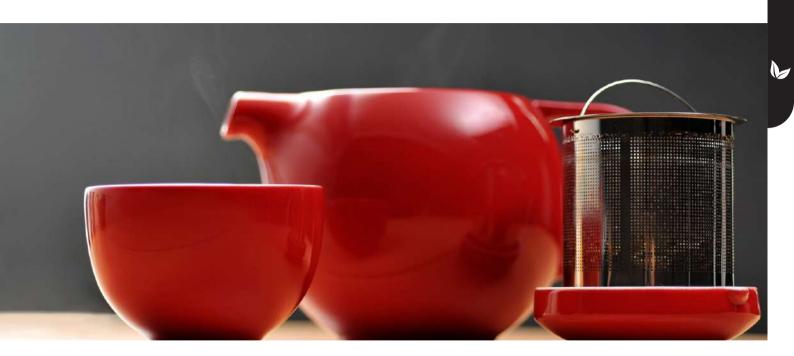

## pro tea

Modern Tea Master's Tools

### pro tea

Modern Tea Master's Tools

Thiết kế quai cầm và lõi lọc thuân tiên, dễ sử dụng

Lõi lọc trà bằng thép không gỉ

Ấm trà hình cầu giúp cho nước được lưu thông tự do, tạo dòng chảy đều

Thiết kế phù hợp cho tất cả loại trà