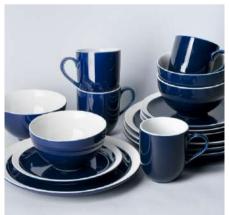

# er-go! cobalt practical and multi-functional

Bộ sưu tập Er-go! thể hiện lối sống hiện đại với các nhu cầu sống tiện dụng và đa năng, được thiết kế phù hợp cho với cả hai phong cách ẩm thực Á, Âu, với nhiều kiểu dáng và kích thước khác nhau.

Xanh cobalt là 1 màu sắc kinh điển mang vẻ đẹp hiện đại vượt thời gian. Việc kết hợp hài hòa giữa lớp phủ men sáng bóng và cạnh viền nhám tạo nên sự tương phản tinh tế và an toàn khi sử dụng.

Dinner Plate Ø26.50cm