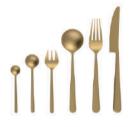

## chateau cutlery timeless classic

Metallic
Dinner Knife - 23cm
Dinner Fork - 21cm
Spoon - 18cm
Cake Fork - 14cm
Spoon - 13cm
Spoon - 10cm

Brass
Dinner Knife - 23cm
Dinner Fork - 21cm
Spoon - 18cm
Cake Fork - 14cm
Spoon - 13cm
Spoon - 10cm