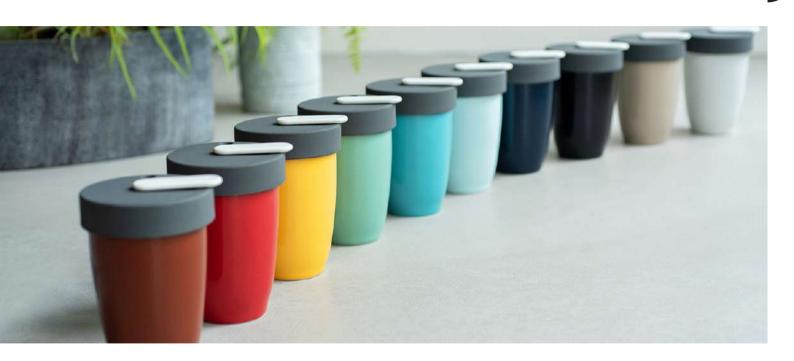

|                                                    |
|          | Chateau cutlery<br>Sugar & creamer set<br>Prep+                                                                                   | 62<br>64<br>63                                     |



















## Professional Coffee Cups



#### Màu cơ bản



### Màu Potters



Berry





Butter cup



Ivory



Ø15.50cm



Ø14.50cm

Caramel

Flat White 150ml /5oz



Rose

Espresso 80ml /2.5oz



Ø11.50cm

### bond

Barista brew bar cups



### bond





### tulip Elegant Classic







# dinner mugs Classic with a contemporary twist



### dinner mugs

Classic with a contemporary twist



### nomad

Double Walled Mug



### nomad

Double Walled Mug



#### Màu cơ bản























#### Màu Portters























### dale harris

Champions Signature



### dale harris

Champions Signature

# WBC champions signature

Sự kết hợp giữa nhà vô địch Barista thế giới 2017-Dale Harris và Loveramics, cho ra đời những chiếc ly với đặc tính kỹ thuật và kích thước được nghiên cứu, giúp hương vị cà phê trở nên thơm ngọn đâm đà hơn.





2017 World Barista Champion - Dale Harris

### brewers

Brew coffee your way









## brewers jugs & tasting cups

Công nghệ sản xuất thủ công với chất liệu gốm sứ cao cấp

Được thiết kế để tăng trải nghiệm thưởng thức cà phê cả về hương lẫn vị

Công nghệ sản xuất uber-durable cực bền bỉ và độc đáo đặc trưng của Loveramics

### brewers

Brew coffee your way



Ly