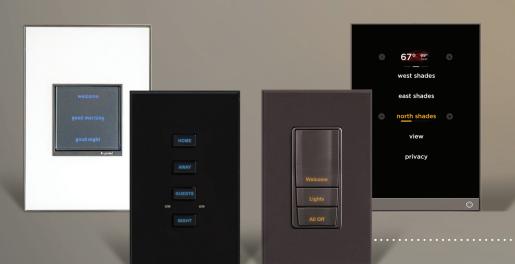

the keypad collection

# 

Mix and match designs and button styles with our unique finishes to ensure your system fits your life and mirrors your personal style.

From our classic keypads to our modern LCD keypad to the new adorne(r) aesthetic, the Vantage collection provides unlimited possibilities.

### 1 choose LCD, adorne $^{\text{e}}$ , or classic keypad

### LCD

With a minimalistic on-wall presence, the Equinox 40 LCD keypad maintains a signature Vantage aesthetic, while delivering complete room control through a unique single layer programmable interface.

#### adorne®

A large selection of faceplate styles featuring capacitive touch buttons with Vantage technology behind the scenes provides consistent control with a distinctive on-wall aesthetic.

(Vantage adorne keypad availability estimated for fall 2017)

#### Classic

Choose from a wide array of finish options and button styles for complete personalization.
Buttons are fully programmable for customized scene control.