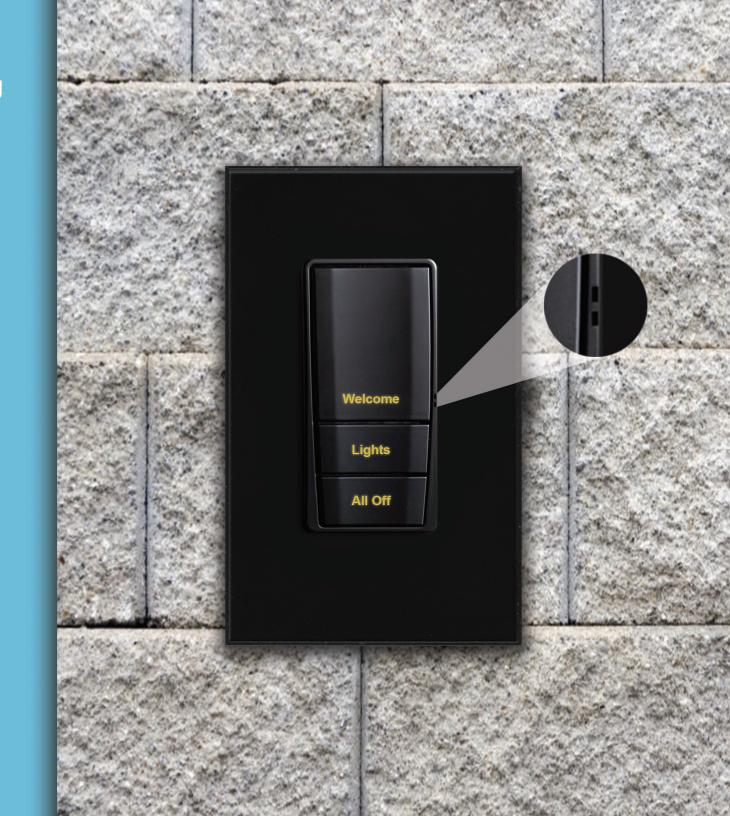

# universal dimming station *features*

- Backlighting automatically adjusts based on time of day
- Easily see which scene is selected based on backlit button color or intensity
- Hidden infrared receiver allows for easy selection of new lighting scenes via remote control
- Precisely dims and controls forward- or reverse-phase lighting load types
- New, discreet air gap switch
- (see telescoped image)
- Two-step painting process ensures consistent color definition and reflectivity
- Laser-engraved buttons are available with backlighting in any color
- Sidefire LED on buttons eliminates hot spots and provides more consistent lighting for engraving

(Please see the note on page 14 for important color change information)