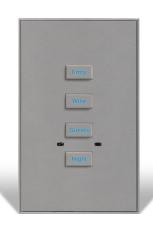

#### Classic

Choose from a wide array of finish options and button styles for complete personalization.
Buttons are fully programmable for customized scene control.

### EasyTouch II\*

EasyTouch II is available in one- to five-button configurations. This style features laser engraving and LED backlighting available in any color of your choice.

### Square/FineTouch\*\*

Perfect for traditional and contemporary homes, SquareTouch and FineTouch buttons are mechanically engraved with blue/red or green/red status indicators.