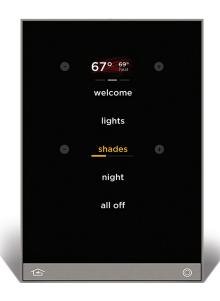

# Equinox 40 features

- Mini-widgets combine the functionality of thermostats, lighting, and shading control
- User-defined and integratorprogrammable scenes automate one-button control
- Swipe to reveal three profile pages based on person, time, function, or room
- "No touch" scene can be programmed to activate with motion
- Proximity sensor wakes the keypad upon approach
- Programmable tactile switch can provide traditional "on" function or personalized scene control
- Continuous glass LCD and intuitive graphical user interface
- Mini-widget combinations provide the ideal room-based blend of climate and scenes
- The only system available that provides the perfect fusion of prescribed user interface and custom dealer programming

# {bridge the gap between form & function

The Equinox 40 LCD keypad is a beautiful and sleek on-wall touchpad with a single-layer, graphical user interface. It provides intuitive control of lighting scenarios and climate control, allowing you to change scenes or settings quickly and simply, even in the dark.

Given its "always-on" design, the keypad senses presence and wakes up with a simple gesture. It's as reliable and intuitive as a light switch but with added functionality. It's incredibly flexible and easy to update as users' needs and preferences change. Two tactile buttons can be programmed for consistent on and off functions or for sophisticated scene control.