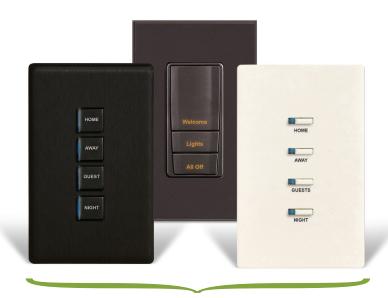

#### Classic

Choose from a wide array of finish options and button styles for complete personalization.
Buttons are fully programmable for customized scene control.

### Wireless

Our wireless solution provides reliable "nonew-wires" lighting control for retrofit and light remodel projects, with a complete selection of keypad and faceplate options.

### Wired

Our wired solution is the simplest, quickest, and most reliable option for new construction and major remodel projects. Select and personalize keypad and faceplate options independent of the project type.