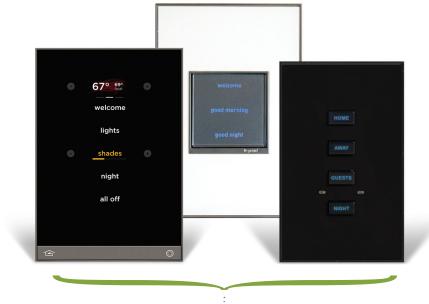

### 1 choose LCD, adorne $^{\text{e}}$ , or classic keypad

### LCD

With a minimalistic on-wall presence, the Equinox 40 LCD keypad maintains a signature Vantage aesthetic, while delivering complete room control through a unique single layer programmable interface.

#### adorne®

A large selection of faceplate styles featuring capacitive touch buttons with Vantage technology behind the scenes provides consistent control with a distinctive on-wall aesthetic.

(Vantage adorne keypad availability estimated for fall 2017)

#### Classic

Choose from a wide array of finish options and button styles for complete personalization.
Buttons are fully programmable for customized scene control.