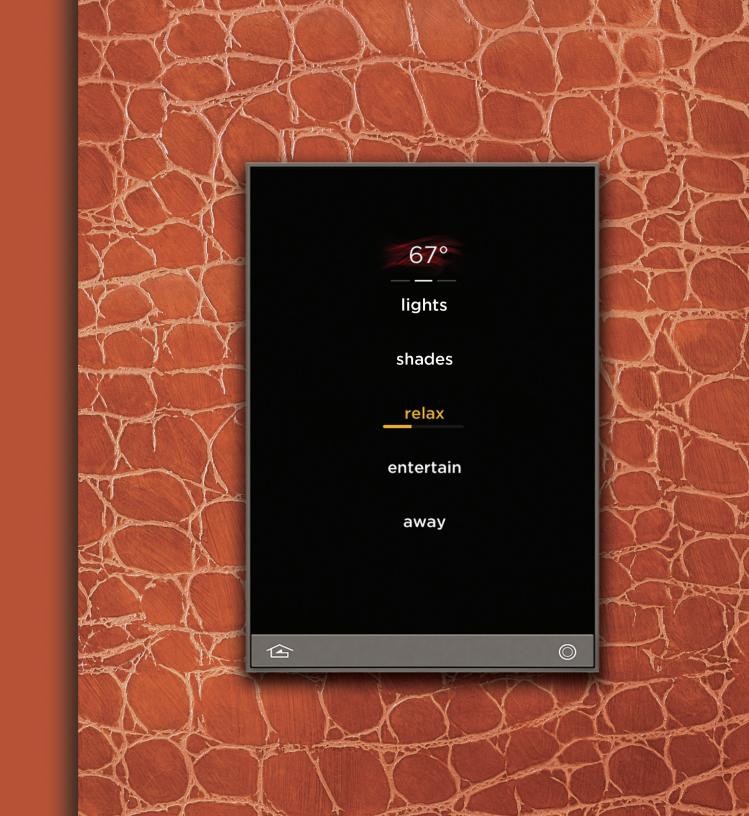

# Equinox 40 features

- Mini-widgets combine the functionality of thermostats, lighting, and shading control
- User-defined and integratorprogrammable scenes automate one-button control
- Swipe to reveal three profile pages based on person, time, function, or room
- "No touch" scene can be programmed to activate with motion
- Proximity sensor wakes the keypad upon approach
- Programmable tactile switch can provide traditional "on" function or personalized scene control
- Continuous glass LCD and intuitive graphical user interface
- Mini-widget combinations provide the ideal room-based blend of climate and scenes
- The only system available that provides the perfect fusion of prescribed user interface and custom dealer programming

# {bridge the gap between form & function

The Equinox 40 LCD keypad is a beautiful and sleek on-wall touchpad with a single-layer, graphical user interface. It provides intuitive control of lighting scenarios and climate control, allowing you to change scenes or settings quickly and simply, even in the dark.

### LCD

With a minimalistic on-wall presence, the Equinox 40 LCD keypad maintains a signature Vantage aesthetic, while delivering complete room control through a unique single layer programmable interface.