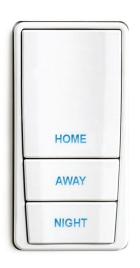

#### Classic

Choose from a wide array of finish options and button styles for complete personalization.
Buttons are fully programmable for customized scene control.

### EasyTouch II\*

EasyTouch II is available in one- to five-button configurations. This style features laser engraving and LED backlighting available in any color of your choice.