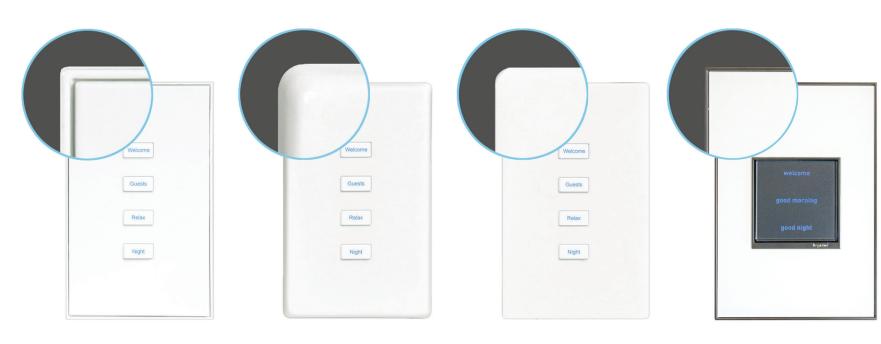

### 1 choose LCD, adorne $^{\text{e}}$ , or classic keypad

### LCD

With a minimalistic on-wall presence, the Equinox 40 LCD keypad maintains a signature Vantage aesthetic, while delivering complete room control through a unique single layer programmable interface.

#### adorne®

A large selection of faceplate styles featuring capacitive touch buttons with Vantage technology behind the scenes provides consistent control with a distinctive on-wall aesthetic.

(Vantage adorne keypad availability estimated for fall 2017)

#### Classic

Choose from a wide array of finish options and button styles for complete personalization.
Buttons are fully programmable for customized scene control.