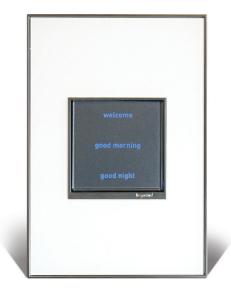

# {bridge the gap between form & function

The Equinox 40 LCD keypad is a beautiful and sleek on-wall touchpad with a single-layer, graphical user interface. It provides intuitive control of lighting scenarios and climate control, allowing you to change scenes or settings quickly and simply, even in the dark.

Given its "always-on" design, the keypad senses presence and wakes up with a simple gesture. It's as reliable and intuitive as a light switch but with added functionality. It's incredibly flexible and easy to update as users' needs and preferences change. Two tactile buttons can be programmed for consistent on and off functions or for sophisticated scene control.

### LCD

With a minimalistic on-wall presence, the Equinox 40 LCD keypad maintains a signature Vantage aesthetic, while delivering complete room control through a unique single layer programmable interface.