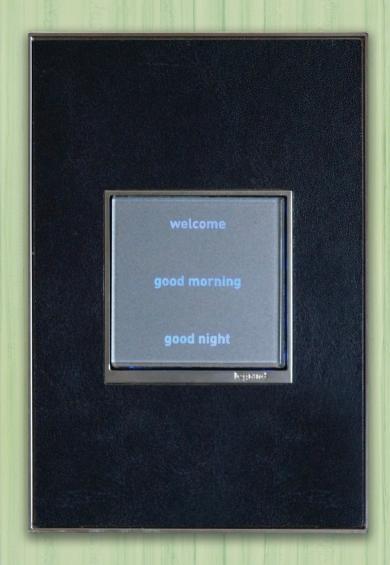

### adorne® keypad features

- Backlighting automatically adjusts based on time of day
- Easily see which scene is selected based on backlit button color or intensity
- Stunning, capacitive touchscreen simply tap the screen to turn lights on and off
- Fluid, intuitive functionality
- Style-consistent wiring and connectivity devices available
- Elegant, clean lines with no unsightly screws

(Vantage adorne keypad availability estimated foi fall 2017)