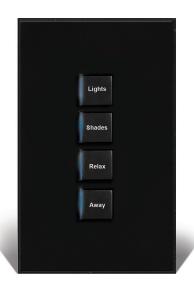

#### Classic

Choose from a wide array of finish options and button styles for complete personalization.
Buttons are fully programmable for customized scene control.

### Wired

Our wired solution is the simplest, quickest, and most reliable option for new construction and major remodel projects. Select and personalize keypad and faceplate options independent of the project type.