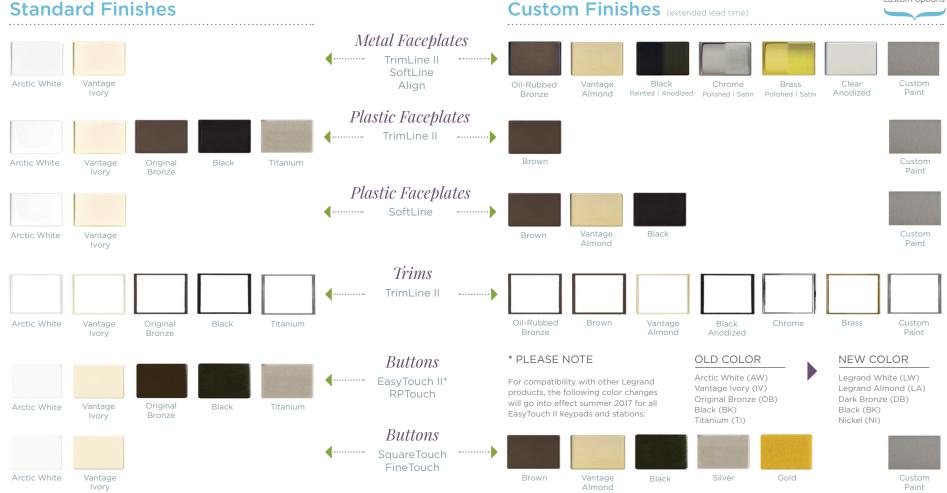

### $\{determine\}$ your faceplate design

### **TrimLine II**

The TrimLine II design offers the most versatility, allowing you to select a trim finish that matches or accents your faceplate finish.

### **SoftLine**

With gently sloping edges that blend into the wall, SoftLine is the perfect choice for a classic design style.

### Align

The Align design employs dramatic right-angles and striking lines for a contemporary, polished finish.

# 

Looking for a specific color? Contact your Vantage Pro about other custom options

(Please see the note on page 14 for important color change information)