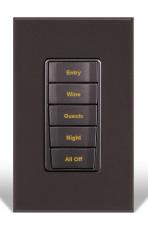

### adorne® keypad features

- Backlighting automatically adjusts based on time of day
- Easily see which scene is selected based on backlit button color or intensity
- Stunning, capacitive touchscreen simply tap the screen to turn lights on and off
- Fluid, intuitive functionality
- Style-consistent wiring and connectivity devices available
- Elegant, clean lines with no unsightly screws

#### adorne®

A large selection of faceplate styles featuring capacitive touch buttons with Vantage technology behind the scenes provides consistent control with a distinctive on-wall aesthetic.

(Vantage adorne keypad availability estimated for fall 2017)

#### adorne

The adorne collection's range of stylish, hightech solutions combines accessibility, flexibility, and intelligence to inspire creativity and enliven your living spaces to a whole new level.

### adorne®\*\*\*

With adorne's stunning, capacitive touch face, simply tap the screen to turn lights on and off. Backlit button color or intensity indicates scene status.

<sup>\*1, 2, 3, 4, 5</sup> button configurations