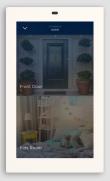

Music Queue up your favorite playlist or streaming service and fill your home with music

Cameras View security cameras to see what's going on before opening the door