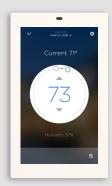

Scenes
Directly access or capture
your favorite Scene

**Lighting**Change the room lighting with a tap, or control individual lights

Climate
Set the temperature just right and quickly adjust the climate schedule