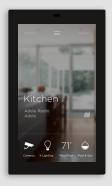

## **SAVANT TOUCH SCREENS**

Savant Touch Screens deliver dedicated and elegant control with stunning, high-resolution graphics. They are perfect for high traffic areas where quick control is a must.

Whole Home Control View an individual room, or control your whole home

Scenes
Directly access or capture
your favorite Scene

**Lighting**Change the room lighting with a tap, or control individual lights

Climate
Set the temperature just right and quickly adjust the climate schedule

Music Queue up your favorite playlist or streaming service and fill your home with music

Cameras View security cameras to see what's going on before opening the door