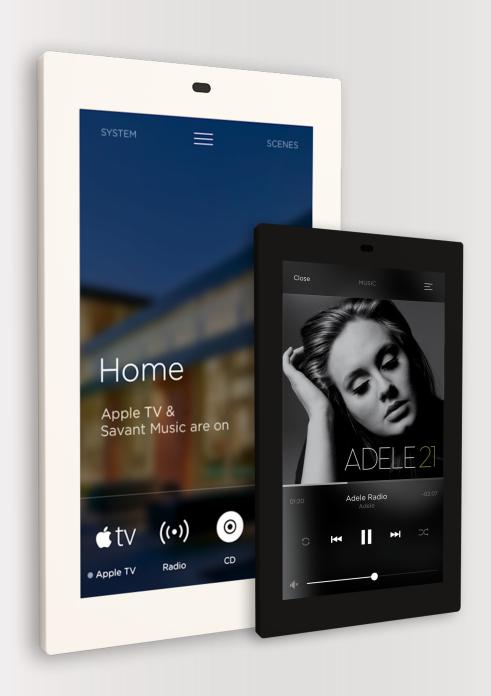

## **SAVANT TOUCH SCREENS**

Savant Touch Screens deliver dedicated and elegant control with stunning, high-resolution graphics. They are perfect for high traffic areas where quick control is a must.

Whole Home Control View an individual room, or control your whole home

Scenes
Directly access or capture
your favorite Scene

**Lighting**Change the room lighting with a tap, or control individual lights

Climate
Set the temperature just right and quickly adjust the climate schedule

Music Queue up your favorite playlist or streaming service and fill your home with music

Cameras View security cameras to see what's going on before opening the door