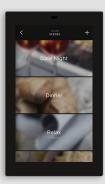

Scenes
Directly access or capture
your favorite Scene

**Lighting**Change the room lighting with a tap, or control individual lights

Climate
Set the temperature just right and quickly adjust the climate schedule