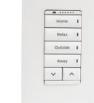

### ECHO STYLE LOW VOLTAGE KEYPAD

Echo Style Low Voltage Keypads are available in 10 different button configurations and three finishes. They are designed to be easily read from standing height and backlit engraving can be set to one of 9 different colors.

CONFIGURABLE **KEYPAD: 3 BUTTON** 

-----Room I Retar ( Outside I ~ ~

Hores 1 Beies \$ Detaile 1 ~ ^

CONFIGURABLE KEYPAD: 4 BUTTON

CONFIGURABLE KEYPAD: 5 BUTTON

CONFIGURABLE KEYPAD: 5 BUTTON

CONFIGURABLE KEYPAD: 5 BUTTON