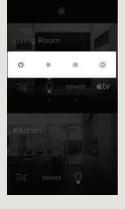

### UNMATCHED CONTROL

Be in complete control of your lighting with interface options including keypads, wall switches, touchscreens, remotes or voice commands.

Stay in control of your lighting remotely with a built-in secure remote connection to your home from the Savant Pro App.