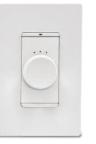

### ECHO STYLE LINE VOLTAGE KEYPAD

Echo Style Line Voltage Keypads are available with multiple, field configurable options plus our classic, intuitive dial for dimming or volume control.

CONFIGURABLE **KEYPAD: 3 BUTTON** 

## METROPOLITAN STYLE LINE VOLTAGE KEYPAD

Metropolitan Style Line Voltage Keypads are available with multiple options plus our classic, intuitive dial for dimming or volume control.

-

0.0