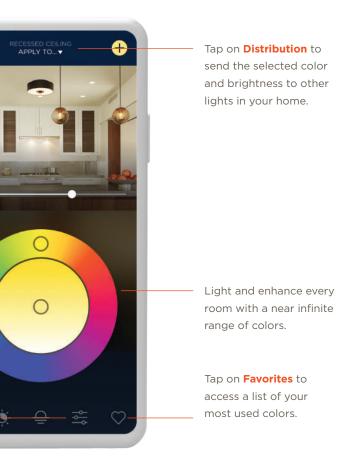

# THE NEXT GENERATION OF LIGHTING CONTROL

SAVANT LIGHTING CONTROL PRODUCT GUIDE

L & low

Endomet 7

Enternet a

Exclusive TrueImage technology delivers sophisticated lighting control with true-to-life images. Use the Savant Pro App to take photos of lighting in every room. Simply touch the image of the lights to adjust color and brightness in real time.

# TAKE CHARGE WITH TRUEIMAGE

WRGB Input

Distribution

Favorites