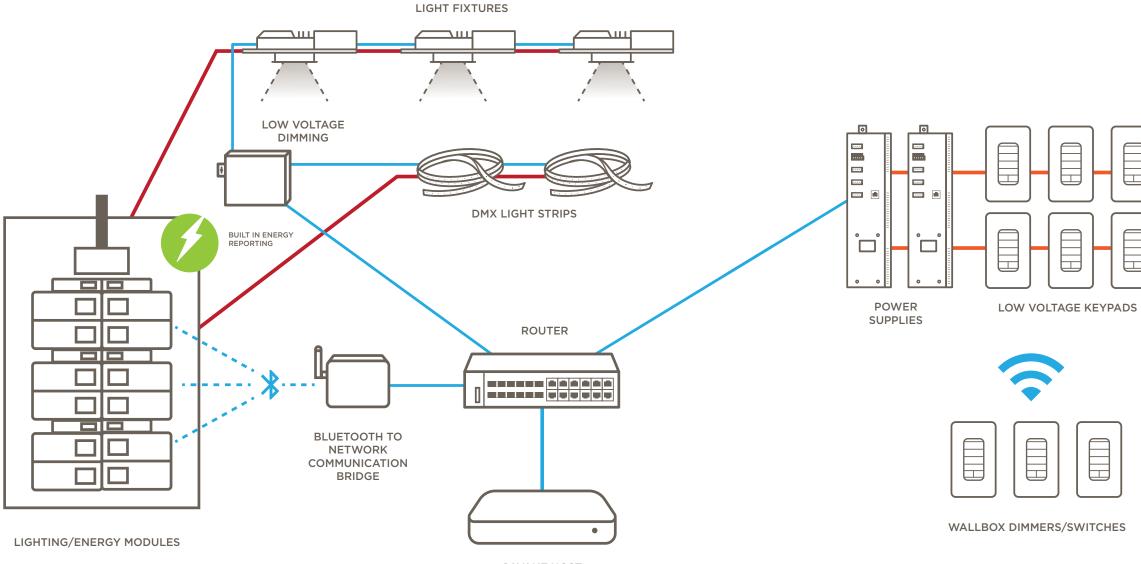

# FLEXIBLE SYSTEM ARCHITECTURE

SAVANT HOST

APP CONTROL

### SIMPLIFIED INSTALLATION

Savant's Lighting and Energy Modules are designed to be installed into standard electrical panels, eliminating the need for large, costly proprietary panels.

### THE PANEL BRIDGE CONTROLLER

Eliminates all low voltage wiring inside the panel simplifying installation and local inspection.

### MORE THAN TRADITIONAL LIGHTING CONTROL

Engineered by Savant and sister

company Racepoint Energy, the lighting and energy modules are designed to deliver control and energy management of lighting loads, as well as other electrical loads throughout the house.

Connect large appliances, outlets, pool pumps and other electrical loads up to 30 Amps to one of Savant's relay modules and deliver energy consumption data across the whole home.

### LIGHTING FIXTURES

Pair USAI Lighting fixtures with a Savant lighting control system for an enhanced lifestyle including WRGB color selection plus the choice of a range of Kelvin temperature settings that synchronize seamlessly with your daily routine.