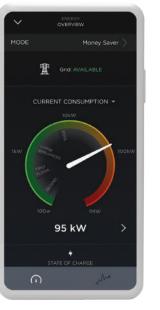

Homeowners can use this data to monitor energy usage trends, see real-time consumption and activate pre-defined Energy Modes. Energy Modes are like Savant Scenes for energy consumption.

Pair the Savant System with Racepoint Energy Solar Panels and battery storage systems and homeowners can now manage energy generation, storage and consumption.

### MONITORING