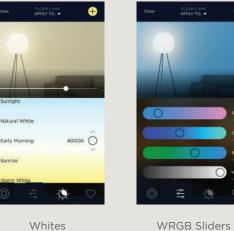

For a personal and intuitive experience use photos to control the lights throughout your home.

Tap on the **Image** of the light to toggle it on and off.

Tap on the **Sliders** to access WRGB control of your lights, which allow for extremely detailed color selection.

# TAKE CHARGE WITH TRUEIMAGE

WRGB Input

Distribution

Favorites