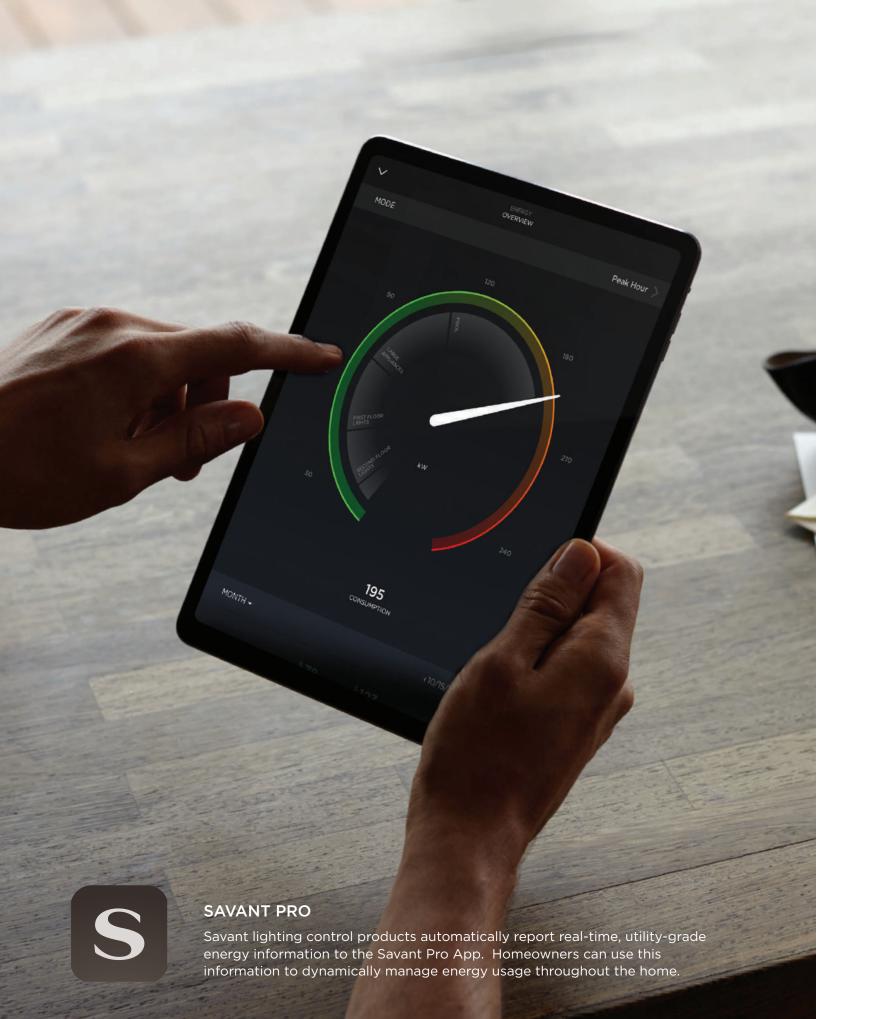

## ENERGY SERVICE IN SAVANT PRO APP

In addition to sophisticated lighting control features including TrueImage, WRGB color settings and Daylight Mode, the Savant Pro App provides real-time, utility grade energy information.

Homeowners can use this data to monitor energy usage trends, see real-time consumption and activate pre-defined Energy Modes. Energy Modes are like Savant Scenes for energy consumption.

Pair the Savant System with Racepoint Energy Solar Panels and battery storage systems and homeowners can now manage energy generation, storage and consumption.