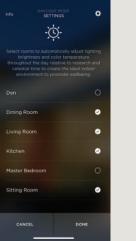

# A PERSONALIZED WELLNESS EXPERIENCE

Designed to promote healthy living, Daylight Mode enables your lights to seamlessly transition throughout the day to support your circadian rhythm.

Designed to promote healthy living, your lights will seamlessly transition throughout the day to support your circadian rhythm.

Lights will automatically adjust to warmer temperatures in the morning and evening and cooler in the middle of the day. Select from scientific defaults, or personalize the lighting experience suit your daily habits

CANCEL

Mode Status

**Room Selection** 

Pe

Independently adjust timing, color temperature and intensity for bright white light during the day and warmer tones in the evening hours

After all adjustments are made, activate the **Preview Mode** to experience your 24-hour circadian settings in just 60 seconds