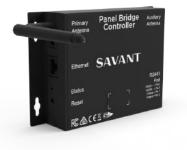

### PANEL BRIDGE CONTROLLER

The Savant Panel Bridge acts as the primary interface between Savant Lighting and Energy Modules and the system's network. Each Panel Bridge communicates with up to 40 modules.