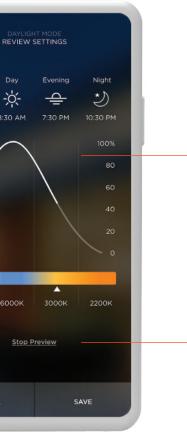

Lights will automatically adjust to warmer temperatures in the morning and evening and cooler in the middle of the day. Select from scientific defaults, or personalize the lighting experience suit your daily habits

CANCEL

Mode Status

**Room Selection** 

Pe

Independently adjust timing, color temperature and intensity for bright white light during the day and warmer tones in the evening hours

After all adjustments are made, activate the **Preview Mode** to experience your 24-hour circadian settings in just 60 seconds

Personalization

Start Preview

Circadian Scenes