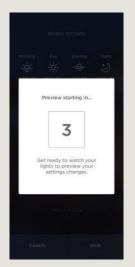

CANCEL

Mode Status

**Room Selection** 

Pe

Independently adjust timing, color temperature and intensity for bright white light during the day and warmer tones in the evening hours

After all adjustments are made, activate the **Preview Mode** to experience your 24-hour circadian settings in just 60 seconds

Personalization

Start Preview

Circadian Scenes