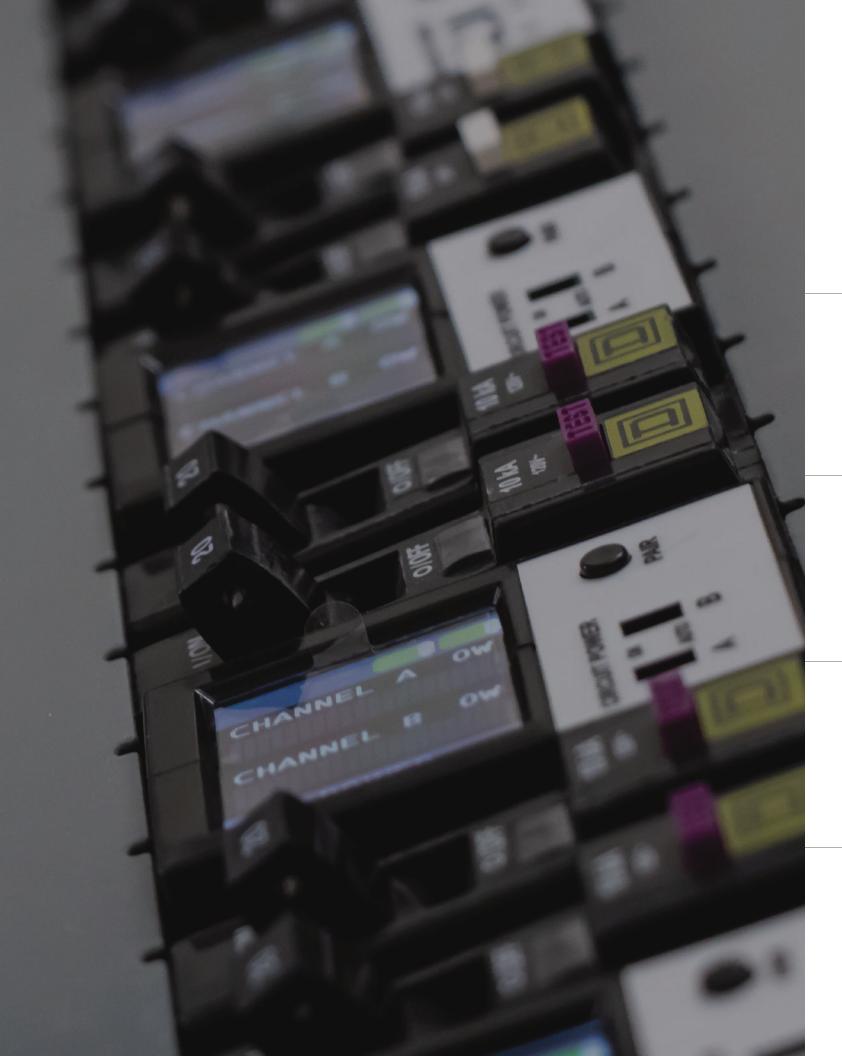

### SIMPLIFIED INSTALLATION

Savant's Lighting and Energy Modules are designed to be installed into standard electrical panels, eliminating the need for large, costly proprietary panels.

### THE PANEL BRIDGE CONTROLLER

Eliminates all low voltage wiring inside the panel simplifying installation and local inspection.

### MORE THAN TRADITIONAL LIGHTING CONTROL

Engineered by Savant and sister

company Racepoint Energy, the lighting and energy modules are designed to deliver control and energy management of lighting loads, as well as other electrical loads throughout the house.

## LIGHTING AND ENERGY MODULES