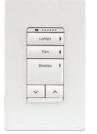

### ASCEND STYLE LOW VOLTAGE KEYPAD

Ascend Style Low Voltage Keypads are available in 3 different button configurations and 8 finishes. These high-end keypads are designed to be easily read from standing height. Backlit engraving can be set to one of 9 different colors.

CONFIGURABLE KEYPAD: 3 BUTTON

Reorns 1

Receis 1

Perstares 1

CONFIGURABLE KEYPAD: 3 BUTTON

KEYPAD: 4 BUTTON

Reiss 4 Statistic 1 ~ ^

CONFIGURABLE KEYPAD: 4 BUTTON