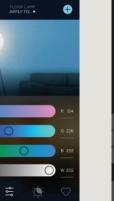

For a personal and intuitive experience use photos to control the lights throughout your home.

Tap on the **Image** of the light to toggle it on and off.

Tap on the **Sliders** to access WRGB control of your lights, which allow for extremely detailed color selection.

# TAKE CHARGE WITH TRUEIMAGE

WRGB Input

Distribution

Favorites