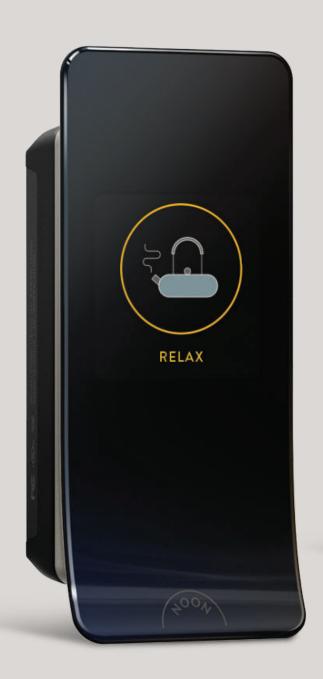

# A PERSONALIZED WELLNESS EXPERIENCE

Designed to promote healthy living, Daylight Mode enables your lights to seamlessly transition throughout the day to support your circadian rhythm.

Designed to promote healthy living, your lights will seamlessly transition throughout the day to support your circadian rhythm.

Lights will automatically adjust to warmer temperatures in the morning and evening and cooler in the middle of the day. Select from scientific defaults, or personalize the lighting experience suit your daily habits

CANCEL

Mode Status

**Room Selection** 

Pe

Independently adjust timing, color temperature and intensity for bright white light during the day and warmer tones in the evening hours

After all adjustments are made, activate the **Preview Mode** to experience your 24-hour circadian settings in just 60 seconds

Personalization

Start Preview

Circadian Scenes