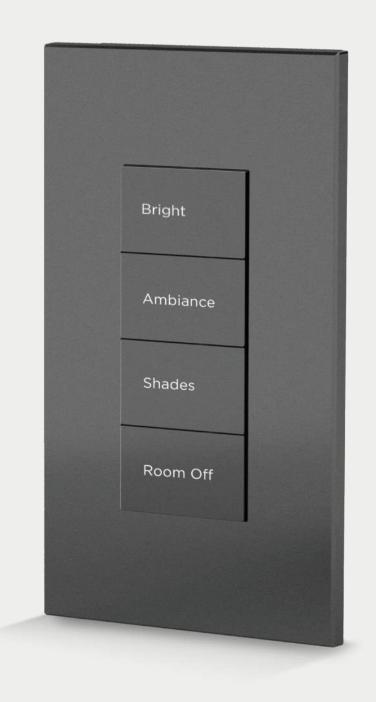

# SCENES ON A BUTTON

Create a favorite scene in the Savant Pro App and assign it to a button on a Metropolitan or Echo Keypad.

Edit Scenes

Create New Scene

Scene Timer

Shared Scene

Custom Image

Create the Scene you want or use a preexisting one, then choose which button to assign it to in your Savant Pro App.

Quick Controls

Brightness

| 1000     |
|----------|
| Bright   |
|          |
| Ambiance |
|          |

CONFIGURABLE KEYPAD:2 BUTTON

CONFIGURABLE KEYPAD:2 BUTTON

CONFIGURABLE KEYPAD:4 BUTTON

CONFIGURABLE KEYPAD:5 BUTTON