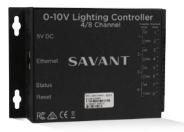

### WIRED 0-10V LOW VOLTAGE CONTROLLER

Savant's stand alone 0-10V Low Voltage Controllers pair perfectly with USAI Lighting fixtures allowing for both intensity control, as well as dual output options for Tunable White. 0-10V lighting provides superior dimming to traditional phase dimming using more traditional wiring.

#### **KEY FEATURES**

- 8 Outputs, up to 64 fixtures or a maximum of 8 fixtures per output
- Note that a max of 32 USAI Lighting color select, tunable white fixtures per controller