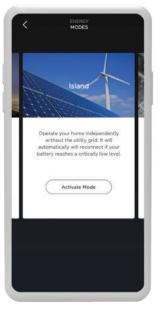

Homeowners can use this data to monitor energy usage trends, see real-time consumption and activate pre-defined Energy Modes. Energy Modes are like Savant Scenes for energy consumption.

Pair the Savant System with Racepoint Energy Solar Panels and battery storage systems and homeowners can now manage energy generation, storage and consumption.

### ENERGY MODES

savant.com

© 2020 Savant Systems, LLC. All rights reserved.