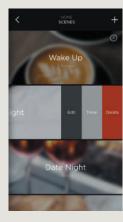

# A SCENE FOR EVERY MOMENT

Scenes are handy app settings that put lighting routines at your fingertips:

home arrival, bedtime and more.

# SCENES ON A BUTTON

Create a favorite scene in the Savant Pro App and assign it to a button on a Metropolitan or Echo Keypad.

Edit Scenes

Create New Scene

Scene Timer

Shared Scene

Custom Image

Create the Scene you want or use a preexisting one, then choose which button to assign it to in your Savant Pro App.

Quick Controls

Brightness