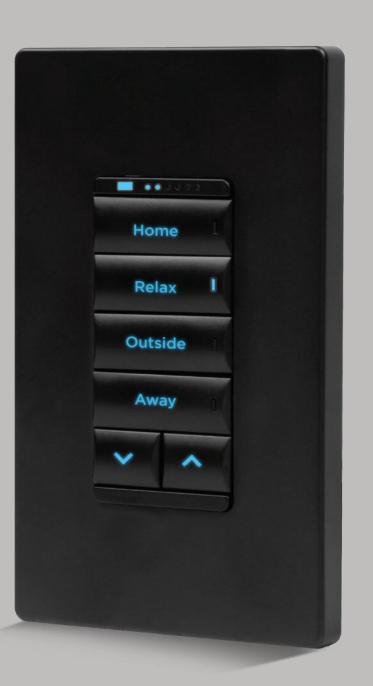

### ECHO STYLE LOW VOLTAGE KEYPAD

Echo Style Low Voltage Keypads are available in 10 different button configurations and three finishes. They are designed to be easily read from standing height and backlit engraving can be set to one of 9 different colors.

### ECHO STYLE LINE VOLTAGE KEYPAD

Echo Style Line Voltage Keypads are available with multiple, field configurable options plus our classic, intuitive dial for dimming or volume control.

CONFIGURABLE **KEYPAD: 3 BUTTON** 