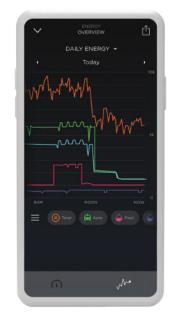

Homeowners can use this data to monitor energy usage trends, see real-time consumption and activate pre-defined Energy Modes. Energy Modes are like Savant Scenes for energy consumption.

Pair the Savant System with Racepoint Energy Solar Panels and battery storage systems and homeowners can now manage energy generation, storage and consumption.

### HISTORY