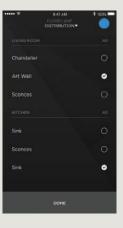

# THE NEXT GENERATION OF LIGHTING CONTROL

SAVANT LIGHTING CONTROL PRODUCT GUIDE



L & low

Endomet 7

Enternet a

Exclusive TrueImage technology delivers sophisticated lighting control with true-to-life images. Use the Savant Pro App to take photos of lighting in every room. Simply touch the image of the lights to adjust color and brightness in real time.



For a personal and intuitive experience use photos to control the lights throughout your home.

Tap on the **Image** of the light to toggle it on and off.

Tap on the **Sliders** to access WRGB control of your lights, which allow for extremely detailed color selection.







# TAKE CHARGE WITH TRUEIMAGE





WRGB Input



Distribution

Favorites

# A PERSONALIZED WELLNESS EXPERIENCE

Designed to promote healthy living, Daylight Mode enables your lights to seamlessly transition throughout the day to support your circadian rhythm.

Designed to promote healthy living, your lights will seamlessly transition throughout the day to support your circadian rhythm.

Lights will automatically adjust to warmer temperatures in the morning and evening and cooler in the middle of the day. Select from scientific defaults, or personalize the lighting experience suit your daily habits



CANCEL





Mode Status

**Room Selection** 

Pe



Independently adjust timing, color temperature and intensity for bright white light during the day and warmer tones in the evening hours

After all adjustments are made, activate the **Pr