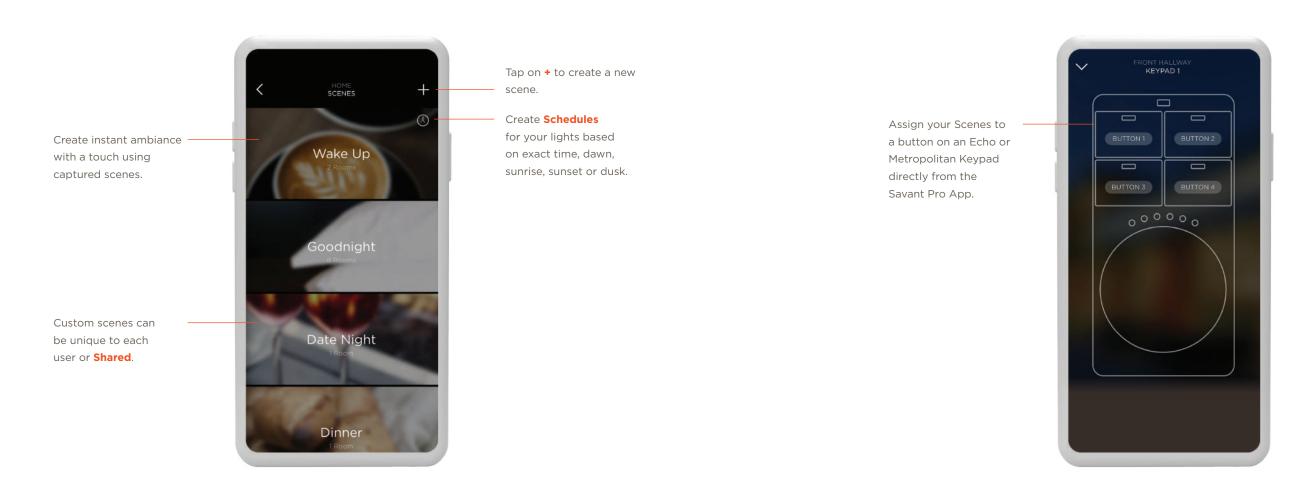

# A SCENE FOR EVERY MOMENT

Scenes are handy app settings that put lighting routines at your fingertips:

home arrival, bedtime and more.

# SCENES ON A BUTTON

Create a favorite scene in the Savant Pro App and assign it to a button on a Metropolitan or Echo Keypad.

Edit Scenes

Create New Scene

Scene Timer

Shared Scene

Custom Image

Create the Scene you want or use a preexisting one, then choose which button to assign it to in your Savant Pro App.

Quick Controls

Brightness