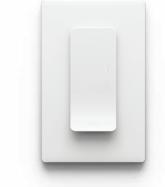

### NOON LINE VOLTAGE KEYPAD

Enhance everyday lighting with NOON's scene-based system. Award-winning, modern design and precision dimming makes a carefully-designed room look its best. NOON uses algorithms to detect bulb types and apply the perfect dimming curves to ensure no flicker or buzz.

#### FACEPLATE OPTIONS

NOON offers screwless faceplates from 1 - 4 gang

- Control up to 10 NOON Dimmers or Switches for every Director
- Glass touch screen with OLED display on Director
- One-touch control of room and whole-home scenes
- Control from anywhere
- Motion-sensor to activate Night Light
- Universal dimmer (INC/HAL, LED, ELV, MLV)
- 120V, requires neutral and ground wire
- Single pole, 3-way and 4-way
- WiFi and Bluetooth Low Energy
- Designed for use with the NOON App