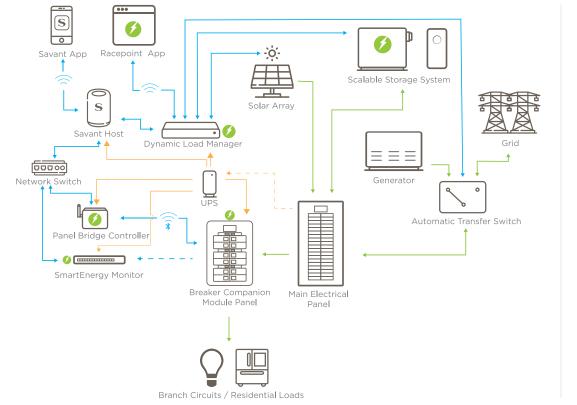

### **HOW IT WORKS**

The Savant Integrator will work with the Racepoint Energy Team to quote and design a system that is right for your project.

A system can be designed to include:

- On-site energy generation with:
- Solar Photovoltaics
- Traditional Generators
- Energy Storage systems with grid forming technology
- Dynamic Load Management with:
- Savant Lighting
- Energy Modules with built-in utility grade energy reporting
- Savant Climate solutions

All controlled and monitored from the Savant Pro App.

### POWER & DATA FLOW