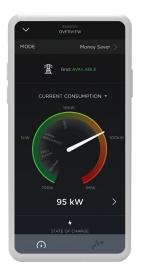

### MONITORING

### **ENERGY MODES**

Savant is recognized as having the best user experience for smart home automation.

With the Savant Pro App users can monitor their energy consumption and production, view energy history, and set the system to pre-defined Energy Modes. Energy Modes, like Scenes, can be activated by the user or automatically based on pre-defined conditions.