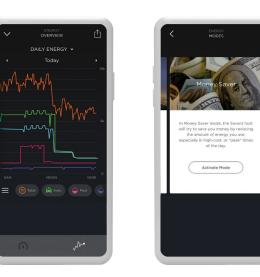

### HISTORY

### **ENERGY MODES**

Savant is recognized as having the best user experience for smart home automation.

With the Savant Pro App users can monitor their energy consumption and production, view energy history, and set the system to pre-defined Energy Modes. Energy Modes, like Scenes, can be activated by the user or automatically based on pre-defined conditions.