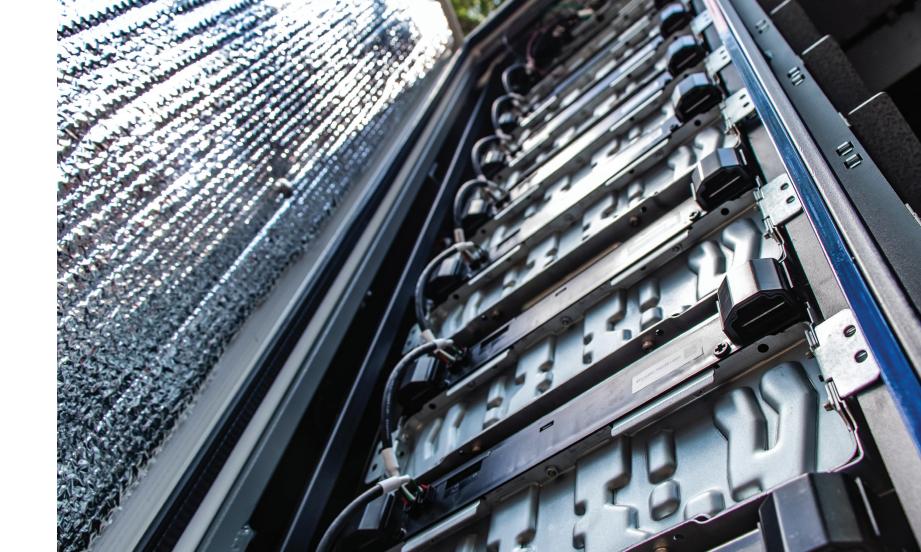

Racepoint's Energy Storage Systems are designed to be completely turn-key, and shipped in an indoor-outdoor enclosure that includes Lithium ion Batteries, built-in fire suppression, thermal management and grid-forming inverter technology.