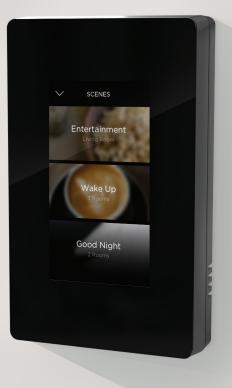

#### WAY BEYOND CLIMATE CONTROL

Control is at hand as the high resolution touchscreen acts as more than just a thermostat interface and is able to activate Savant Scenes at a touch.

## MORE THAN A THERMOSTAT

With Multistat, whole home control is at hand. Imagine calling up a custom Savant "Relax" Scene that dims the lights, lowers the shades, cues your playlist and lights your gas fireplace.