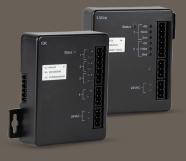

## SAVANT CLIMATE MODULES & SENSORS

Expandable and Scalable

#### MORE SENSOR INPUTS

Add additional temperature or humidity sensing modules, including multiple points of room sensing, outdoor temperature and in-duct plenum sensors. Multiple zones can be used with one module, or multiple sensors can be used in a single zone.

#### **MORE RELAYS**

Add additional modules to increase HVAC system capacity without adding additional thermostats. Add control for zones with self contained PTAC units, or add additional relay controlled devices, such as humidification, dehumidification, or extra zone dampers.