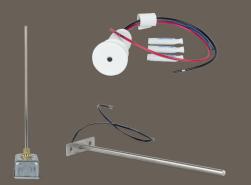

## SAVANT CLIMATE MODULES & SENSORS

Expandable and Scalable

#### **OPTIONAL SENSORS**

Optional sensors include humidity, indoor temperature, outdoor temperature, vent sensors, air return sensors, commercial grade plenum sensors and more.

#### MORE SENSOR INPUTS

Add additional temperature or humidity sensing modules, including multiple points of room sensing, outdoor temperature and in-duct plenum sensors. Multiple zones can be used with one module, or multiple sensors can be used in a single zone.

#### **MORE RELAYS**

Add additional modules to increase HVAC system capacity without adding additional thermostats. Add control for zones with self contained PTAC units, or add additional relay controlled devices, such as humidification, dehumidification, or extra zone dampers.