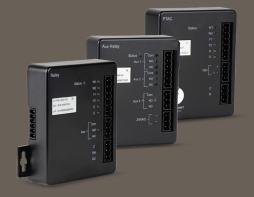

## SAVANT CLIMATE MODULES & SENSORS

Expandable and Scalable

#### MORE SENSOR INPUTS

Add additional temperature or humidity sensing modules, including multiple points of room sensing, outdoor temperature and in-duct plenum sensors. Multiple zones can be used with one module, or multiple sensors can be used in a single zone.

#### **MORE RELAYS**

Add additional modules to increase HVAC system capacity without adding additional thermostats. Add control for zones with self contained PTAC units, or add additional relay controlled devices, such as humidification, dehumidification, or extra zone dampers.