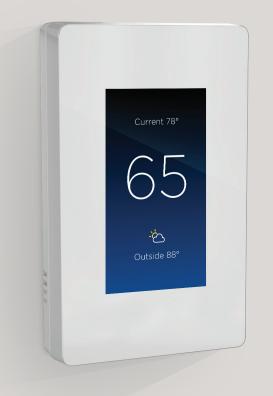

## SAVANT MULTISTAT

Intelligent climate control in tandem with sophisticated home automation, the Savant Multistat lets you orchestrate all the comforts of home at a touch.

#### VERSATILE

The Savant Multistat has stylish finish options with a high resolution touchscreen that looks great on the wall, or can be hidden from sight for a clean look using optional sensors.

# CLIMATE OPTIMIZED

The Multistat's integrated sensors monitor interior temperatures, with options for adding additional room sensors, including humidity, indoor temperature, outdoor temperature, vent sensors, air return sensors and more.

#### WAY BEYOND CLIMATE CONTROL

Control is at hand as the high resolution touchscreen acts as more than just a thermostat interface and is able to activate Savant Scenes at a touch.