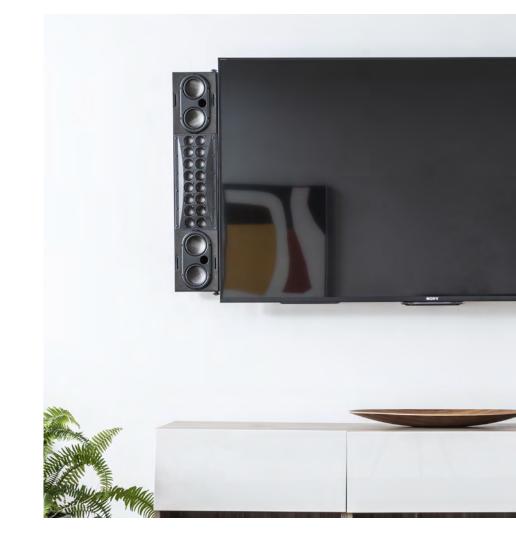

## SIDEMOUNT LCR SPEAKERS

Proprietary carbon fiber woofers, Vifa XT Super Audio Tweeters, and a sleek, innovative double enclosure design create a full 3 channel home theater experience that's made to be hidden in plain sight. Designed to mouth on either side of a flat panel display, with custom grille options available to seamlessly match any size screen and any interior decor.