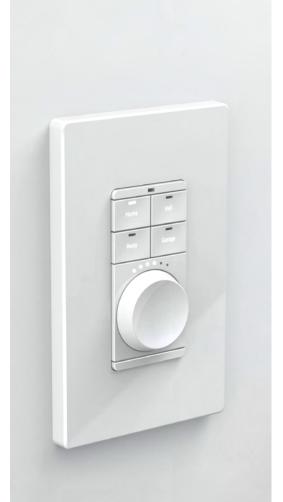

# CONTROL IN YOUR HANDS

Control your music from anywhere.

Savant gives you multiple ways to access and control your Savant experience, whether it's through Savant's mobile app for iOS and Android, our award-winning Pro Remote, inwall touch panels and keypads, or through Apple Watch integration. It's complete control that works for you.