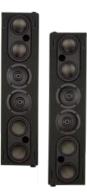

## SIDEMOUNT LCR SPEAKERS

Proprietary carbon fiber woofers, Vifa XT Super Audio Tweeters, and a sleek, innovative double enclosure design create a full 3 channel home theater experience that's made to be hidden in plain sight. Designed to mouth on either side of a flat panel display, with custom grille options available to seamlessly match any size screen and any interior decor.

#### MASTERPIECE

4 - 3.5" Carbon Fiber Midrange/Woofers 16 - 1" ART Drivers in Curved Line Array 1 - 1" Stage Tweeters for smooth natural sound and sound field expansion Proprietary carbon-fiber woofers for tight dynamic bass

#### **PORTRAIT**

4 - 3.5" Carbon Fiber Midrange/Woofers 2 - XT25 Super Audio Tweeters. 15° Swivel Mount

1 - 1" Stage Tweeter

2 - 3.5" Carbon Fiber Midrange/Woofers

2 - 25mm DX Super Audio Tweeters

1 - 1" Stage Tweeter