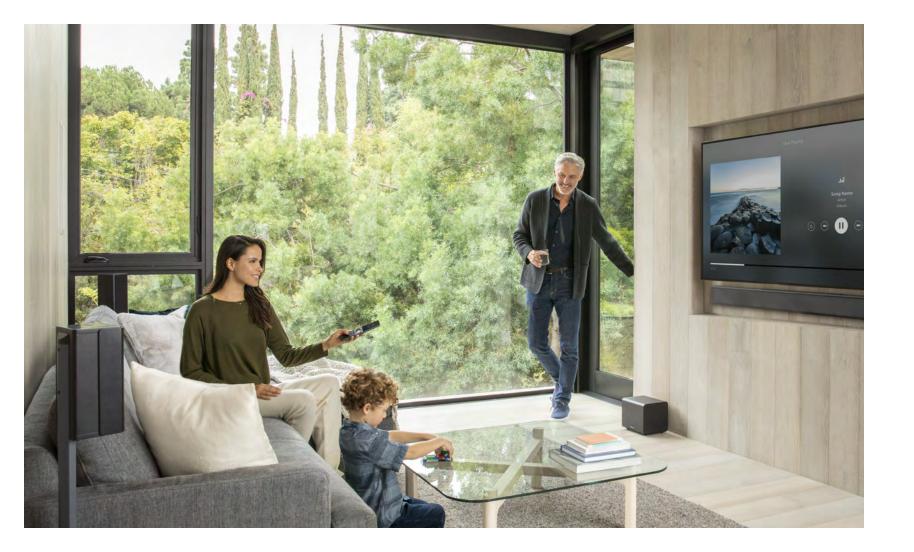

## SMART AUDIO SOUNDBAR

The 55-inch, 3-Channel Savant Smart Audio soundbar has everything needed for an exhilarating home theater experience. With rich, clear sound, WiSA Certified wireless expandability, and built-in Savant control options that open up a whole world of smart home possibilities - the Smart Audio Soundbar is the ideal centerpiece of a professional, scalable audio system that can grow to fit any home.

### SMART SURROUND SPEAKERS

Easily add surround sound speakers with wireless pairing. Optional stand places speakers at ideal listening height.

Pairs wirelessly with the Smart Audio Soundbar to add clear, powerful bass in an unobtrusive package.

Step up your Soundbar experience by wirelessly adding up to two subwoofers and surround speakers for a cinema-like experience—all easily accomplished with quick and intuitive setup from the Savant Pro App. Add a WISA bridge to your home audio system for component and design flexibility.