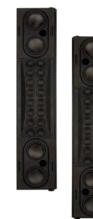

## SIDEMOUNT LCR SPEAKERS

Proprietary carbon fiber woofers, Vifa XT Super Audio Tweeters, and a sleek, innovative double enclosure design create a full 3 channel home theater experience that's made to be hidden in plain sight. Designed to mouth on either side of a flat panel display, with custom grille options available to seamlessly match any size screen and any interior decor.