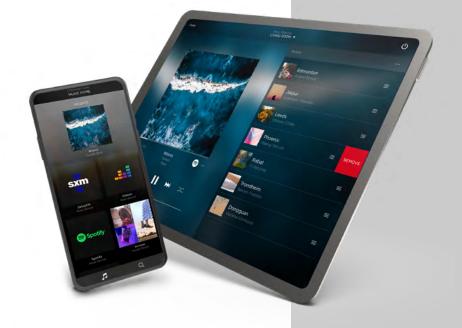

## MUSIC SERVICES

The world of music is vast, and growing all the time. With Savant, you'll have a front-row seat to experience it all.

Use the Savant app to stream your favorite local or global radio stations with TuneIn, enjoy your favorite music streaming stations with Pandora and Sirius XM or take full control of your music experience with on-demand music services like Deezer. Our unique Spotify Connect integration even allows you to select your Savant System as an endpoint.

# CONTROL IN YOUR HANDS

Control your music from anywhere.

Savant gives you multiple ways to access and control your Savant experience, whether it's through Savant's mobile app for iOS and Android, our award-winning Pro Remote, inwall touch panels and keypads, or through Apple Watch integration. It's complete control that works for you.