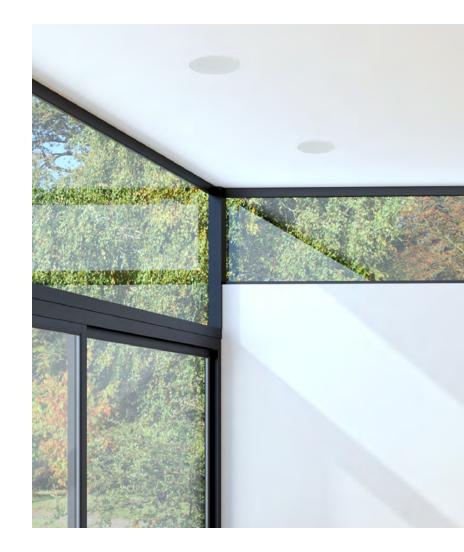

## NANO ARCHITECTURAL SPEAKERS

Big sound in a small package. Nano Architectural speakers are designed for a low profile in-ceiling or in-wall installation to blend into any room. They're internally amplified to simplify installation and sound larger than life.