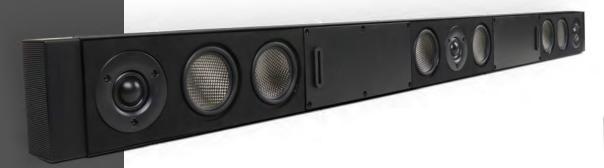

## SMART AUDIO SOUNDBAR

The 55-inch, 3-Channel Savant Smart Audio soundbar has everything needed for an exhilarating home theater experience. With rich, clear sound, WiSA Certified wireless expandability, and built-in Savant control options that open up a whole world of smart home possibilities - the Smart Audio Soundbar is the ideal centerpiece of a professional, scalable audio system that can grow to fit any home.