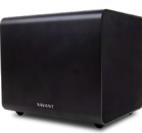

### SMART SURROUND SPEAKERS

Easily add surround sound speakers with wireless pairing. Optional stand places speakers at ideal listening height.

Pairs wirelessly with the Smart Audio Soundbar to add clear, powerful bass in an unobtrusive package.

Step up your Soundbar experience by wirelessly adding up to two subwoofers and surround speakers for a cinema-like experience—all easily accomplished with quick and intuitive setup from the Savant Pro App. Add a WISA bridge to your home audio system for component and design flexibility.