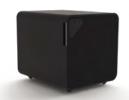

#### RCC NANO-1 SUBWOOFER

The world's smallest subwoofer, the Nano 1 features dual active 6.5" long throw aluminum drivers that produce massive feeling low-end sound.