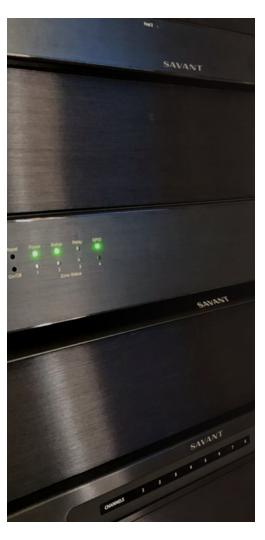

## IP AUDIO SMART AMPLIFIERS

Savant IP Audio Amps are designed to send distributed audio to any room throughout your home. They provide power and audio switching capability for multiple zones, and include built-in Savant Smart Home control, music streaming capabilities, plus convenient control ports - all in a single, compact, rack mountable form factor.

## 2 ZONE 125 W ALL-IN-ONE SMART AMP IP AUDIO 1

2 zones of audio switching, 1 zone of 125 watt/channel amplification, and 1 zone pre-amp output.

Built-in Savant Host control

Single stream of Savant Music

#### 5 ZONE 125 W ALL-IN-ONE SMART AMP IP AUDIO 125

6 zones of audio switching, 4 zones of 125 watt/channel amplification and 2 zones pre-amp output.

Single stream of Savant Music.

### 5 ZONE 50 W ALL-IN-ONE SMART AMP IP AUDIO 50

6 zones of audio switching, 4 zones of 50 watt/channel amplification, 2 zones pre-amp output.

Single stream of Savant Music.