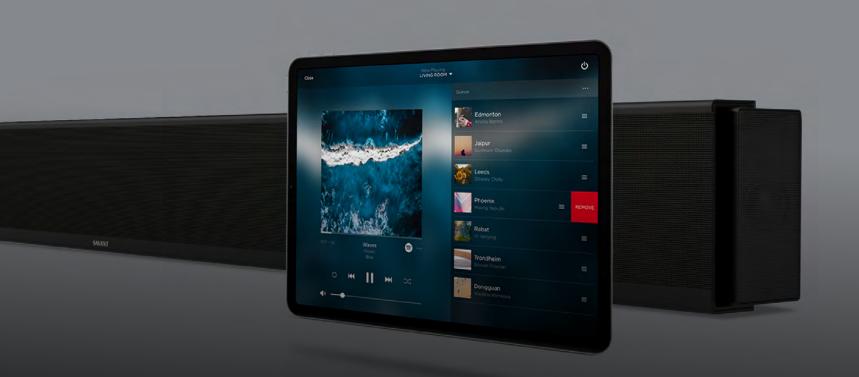

No matter what audio solution you choose, you can control it all with Savant's best in class music experience - available from your phone, your remote control, or even the keypad on the wall.

Savant Music delivers quick access to your favorite music services, allows you to personalize your music dashboard and provides the foundation for a full automated smart home.

## MUSIC YOUR WAY

Music is a personal experience. So why not personalize the way you access it? The Savant Pro App offers instant access to a vast world of music, with a thoughtful user interface and a customizable dashboard that allows every member of the family to suit their own tastes with quick-access to their favorite music. Effortless cross-service search capability and global playlist creation lets you mix and match tracks from different services, Savant provides a level of personalization that truly delivers music, your way.

## SET THE SCENE

Music is just part of your in-home experience. With Savant Scenes everyone in your family can save and recall settings and services to set the perfect mood for any occasion. Recreate the immersive experience of a movie theater in your living room, set the lighting and music for an intimate dinner, or wake up to your favorite station while the shades gently raise.