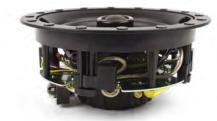

## NANO ARCHITECTURAL SPEAKERS

Big sound in a small package. Nano Architectural speakers are designed for a low profile in-ceiling or in-wall installation to blend into any room. They're internally amplified to simplify installation and sound larger than life.

## NANO AVB SPEAKER Powered via PoE and connected to an IP Audio AVB network to play audio from any source.