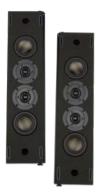

## SIDEMOUNT LCR SPEAKERS

Proprietary carbon fiber woofers, Vifa XT Super Audio Tweeters, and a sleek, innovative double enclosure design create a full 3 channel home theater experience that's made to be hidden in plain sight. Designed to mouth on either side of a flat panel display, with custom grille options available to seamlessly match any size screen and any interior decor.

#### MASTERPIECE

4 - 3.5" Carbon Fiber Midrange/Woofers 16 - 1" ART Drivers in Curved Line Array 1 - 1" Stage Tweeters for smooth natural sound and sound field expansion Proprietary carbon-fiber woofers for tight dynamic bass

#### **PORTRAIT**

4 - 3.5" Carbon Fiber Midrange/Woofers 2 - XT25 Super Audio Tweeters. 15° Swivel Mount

1 - 1" Stage Tweeter

2 - 3.5" Carbon Fiber Midrange/Woofers

2 - 25mm DX Super Audio Tweeters

1 - 1" Stage Tweeter