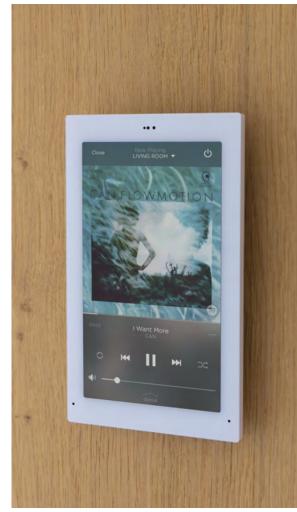

No matter what audio solution you choose, you can control it all with Savant's best in class music experience - available from your phone, your remote control, or even the keypad on the wall.

Savant Music delivers quick access to your favorite music services, allows you to personalize your music dashboard and provides the foundation for a full automated smart home.

## MUSIC YOUR WAY

Music is a personal experience. So why not personalize the way you access it? The Savant Pro App offers instant access to a vast world of music, with a thoughtful user interface and a customizable dashboard that allows every member of the family to suit their own tastes with quick-access to their favorite music. Effortless cross-service search capability and global playlist creation lets you mix and match tracks from different services, Savant provides a level of personalization that truly delivers music, your way.