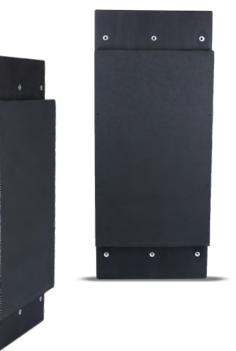

## ARCHITECTURAL SPEAKERS

Artison architectural speakers are designed for in-wall or in-ceiling installation. Superb options for distributed whole-home audio, they're virtually invisible - until they're turned on - revealing startling power and unmatched sound quality. A unique hybrid monopole / dipole design, with ultra-slim magnetic micro-frame grille in round or optional square. Available in 6.5 and 8 inch sizes, and variants including a mezzanine surround satellite for wider room dispersion.

6.5 INCH 2-WAY STEREO

6.5 INCH SINGLE STEREO TWIN TWEETER

8 INCH 2-WAY STEREO

8 INCH SINGLE STEREO TWIN **TWEETER** 

MEZZANINE SURROUND SATELLITES