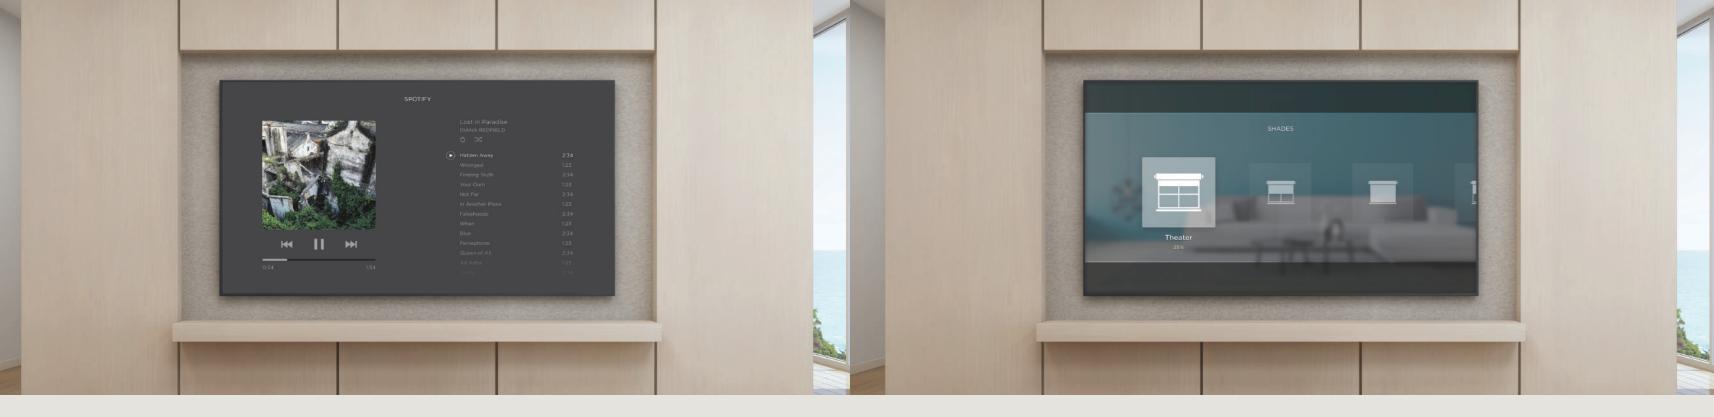

#### MUSIC

Seamlessly traverse albums and playlists. Display info on what's playing right now for party guests.

Shade control is as easy as selecting the shade and adjusting the height.

#### SHADES