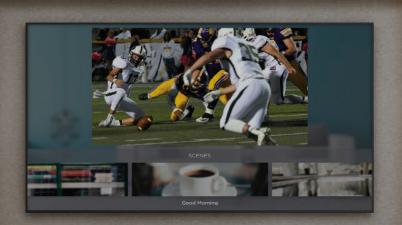

#### **ON-SCREEN DISPLAY RE-IMAGINED**

#### **IP VIDEO CONTROL**

Combined with Savant's award winning IP Video switching technology, the on-screen experience does not require you to switch sources from what you are currently watching, even if you are in Video Tiling Mode. Plus the Savant Home App can be accessed from any TV in the house.