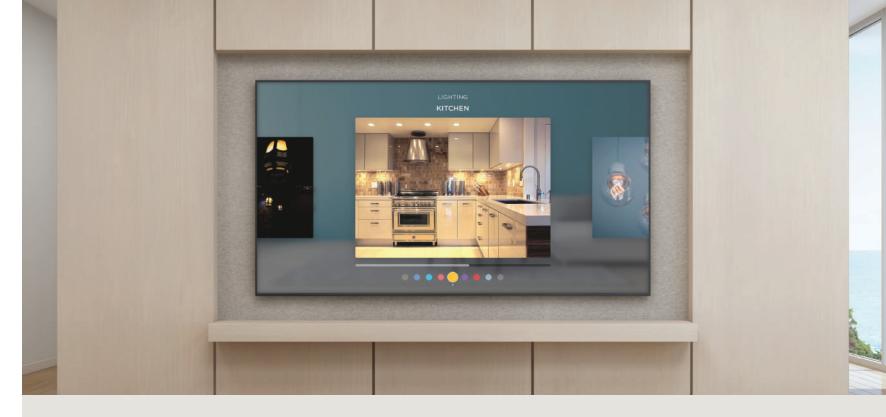

# CONTROL OPTIONS

The Savant Home App for Apple TV can be accessed and controlled with any Savant Remote. Or with a Direct Control installation the Apple TV remote can also be used for control.

Full control of any lighting fixture in your home, including visual feedback updated in real-time with Savant's TrueImage technology.

### LIGHTING