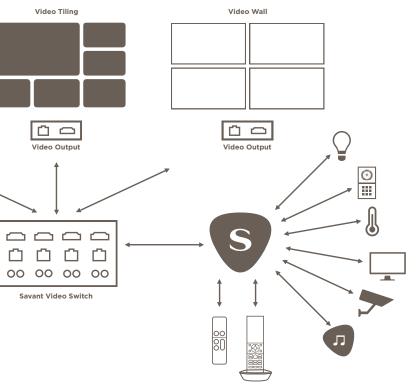

#### **IP VIDEO CONTROL**

Combined with Savant's award winning IP Video switching technology, the on-screen experience does not require you to switch sources from what you are currently watching, even if you are in Video Tiling Mode. Plus the Savant Home App can be accessed from any TV in the house.

## **IP VIDEO INSTALLATION**