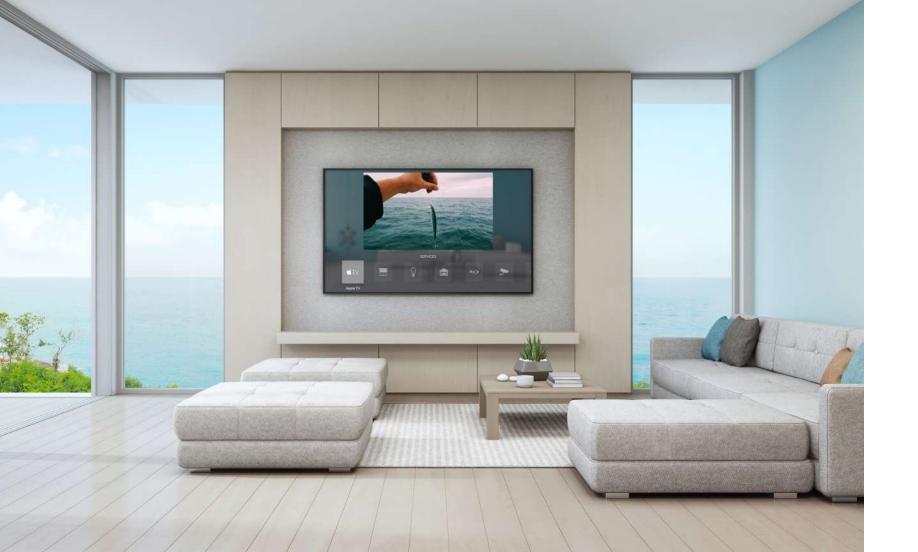

#### DIRECT CONTROL

With simple installation and design for an individual TV, the Savant Home App for Apple TV displays just like any other video source, presenting a full screen control center for your Savant Home.

### DIRECT CONTROL INSTALLATION