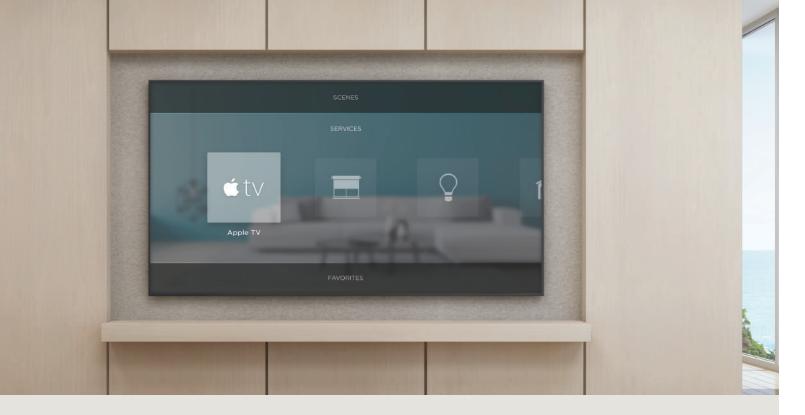

The Savant Home App is scalable to fit the needs of any home. When used in conjunction with Savant IP Video, advanced features are available including the ability to bring up the on-screen menu without missing a beat. Simply launch the On-Screen Display feature from any Savant remote control and the menu bar appears directly below the action.

#### DIRECT CONTROL

With simple installation and design for an individual TV, the Savant Home App for Apple TV displays just like any other video source, presenting a full screen control center for your Savant Home.