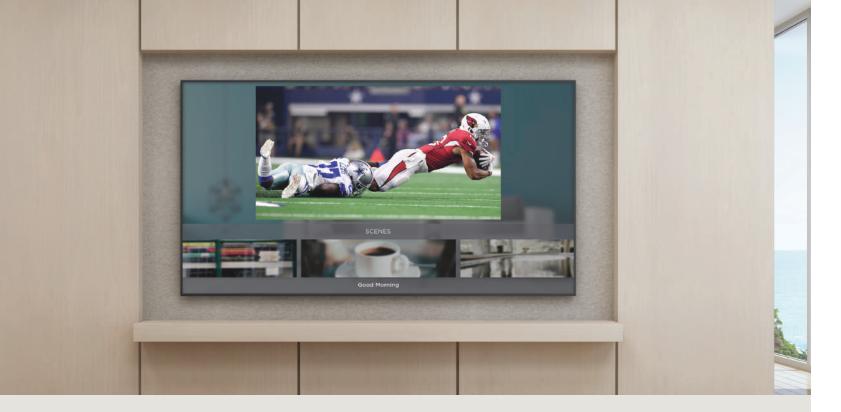

The Savant Home App is scalable to fit the needs of any home. When used in conjunction with Savant IP Video, advanced features are available including the ability to bring up the on-screen menu without missing a beat. Simply launch the On-Screen Display feature from any Savant remote control and the menu bar appears directly below the action.

#### **IP VIDEO CONTROL**

Combined with Savant's award winning IP Video switching technology, the on-screen experience does not require you to switch sources from what you are currently watching, even if you are in Video Tiling Mode. Plus the Savant Home App can be accessed from any TV in the house.