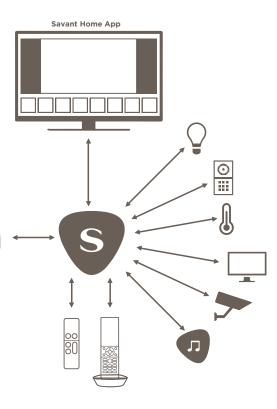

# CONTROL OPTIONS

The Savant Home App for Apple TV can be accessed and controlled with any Savant Remote. Or with a Direct Control installation the Apple TV remote can also be used for control.

Full control of any lighting fixture in your home, including visual feedback updated in real-time with Savant's TrueImage technology.

### LIGHTING

#### CLIMATE

Climate control is as easy as selecting the desired climate zone and adjusting the set points on-screen.

Peace of mind at the touch of a button. View your security cameras in full-screen resolution without leaving your couch.

### SECURITY CAMERAS

#### MUSIC

Seamlessly traverse albums and playlists. Display info on what's playing right now for party guests.

Shade control is as easy as selecting the shade and adjusting the height.

#### SHADES

#### ENERGY

Check in on the consumption or generation of energy within your home.

Bring up the cable TV guide or quickly navigate to favorite channels with the Cable TV service.

#### CABLE TV

savant.com

© 2019 Savant Systems, LLC. All rights reserved.