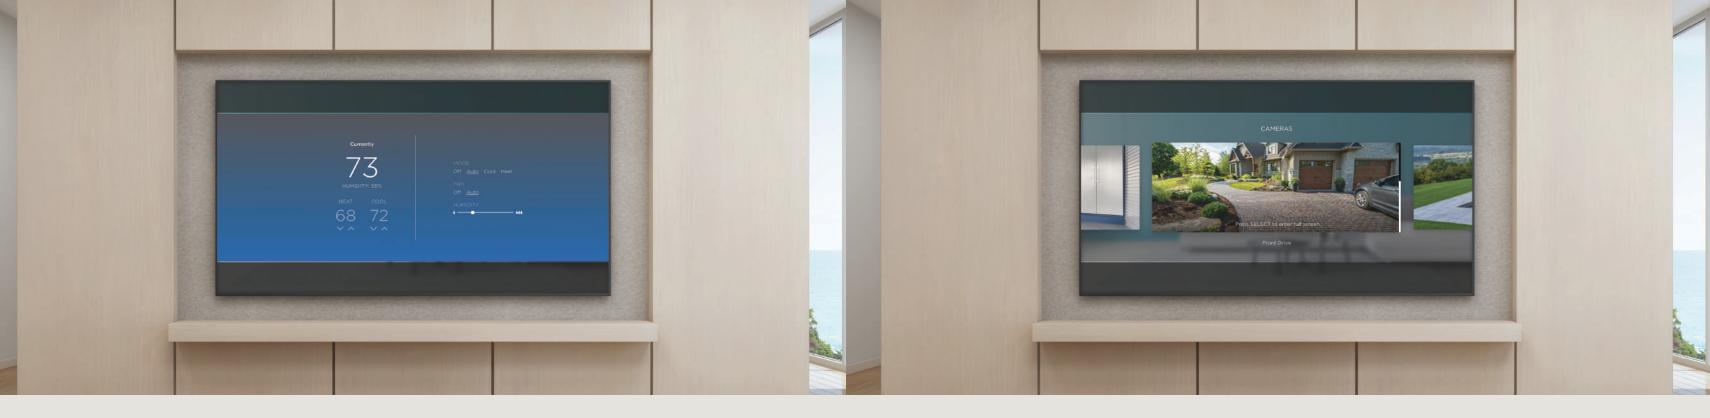

#### CLIMATE

Climate control is as easy as selecting the desired climate zone and adjusting the set points on-screen.

Peace of mind at the touch of a button. View your security cameras in full-screen resolution without leaving your couch.

### SECURITY CAMERAS