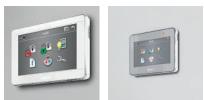

## Wide range of possibilities - control

INT-TSI-BSB. INT-TSH-WSW. INT-TSG-SSW

Are you keen to use modern technological solutions? Choose one of the touch-screen keypad models: **INT-TSI** (7"), **INT-TSH** (7") or compact version **INT-TSG** (4.3"). Their glass, scratch resistant capacitive screen ensures smooth operation and instant response to your touch. The intuitive graphical interface requires just a few taps of the screen to enter the commands, which makes daily operation of the system simple and easy. With their modern design, the devices will become an additional decoration of your home or office.

INT-TSI, INT-TSH and INT-TSG keypads available with dark (BSB), light (SSW) and white (WSW) enclosure

just once to start a sequence of commands.

You prefer to use keys for system control? It is an easy-to-use method for every household member, regardless of their age and manual fitness. Our product offering includes traditional keypads (e.g. **INT-KLCDL**, **INT-KLCDR**, **INT-KWRL**) and the unique **INT-KSG** touch keypad model, which combines state-of-the-art solutions with conventional,