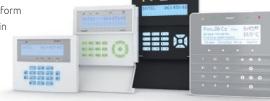

INT-TSI, INT-TSH and INT-TSG keypads available with dark (BSB), light (SSW) and white (WSW) enclosure

just once to start a sequence of commands.

You prefer to use keys for system control? It is an easy-to-use method for every household member, regardless of their age and manual fitness. Our product offering includes traditional keypads (e.g. **INT-KLCDL**, **INT-KLCDR**, **INT-KWRL**) and the unique **INT-KSG** touch keypad model, which combines state-of-the-art solutions with conventional,

attractive design. What is the difference between the latter model and the others? Large, legible graphic display and keys in the form of touch sensitive fields provide convenient operation in all circumstances. An intuitive menu facilitates access to the most frequently used functions as well as tasks relating to home automation. Thus, instead of repeatedly pressing the keys, you can touch the sensor

INT-KLCDL-BL, INT-KLCDR-BL, INT-KWRL-BSB, INT-KSG-SSW

os 🖷

You spend a lot of time away from home? Travel a lot? The use of mobile technologies is an excellent solution, also for people on the go who want to be sure that their home or business is secure. All you have to do is install the **INTEGRA CONTROL** application on your smartphone or tablet, to be able to manage the alarm system functions, including arming / disarming and home automation. Use the application wherever your mobile device has access to the Internet and keep everything under control thanks to PUSH notifications and image preview from IP cameras installed on your property. From the application, you can give a command in a few seconds to the control panel (e.g. to turn on garden sprinklers), while using the preview to check whether these tasks have been carried out. Are you leaving for a few days, your kids staying home with a babysitter? Using the presented functions, you can check at any time if everything is OK with them!