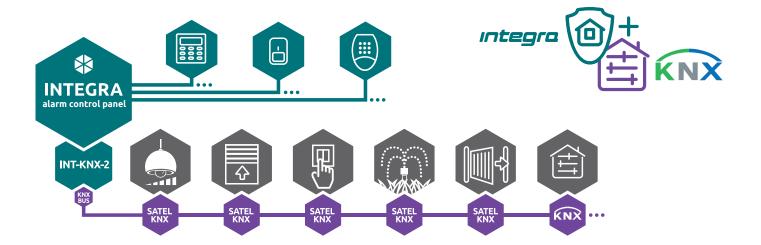

## Need something more?

If you are keen on adding to your system even more advanced solutions to implement home automation tasks, you can integrate the **INTEGRA** control panel with the international **KNX** standard devices. Consequently, you will get even wider range of possibilities, e.g. more precise control over the systems, including the ability to set a specific light power or stepless temperature control. By combining the functions available in the **INTEGRA** system with the huge potential of **KNX** solutions, you will have at your disposal a powerful tool to make even the most secret dreams of a smart home come true.