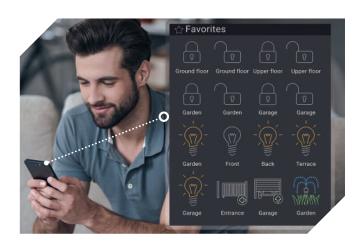

INT-KLCDL-BL, INT-KLCDR-BL, INT-KWRL-BSB, INT-KSG-SSW

os 🖷

You spend a lot of time away from home? Travel a lot? The use of mobile technologies is an excellent solution, also for people on the go who want to be sure that their home or business is secure. All you have to do is install the **INTEGRA CONTROL** application on your smartphone or tablet, to be able to manage the alarm system functions, including arming / disarming and home automation. Use the application wherever your mobile device has access to the Internet and keep everything under control thanks to PUSH notifications and image preview from IP cameras installed on your property. From the application, you can give a command in a few seconds to the control panel (e.g. to turn on garden sprinklers), while using the preview to check whether these tasks have been carried out. Are you leaving for a few days, your kids staying home with a babysitter? Using the presented functions, you can check at any time if everything is OK with them!