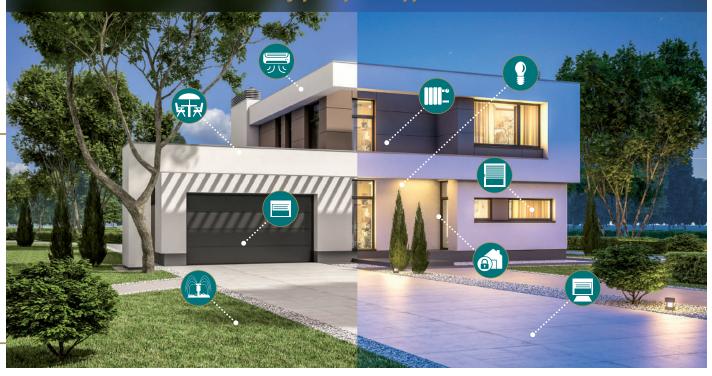

Devices that create a system based on the INTEGRA control panel can also control home automation, i.e. turn on / off the lighting and heating system, open and close the entrance gate or garage door, raise or lower blinds, run the garden sprinklers, etc.

#### Household budget

Using the home automation will also contribute to more prudent use of electricity and heat, which in the long run will result in lower fees. Do you know how quickly the room temperature drops when the window is ajar? The **INTEGRA** system will help you avoid this by automatically closing the windows where the heating system is running. Do you want to be even more energy-efficient? Use the motion detectors. In this way, you can e.g. control lighting so that it can be turned on only when the devices detect the presence of a household member in the given room, thus avoiding unnecessary power consumption, for example when nobody is at home.

#### Nothing will surprise you

What happens when flooding occurs? In addition to your property being damaged, tens of liters of water are wasted. To prevent this from happening, provide your water system with an electrically controlled valve—the control panel will immediately close it when devices of the **INTEGRA** system detect flooding.