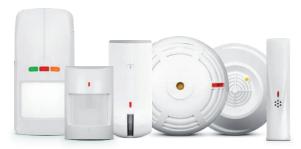

#### Comprehensive solutions

OPAL Pro, TOPAZ Pet, AGATE, ASD-150, DG-1 ME, ATD-100

Based on the **INTEGRA** alarm control panel, you can create an extensive system of wired or wireless devices (as well as a hybrid installation combining both technologies) that will effectively protect the area of even the largest property. Regardless of the advancement level of the solutions used, the system will remain easy to use for every household member.

Optimal selection of appropriate types of devices will provide external protection (motion and curtain detectors, active infrared barriers), perimeter protection (magnetic, glassbreak, vibration detectors) and internal protection (spatial indoor detectors). Consult your installer to select the devices that will provide the expected protection.