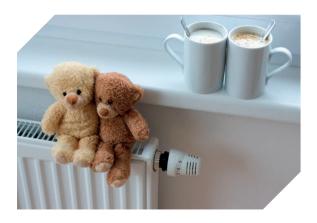

#### Household budget

Using the home automation will also contribute to more prudent use of electricity and heat, which in the long run will result in lower fees. Do you know how quickly the room temperature drops when the window is ajar? The **INTEGRA** system will help you avoid this by automatically closing the windows where the heating system is running. Do you want to be even more energy-efficient? Use the motion detectors. In this way, you can e.g. control lighting so that it can be turned on only when the devices detect the presence of a household member in the given room, thus avoiding unnecessary power consumption, for example when nobody is at home.