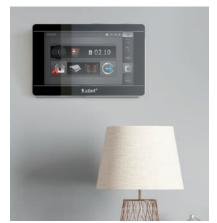

## Wide range of possibilities - control

INT-TSI-BSB. INT-TSH-WSW. INT-TSG-SSW

Are you keen to use modern technological solutions? Choose one of the touch-screen keypad models: **INT-TSI** (7"), **INT-TSH** (7") or compact version **INT-TSG** (4.3"). Their glass, scratch resistant capacitive screen ensures smooth operation and instant response to your touch. The intuitive graphical interface requires just a few taps of the screen to enter the commands, which makes daily operation of the system simple and easy. With their modern design, the devices will become an additional decoration of your home or office.