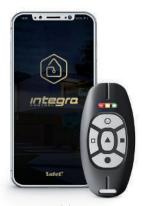

You can also control the system remotely using a handy control keyfob (**APT-100**) that fits easily even in a small pocket or handbag. The functions of the buttons can be individually customized to suit the needs of each household member.