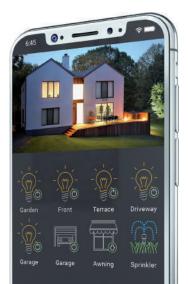

Devices that create a system based on the INTEGRA control panel can also control home automation, i.e. turn on / off the lighting and heating system, open and close the entrance gate or garage door, raise or lower blinds, run the garden sprinklers, etc.

INT-KLCDL-BL, INT-KLCDR-BL, INT-KWRL-BSB, INT-KSG-SSW

os 🖷

You spend a lot of time away from home? Travel a lot? The use of mobile technologies is an excellent solution, also for people on the go who want to be sure that their home or business is secure. All you have to do is install the **INTEGRA CONTROL** application on your smartphone or tablet, to be able to manage the alarm system functions, including arming / disarming and home automation. Use the application wherever your mobile device has access to the Internet and keep everything under control thanks to PUSH notifications and image preview from IP cameras installed on your property. From the application, you can give a command in a few seconds to the control panel (e.g. to turn on garden sprinklers), while using the preview to check whether these tasks have been carried out. Are you leaving for a few days, your kids staying home with a babysitter? Using the presented functions, you can check at any time if everything is OK with them!