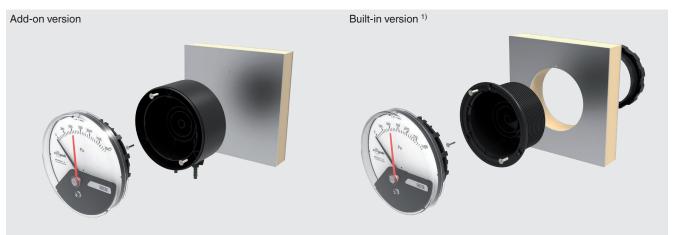

The A2G-15 is available in two mounting variants. The built-in variant is notable for a fast and tool-free mounting. The differential pressure gauge features two G 1/8"-IG connections on the back, into which matching threaded pressure connections are screwed.

The add-on variant is mounted with three screws into an add-on case. Subsequently, the measuring capsule is placed into the case. The differential pressure gauge features two G 1/8"-IG connections on the back, into which matching threaded pressure connections are screwed. The position of each connection can be altered through 90° by rotating the add-on case.

#### **Mounting variants**

1) Installation for wall thicknesses of 1 ... 70 mm