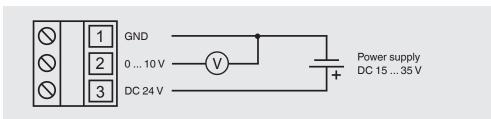

### **Electrical connection**

### Specifications

| Specifications                                                                                        |                                                                                                                                                          |  |  |  |
|-------------------------------------------------------------------------------------------------------|----------------------------------------------------------------------------------------------------------------------------------------------------------|--|--|--|
| Nominal size                                                                                          | 110 mm                                                                                                                                                   |  |  |  |
| Measuring range                                                                                       | 0 100 Pa to 0 12,500 Pa, -100 +100 Pa to -1,500 +1,500 Pa<br>other ± ranges on request<br>also available in the measuring units kPa, inWC, mmWC and mbar |  |  |  |
| Accuracy class                                                                                        | ≥ 250 Pa: class 3.0<br>101 249 Pa: class 5.0<br>≤ 100 Pa: class 10.0                                                                                     |  |  |  |
| Process connection                                                                                    | G $^{1\!\!/_{\!\!8}}$ female, for hoses with inner diameter 4 or 6 mm                                                                                    |  |  |  |
| Separating diaphragm                                                                                  | Silicone (EPDM with silicone-free version)                                                                                                               |  |  |  |
| Movement                                                                                              | Contact-free transmission (SWISS MOVEMENT)                                                                                                               |  |  |  |
| Dial                                                                                                  | Aluminium                                                                                                                                                |  |  |  |
| Pointer                                                                                               | Plastic                                                                                                                                                  |  |  |  |
| Window                                                                                                | Makrolon (UV stabilised)                                                                                                                                 |  |  |  |
| Basic case, built-in and add-on case                                                                  | Plastic, glass-fibre reinforced                                                                                                                          |  |  |  |
| Output signal                                                                                         | DC 0 10 V, 3-wire                                                                                                                                        |  |  |  |
| Power supply U <sub>B</sub>                                                                           | DC 15 35 V                                                                                                                                               |  |  |  |
| Electrical connection                                                                                 | Cable gland M12                                                                                                                                          |  |  |  |
| Standard accessories                                                                                  | Cable gland M12, 3 mounting screws                                                                                                                       |  |  |  |
| <ul> <li>Permissible temperatures</li> <li>Ambient temperature</li> <li>Medium temperature</li> </ul> | -30 +80 °C<br>-16 +50 °C                                                                                                                                 |  |  |  |
| Ingress protection                                                                                    | IP54                                                                                                                                                     |  |  |  |
| Weight                                                                                                | 255 g                                                                                                                                                    |  |  |  |