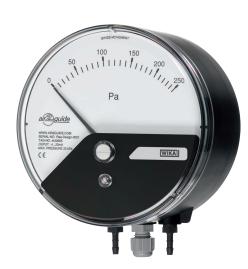

Differential pressure gauge with electrical output signal, model A2G-15

## Description

The model A2G-15 differential pressure gauge with electrical output signal is used for monitoring the differential pressure in ventilation and air-conditioning applications. The measuring ranges cover from 0 ... 100 Pa to 0 ... 12,500 Pa. Plus/minus ranges can be fulfilled from -100 ... +100 Pa to -1,500 ... +1,500 Pa.