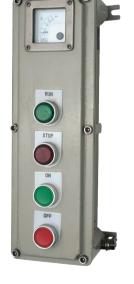

### Control Station and Control Panel: Control Station, WCT2 series

Incan. lamp rating ; Transformer input 380V.AC.

The WCT2 control stations are used for local or remote control of motor and machines. They are suitable for industrial

plants, general areas and wet locations.