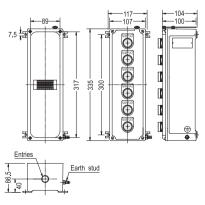

| 5-units               | WCT2-5 | □□ <b>□-</b> □ <b>T</b>                                                        |                                                                                                                                                                                        | 3.85                                                                                                                       |  |

ALLOY

**A QUALITY PRODUCT** 





WCT2-6 0 0 - 0 T Optional : Padlockable by pin for push buttons and/or selector switches

#### Dimension

6-units





3.98

5, 6-units