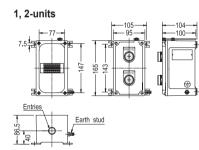

| 5-units               | WCT2-5 | □□ <b>□-</b> □ <b>T</b>                                                        |                                                                                                                                                                                        | 3.85                                                                                                                       |  |

ALLOY

**A QUALITY PRODUCT** 





WCT2-6 0 0 - 0 T Optional : Padlockable by pin for push buttons and/or selector switches

#### Dimension

6-units





3.98

5, 6-units