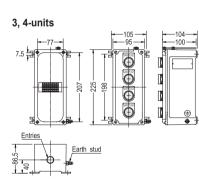

| 5-units               | WCT2-5 | □□ <b>□-</b> □ <b>T</b>                                                        |                                                                                                                                                                                        | 3.85                                                                                                                       |  |

ALLOY

**A QUALITY PRODUCT** 





WCT2-6 0 0 - 0 T Optional : Padlockable by pin for push buttons and/or selector switches

#### Dimension

6-units





3.98

5, 6-units