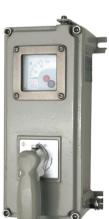

### Control Station and Control Panel: Control Station, WCT2 series

Incan. lamp rating ; Transformer input 380V.AC.

The WCT2 control stations are used for local or remote control of motor and machines. They are suitable for industrial

plants, general areas and wet locations.