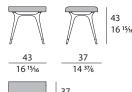

n and elegant accessory, the comfortable seat is covered in leather or fabric and is supported by a four legs base in natural wood; feet in brushed gold metal enlighten its fine design. Melting Light pouf is available in different finishes and coverings included in our collection.



The company reserves the right to make changes to the models without notice. The information given here is based on the latest data published on the price list.



# **MELTING LIGHT** Pouf

Designer: Frank Jiang

Year: 2018

### TECHNICAL:

Structure: plywood and solid wood / Cushions: Polyurethane foam / Legs: solid walnut wood / Pre-upholstery: polyester wadding / Upholstery: non-removable in leather or fabric / Feet: metal Brushed Gold or Brushed Bronze finish.

### **DRAWINGS**

measures in cm and inches



37 14 <sup>37</sup>/<sub>6</sub>