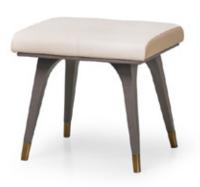

## **MELTING LIGHT** Pouf

Designer: Frank Jiang Year: 2018

### **DESCRIPTION**

Pouf from Melting Light collection is a modern and elegant accessory, the comfortable seat is covered in leather or fabric and is supported by a four legs base in natural wood; feet in brushed gold metal enlighten its fine design. Melting Light pouf is available in different finishes and coverings included in our collection.

### TECHNICAL:

Structure: plywood and solid wood / Cushions: Polyurethane foam / Legs: solid walnut wood / Pre-upholstery: polyester wadding / Upholstery: non-removable in leather or fabric / Feet: metal Brushed Gold or Brushed Bronze finish.