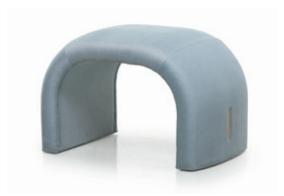

### **DESCRIPTION**

Pouf from Eclipse collection has a unique design: a U-shape fully upholstered; the only decorative element that embellishes this modern accessory is a detail in gold metal applied on a side, an element that is visible in several items from the same collection. This pouf can be covered in leather or fabric with different coverings included in our collection.

### TECHNICAL:

Structure: solid wood and plywood upholstered padding with Polyurethane foam / Pre-upholstery: polyester wadding / Upholstery: non-removable in leather or fabric / Details: metal Light Gold finish.