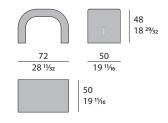

ign: a U-shape fully upholstered; the only decorative element that embellishes this modern accessory is a detail in gold metal applied on a side, an element that is visible in several items from the same collection. This pouf can be covered in leather or fabric with different coverings included in our collection.



The company reserves the right to make changes to the models without notice. The information given here is based on the latest data published on the price list.



## **ECLIPSE** Pouf

Designer: Andrea Bonini Year: 2018

### TECHNICAL:

Structure: solid wood and plywood upholstered padding with Polyurethane foam / Pre-upholstery: polyester wadding / Upholstery: non-removable in leather or fabric / Details: metal Light Gold finish.

#### **DRAWINGS**

measures in cm and inches