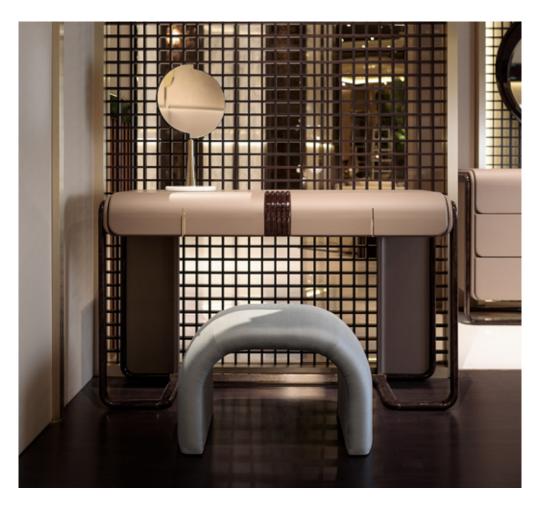

### **DESCRIPTION**

Pouf from Eclipse collection has a unique design: a U-shape fully upholstered; the only decorative element that embellishes this modern accessory is a detail in gold metal applied on a side, an element that is visible in several items from the same collection. This pouf can be covered in leather or fabric with different coverings included in our collection.