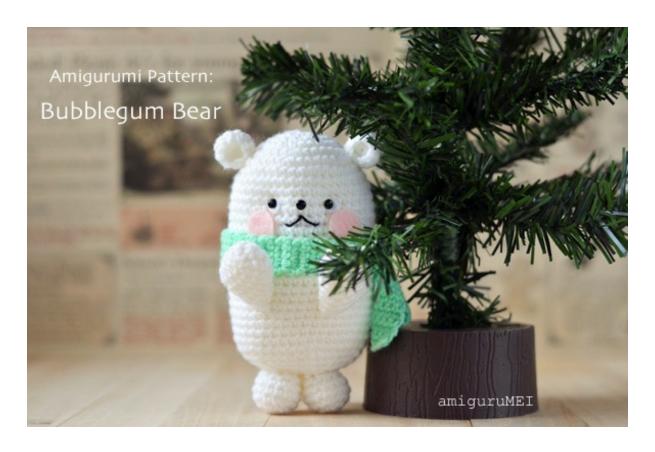

## **Bubblegum**

Contributed by: Lee Mei Li of AmiguruMEI

Skill level: Easy

**Duration:** About 4 hours

## Assembly

- 1. Sew on the ears, scarf, arms and feet.
- 2. Glue on a black brad for the nose, at the center of the body below Round 11.
- 3. Sew on eye indentations: bring a new strand of white yarn through from the back of the body to the front. Make a horizontal backstitch, three stitches away from the nose on the right. Repeat on the other side. Bring yarn to the back of the body and trim excess.
- 4. Cut white felt into two small crescent shapes, matching the size of the black brads. Pair them up with the black brads and glue them onto where the eye indentations are.
- 5. Use black crochet thread to sew on the lips. Do not pull the thread taut leave it a little loose so you can make the stitches curvier by manipulating it with a darning needle.
- 6. Cut two pink felt circles and glue onto the cheeks.
- 7. Sew tail onto the back of the body.

Flatten body piece and stuff accordingly.

Instead of having a spherical body, Bubblegum is shaped more like a bar of soap. Give the body a gentle squeeze to form this shape.

The side profile of the body should look like this.

Sew on the ears, scarf, arms and feet.

Glue on the nose. Sew on the right eye indentation.

Sew on the left eye indentation.

Glue on the eyes.

Sew on the lips and manipulate the shape with a darning needle.

Glue pink felt onto the cheeks.

Sew on the tail.