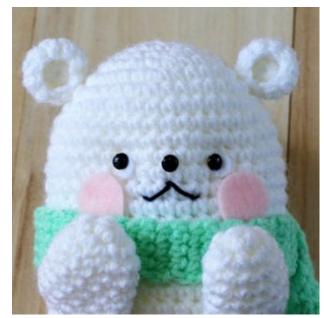

Sew on the ears, scarf, arms and feet.

Glue on the nose. Sew on the right eye indentation.

Sew on the left eye indentation.

Glue on the eyes.

Sew on the lips and manipulate the shape with a darning needle.

Glue pink felt onto the cheeks.

Sew on the tail.