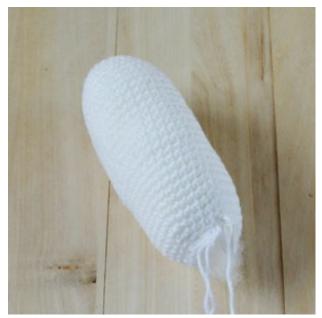

Flatten piece. Stuff body according to this flattened shape.

Round 32: [Inv dec, sc 1] around {12}.

Round 33: [Inv dec] around {6}.

Fasten off and weave in ends.

Flatten body piece and stuff accordingly.

Instead of having a spherical body, Bubblegum is shaped more like a bar of soap. Give the body a gentle squeeze to form this shape.

The side profile of the body should look like this.