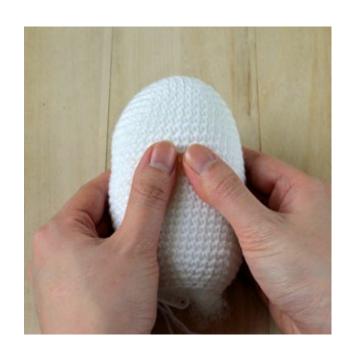

Flatten piece. Stuff body according to this flattened shape.

Round 32: [Inv dec, sc 1] around {12}.

Round 33: [Inv dec] around {6}.

Fasten off and weave in ends.

Flatten body piece and stuff accordingly.

Instead of having a spherical body, Bubblegum is shaped more like a bar of soap. Give the body a gentle squeeze to form this shape.

The side profile of the body should look like this.