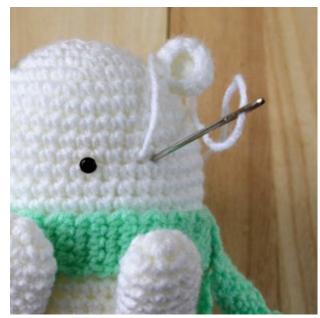

## Assembly

- 1. Sew on the ears, scarf, arms and feet.
- 2. Glue on a black brad for the nose, at the center of the body below Round 11.
- 3. Sew on eye indentations: bring a new strand of white yarn through from the back of the body to the front. Make a horizontal backstitch, three stitches away from the nose on the right. Repeat on the other side. Bring yarn to the back of the body and trim excess.
- 4. Cut white felt into two small crescent shapes, matching the size of the black brads. Pair them up with the black brads and glue them onto where the eye indentations are.
- 5. Use black crochet thread to sew on the lips. Do not pull the thread taut leave it a little loose so you can make the stitches curvier by manipulating it with a darning needle.
- 6. Cut two pink felt circles and glue onto the cheeks.
- 7. Sew tail onto the back of the body.

Sew on the ears, scarf, arms and feet.

Glue on the nose. Sew on the right eye indentation.

Sew on the left eye indentation.

Glue on the eyes.

Sew on the lips and manipulate the shape with a darning needle.