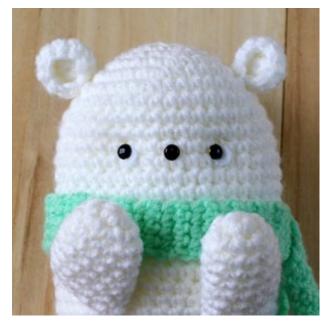

## Assembly

- 1. Sew on the ears, scarf, arms and feet.
- 2. Glue on a black brad for the nose, at the center of the body below Round 11.
- 3. Sew on eye indentations: bring a new strand of white yarn through from the back of the body to the front. Make a horizontal backstitch, three stitches away from the nose on the right. Repeat on the other side. Bring yarn to the back of the body and trim excess.
- 4. Cut white felt into two small crescent shapes, matching the size of the black brads. Pair them up with the black brads and glue them onto where the eye indentations are.
- 5. Use black crochet thread to sew on the lips. Do not pull the thread taut leave it a little loose so you can make the stitches curvier by manipulating it with a darning needle.
- 6. Cut two pink felt circles and glue onto the cheeks.
- 7. Sew tail onto the back of the body.

Sew on the ears, scarf, arms and feet.

Glue on the nose. Sew on the right eye indentation.

Sew on the left eye indentation.

Glue on the eyes.

Sew on the lips and manipulate the shape with a darning needle.

Glue pink felt onto the cheeks.

Sew on the tail.