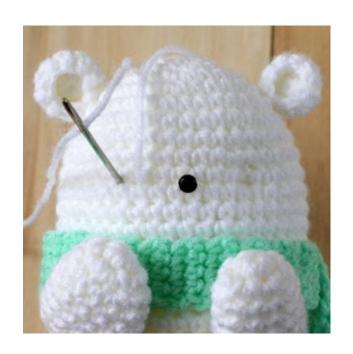

## Assembly

- 1. Sew on the ears, scarf, arms and feet.
- 2. Glue on a black brad for the nose, at the center of the body below Round 11.
- 3. Sew on eye indentations: bring a new strand of white yarn through from the back of the body to the front. Make a horizontal backstitch, three stitches away from the nose on the right. Repeat on the other side. Bring yarn to the back of the body and trim excess.
- 4. Cut white felt into two small crescent shapes, matching the size of the black brads. Pair them up with the black brads and glue them onto where the eye indentations are.
- 5. Use black crochet thread to sew on the lips. Do not pull the thread taut leave it a little loose so you can make the stitches curvier by manipulating it with a darning needle.
- 6. Cut two pink felt circles and glue onto the cheeks.
- 7. Sew tail onto the back of the body.

Sew on the ears, scarf, arms and feet.

Glue on the nose. Sew on the right eye indentation.

Sew on the left eye indentation.

Glue on the eyes.

Sew on the lips and manipulate the shape with a darning needle.