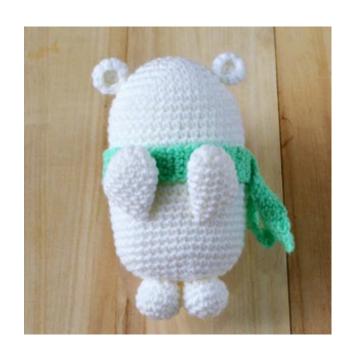

## Assembly

- 1. Sew on the ears, scarf, arms and feet.
- 2. Glue on a black brad for the nose, at the center of the body below Round 11.
- 3. Sew on eye indentations: bring a new strand of white yarn through from the back of the body to the front. Make a horizontal backstitch, three stitches away from the nose on the right. Repeat on the other side. Bring yarn to the back of the body and trim excess.
- 4. Cut white felt into two small crescent shapes, matching the size of the black brads. Pair them up with the black brads and glue them onto where the eye indentations are.
- 5. Use black crochet thread to sew on the lips. Do not pull the thread taut leave it a little loose so you can make the stitches curvier by manipulating it with a darning needle.
- 6. Cut two pink felt circles and glue onto the cheeks.
- 7. Sew tail onto the back of the body.

Sew on the ears, scarf, arms and feet.

Glue on the nose. Sew on the right eye indentation.

Sew on the left eye indentation.

Glue on the eyes.

Sew on the lips and manipulate the shape with a darning needle.