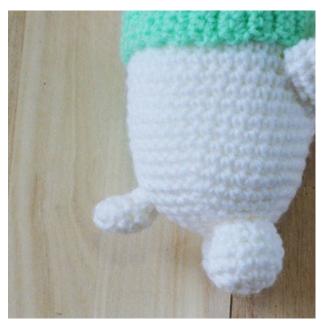

Flatten body piece and stuff accordingly.

Instead of having a spherical body, Bubblegum is shaped more like a bar of soap. Give the body a gentle squeeze to form this shape.

The side profile of the body should look like this.

Glue pink felt onto the cheeks.

Sew on the tail.