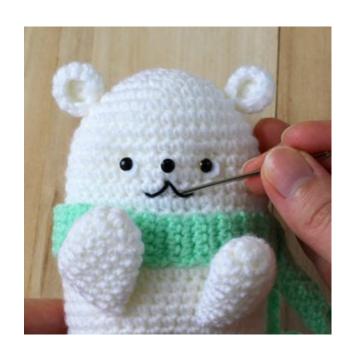

Sew on the ears, scarf, arms and feet.

Glue on the nose. Sew on the right eye indentation.

Sew on the left eye indentation.

Glue on the eyes.

Sew on the lips and manipulate the shape with a darning needle.