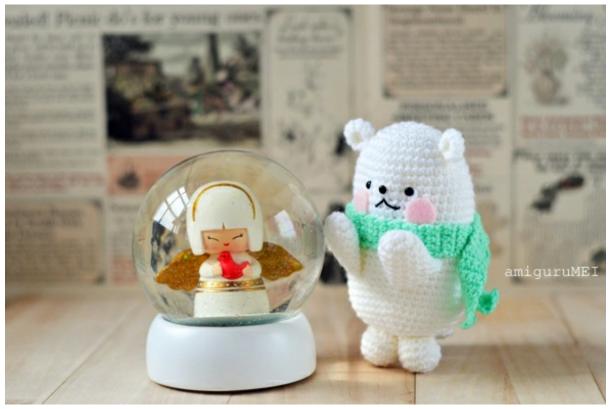

## **Bubblegum**

Contributed by: Lee Mei Li of AmiguruMEI

Skill level: Easy

**Duration:** About 4 hours