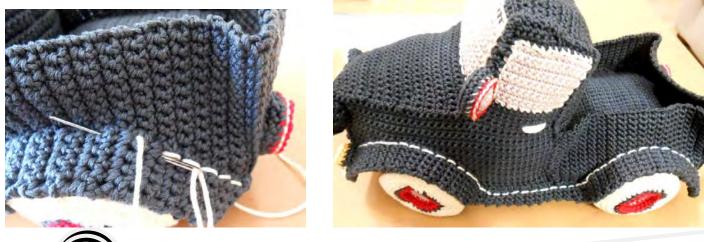

So far we have this:

Now fold and sew both sides together:

Finally we have the following:

So both parts should look like this:

Let's now sew them to the cab and the cargo bed as follows (one on each side of the truck):

# 4. FINISHED WORK

30