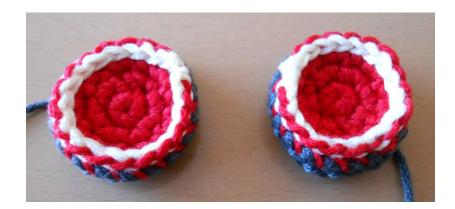

Change to dark grey color:

- Round 10: 54 SC BLO (54)
- Rounds 11 to 13: 54 SC (54)
- Round 14: \*7 SC, DEC 1 SC\*. Repeat 6 times from \*to\* (48)
- Round 15: \*6 SC, DEC 1 SC\*. Repeat 6 times from \*to\* (42)
- Round 16: \*5 SC, DEC 1 SC\*. Repeat 6 times from \*to\* (36)
- Round 17: \*4 SC, DEC 1 SC\*. Repeat 6 times from \*to\* (30)
- Round 18: \*3 SC, DEC 1 SC\*. Repeat 6 times from \*to\* (24)
- Round 19: \*2 SC, DEC 1 SC\*. Repeat 6 times from \*to\* (18)
- Stuff
- Round 20: \*1 SC, DEC 1 SC\*. Repeat 6 times from \*to\* (12)
- Round 21: \*DEC 1 SC\*. Repeat 6 times from \*to\* (6)
- Close.

Sew the wheels to the cab and the cargo bed as follows: