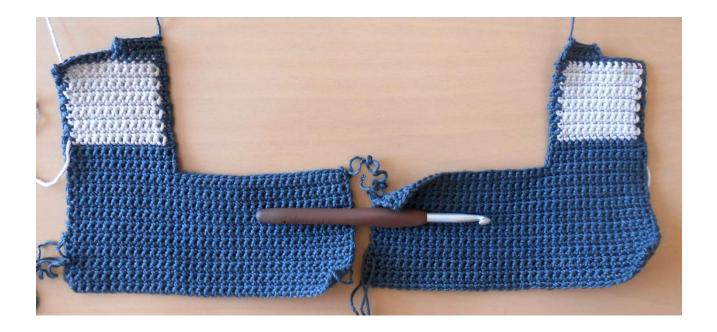

At this point, we start making the windows, so we have to crochet **in dark and light grey color in the same round**:

- Round 50 to 61: 1 SC dark grey, 28 SC light grey, 1 SC dark grey (30)

From now on crochet only in dark grey color:

- Rounds 62 and 63: 30 SC (30)
- Round 64: 30 SC BLO (30)
- Rounds 65 to 79: 30 SC (30)
- Round 80: 30 SC BLO (30)
- Rounds 81 to 111: 30 SC (30)
- Round 112: 30 SC BLO (30)
- Rounds 113 to 134: 30 SC (30)
- Round 135: 1 SC, DEC 1 SC, 24 SC, DEC 1 SC; 1 SC (28)
- Round 136 and 137: 28 SC (28)
- Round 138: 1 SC, DEC 1 SC, 22 SC, DEC 1 SC; 1 SC (26)
- Round 139 and 140: 26 SC (26)
- Round 141: 1 SC, DEC 1 SC, 20 SC, DEC 1 SC; 1 SC (24)
- Round 142 and 143: 24 SC (24)
- Round 144: 1 SC, DEC 1 SC, 18 SC, DEC 1 SC; 1 SC (22)
- Round 145 and 146: 22 SC (22)
- Round 147: 1 SC, DEC 1 SC, 16 SC, DEC 1 SC; 1 SC (20)
- Round 148 and 149: 20 SC (20)
- Round 150: 1 SC, DEC 1 SC, 14 SC, DEC 1 SC; 1 SC (18)
- Round 151 and 152: 18 SC (18)
- Round 153: 1 SC, DEC 1 SC, 12 SC, DEC 1 SC; 1 SC (16)
- Round 154 and 155: 16 SC (16)
- Round 156: 1 SC, DEC 1 SC, 10 SC, DEC 1 SC; 1 SC (14)