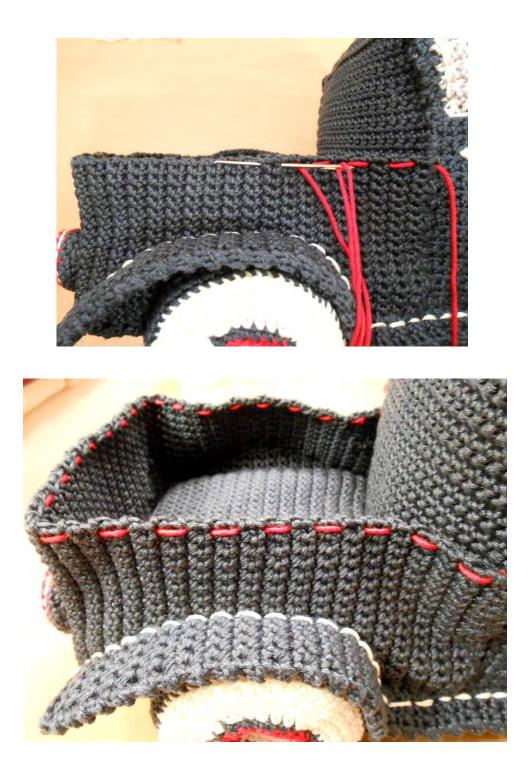

- Round 157: 14 SC (14)
- Round 158: 1 SC, DEC 1 SC, 8 SC, DEC 1 SC; 1 SC (12)
- Close.

To finish the cab, sew together the beginning and the end of it as you can see on the pictures below:

Sew the bedsides to the cargo bed floor as follows:

# **RED DETAILS**

In red color, sew the details on the cargo bedsides as follows:

29