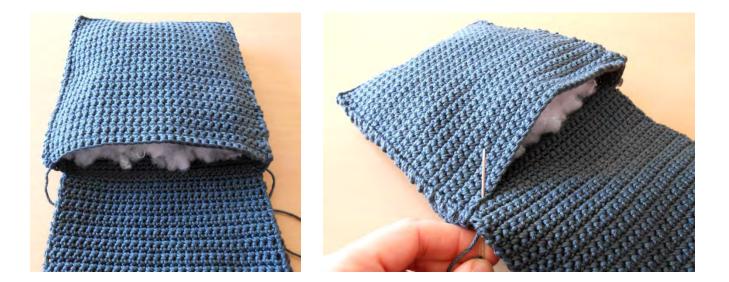

- Round 157: 14 SC (14)
- Round 158: 1 SC, DEC 1 SC, 8 SC, DEC 1 SC; 1 SC (12)
- Close.

To finish the cab, sew together the beginning and the end of it as you can see on the pictures below: