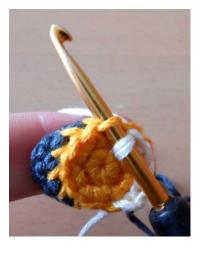

#### Make 2.

Yellow color:

- 6 SC in magic circle
- Round 1: 2 SC in each SC around (12)

Change to dark grey color:

- Round 2: 12 SC BLO (12)
- Round 3: 12 SC (12)

Then sew a white SS edge as follows:

This pattern is owned by Caloca Crochet. You may not sell, distribute, reproduce in whole or in part, or sell the finished products based on this pattern without the express consent of Caloca Crochet.