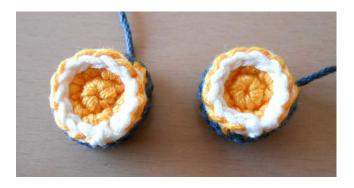

#### Make 2.

Yellow color:

- 6 SC in magic circle
- Round 1: 2 SC in each SC around (12)

Change to dark grey color:

- Round 2: 12 SC BLO (12)
- Round 3: 12 SC (12)

Then sew a white SS edge as follows:

This pattern is owned by Caloca Crochet. You may not sell, distribute, reproduce in whole or in part, or sell the finished products based on this pattern without the express consent of Caloca Crochet.

#### Sew the headlamps to the cab: