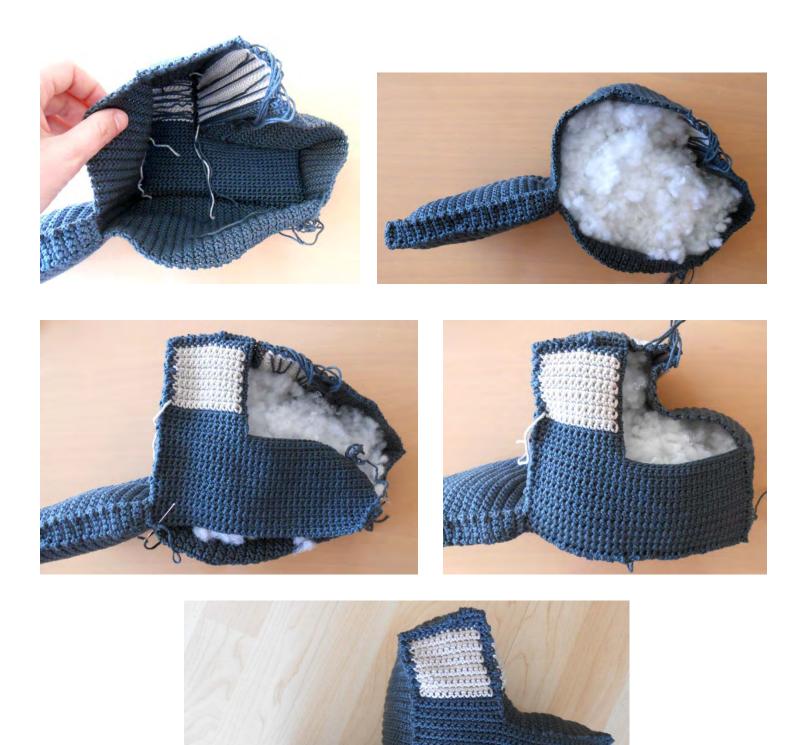

At this point, we start making the windows, so we have to crochet **in dark and light grey color in the same round**:

- Round 50 to 61: 1 SC dark grey, 28 SC light grey, 1 SC dark grey (30)

From now on crochet only in dark grey color:

- Round 157: 14 SC (14)
- Round 158: 1 SC, DEC 1 SC, 8 SC, DEC 1 SC; 1 SC (12)
- Close.

To finish the cab, sew together the beginning and the end of it as you can see on the pictures below:

# **PICKUP CAB DOORS**

Make 2. Dark grey color:

- 38 CH
- Round 1 (starting on second CH from hook): 37 SC (37)
- Round 2 to 20: 37 SC (37)
- Round 21 to 24: 14 SC (14)

Now we start making the windows, so we have to crochet in dark and light grey color in the same round:

- Round 25 to 36: 1 SC dark grey, 12 SC light grey, 1 SC dark grey (14)

Now crochet only in dark grey color:

- Round 37: 14 SC (14)
- Round 38: 7 SC (7)
- Round 39: DEC 1 SC, 5 SC (6)
- Close.

Sew one door to the cab, stuff the cab and then sew the other door (as depicted below):