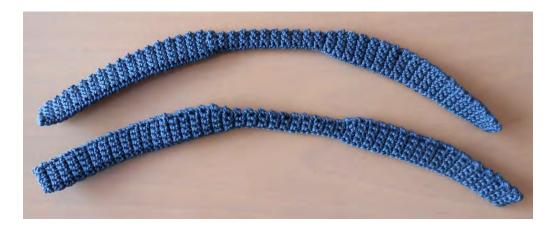

So far we have this:

Now fold and sew both sides together:

Finally we have the following:

So both parts should look like this:

Let's now sew them to the cab and the cargo bed as follows (one on each side of the truck):