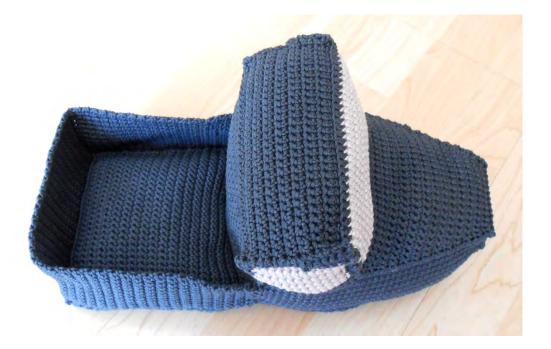

(14)

Now we start making the windows, so we have to crochet in dark and light grey color in the same round:

- Round 25 to 36: 1 SC dark grey, 12 SC light grey, 1 SC dark grey (14)

Now crochet only in dark grey color:

- Round 37: 14 SC (14)
- Round 38: 7 SC (7)
- Round 39: DEC 1 SC, 5 SC (6)
- Close.





Sew one door to the cab, stuff the cab and then sew the other door (as depicted below):





So far we have completed the pick cab and the cargo bed floor:





# **CARGO BEDSIDES**

#### Dark grey color:

- 17 CH (17)
- Round 1: (starting from second CH from hook) 16 SC (16)
- Rounds 2 to 37: 16 SC (16)
- Round 38: 16 SC BLO (16)
- Rounds 39 to 71: 16 SC (16)
- Round 72: 16 SC BLO (16)
- Rounds 73 to 109: 16 SC (16)
- Close.





Sew the bedsides to the cargo bed floor as follows:







## WHEELS

#### Make 4.

Light grey color:

- 6 SC in magic circle
- Round 1: 2 SC in each SC around (12)
- Round 2: \*1 SC, INC 1 SC\*. Repeat 6 times from \*to\* (18)

Change to red color:

- Round 3: \*2 SC, INC 1 SC\*. Repeat 6 times from \*to\* (24)
- Round 4: 24 SC FLO (24)

Change to dark grey color:

- Round 5: \*3 SC, INC 1 SC\* all in BLO. Repeat 6 times from \*to\* (30)

#### Change to white color:

- Round 6: \*4 SC, INC 1 SC\*. Repeat 6 times from \*to\* (36)
- Round 7: \*5 SC, INC 1 SC\*. Repeat 6 times from \*to\* (42)
- Round 8: \*6 SC, INC 1 SC\*. Repeat 6 times from \*to\* (48)
- Round 9: \*7 SC, INC 1 SC\*. Repeat 6 times from \*to\* (54)

Change to dark grey color:

- Round 10: 54 SC BLO (54)
- Rounds 11 to 13: 54 SC (54)
- Round 14: \*7 SC, DEC 1 SC\*. Repeat 6 tim