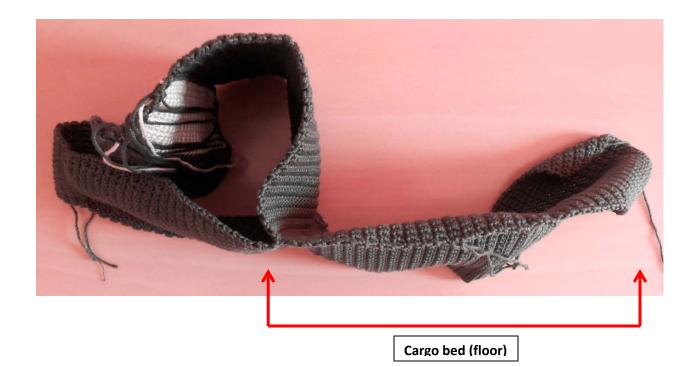

# **PICKUP CARGO BED (FLOOR)**

Dark grey color:

- Round 1: 30 SC FLO (30)
- Rounds 2 to 36: 30 SC (30)
- Round 37: 30 SC BLO (30)
- Rounds 38 to 40: 30 Sc (30)
- Round 41: 30 SC BLO
- Rounds 42 to 76: 30 SC (30)
- Close.

Let's now provide the cargo bed floor with some volume:

Make 2.

In dark grey color:

- 5 CH (5)
- Round 1: (starting from second CH from hook) 4 SC (4)
- Rounds 2 to 36: 4 SC (4)
- Close.

Sew these two side pieces to the cargo bed floor as follows:

- First sew one piece:

1

- Then sew the other one:

3

Now fold and sew the cargo bed floor as follows:

Stuff and close as follows: