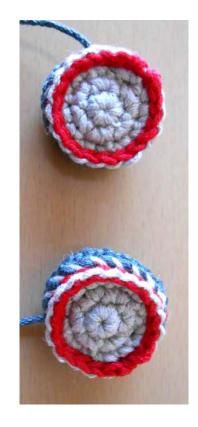

#### Make 2.

Red color:

- 6 SC in magic circle
- Round 1: 2 SC in each SC around (12)
- Round 2: \*1 SC, INC 1 SC\*. Repeat 6 times from \*to\* (18)

Change to dark grey color:

- Round 3: 18 SC BLO (18)
- Round 4: 18 SC (18)

Then sew a white SS edge.

And sew them to the cargo bed backside: