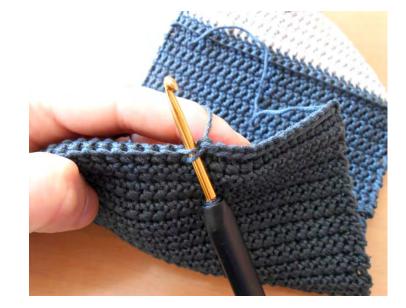

- Round 157: 14 SC (14)
- Round 158: 1 SC, DEC 1 SC, 8 SC, DEC 1 SC; 1 SC (12)
- Close.

To finish the cab, sew together the beginning and the end of it as you can see on the pictures below: