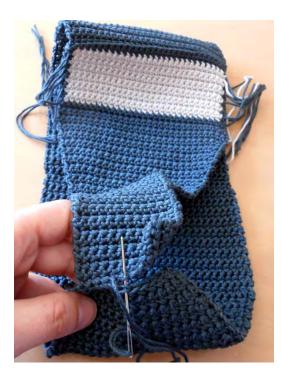

- Round 157: 14 SC (14)
- Round 158: 1 SC, DEC 1 SC, 8 SC, DEC 1 SC; 1 SC (12)
- Close.

To finish the cab, sew together the beginning and the end of it as you can see on the pictures below: