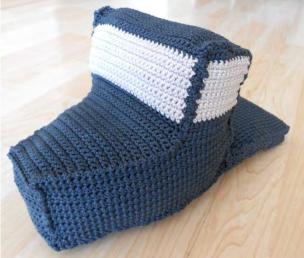

- Round 25 to 36: 1 SC dark grey, 12 SC light grey, 1 SC dark grey (14)

Now crochet only in dark grey color:

- Round 37: 14 SC (14)
- Round 38: 7 SC (7)
- Round 39: DEC 1 SC, 5 SC (6)
- Close.

Sew one door to the cab, stuff the cab and then sew the other door (as depicted below):

So far we have completed the pick cab and the cargo bed floor: