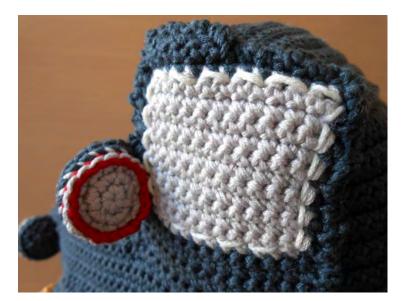

# **WHITE DETAILS 1**

In white color, sew a line around the 3 windows as follows: