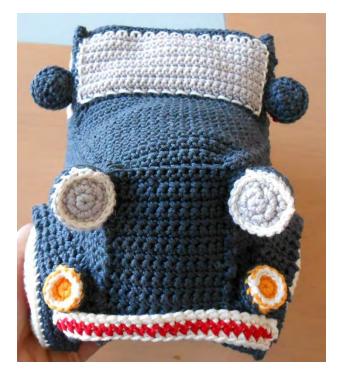

# **BUMPER**

White color:

- 23 CH
- Round 1: (starting on second CH from the hook) 22 SC (22)

Change to red color:

- Round 2: 22 SC (22)

Change to white color:

- Round 3: 22 SC (22)
- Close.

Now sew the bumper to the cab as follows:

Then sew a red SS edge.

Sew them to the cab as follows:

# **WHITE DETAILS 2**

In white color, sew a line on the cab's frontside as follows:

26