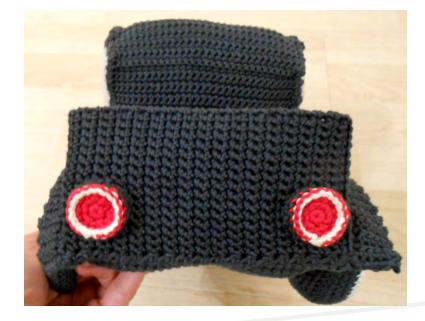

# **BIG HEADLAMPS**

#### Make 2.

Light grey color:

- 6 SC in magic circle
- Round 1: 2 SC in each SC around (12)
- Round 2: \*1 SC, INC 1 SC\*. Repeat 6 times from \*to\* (18)

Change to dark grey color:

- Round 3: 18 SC BLO (18)
- Round 4: 18 SC (18)
- Round 5: All in BLO \*1 SC, DEC 1 SC\*. Repeat 6 times from \*to\* (12)
- Stuff
- Round 6: \*DEC 1 SC\*. Repeat 6 times from \*to\* (6)
- Close.

Then sew a white SS edge.

Sew them to the cab as follows:













## **REAR LAMPS**

#### Make 2.

Red color:

- 6 SC in magic circle
- Round 1: 2 SC in each SC around (12)
- Round 2: \*1 SC, INC 1 SC\*. Repeat 6 times from \*to\* (18)

Change to dark grey color:

- Round 3: 18 SC BLO (18)
- Round 4: 18 SC (18)

Then sew a white SS edge.







And sew them to the cargo bed backside:





# **WHITE DETAILS 1**

In white color, sew a line around the 3 windows as follows:





## **SIDE MIRRORS**

#### Make 2.

Light grey color:

- 6 SC in magic circle
- Round 1: 2 SC in each SC around (12)
- Round 2: \*1 SC, INC 1 SC\*. Repeat 6 times from \*to\* (18)

Change to dark grey color:

- Round 3: 18 SC BLO (18)
- Round 4: 18 SC (18)
- Round 5: All in BLO \*1 SC, DEC 1 SC\*. Repeat 6 times from \*to\* (12)
- Stuff
- Round 6: \*DEC 1 SC\*. Repeat 6 times from \*to\* (6)
- Close.

Then sew a red SS edge.

Sew them to the cab as follows:









# **WHITE DETAILS 2**

In white color, sew a line on the cab's frontside as follows:



26

# **LICENCE PLATE**

#### White color:

- 9 CH (9)
- Round 1: (starting from second CH from hook) 8 SC (8)
- Rounds 2 and 3: 8 SC (8)
- Close.