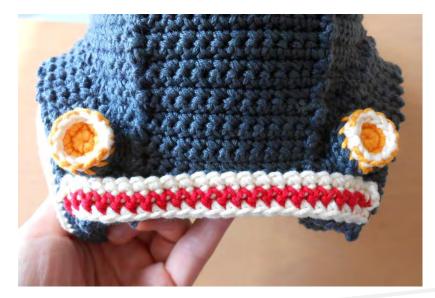

# **BUMPER**

White color:

- 23 CH
- Round 1: (starting on second CH from the hook) 22 SC (22)

Change to red color:

- Round 2: 22 SC (22)

Change to white color:

- Round 3: 22 SC (22)
- Close.

Now sew the bumper to the cab as follows:

# **WHITE DETAILS 1**

In white color, sew a line around the 3 windows as follows:

# **WHITE DETAILS 2**

In white color, sew a line on the cab's frontside as follows:

26