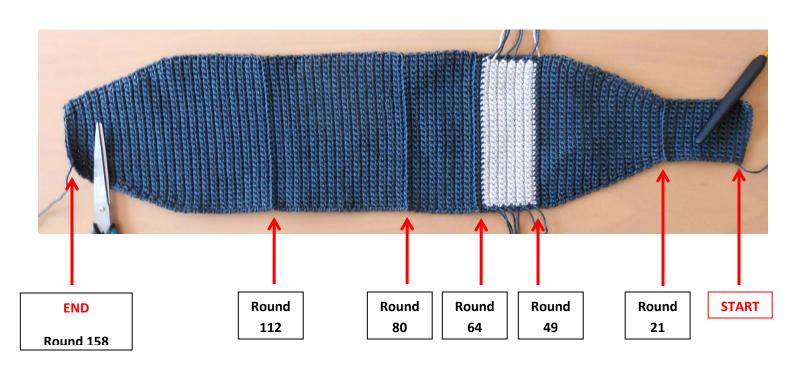

# **PICKUP CAB**

Dark grey color:

- 13 CH
- Round 1 (starting on second CH from hook): 12 SC (12)
- Round 2 to 20: 12 SC (12)
- Round 21: 12 SC BLO (12)
- Round 22: 1 SC, INC 1 SC, 8 SC, INC 1 SC; 1 SC (14)
- Round 23: 14 SC (14)
- Round 24: 1 SC, INC 1 SC, 10 SC, INC 1 SC; 1 SC (16)
- Round 25 and 26: 16 SC (16)
- Round 27: 1 SC, INC 1 SC, 12 SC, INC 1 SC; 1 SC (18)
- Round 28 and 29: 18 SC (18)
- Round 30: 1 SC, INC 1 SC, 14 SC, INC 1 SC; 1 SC (20)
- Round 31 and 32: 20 SC (20)
- Round 33: 1 SC, INC 1 SC, 16 SC, INC 1 SC; 1 SC (22)
- Round 34 and 35: 22 SC (22)

- Round 36: 1 SC, INC 1 SC, 18 SC, INC 1 SC; 1 SC (24)
- Round 37 and 38: 24 SC (24)
- Round 39: 1 SC, INC 1 SC, 20 SC, INC 1 SC; 1 SC (26)
- Round 40 and 41: 26 SC (26)
- Round 41: 1 SC, INC 1 SC, 22 SC, INC 1 SC; 1 SC (28)
- Round 42 and 43: 28 SC (28)
- Round 44: 1 SC, INC 1 SC, 24 SC, INC 1 SC; 1 SC (30)
- Round 45 to 48: 30 SC (30)
- Round 49: 30 SC BLO (30)

At this point, we start making the windows, so we have to crochet **in dark and light grey color in the same round**:

- Round 50 to 61: 1 SC dark grey, 28 SC light grey, 1 SC dark grey (30)

From now on crochet only in dark grey color:

- Rounds 62 and 63: 30 SC (30)
- Round 64: 30 SC BLO (30)
- Rounds 65 to 79: 30 SC (30)
- Round 80: 30 SC BLO (30)
- Rounds 81 to 111: 30 SC (30)
- Round 112: 30 SC BLO (30)
- Rounds 113 to 134: 30 SC (30)
- Round 135: 1 SC, DEC 1 SC, 24 SC, DEC 1 SC; 1 SC (28)
- Round 136 and 137: 28 SC (28)
- Round 138: 1 SC, DEC 1 SC, 22 SC, DEC 1 SC; 1 SC (26)
- Round 139 and 140: 26 SC (26)
- Round 141: 1 SC, DEC 1 SC, 20 SC, DEC 1 SC; 1 SC (24)
- Round 142 and 143: 24 SC (24)
- Round 144: 1 SC, DEC 1 SC, 18 SC, DEC 1 SC; 1 SC (22)
- Round 145 and 146: 22 SC (22)
- Round 147: 1 SC, DEC 1 SC, 16 SC, DEC 1 SC; 1 SC (20)
- Round 148 and 149: 20 SC (20)
- Round 150: 1 SC, DEC 1 SC, 14 SC, DEC 1 SC; 1 SC (18)
- Round 151 and 152: 18 SC (18)
- Round 153: 1 SC, DEC 1 SC, 12 SC, DEC 1 SC; 1 SC (16)
- Round 154 and 155: 16 SC (16)
- Round 156: 1 SC, DEC 1 SC, 10 SC, DEC 1 SC; 1 SC (14)

- Round 157: 14 SC (14)
- Round 158: 1 SC, DEC 1 SC, 8 SC, DEC 1 SC; 1 SC (12)
- Close.

To finish the cab, sew together the beginning and the end of it as you can see on the pictures below: