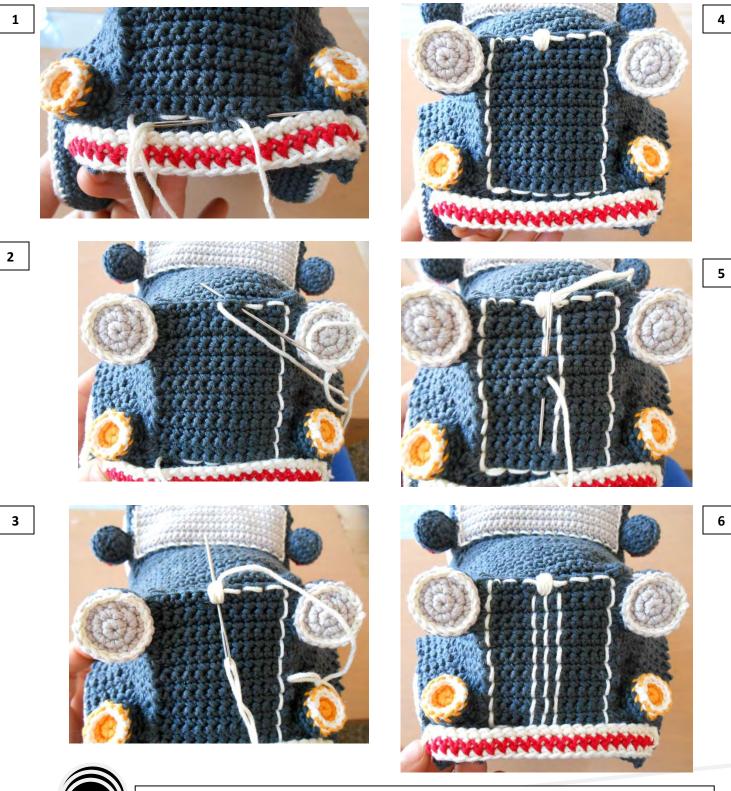

# **WHITE DETAILS 2**

In white color, sew a line on the cab's frontside as follows:

26