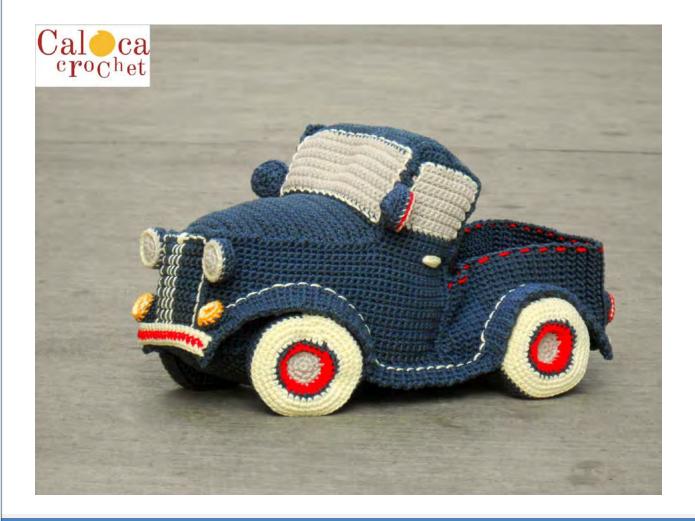

# VINTAGE PICKUP TRUCK PATTERN

# **1. MATERIALS**

- 3 mm hook
- Yarn: dark grey, light grey, red, white
- Sewing yarn needle
- Stuff material

The finished work measures 16 cm height, 32 cm width and 18 cm depth.

# 4. FINISHED WORK

30