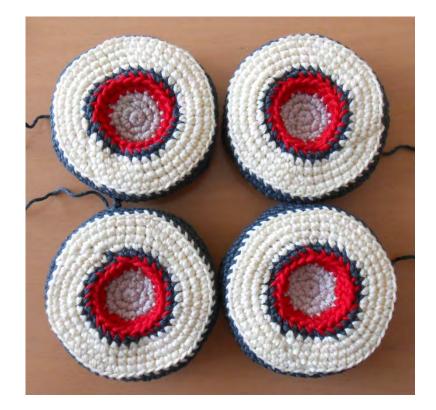

#### Make 4.

Light grey color:

- 6 SC in magic circle
- Round 1: 2 SC in each SC around (12)
- Round 2: \*1 SC, INC 1 SC\*. Repeat 6 times from \*to\* (18)

Change to red color:

- Round 3: \*2 SC, INC 1 SC\*. Repeat 6 times from \*to\* (24)
- Round 4: 24 SC FLO (24)

Change to dark grey color:

- Round 5: \*3 SC, INC 1 SC\* all in BLO. Repeat 6 times from \*to\* (30)

#### Change to white color:

- Round 6: \*4 SC, INC 1 SC\*. Repeat 6 times from \*to\* (36)
- Round 7: \*5 SC, INC 1 SC\*. Repeat 6 times from \*to\* (42)
- Round 8: \*6 SC, INC 1 SC\*. Repeat 6 times from \*to\* (48)
- Round 9: \*7 SC, INC 1 SC\*. Repeat 6 times from \*to\* (54)

Change to dark grey color:

- Round 10: 54 SC BLO (54)
- Rounds 11 to 13: 54 SC (54)
- Round 14: \*7 SC, DEC 1 SC\*. Repeat 6 times from \*to\* (48)
- Round 15: \*6 SC, DEC 1 SC\*. Repeat 6 times from \*to\* (42)
- Round 16: \*5 SC, DEC 1 SC\*. Repeat 6 times from \*to\* (36)
- Round 17: \*4 SC, DEC 1 SC\*. Repeat 6 times from \*to\* (30)
- Round 18: \*3 SC, DEC 1 SC\*. Repeat 6 times from \*to\* (24)
- Round 19: \*2 SC, DEC 1 SC\*. Repeat 6 times from \*to\* (18)
- Stuff
- Round 20: \*1 SC, DEC 1 SC\*. Repeat 6 times from \*to\* (12)
- Round 21: \*DEC 1 SC\*. Repeat 6 times from \*to\* (6)
- Close.