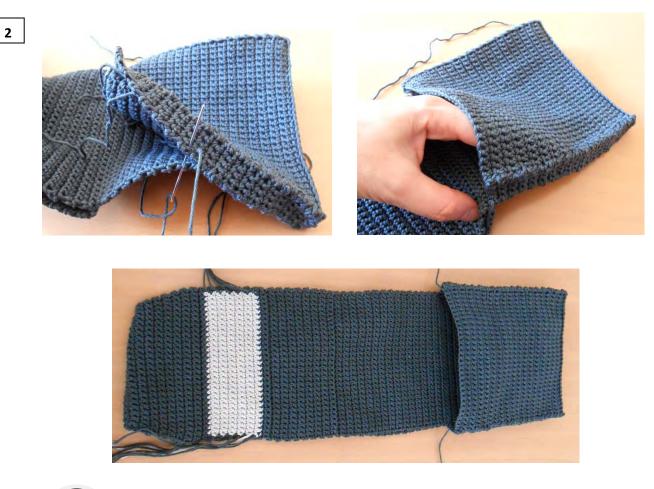

Let's now provide the cargo bed floor with some volume:

Make 2.

In dark grey color:

- 5 CH (5)
- Round 1: (starting from second CH from hook) 4 SC (4)
- Rounds 2 to 36: 4 SC (4)
- Close.

Sew these two side pieces to the cargo bed floor as follows:

- First sew one piece:

1

- Then sew the other one:

3

Now fold and sew the cargo bed floor as follows:

Stuff and close as follows: