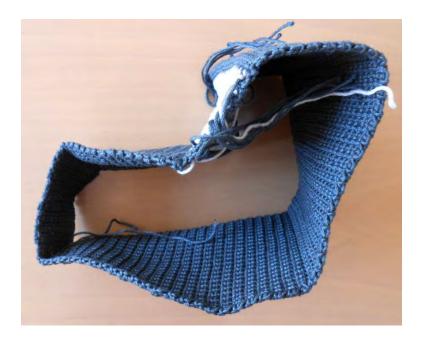

- Round 157: 14 SC (14)
- Round 158: 1 SC, DEC 1 SC, 8 SC, DEC 1 SC; 1 SC (12)
- Close.

To finish the cab, sew together the beginning and the end of it as you can see on the pictures below: