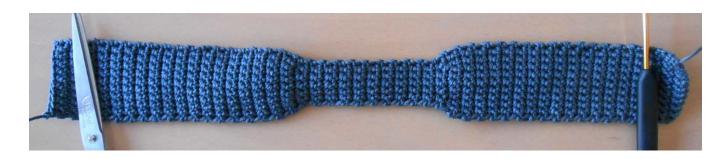

# **PICKUP CARGO BED (FLOOR)**

Dark grey color:

- Round 1: 30 SC FLO (30)
- Rounds 2 to 36: 30 SC (30)
- Round 37: 30 SC BLO (30)
- Rounds 38 to 40: 30 Sc (30)
- Round 41: 30 SC BLO
- Rounds 42 to 76: 30 SC (30)
- Close.

Let's now provide the cargo bed floor with some volume:

Make 2.

In dark grey color:

- 5 CH (5)
- Round 1: (starting from second CH from hook) 4 SC (4)
- Rounds 2 to 36: 4 SC (4)
- Close.

Sew these two side pieces to the cargo bed floor as follows:

- First sew one piece:

1

- Then sew the other one:

3

Now fold and sew the cargo bed floor as follows:

Stuff and close as follows: