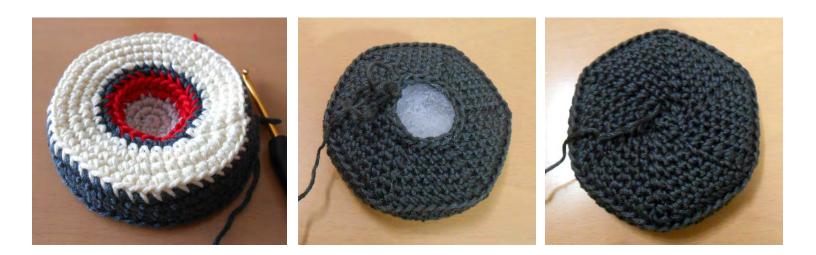

#### Make 4.

Light grey color:

- 6 SC in magic circle
- Round 1: 2 SC in each SC around (12)
- Round 2: \*1 SC, INC 1 SC\*. Repeat 6 times from \*to\* (18)

Change to red color:

- Round 3: \*2 SC, INC 1 SC\*. Repeat 6 times from \*to\* (24)
- Round 4: 24 SC FLO (24)

Change to dark grey color:

- Round 5: \*3 SC, INC 1 SC\* all in BLO. Repeat 6 times from \*to\* (30)

#### Change to white color:

- Round 6: \*4 SC, INC 1 SC\*. Repeat 6 times from \*to\* (36)
- Round 7: \*5 SC, INC 1 SC\*. Repeat 6 times from \*to\* (42)
- Round 8: \*6 SC, INC 1 SC\*. Repeat 6 times from \*to\* (48)
- Round 9: \*7 SC, INC 1 SC\*. Repeat 6 times from \*to\* (54)

Change to dark grey color:

- Round 10: 54 SC BLO (54)
- Rounds 11 to 13: 54 SC (54)
- Round 14: \*7 SC, DEC 1 SC\*. Repeat 6 times from \*to\* (48)
- Round 15: \*6 SC, DEC 1 SC\*. Repeat 6 times from \*to\* (42)
- Round 16: \*5 SC, DEC 1 SC\*. Repeat 6 times from \*to\* (36)
- Round 17: \*4 SC, DEC 1 SC\*. Repeat 6 times from \*to\* (30)
- Round 18: \*3 SC, DEC 1 SC\*. Repeat 6 times from \*to\* (24)
- Round 19: \*2 SC, DEC 1 SC\*. Repeat 6 times from \*to\* (18)
- Stuff
- Round 20: \*1 SC, DEC 1 SC\*. Repeat 6 times from \*to\* (12)
- Round 21: \*DEC 1 SC\*. Repeat 6 times from \*to\* (6)
- Close.