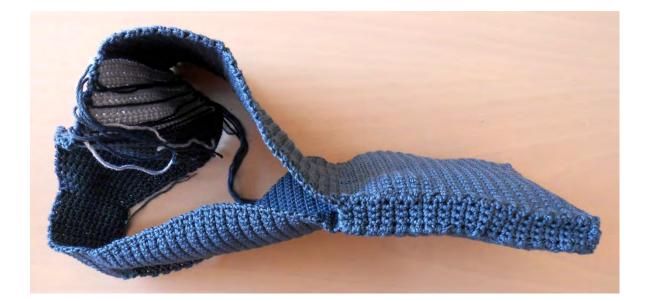

- Round 157: 14 SC (14)
- Round 158: 1 SC, DEC 1 SC, 8 SC, DEC 1 SC; 1 SC (12)
- Close.

To finish the cab, sew together the beginning and the end of it as you can see on the pictures below: