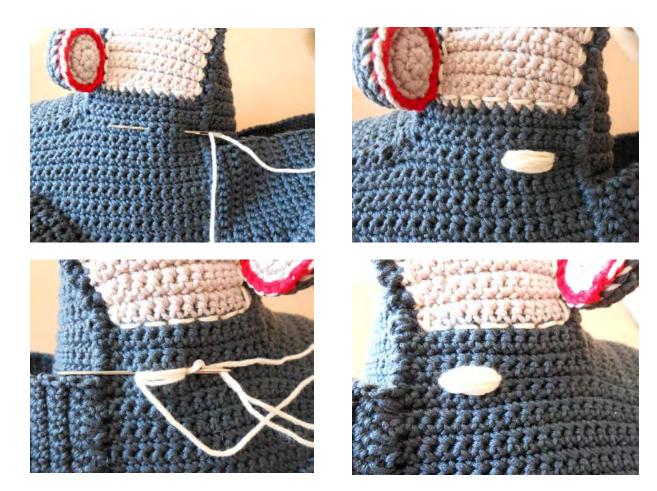

#### Sew the headlamps to the cab:

Then sew a white SS edge.

Sew them to the cab as follows: