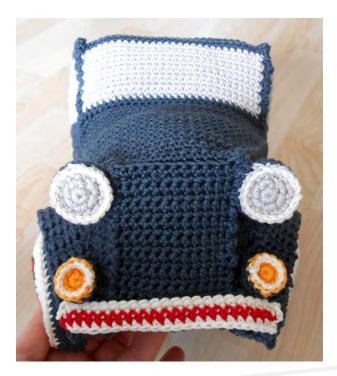

2: 12 SC BLO (12)
- Round 3: 12 SC (12)

Then sew a white SS edge as follows:











This pattern is owned by Caloca Crochet. You may not sell, distribute, reproduce in whole or in part, or sell the finished products based on this pattern without the express consent of Caloca Crochet.

#### Sew the headlamps to the cab:

# **BIG HEADLAMPS**

#### Make 2.

Light grey color:

- 6 SC in magic circle
- Round 1: 2 SC in each SC around (12)
- Round 2: \*1 SC, INC 1 SC\*. Repeat 6 times from \*to\* (18)

Change to dark grey color:

- Round 3: 18 SC BLO (18)
- Round 4: 18 SC (18)
- Round 5: All in BLO \*1 SC, DEC 1 SC\*. Repeat 6 times from \*to\* (12)
- Stuff
- Round 6: \*DEC 1 SC\*. Repeat 6 times from \*to\* (6)
- Close.

Then sew a white SS edge.

Sew them to the cab as follows:













## **REAR LAMPS**

#### Make 2.

Red color:

- 6 SC in magic circle
- Round 1: 2 SC in each SC around (12)
- Round 2: \*1 SC, INC 1 SC\*. Repeat 6 times from \*to\* (18)

Change to dark grey color:

- Round 3: 18 SC BLO (18)
- Round 4: 18 SC (18)

Then sew a white SS edge.







And sew them to the cargo bed backside:





# **WHITE DETAILS 1**

In white color, sew a line around the 3 windows as follows:





## **SIDE MIRRORS**

#### Make 2.

Light grey color:

- 6 SC in magic circle
- Round 1: 2 SC in each SC around (12)
- Round 2: \*1 SC, INC 1 SC\*. Repeat 6 times from \*to\* (18)

Change to dark grey color:

- Round 3: 18 SC BLO (18)
- Round 4: 18 SC (18)
- Round 5: All in BLO \*1 SC, DEC 1 SC\*. Repeat 6 times from \*to\* (12)
- Stuff
- Round 6: \*DEC 1 SC\*. Repeat 6 times from