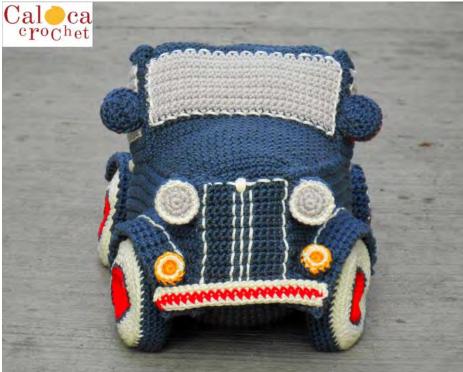

- Round 4: 18 SC (18)
- Round 5: All in BLO \*1 SC, DEC 1 SC\*. Repeat 6 times from \*to\* (12)
- Stuff
- Round 6: \*DEC 1 SC\*. Repeat 6 times from \*to\* (6)
- Close.

Then sew a red SS edge.

Sew them to the cab as follows:









# **WHITE DETAILS 2**

In white color, sew a line on the cab's frontside as follows:



26

# **LICENCE PLATE**

#### White color:

- 9 CH (9)
- Round 1: (starting from second CH from hook) 8 SC (8)
- Rounds 2 and 3: 8 SC (8)
- Close.



Use dark grey color to sew the licence plate to the cargo bed's backside as follows:





## **WHITE DETAILS 3**



In white color, sew the door handles as follows:

Then sew the details over the mug guards:





# **RED DETAILS**

In red color, sew the details on the cargo bedsides as follows:



29

# 4. FINISHED WORK





30