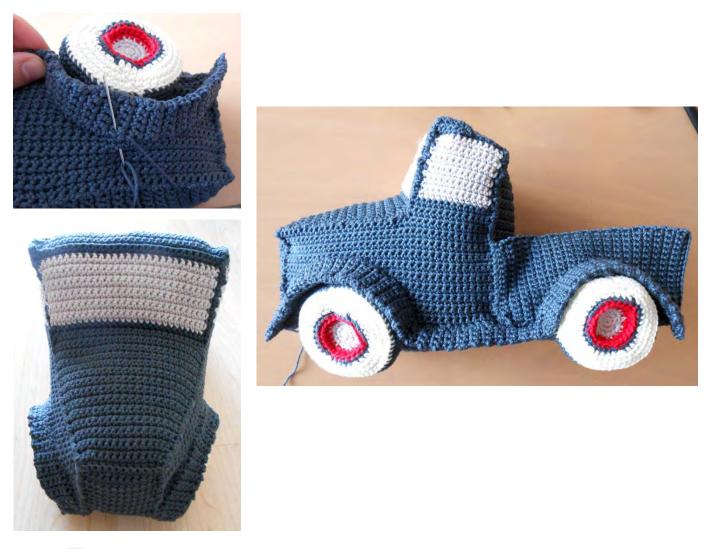

At this point, we start making the windows, so we have to crochet **in dark and light grey color in the same round**:

- Round 50 to 61: 1 SC dark grey, 28 SC light grey, 1 SC dark grey (30)

From now on crochet only in dark grey color:

# **PICKUP CAB DOORS**

Make 2. Dark grey color:

- 38 CH
- Round 1 (starting on second CH from hook): 37 SC (37)
- Round 2 to 20: 37 SC (37)
- Round 21 to 24: 14 SC (14)

Now we start making the windows, so we have to crochet in dark and light grey color in the same round:

- Round 25 to 36: 1 SC dark grey, 12 SC light grey, 1 SC dark grey (14)

Now crochet only in dark grey color:

- Round 37: 14 SC (14)
- Round 38: 7 SC (7)
- Round 39: DEC 1 SC, 5 SC (6)
- Close.

Sew one door to the cab, stuff the cab and then sew the other door (as depicted below):

# 4. FINISHED WORK

30