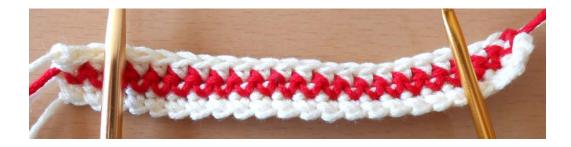

# **BUMPER**

White color:

- 23 CH
- Round 1: (starting on second CH from the hook) 22 SC (22)

Change to red color:

- Round 2: 22 SC (22)

Change to white color:

- Round 3: 22 SC (22)
- Close.

Now sew the bumper to the cab as follows: