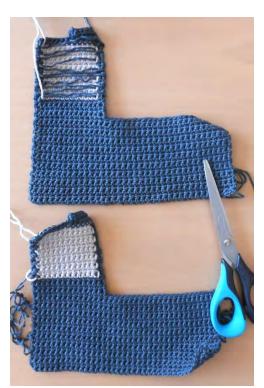

At this point, we start making the windows, so we have to crochet **in dark and light grey color in the same round**:

- Round 50 to 61: 1 SC dark grey, 28 SC light grey, 1 SC dark grey (30)

From now on crochet only in dark grey color:

- Rounds 62 and 63: 30 SC (30)
- Round 64: 30 SC BLO (30)
- Rounds 65 to 79: 30 SC (30)
- Round 80: 30 SC BLO (30)
- Rounds 81 to 111: 30 SC (30)
- Round 112: 30 SC BLO (30)
- Rounds 113 to 134: 30 SC (30)
- Round 135: 1 SC, DEC 1 SC, 24 SC, DEC 1 SC; 1 SC (28)
- Round 136 and 137: 28 SC (28)
- Round 138: 1 SC, DEC 1 SC, 22 SC, DEC 1 SC; 1 SC (26)
- Round 139 and 140: 26 SC (26)
- Round 141: 1 SC, DEC 1 SC, 20 SC, DEC 1 SC; 1 SC (24)
- Round 142 and 143: 24 SC (24)
- Round 144: 1 SC, DEC 1 SC, 18 SC, DEC 1 SC; 1 SC (22)
- Round 145 and 146: 22 SC (22)
- Round 147: 1 SC, DEC 1 SC, 16 SC, DEC 1 SC; 1 SC (20)
- Round 148 and 149: 20 SC (20)
- Round 150: 1 SC, DEC 1 SC, 14 SC, DEC 1 SC; 1 SC (18)
- Round 151 and 152: 18 SC (18)
- Round 153: 1 SC, DEC 1 SC, 12 SC, DEC 1 SC; 1 SC (16)
- Round 154 and 155: 16 SC (16)
- Round 156: 1 SC, DEC 1 SC, 10 SC, DEC 1 SC; 1 SC (14)