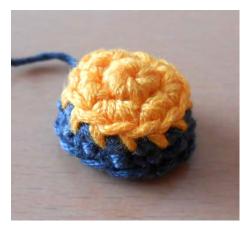

#### Make 2.

Yellow color:

- 6 SC in magic circle
- Round 1: 2 SC in each SC around (12)

Change to dark grey color:

- Round 2: 12 SC BLO (12)
- Round 3: 12 SC (12)

Then sew a white SS edge as follows:

This pattern is owned by Caloca Crochet. You may not sell, distribute, reproduce in whole or in part, or sell the finished products based on this pattern without the express consent of Caloca Crochet.

#### Sew the headlamps to the cab: