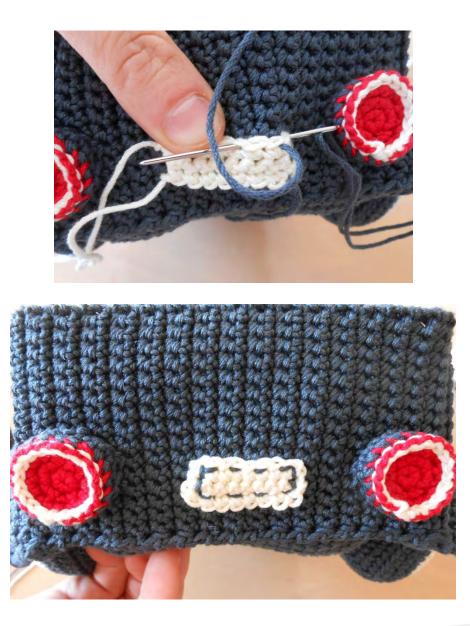

# **LICENCE PLATE**

#### White color:

- 9 CH (9)
- Round 1: (starting from second CH from hook) 8 SC (8)
- Rounds 2 and 3: 8 SC (8)
- Close.

Use dark grey color to sew the licence plate to the cargo bed's backside as follows: