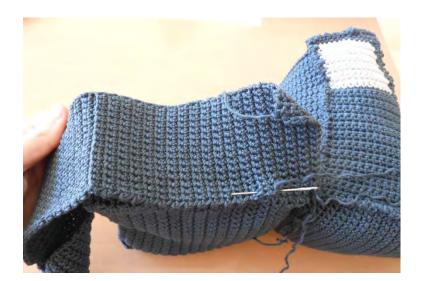

- Round 157: 14 SC (14)
- Round 158: 1 SC, DEC 1 SC, 8 SC, DEC 1 SC; 1 SC (12)
- Close.

To finish the cab, sew together the beginning and the end of it as you can see on the pictures below: