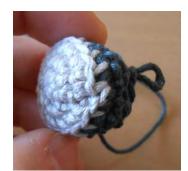

- Round 157: 14 SC (14)
- Round 158: 1 SC, DEC 1 SC, 8 SC, DEC 1 SC; 1 SC (12)
- Close.

To finish the cab, sew together the beginning and the end of it as you can see on the pictures below: