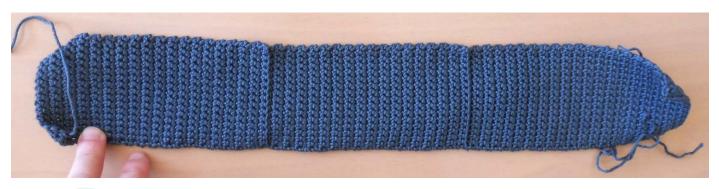

# **PICKUP CAB**

Dark grey color:

- 13 CH
- Round 1 (starting on second CH from hook): 12 SC (12)
- Round 2 to 20: 12 SC (12)
- Round 21: 12 SC BLO (12)
- Round 22: 1 SC, INC 1 SC, 8 SC, INC 1 SC; 1 SC (14)
- Round 23: 14 SC (14)
- Round 24: 1 SC, INC 1 SC, 10 SC, INC 1 SC; 1 SC (16)
- Round 25 and 26: 16 SC (16)
- Round 27: 1 SC, INC 1 SC, 12 SC, INC 1 SC; 1 SC (18)
- Round 28 and 29: 18 SC (18)
- Round 30: 1 SC, INC 1 SC, 14 SC, INC 1 SC; 1 SC (20)
- Round 31 and 32: 20 SC (20)
- Round 33: 1 SC, INC 1 SC, 16 SC, INC 1 SC; 1 SC (22)
- Round 34 and 35: 22 SC (22)

- Round 36: 1 SC, INC 1 SC, 18 SC, INC 1 SC; 1 SC (24)
- Round 37 and 38: 24 SC (24)
- Round 39: 1 SC, INC 1 SC, 20 SC, INC 1 SC; 1 SC (26)
- Round 40 and 41: 26 SC (26)
- Round 41: 1 SC, INC 1 SC, 22 SC, INC 1 SC; 1 SC (28)
- Round 42 and 43: 28 SC (28)
- Round 44: 1 SC, INC 1 SC, 24 SC, INC 1 SC; 1 SC (30)
- Round 45 to 48: 30 SC (30)
- Round 49: 30 SC BLO (30)

- Rounds 62 and 63: 30 SC (30)
- Round 64: 30 SC BLO (30)
- Rounds 65 to 79: 30 SC (30)
- Round 80: 30 SC BLO (30)
- Rounds 81 to 111: 30 SC (30)
- Round 112: 30 SC BLO (30)
- Rounds 113 to 134: 30 SC (30)
- Round 135: 1 SC, DEC 1 SC, 24 SC, DEC 1 SC; 1 SC (28)
- Round 136 and 137: 28 SC (28)
- Round 138: 1 SC, DEC 1 SC, 22 SC, DEC 1 SC; 1 SC (26)
- Round 139 and 140: 26 SC (26)
- Round 141: 1 SC, DEC 1 SC, 20 SC, DEC 1 SC; 1 SC (24)
- Round 142 and 143: 24 SC (24)
- Round 144: 1 SC, DEC 1 SC, 18 SC, DEC 1 SC; 1 SC (22)
- Round 145 and 146: 22 SC (22)
- Round 147: 1 SC, DEC 1 SC, 16 SC, DEC 1 SC; 1 SC (20)
- Round 148 and 149: 20 SC (20)
- Round 150: 1 SC, DEC 1 SC, 14 SC, DEC 1 SC; 1 SC (18)
- Round 151 and 152: 18 SC (18)
- Round 153: 1 SC, DEC 1 SC, 12 SC, DEC 1 SC; 1 SC (16)
- Round 154 and 155: 16 SC (16)
- Round 156: 1 SC, DEC 1 SC, 10 SC, DEC 1 SC; 1 SC (14)

- Round 157: 14 SC (14)
- Round 158: 1 SC, DEC 1 SC, 8 SC, DEC 1 SC; 1 SC (12)
- Close.

To finish the cab, sew together the beginning and the end of it as you can see on the pictures below: