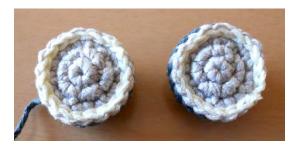

#### Make 4.

Light grey color:

- 6 SC in magic circle
- Round 1: 2 SC in each SC around (12)
- Round 2: \*1 SC, INC 1 SC\*. Repeat 6 times from \*to\* (18)

Change to red color:

- Round 3: \*2 SC, INC 1 SC\*. Repeat 6 times from \*to\* (24)
- Round 4: 24 SC FLO (24)

Change to dark grey color:

- Round 5: \*3 SC, INC 1 SC\* all in BLO. Repeat 6 times from \*to\* (30)

#### Change to white color:

- Round 6: \*4 SC, INC 1 SC\*. Repeat 6 times from \*to\* (36)
- Round 7: \*5 SC, INC 1 SC\*. Repeat 6 times from \*to\* (42)
- Round 8: \*6 SC, INC 1 SC\*. Repeat 6 times from \*to\* (48)
- Round 9: \*7 SC, INC 1 SC\*. Repeat 6 times from \*to\* (54)

Change to dark grey color:

- Round 10: 54 SC BLO (54)
- Rounds 11 to 13: 54 SC (54)
- Round 14: \*7 SC, DEC 1 SC\*. Repeat 6 times from \*to\* (48)
- Round 15: \*6 SC, DEC 1 SC\*. Repeat 6 times from \*to\* (42)
- Round 16: \*5 SC, DEC 1 SC\*. Repeat 6 times from \*to\* (36)
- Round 17: \*4 SC, DEC 1 SC\*. Repeat 6 times from \*to\* (30)
- Round 18: \*3 SC, DEC 1 SC\*. Repeat 6 times from \*to\* (24)
- Round 19: \*2 SC, DEC 1 SC\*. Repeat 6 times from \*to\* (18)
- Stuff
- Round 20: \*1 SC, DEC 1 SC\*. Repeat 6 times from \*to\* (12)
- Round 21: \*DEC 1 SC\*. Repeat 6 times from \*to\* (6)
- Close.