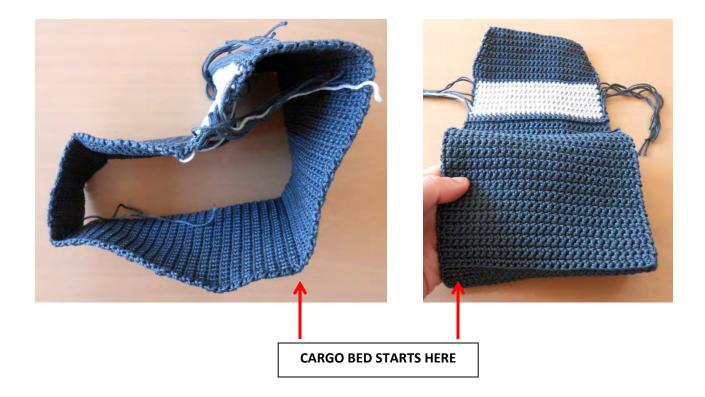

- Round 157: 14 SC (14)
- Round 158: 1 SC, DEC 1 SC, 8 SC, DEC 1 SC; 1 SC (12)
- Close.

To finish the cab, sew together the beginning and the end of it as you can see on the pictures below: