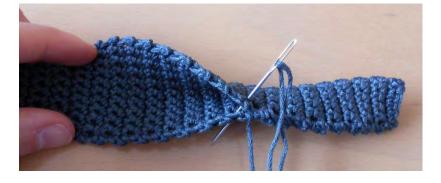

## **MUD GUARDS**

Make 2.

Dark grey color:

- 11 CH
- Round 1: (starting on second CH from the hook) 10 SC (10)
- Rounds 2 to 35: 10 SC (10)
- Round 36: 1 SC, DEC 1 SC, 4 SC, DEC 1 SC, 1 SC (8)

- Round 37: 1 SC, DEC 1 SC, 2 SC, DEC 1 SC, 1 SC (6)
- Rounds 38 to 57: 6 SC (6)
- Round 58: 1 SC, INC 1 SC, 2 SC, INC 1 SC, 1 SC (8)
- Round 59: 1 SC, INC 1 SC, 4 SC, INC 1 SC, 1 SC (10)
- Rounds 60 to 94: 10 SC (10)
- Close.