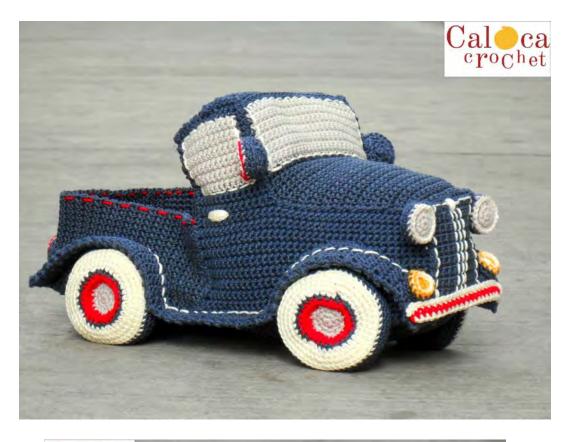

8)
- Round 4: 18 SC (18)
- Round 5: All in BLO \*1 SC, DEC 1 SC\*. Repeat 6 times from \*to\* (12)
- Stuff
- Round 6: \*DEC 1 SC\*. Repeat 6 times from \*to\* (6)
- Close.

Then sew a red SS edge.

Sew them to the cab as follows:









# **WHITE DETAILS 2**

In white color, sew a line on the cab's frontside as follows:



26

# **LICENCE PLATE**

#### White color:

- 9 CH (9)
- Round 1: (starting from second CH from hook) 8 SC (8)
- Rounds 2 and 3: 8 SC (8)
- Close.



Use dark grey color to sew the licence plate to the cargo bed's backside as follows:





## **WHITE DETAILS 3**



In white color, sew the door handles as follows:

Then sew the details over the mug guards:





# **RED DETAILS**

In red color, sew the details on the cargo bedsides as follows:



29

# 4. FINISHED WORK





30