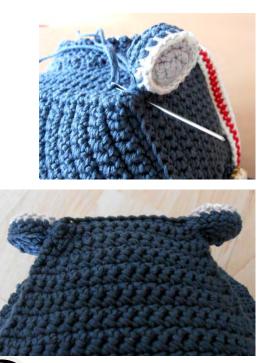

- Round 157: 14 SC (14)
- Round 158: 1 SC, DEC 1 SC, 8 SC, DEC 1 SC; 1 SC (12)
- Close.

To finish the cab, sew together the beginning and the end of it as you can see on the pictures below:

- Round 25 to 36: 1 SC dark grey, 12 SC light grey, 1 SC dark grey (14)

Now crochet only in dark grey color:

- Round 37: 14 SC (14)
- Round 38: 7 SC (7)
- Round 39: DEC 1 SC, 5 SC (6)
- Close.

Sew one door to the cab, stuff the cab and then sew the other door (as depicted below):