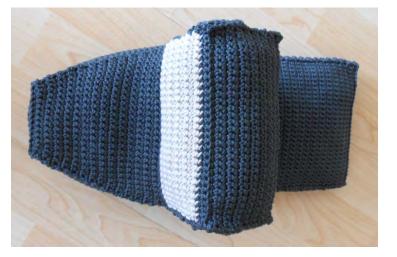

- Round 157: 14 SC (14)
- Round 158: 1 SC, DEC 1 SC, 8 SC, DEC 1 SC; 1 SC (12)
- Close.

To finish the cab, sew together the beginning and the end of it as you can see on the pictures below:

- Round 25 to 36: 1 SC dark grey, 12 SC light grey, 1 SC dark grey (14)

Now crochet only in dark grey color:

- Round 37: 14 SC (14)
- Round 38: 7 SC (7)
- Round 39: DEC 1 SC, 5 SC (6)
- Close.

Sew one door to the cab, stuff the cab and then sew the other door (as depicted below):