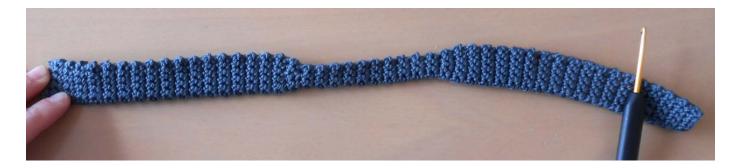

## **MUD GUARDS**

Make 2.

Dark grey color:

- 11 CH
- Round 1: (starting on second CH from the hook) 10 SC (10)
- Rounds 2 to 35: 10 SC (10)
- Round 36: 1 SC, DEC 1 SC, 4 SC, DEC 1 SC, 1 SC (8)

- Round 37: 1 SC, DEC 1 SC, 2 SC, DEC 1 SC, 1 SC (6)
- Rounds 38 to 57: 6 SC (6)
- Round 58: 1 SC, INC 1 SC, 2 SC, INC 1 SC, 1 SC (8)
- Round 59: 1 SC, INC 1 SC, 4 SC, INC 1 SC, 1 SC (10)
- Rounds 60 to 94: 10 SC (10)
- Close.

So far we have this:

Now fold and sew both sides together:

Finally we have the following:

So both parts should look like this:

Let's now sew them to the cab and the cargo bed as follows (one on each side of the truck):