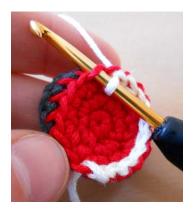

#### Make 4.

Light grey color:

- 6 SC in magic circle
- Round 1: 2 SC in each SC around (12)
- Round 2: \*1 SC, INC 1 SC\*. Repeat 6 times from \*to\* (18)

Change to red color:

- Round 3: \*2 SC, INC 1 SC\*. Repeat 6 times from \*to\* (24)
- Round 4: 24 SC FLO (24)

Change to dark grey color:

- Round 5: \*3 SC, INC 1 SC\* all in BLO. Repeat 6 times from \*to\* (30)

#### Change to white color:

- Round 6: \*4 SC, INC 1 SC\*. Repeat 6 times from \*to\* (36)
- Round 7: \*5 SC, INC 1 SC\*. Repeat 6 times from \*to\* (42)
- Round 8: \*6 SC, INC 1 SC\*. Repeat 6 times from \*to\* (48)
- Round 9: \*7 SC, INC 1 SC\*. Repeat 6 times from \*to\* (54)

Change to dark grey color:

- Round 10: 54 SC BLO (54)
- Rounds 11 to 13: 54 SC (54)
- Round 14: \*7 SC, DEC 1 SC\*. Repeat 6 times from \*to\* (48)
- Round 15: \*6 SC, DEC 1 SC\*. Repeat 6 times from \*to\* (42)
- Round 16: \*5 SC, DEC 1 SC\*. Repeat 6 times from \*to\* (36)
- Round 17: \*4 SC, DEC 1 SC\*. Repeat 6 times from \*to\* (30)
- Round 18: \*3 SC, DEC 1 SC\*. Repeat 6 times from \*to\* (24)
- Round 19: \*2 SC, DEC 1 SC\*. Repeat 6 times from \*to\* (18)
- Stuff
- Round 20: \*1 SC, DEC 1 SC\*. Repeat 6 times from \*to\* (12)
- Round 21: \*DEC 1 SC\*. Repeat 6 times from \*to\* (6)
- Close.