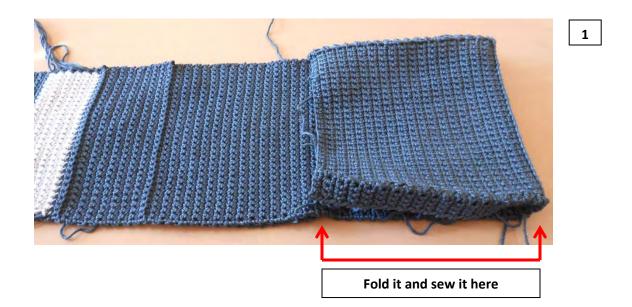

Let's now provide the cargo bed floor with some volume:

Make 2.

In dark grey color:

- 5 CH (5)
- Round 1: (starting from second CH from hook) 4 SC (4)
- Rounds 2 to 36: 4 SC (4)
- Close.

Sew these two side pieces to the cargo bed floor as follows:

- First sew one piece:

1

- Then sew the other one:

3

Now fold and sew the cargo bed floor as follows:

Stuff and close as follows: