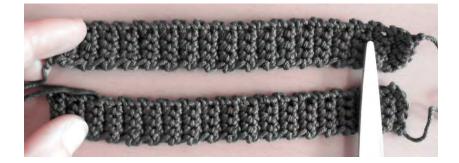

Let's now provide the cargo bed floor with some volume:

Make 2.

In dark grey color:

- 5 CH (5)
- Round 1: (starting from second CH from hook) 4 SC (4)
- Rounds 2 to 36: 4 SC (4)
- Close.

Sew these two side pieces to the cargo bed floor as follows:

- First sew one piece:

1

- Then sew the other one:

3

Now fold and sew the cargo bed floor as follows:

Stuff and close as follows: