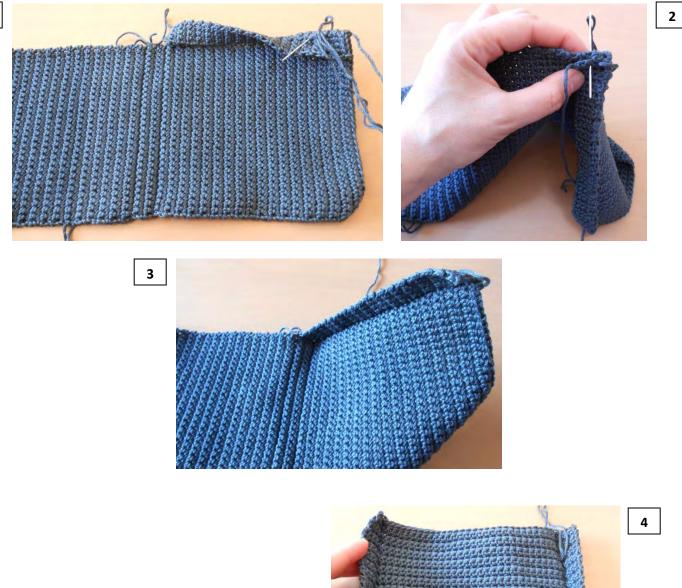

- Round 157: 14 SC (14)
- Round 158: 1 SC, DEC 1 SC, 8 SC, DEC 1 SC; 1 SC (12)
- Close.

To finish the cab, sew together the beginning and the end of it as you can see on the pictures below: