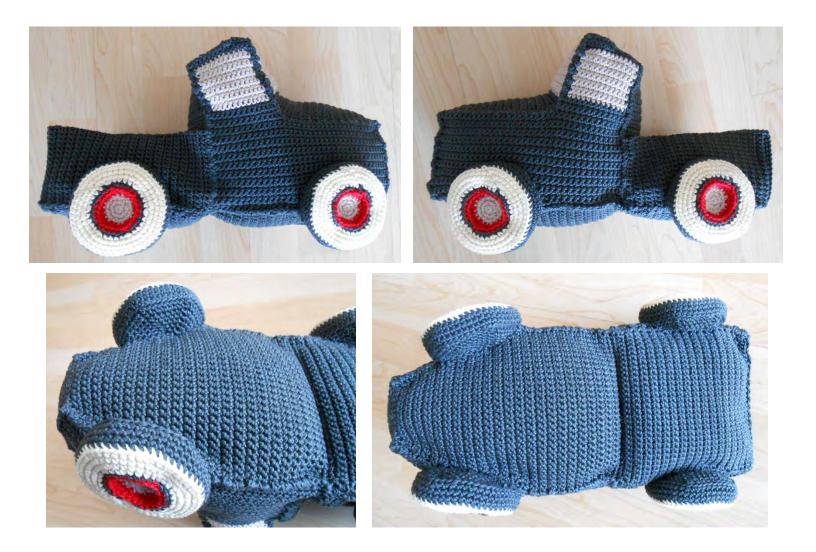

und 8: \*6 SC, INC 1 SC\*. Repeat 6 times from \*to\* (48)
- Round 9: \*7 SC, INC 1 SC\*. Repeat 6 times from \*to\* (54)

Change to dark grey color:

- Round 10: 54 SC BLO (54)
- Rounds 11 to 13: 54 SC (54)
- Round 14: \*7 SC, DEC 1 SC\*. Repeat 6 times from \*to\* (48)
- Round 15: \*6 SC, DEC 1 SC\*. Repeat 6 times from \*to\* (42)
- Round 16: \*5 SC, DEC 1 SC\*. Repeat 6 times from \*to\* (36)
- Round 17: \*4 SC, DEC 1 SC\*. Repeat 6 times from \*to\* (30)
- Round 18: \*3 SC, DEC 1 SC\*. Repeat 6 times from \*to\* (24)
- Round 19: \*2 SC, DEC 1 SC\*. Repeat 6 times from \*to\* (18)
- Stuff
- Round 20: \*1 SC, DEC 1 SC\*. Repeat 6 times from \*to\* (12)
- Round 21: \*DEC 1 SC\*. Repeat 6 times from \*to\* (6)
- Close.













Sew the wheels to the cab and the cargo bed as follows:



## **MUD GUARDS**

Make 2.

Dark grey color:

- 11 CH
- Round 1: (starting on second CH from the hook) 10 SC (10)
- Rounds 2 to 35: 10 SC (10)
- Round 36: 1 SC, DEC 1 SC, 4 SC, DEC 1 SC, 1 SC (8)



- Round 37: 1 SC, DEC 1 SC, 2 SC, DEC 1 SC, 1 SC (6)
- Rounds 38 to 57: 6 SC (6)
- Round 58: 1 SC, INC 1 SC, 2 SC, INC 1 SC, 1 SC (8)
- Round 59: 1 SC, INC 1 SC, 4 SC, INC 1 SC, 1 SC (10)
- Rounds 60 to 94: 10 SC (10)
- Close.

So far we have this:





Now fold and sew both sides together:

Finally we have the following:





So both parts should look like this:



Let's now sew them to the cab and the cargo bed as follows (one on each side of the truck):





# **BUMPER**

White color:

- 23 CH
- Round 1: (starting on second CH from the hook) 22 SC (22)

Change to red color:

- Round 2: 22