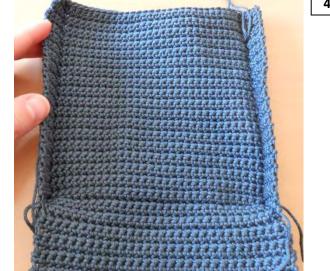

- Round 25 to 36: 1 SC dark grey, 12 SC light grey, 1 SC dark grey (14)

Now crochet only in dark grey color:

- Round 37: 14 SC (14)
- Round 38: 7 SC (7)
- Round 39: DEC 1 SC, 5 SC (6)
- Close.

Sew one door to the cab, stuff the cab and then sew the other door (as depicted below):