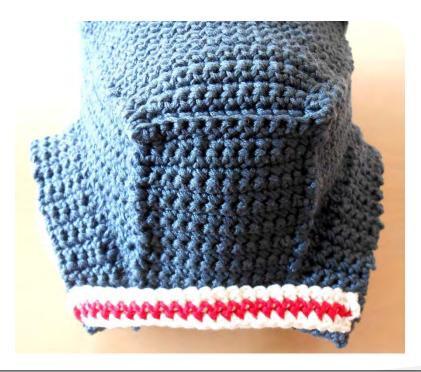

#### White color:

- 9 CH (9)
- Round 1: (starting from second CH from hook) 8 SC (8)
- Rounds 2 and 3: 8 SC (8)
- Close.

Use dark grey color to sew the licence plate to the cargo bed's backside as follows: