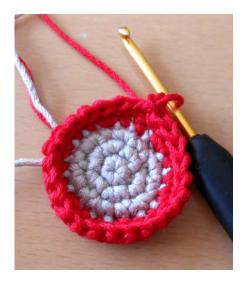

#### Make 4.

Light grey color:

- 6 SC in magic circle
- Round 1: 2 SC in each SC around (12)
- Round 2: \*1 SC, INC 1 SC\*. Repeat 6 times from \*to\* (18)

Change to red color:

- Round 3: \*2 SC, INC 1 SC\*. Repeat 6 times from \*to\* (24)
- Round 4: 24 SC FLO (24)

Change to dark grey color:

- Round 5: \*3 SC, INC 1 SC\* all in BLO. Repeat 6 times from \*to\* (30)