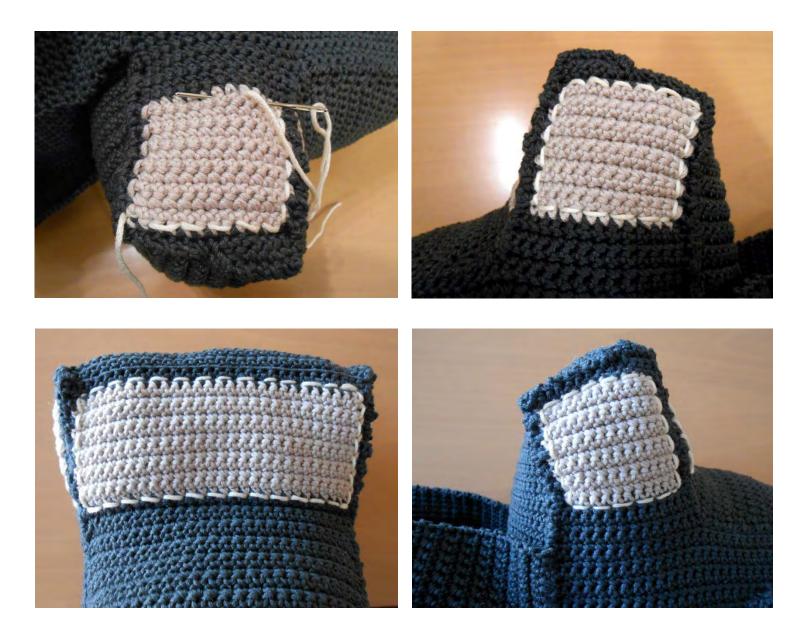

- Round 157: 14 SC (14)
- Round 158: 1 SC, DEC 1 SC, 8 SC, DEC 1 SC; 1 SC (12)
- Close.

To finish the cab, sew together the beginning and the end of it as you can see on the pictures below: