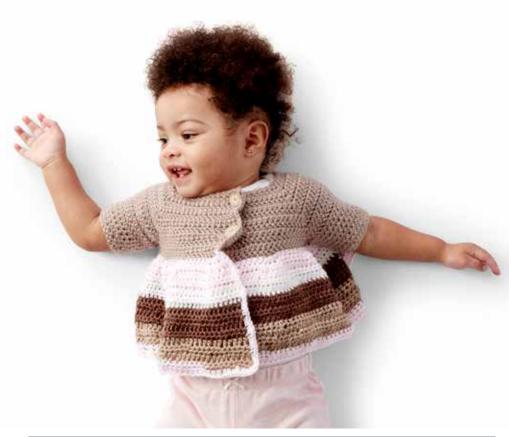

#### BERNAT STRIPED CROCHET COAT | CROCHET

| M   | Λī    | 13 | D   | IA   | LS |
|-----|-------|----|-----|------|----|
| V.V | V A W |    | L A | VA.V |    |

Sizes 6 12 18 24 mos Bernat<sup>®</sup> Softee<sup>®</sup> Baby<sup>™</sup> (5 oz/140 g; 362 yds/331 m)

Main Color (MC) Little Mouse (30010) 1 1 1 ball

**Bernat® Softee® Baby™ Stripes** (4.2 oz/120 g; 287 yds/262 m) **Contrast A** First Blush Stripe (53002) 1 1 2 ball(s)

Size U.S. G/6 (4 mm) crochet hook or size needed to obtain gauge. 4 stitch markers, 2 buttons,

#### Finished chest

20" [51 cm] 6 mos 21" [53 cm] 12 mos 18 mos 22" [56 cm] 24 mos 23" [58.5 cm]