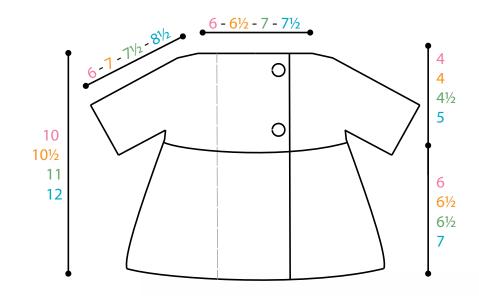

### To fit chest measurement

6 mos 17" [43 cm] 18" [45.5 cm] 12 mos 18 mos 19" [48.5 cm] 24 mos 20" [51 cm]

#### Finished chest

20" [51 cm] 6 mos 21" [53 cm] 12 mos 18 mos 22" [56 cm] 24 mos 23" [58.5 cm]

**3rd row**: Ch 2. 1 hdc in each hdc to end of row. Turn.

Rep last row until work from neck edge measures 10 (10½-11-12)" [25.5 (26.5-28-30.5) cm]. Fasten off.

Rep last rnd until Sleeve from armhole joining rnd measures 3 (3½-4-5)" [7.5 (9-10-12.5) cm]. Fasten off.