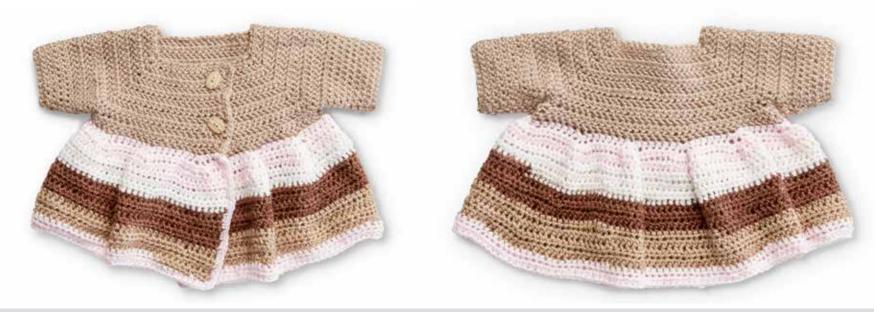

#### BERNAT STRIPED CROCHET COAT | CROCHET

| M   | Λī    | 13 | D   | IA   | LS |
|-----|-------|----|-----|------|----|
| V.V | V A W |    | L A | VA.V |    |

Sizes 6 12 18 24 mos Bernat<sup>®</sup> Softee<sup>®</sup> Baby<sup>™</sup> (5 oz/140 g; 362 yds/331 m)

Main Color (MC) Little Mouse (30010) 1 1 1 ball

**Bernat® Softee® Baby™ Stripes** (4.2 oz/120 g; 287 yds/262 m) **Contrast A** First Blush Stripe (53002) 1 1 2 ball(s)

Size U.S. G/6 (4 mm) crochet hook or size needed to obtain gauge. 4 stitch markers, 2 buttons,

# BERNAT STRIPED CROCHET COAT | CROCHET

**Left Front Edging:** (RS). Join A with sl st at corner of neck edge foundation ch. Ch 1. Work 40 (42-44-48) sc evenly down left front opening. Fasten off.

**Right Front Edging:** (RS). Join A with sl st at bottom right corner of skirt edge. Ch 1. Work 40 (42-44-48) sc evenly up right front opening. Fasten off.

Sew buttons in position to correspond with buttonholes.