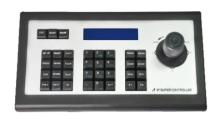

KB40N

- 3-way handles
- Color LCD display 2 lines
- RJ45 and RS485 communication distance up to 1.2km
- Standard connection ONVIF 2.4
- User password support.
- Supports camera search function in LAN
- Support configuration via IE, Firefox, Chrome, Safari ...