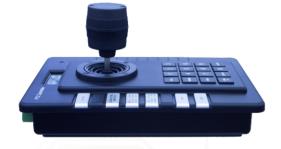

- Three-dimensional jotick and built-in 5.6-inch LCD
- Communication interface: RS-485, Maximum distance 1.2Km
- Power: DC9V/300MA, Power Consumption less than 3W

**KB50** 

**KB30** 

- Maximum 255 devices can be controlled
- Power supply: DC12V
- Protocol: Pleco D/P/Sunell.etc
- Communication interface: RS-485,
- Maximum distance 1.2Km