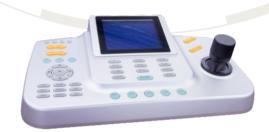

- Three-dimensional jotick and built-in 5.6-inch LCD
- Communication interface: RS-485, Maximum distance 1.2Km
- Power: DC9V/300MA, Power Consumption less than 3W

**KB50** 

**KB30** 

- Maximum 255 devices can be controlled
- Power supply: DC12V
- Protocol: Pleco D/P/Sunell.etc
- Communication interface: RS-485,
- Maximum distance 1.2Km