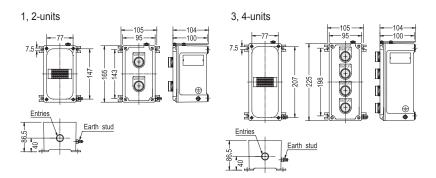

## **Catalogue Number and Dimension**

| WCT2   | 2 - X                                                    |                            | -                          | $\diamond \diamond$                                             |                      |                                                              |
|--------|----------------------------------------------------------|----------------------------|----------------------------|-----------------------------------------------------------------|----------------------|--------------------------------------------------------------|
|        | T                                                        |                            |                            |                                                                 |                      | 7                                                            |
| Series | Number of Un<br>1 = 1-unit<br>3 = 3-units<br>5 = 5-units | 2 = 2-units<br>4 = 4-units | N1 = Ø<br>N2 = Ø<br>N3 = Ø | (Bottom):<br>1/2" NPT<br>3/4" NPT<br>1" NPT<br>20x1.5<br>25x1.5 | 2T =<br>4T =<br>6T = | i<br>inal Block:<br>2-Poles<br>4-Poles<br>6-Poles<br>8-Poles |
|        | Number of<br>Unit Module                                 |                            | Cat                        | . No.                                                           |                      | Approx. Weight<br>(kgs.)                                     |
|        | 1-unit                                                   | WC.                        | T2 - 1 □□                  | ] -                                                             |                      | 1.45                                                         |
|        | 2-units                                                  | WC.                        | T2 - 2 🗆                   | ] -                                                             |                      | 2.15                                                         |
|        | 3-units                                                  | WC.                        | T2 - 3 □□                  | ] - ∻∻                                                          |                      | 3.05                                                         |
|        | 4-units                                                  | WC.                        | T2 - 4 □□                  | ] - ∻∻                                                          |                      | 3.65                                                         |
|        | 5-units                                                  | WC.                        | T2 - 5 □□                  | ] - ∻∻                                                          |                      | 3.85                                                         |
|        | 6-units                                                  | WC.                        | T2 - 6 □□                  | ] -                                                             |                      | 3.98                                                         |