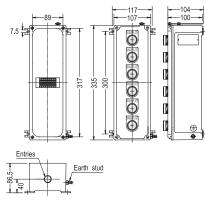

## **Catalogue Number and Dimension**

| WCT2   | 2 - X                                                    |                            | -                          | $\diamond \diamond$                                             |                      |                                                              |
|--------|----------------------------------------------------------|----------------------------|----------------------------|-----------------------------------------------------------------|----------------------|--------------------------------------------------------------|
|        | T                                                        |                            |                            |                                                                 |                      | 7                                                            |
| Series | Number of Un<br>1 = 1-unit<br>3 = 3-units<br>5 = 5-units | 2 = 2-units<br>4 = 4-units | N1 = Ø<br>N2 = Ø<br>N3 = Ø | (Bottom):<br>1/2" NPT<br>3/4" NPT<br>1" NPT<br>20x1.5<br>25x1.5 | 2T =<br>4T =<br>6T = | i<br>inal Block:<br>2-Poles<br>4-Poles<br>6-Poles<br>8-Poles |
|        | Number of<br>Unit Module                                 |                            | Cat                        | . No.                                                           |                      | Approx. Weight<br>(kgs.)                                     |
|        | 1-unit                                                   | WC.                        | T2 - 1 □□                  | ] -                                                             |                      | 1.45                                                         |
|        | 2-units                                                  | WC.                        | T2 - 2 🗆                   | ] -                                                             |                      | 2.15                                                         |
|        | 3-units                                                  | WC.                        | T2 - 3 □□                  | ] - ∻∻                                                          |                      | 3.05                                                         |
|        | 4-units                                                  | WC.                        | T2 - 4 □□                  | ] - ∻∻                                                          |                      | 3.65                                                         |
|        | 5-units                                                  | WC.                        | T2 - 5 □□                  | ] - ∻∻                                                          |                      | 3.85                                                         |
|        | 6-units                                                  | WC.                        | T2 - 6 □□                  | ] -                                                             |                      | 3.98                                                         |